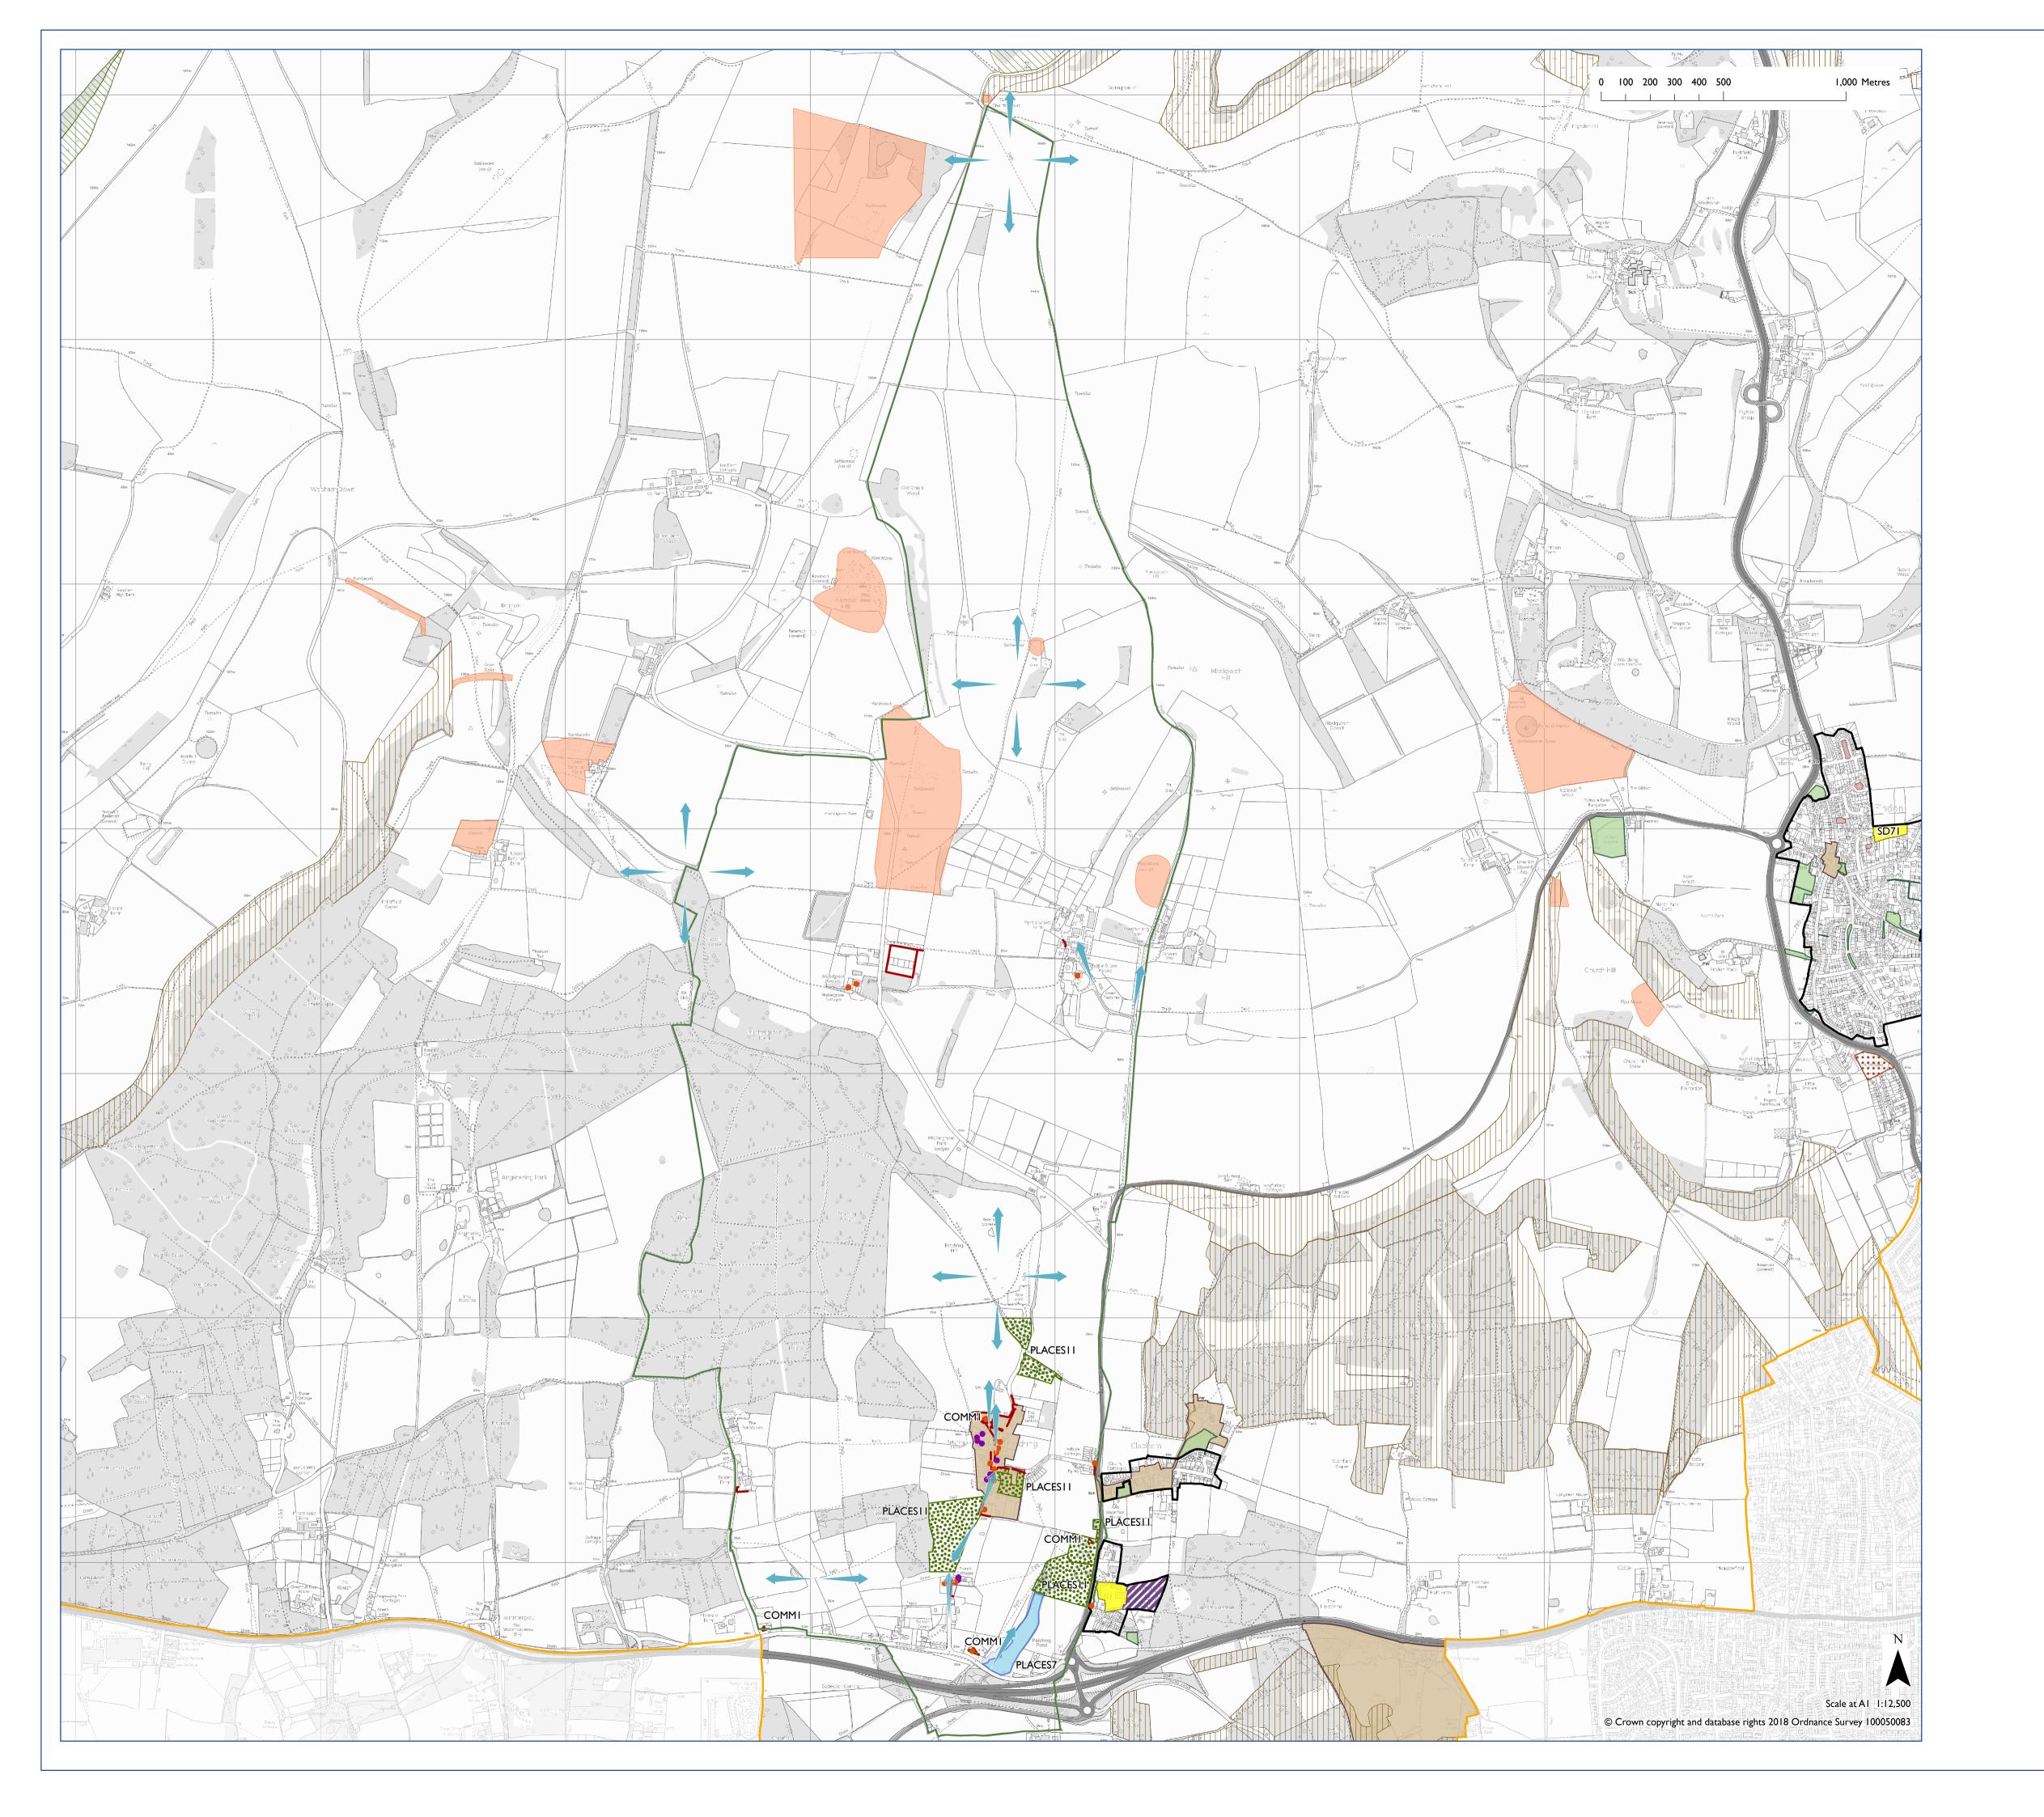

## South Downs Submission Local Plan: **Patching**

## Patching NDP Made 12 April 2018

NDP Designated Boundary (where shown)

NDP Natural Environment

NDP Building/Structures of Character (PLACES1)

 NDP Listed Buildings (PLACES1) NDP Flint & Brick Wall (PLACESI)

NDP Tree Preservation Order

→ NDP Views

NDPVillage Envelope

NDP Employment Site Allocation NDP Housing Allocation

NDP Local Open Space Designation

NDP Local Green Space Designation

NDP Community Facility

NDP Allotment Settlement Boundary SD25

Housing Allocation

Conservation Area SD15

Scheduled Monument SD12

International Nature Conservation

Designation SD9 (where present) National Nature Conservation

Designation SD9 (where present)

Local Nature Conservation
Designation SD9 (where present)

---- SDNPA Boundary

Map Notes:

The housing site at Findon has been determined by the Local Plan. NDP allocations and designations shown to the east of Patching Neighbourhood Area have been determined by Clapham and Findon