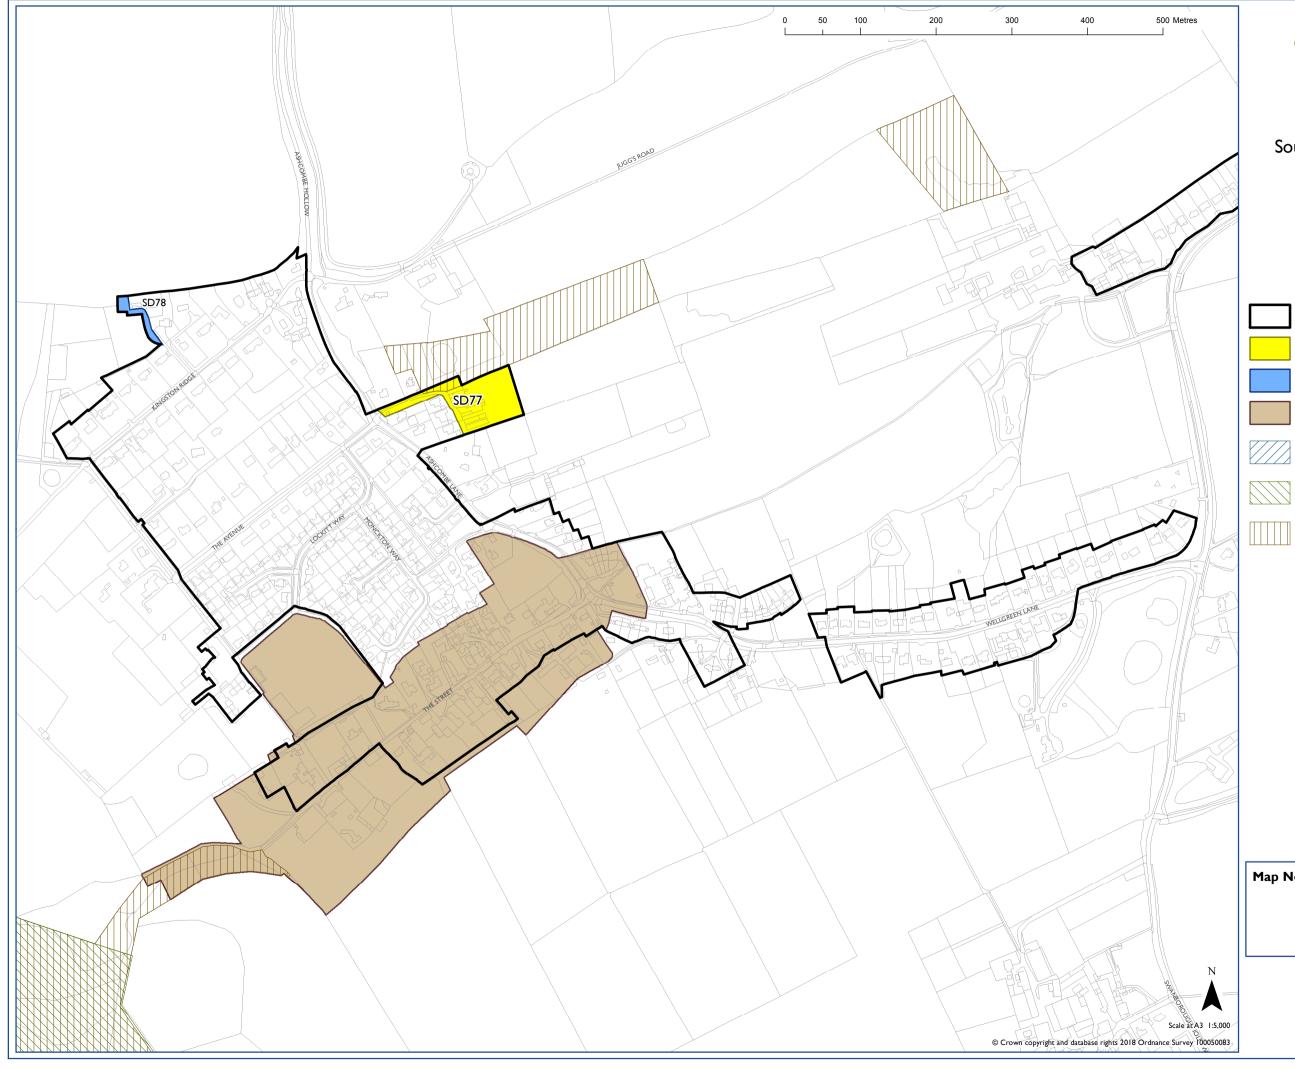

South Downs Submission Local Plan: Kingston near Lewes

Settlement Boundary SD25

Housing Allocation

Gypsy & Traveller Site Allocation

Conservation Area SD15

International Nature Conservation Designation SD9 (where present)

National Nature Conservation Designation SD9 (where present)

Local Nature Conservation Designation SD9 (where present)

#### Map Notes: