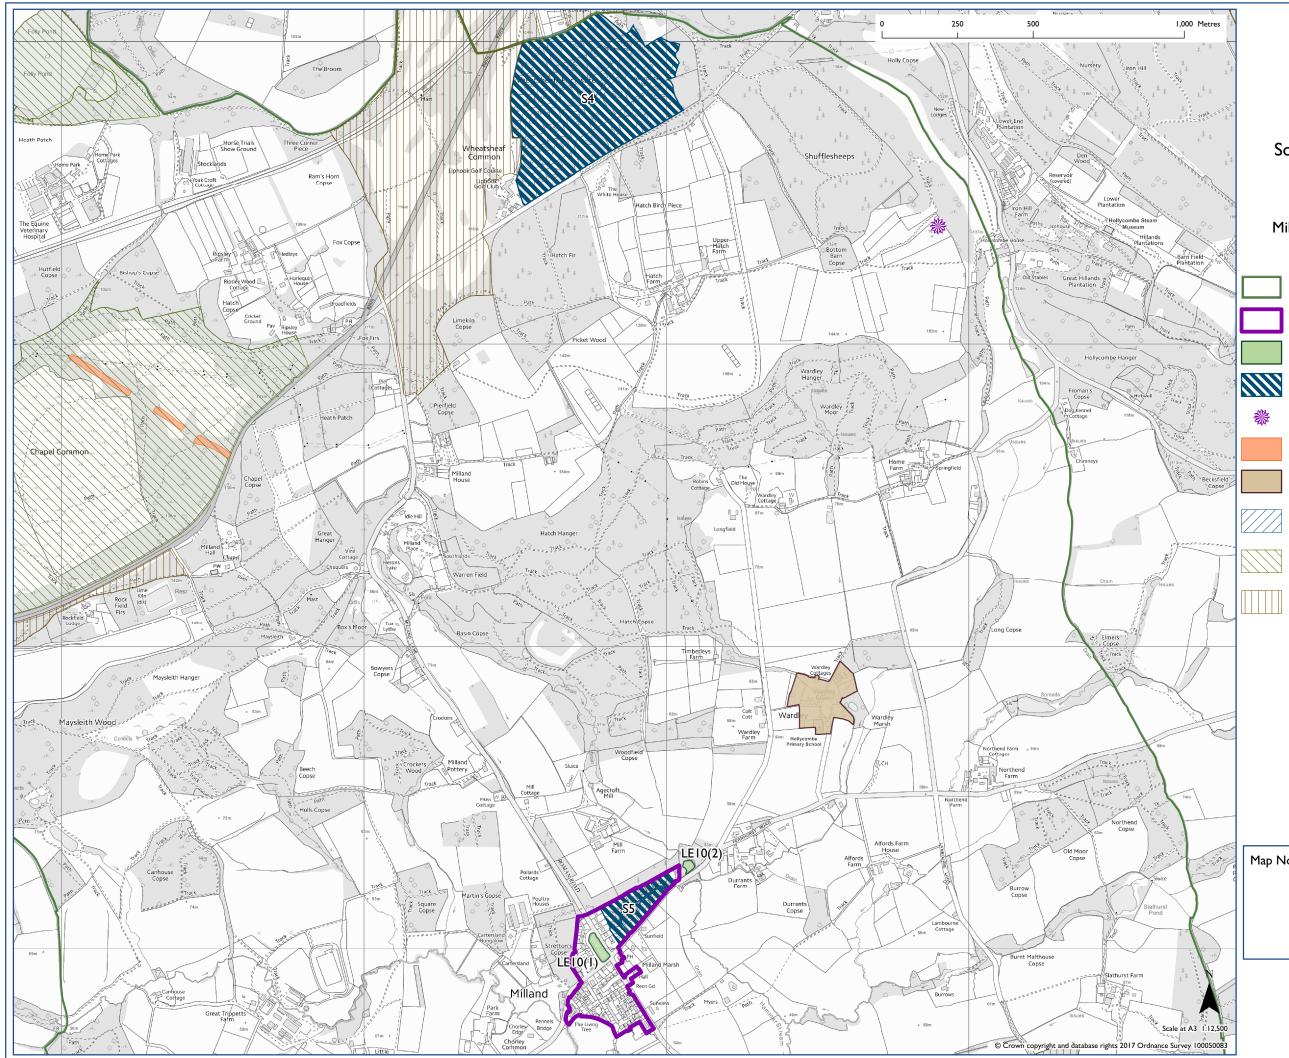

#### South Downs Submission Local Plan: Milland

Milland NDP Made 9 June 2016

NDP Designated Boundary (where shown)

NDP Settlement Boundary

NDP Local Green Space Designation

NDP Character and Design Area

Registered Parks and Gardens SD12

Scheduled Monument SD12

Conservation Area SD15

International Nature Conservation Designation SD9 (where present) National Nature Conservation Designation SD9 (where present) Local Nature Conservation Designation SD9 (where present)

#### Map Notes: