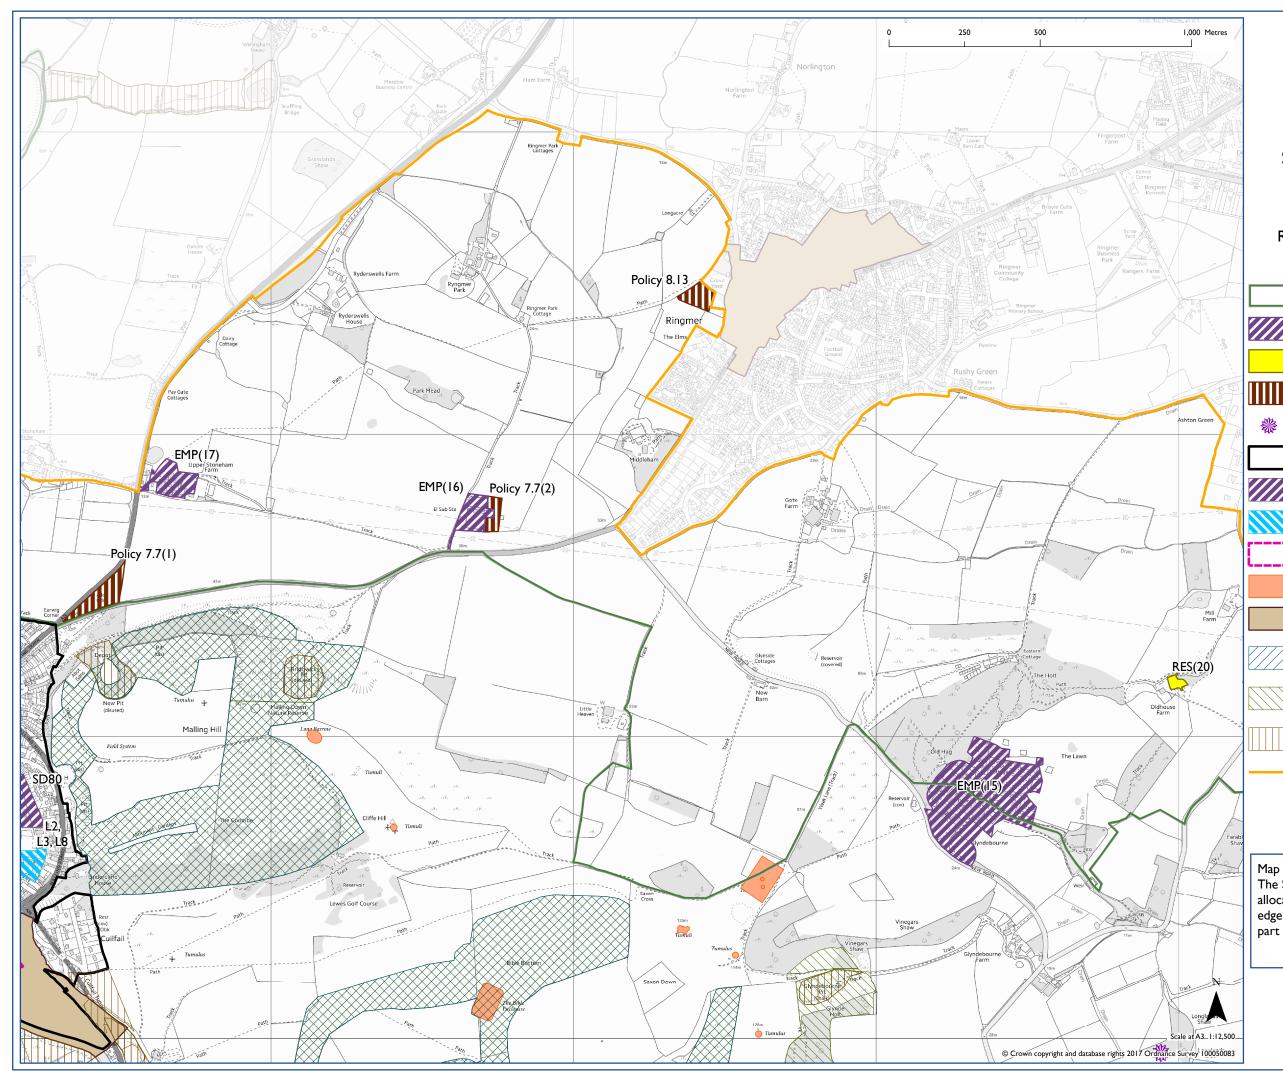

## South Downs Submission Local Plan: Ringmer

Ringmer NDP Made 21 January 2016

NDP Designated Boundary (where shown)

NDP Employment Site Allocation

NDP Housing Allocation

NDP Community Facility

畿

Registered Parks and Gardens SD12

Settlement Boundary SD25

Employment Site Allocation SD80 Safeguarded Principal Employment Site SD35

Town or Village Centre SD36/SD37

Scheduled Monument SD12

Conservation Area SD15

International Nature Conservation Designation SD9 (where present) National Nature Conservation Designation SD9 (where present) Local Nature Conservation Designation SD9 (where present)

#### Map Notes:

The South Downs Local Plan employment allocations that appear on the south-west edge of this map are in Lewes and are not part of the Ringmer NDP.