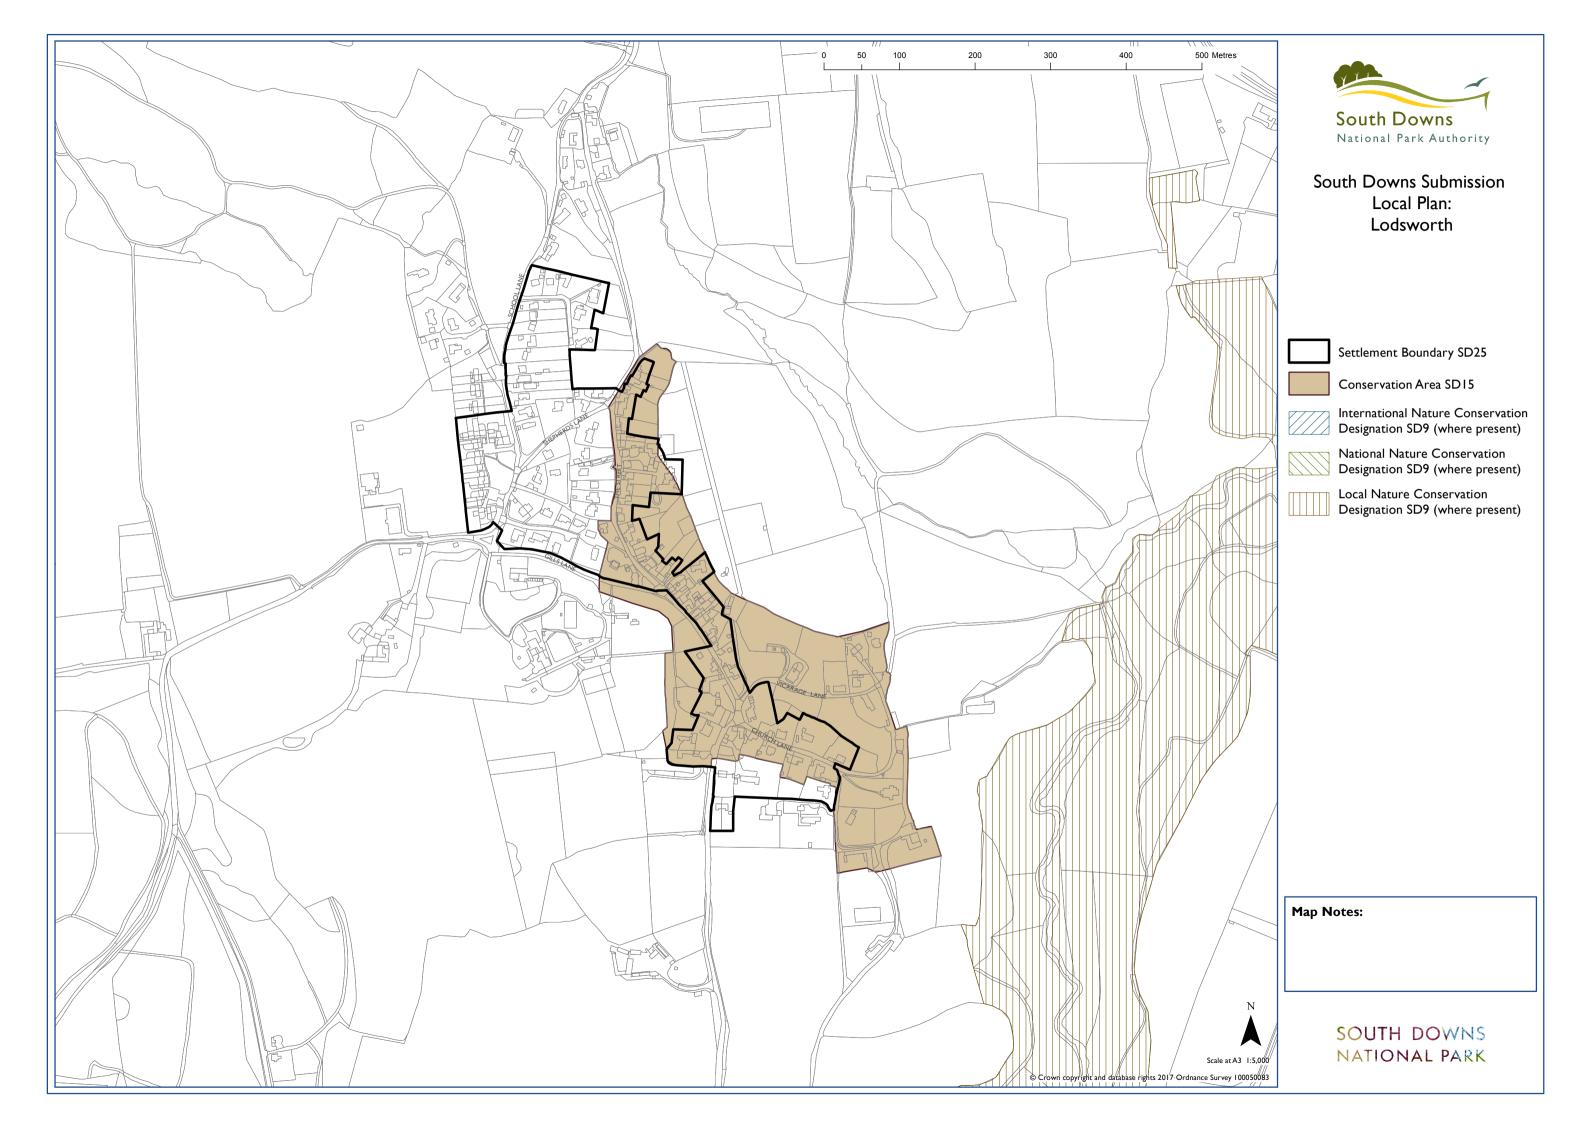

South Downs Submission Local Plan: Kingston near Lewes

Settlement Boundary SD25

Housing Allocation

Gypsy & Traveller Site Allocation

Conservation Area SD15

International Nature Conservation Designation SD9 (where present)

National Nature Conservation Designation SD9 (where present)

Local Nature Conservation Designation SD9 (where present)

#### Map Notes: