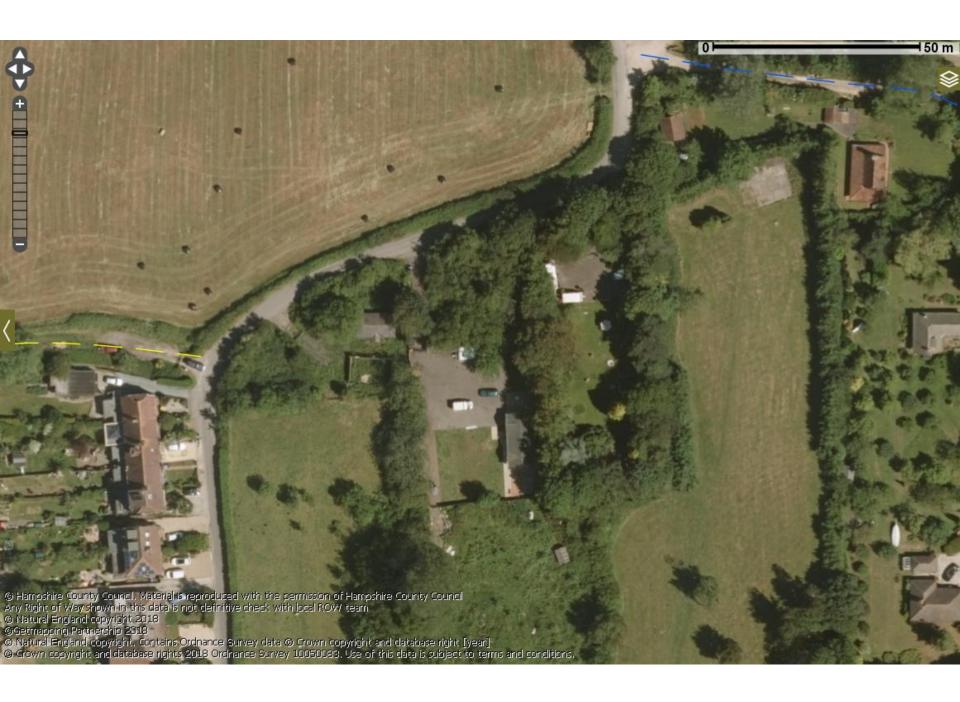

## Planning Committee Meeting 18 January 2018

#### Agenda Item II

Variation of condition 2 of planning consent SDNP/I5/04I59/FUL to increase the number of caravans (as defined within the Caravan Sites and Control of Development Act 1960 and the Caravan Sites Act 1968) to 2 mobile homes and 2 touring caravans and ancillary day room.



# The main issues in the determination of this application are:

- Policy (particularly H14 of MSLP & SD33 of SDLP)
- Whether there are any relevant personal circumstances
- Site design and layout
- Relationship with adjoining land uses
- Impact on the character and appearance of the National Park





Proposed site plan











### Proposed day room















#### Recommendation

 That planning permission be granted subject to the conditions set out in paragraph 10 of this report and the updates sheet



### FIGURE 7.5: PERMANENT PITCH NEED WITHIN THE NATIONAL PARK FOR GYPSIES, TRAVELLERS AND TRAVELLING SHOWPEOPLE

| Area (Within National<br>Park)                            | Permanent Pitch Need | Showpersons' Plot Need |
|-----------------------------------------------------------|----------------------|------------------------|
| Brighton & Hove                                           | 13 (2016 – 2028)     | 0                      |
| Coastal West Sussex (Arun,<br>Adur, Chichester, Worthing) | 0                    | 0                      |
| East Sussex (Lewes,<br>Eastb