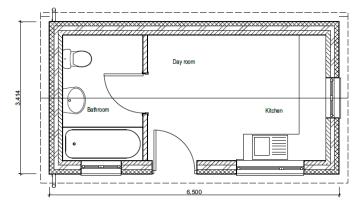

## Planning Committee Meeting 18 January 2018

#### Agenda Item II

Variation of condition 2 of planning consent SDNP/I5/04I59/FUL to increase the number of caravans (as defined within the Caravan Sites and Control of Development Act 1960 and the Caravan Sites Act 1968) to 2 mobile homes and 2 touring caravans and ancillary day room.



# The main issues in the determination of this application are:

- Policy (particularly H14 of MSLP & SD33 of SDLP)
- Whether there are any relevant personal circumstances
- Site design and layout
- Relationship with adjoining land uses
- Impact on the character and appearance of the National Park





Proposed site plan











### Proposed day room















#### Recommendation

 That planning permission be granted subject to the conditions set out in paragraph 10 of this report and the updates sheet



### FIGURE 7.5: PERMANENT PITCH NEED WITHIN THE NATIONAL PARK FOR GYPSIES, TRAVELLERS AND TRAVELLING SHOWPEOPLE

| Area (Within National<br>Park)                            | Permanent Pitch Need | Showpersons' Plot Need |
|-----------------------------------------------------------|----------------------|------------------------|
| Brighton & Hove                                           | 13 (2016 – 2028)     | 0                      |
| Coastal West Sussex (Arun,<br>Adur, Chichester, Worthing) | 0                    | 0                      |
| East Sussex (Lewes,<br>Eastbourne, Wealden)               | 8 (2016 – 2028)      |