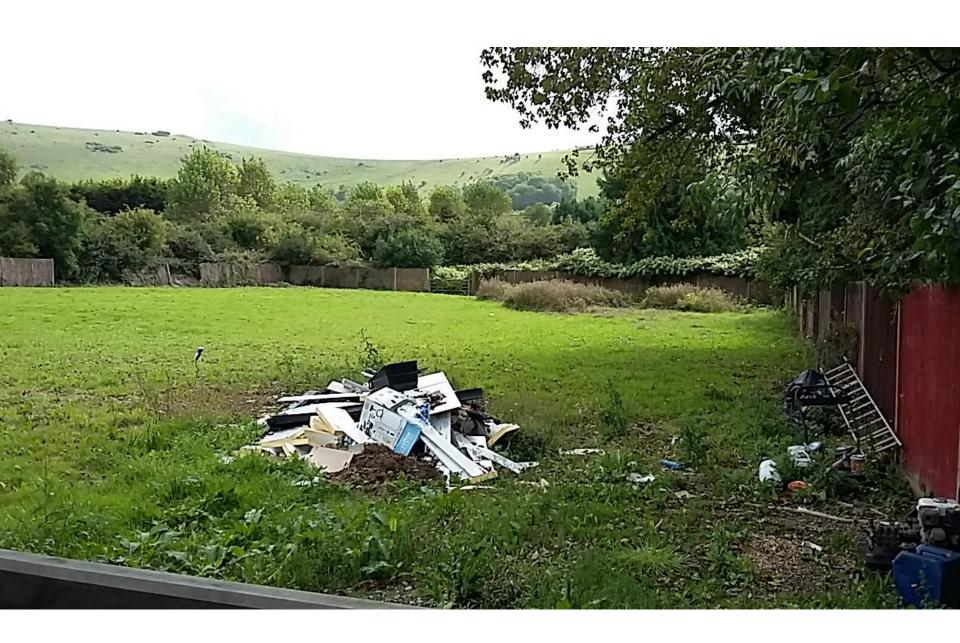

#### Agenda Item II

Variation of condition 2 of planning consent SDNP/I5/04I59/FUL to increase the number of caravans (as defined within the Caravan Sites and Control of Development Act 1960 and the Caravan Sites Act 1968) to 2 mobile homes and 2 touring caravans and ancillary day room.