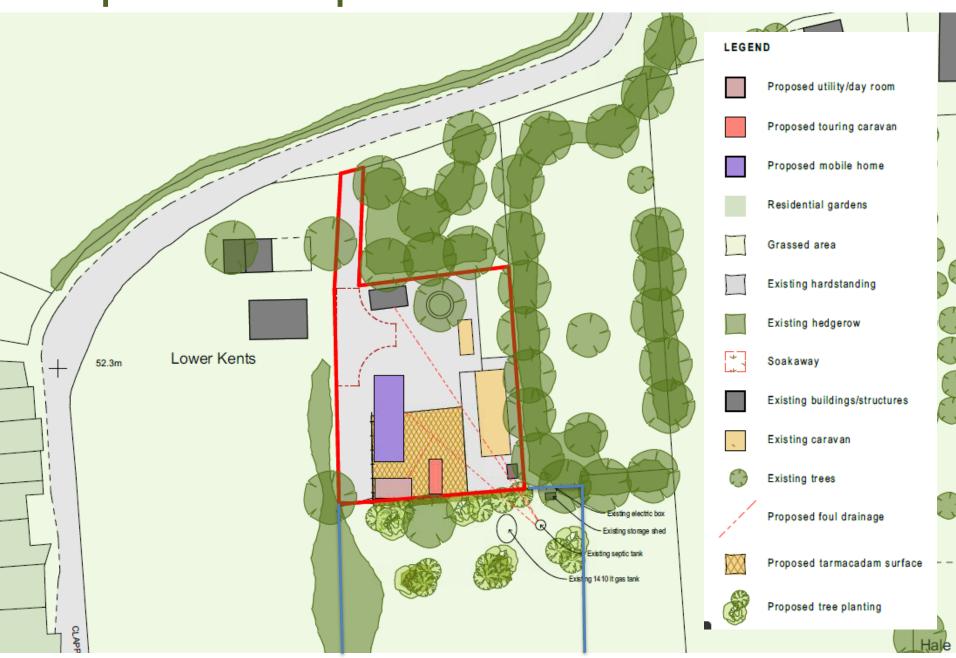

## Planning Committee Meeting 18 January 2018

#### Agenda Item II

Variation of condition 2 of planning consent SDNP/I5/04I59/FUL to increase the number of caravans (as defined within the Caravan Sites and Control of Development Act 1960 and the Caravan Sites Act 1968) to 2 mobile homes and 2 touring caravans and ancillary day room.



# The main issues in the determination of this application are:

- Policy (particularly H14 of MSLP & SD33 of SDLP)
- Whether there are any relevant personal circumstances
- Site design and layout
- Relationship with adjoining land uses
- Impact on the character and appearance of the National Park





Proposed site plan











### Proposed day room















#### Recommendation

 That planning permission be granted subject to the conditions set out in paragraph 10 of this report and the updates sheet



### FIGURE 7.5: PERMANENT PITCH NEED WITHIN THE NATIONAL PARK FOR GYPSIES, TRAVELLERS AND TRAVELLING SHOWPEOPLE

| Area (Within National<br>Park)                            | Permanent Pitch Need | Showpersons' Plot Need |
|-----------------------------------------------------------|----------------------|------------------------|
| Brighton & Hove                                           | 13 (2016 – 2028)     | 0                      |
| Coastal West Sussex (Arun,<br>Adur, Chichester, Worthing) | 0                    | 0                      |
| East Sussex (Lewes,<br>Eastbourne, Wealden)