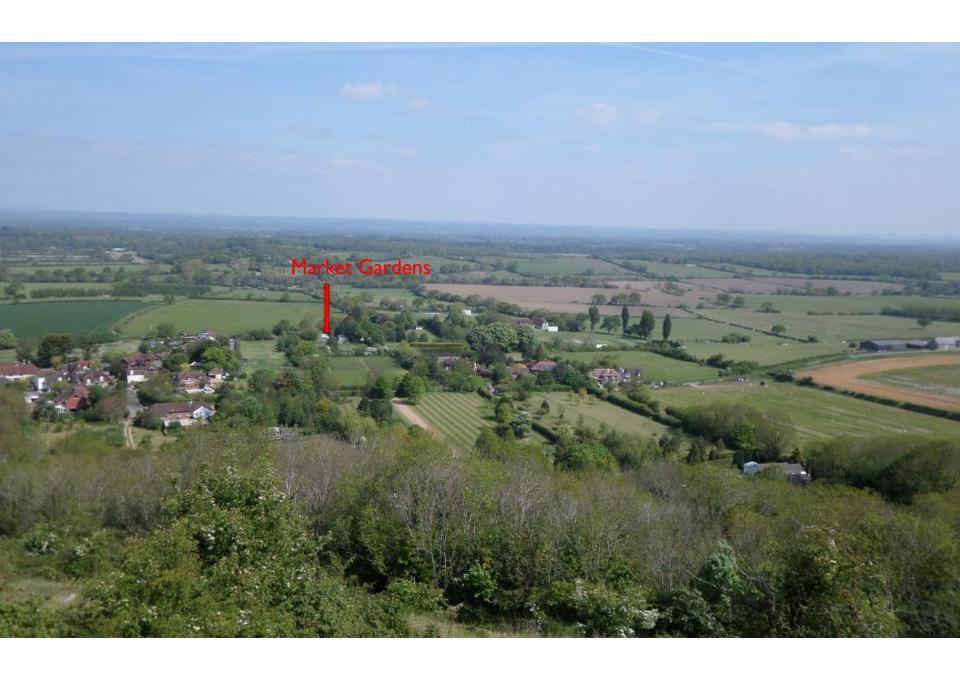

#### Agenda Item II

Variation of condition 2 of planning consent SDNP/I5/04I59/FUL to increase the number of caravans (as defined within the Caravan Sites and Control of Development Act 1960 and the Caravan Sites Act 1968) to 2 mobile homes and 2 touring caravans and ancillary day room.