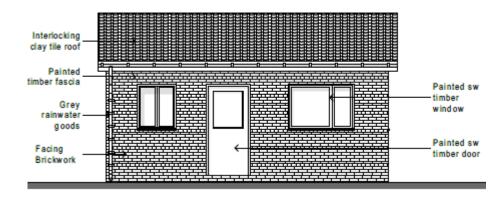

## Planning Committee Meeting 18 January 2018

#### Agenda Item II

Variation of condition 2 of planning consent SDNP/I5/04I59/FUL to increase the number of caravans (as defined within the Caravan Sites and Control of Development Act 1960 and the Caravan Sites Act 1968) to 2 mobile homes and 2 touring caravans and ancillary day room.



# The main issues in the determination of this application are:

- Policy (particularly H14 of MSLP & SD33 of SDLP)
- Whether there are any relevant personal circumstances
- Site design and layout
- Relationship with adjoining land uses
- Impact on the character and appearance of the National Park





Proposed site plan











### Proposed day room















#### Recommendation

 That planning permission be granted subject to the conditions set out in paragraph 10 of this report and the updates sheet



### FIGURE 7.5: PERMANENT PITCH NEED WITHIN THE NATIONAL PARK FOR GYPSIES, TRAVELLERS AND TRAVELLING SHOWPEOPLE

| Area (Within National<br>Park)                            | Permanent Pitch Need | Showpersons' Plot Need |
|-----------------------------------------------------------|----------------------|------------------------|
| Brighton & Hove                                           | 13 (2016 – 2028)     | 0                      |
| Coastal West Sussex (Arun,<br>Adur, Chichester, Worthing) | 0                    | 0                      |
| East Sussex (Lewes,<br>Eastbourne, Wealden)