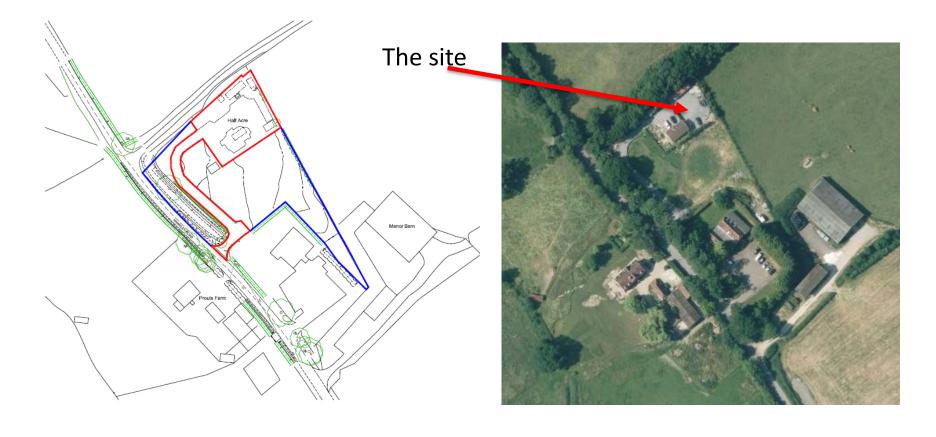

#### Planning Committee Meeting 14<sup>th</sup> December 2017 Agenda Item 9

Half Acre, Hawkley Road, Liss, Hampshire, GU33 6JS SDNP/17/00873/CND:Variation of conditions 1 & 2 of SDNP/13/04731/CND to make the temporary permission permanent and SDNP/17/01406/FUL:The construction of a utility dayroom.



# Introduction

#### **Considerations**

- Planning policy
- Need for Gypsy and Traveller pitches and the personal circumstances of the Burrows family
- Landscape and visual impact on the National Park
- Highways
- Ecology
- Surface water and drainage
- Impact on the amenity of neighbouring properties



## The site





#### Site Plan & Elevations



















# Considerations

- Planning policy
- Need for Gypsy and Traveller pitches and the personal circumstances of the Burrows family
- Landscape and visual impact on the National Park
- Highways
- Ecology
- Surface water and drainage
- Impact on the amenity of neighbouring properties



### Recommendation

- That planning permission be granted for application reference SDNP/17/00873/CND subject to the conditions set out in paragraphs 10.1 of the report, and;
- 2. That planning permission be granted for application reference SDNP/17/01406/FUL subject to the conditions set out in paragraphs 10.2 of the report and the December 2017 update sheet.