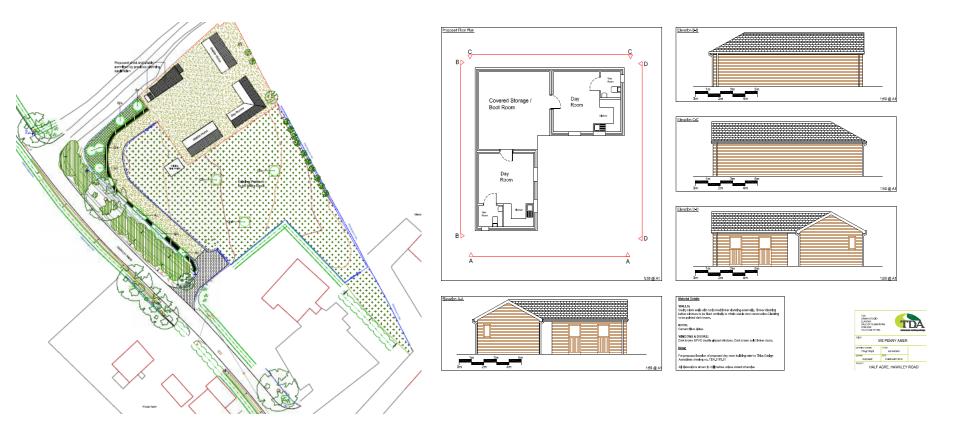

#### Planning Committee Meeting 14<sup>th</sup> December 2017 Agenda Item 9

Half Acre, Hawkley Road, Liss, Hampshire, GU33 6JS SDNP/17/00873/CND:Variation of conditions 1 & 2 of SDNP/13/04731/CND to make the temporary permission permanent and SDNP/17/01406/FUL:The construction of a utility dayroom.



# Introduction

#### **Considerations**

- Planning policy
- Need for Gypsy and Traveller pitches and the personal circumstances of the Burrows family
- Landscape and visual impact on the National Park
- Highways
- Ecology
- Surface water and drainage
- Impact on the amenity of neighbouring properties



## The site





#### Site Plan & Elevations



















# Considerations

- Planning policy
- Need for Gypsy and Traveller pitches and the personal circumstances of the Burrows family
- Landscape and visual impact on the National Park
- Highways
- Ecology
- Surface water and drainage
- Impact on the amenity of neighbouring properties



### Recommendation

- That planning permission be granted for application reference SDNP/17/00873/CND subject to the conditions set out in paragraphs 10.1 of the report, and;
- 2. That planning permission be granted for application reference SDNP/17/01406/FUL subject to the conditions set out in paragraphs 10.2 of the report and the December 2017 update sheet.