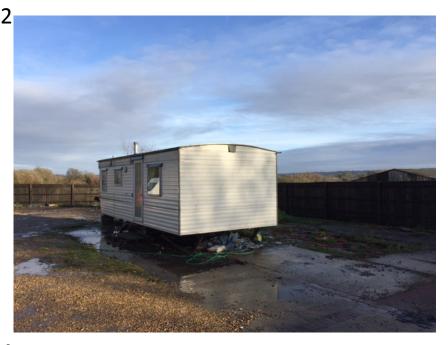

#### Planning Committee Meeting 14<sup>th</sup> December 2017 Agenda Item 9

Half Acre, Hawkley Road, Liss, Hampshire, GU33 6JS SDNP/17/00873/CND:Variation of conditions 1 & 2 of SDNP/13/04731/CND to make the temporary permission permanent and SDNP/17/01406/FUL:The construction of a utility dayroom.

## The site