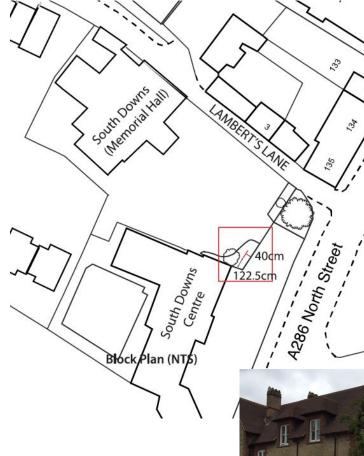

.



### **Overview** - On 29<sup>th</sup> November 2016, NPA agreed:



**Design Principles** 

- SDNPA shared identity at its core all signage to be based around the shared identity and / or the shared identity to provide the unifying feature to connect any different styles of signs.
- *Fit with the landscape* a signage language or hierarchy to be created with a suite of options depending on the location.
- Where possible, to *use local materials and craftspeople*.
- Clear and accessible design safeguarding against weather etc to ensure signs are always legible and a positive reflection on the National Park and the SDNPA.
- **Cost effective and maintainable** maintenance plans for ongoing upkeep of the signage to be developed.



#### South Downs Centre Sign: Location and Site Photos











# South Downs Centre Sign: Photomontage and Dimensions







# South Downs Centre Sign: Dimensions and Design Information





## Recommendation



That advertisement consent be granted for applications **SDNP/17/03355/ADV** subject to the conditions, set out in Paragraph 9.1 of the report and the August update sheet.