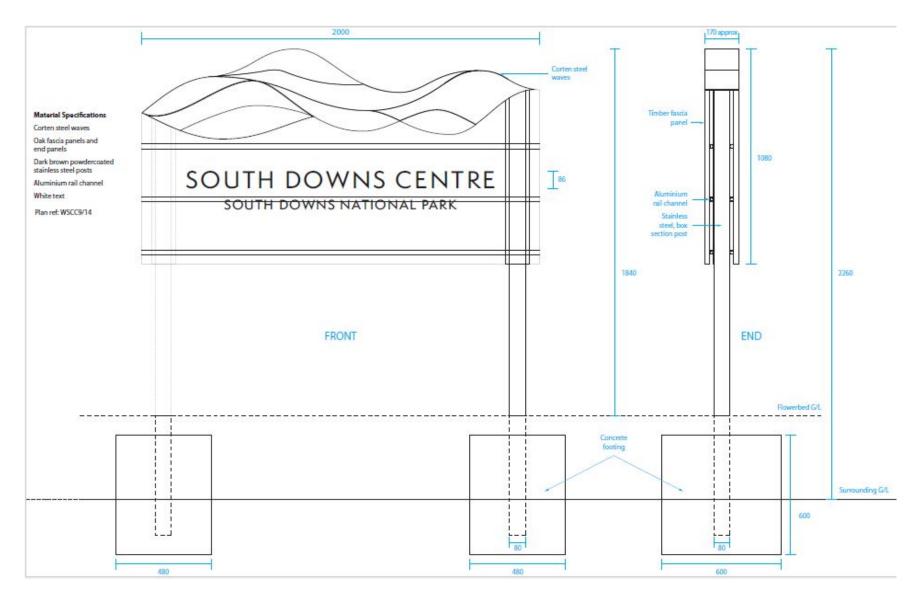

ll signage to be based around the shared identity and / or the shared identity to provide the unifying feature to connect any different styles of signs.
- *Fit with the landscape* a signage language or hierarchy to be created with a suite of options depending on the location.
- Where possible, to *use local materials and craftspeople*.
- Clear and accessible design safeguarding against weather etc to ensure signs are always legible and a positive reflection on the National Park and the SDNPA.
- **Cost effective and maintainable** maintenance plans for ongoing upkeep of the signage to be developed.



#### South Downs Centre Sign: Location and Site Photos











# South Downs Centre Sign: Photomontage and Dimensions







# South Downs Centre Sign: Dimensions and Design Information





## Recommendation



That advertisement consent be granted for applications **SDNP/17/03355/ADV** subject to the conditions, set out in Paragraph 9.1 of the report and the August update sheet.