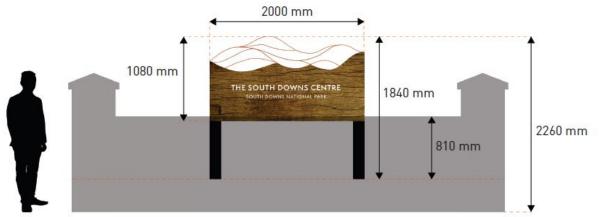

:



**Design Principles** 

- SDNPA shared identity at its core all signage to be based around the shared identity and / or the shared identity to provide the unifying feature to connect any different styles of signs.
- *Fit with the landscape* a signage language or hierarchy to be created with a suite of options depending on the location.
- Where possible, to *use local materials and craftspeople*.
- Clear and accessible design safeguarding against weather etc to ensure signs are always legible and a positive reflection on the National Park and the SDNPA.
- **Cost effective and maintainable** maintenance plans for ongoing upkeep of the signage to be developed.



#### South Downs Centre Sign: Location and Site Photos











# South Downs Centre Sign: Photomontage and Dimensions







# South Downs Centre Sign: Dimensions and Design Information





## Recommendation



That advertisement consent be granted for applications **SDNP/17/03355/ADV** subject to the conditions, set out in Paragraph 9.1 of the report and the August update sheet.