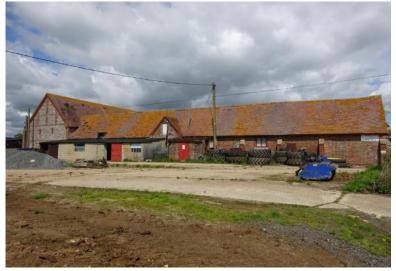

# Planning Committee Meeting 10 May 2018

Agenda Item 8

SDNP/17/03717/FUL
Blakehurst Farm & Maggot Farm, Warningcamp BN18 9QG



#### Considerations

- 2 proposals have been included in a single application, and each element has been considered separately
- No issues with provision of new barns
- Principle of residential conversion is acceptable
- However, heritage and landscape objections due to harm to historic character and setting of curtilage listed farm buildings and traditional farmstead, and setting of Grade II listed farmhouse

#### Site Layout



#### Maggot Farm - Existing









## Maggot Farm –Proposed



#### Blakehurst Farm – Existing/Proposed





## Threshing Barn - Existing









#### Threshing Barn – Proposed







## Cow Shed - Existing









#### Cow Shed - Proposed







#### Footpath No 2188 Diversion









# **Key Points for Consideration**

- Agricultural justification
- Benefits accrued through sustaining the farm business
- Listed buildings are worthy of retention
- Viability



# **Key Points for Consideration**

- Heritage and Landscape objections due to impact to curtilage listed buildings and erosion of traditional character
  - Subdivision of cowshed into 2 units and tithe barn into 4 units – loss of internal sense of space
  - Extension and domestic additions to the buildings
  - Suburbanisation of key spaces
  - Diversion of public footpath



#### Recommendation

That the application be refused for the reasons set out in the update sheet for the 10 May 2018 Planning Committee



## Coach House – Existing/Pr