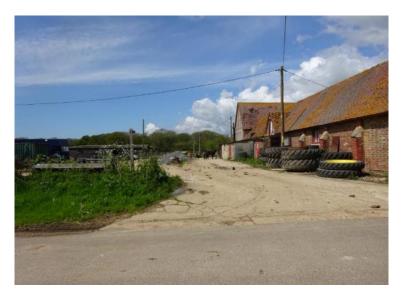

m 8

SDNP/17/03717/FUL
Blakehurst Farm & Maggot Farm, Warningcamp BN18 9QG



#### Considerations

- 2 proposals have been included in a single application, and each element has been considered separately
- No issues with provision of new barns
- Principle of residential conversion is acceptable
- However, heritage and landscape objections due to harm to historic character and setting of curtilage listed farm buildings and traditional farmstead, and setting of Grade II listed farmhouse

#### Site Layout



#### Maggot Farm - Existing









## Maggot Farm –Proposed



#### Blakehurst Farm – Existing/Proposed





## Threshing Barn - Existing









#### Threshing Barn – Proposed







## Cow Shed - Existing









#### Cow Shed - Proposed







#### Footpath No 2188 Diversion









# **Key Points for Consideration**

- Agricultural justification
- Benefits accrued through sustaining the farm business
- Listed buildings are worthy of retention
- Viability



# **Key Points for Consideration**

- Heritage and Landscape objections due to impact to curtilage listed buildings and erosion of traditional character
  - Subdivision of cowshed into 2 units and tithe barn into 4 units – loss of internal sense of space
  - Extension and domestic additions to the buildings
  - Suburbanisation of key spaces
  - Diversion of public footpath



#### Recommendation

That the application be refused for the reasons set out in the update sheet for the 10 May 2018 Planning Committee



## Coach House – Existing/Proposed





# Listed Farmhouse



#### **Proposed Garage Building**