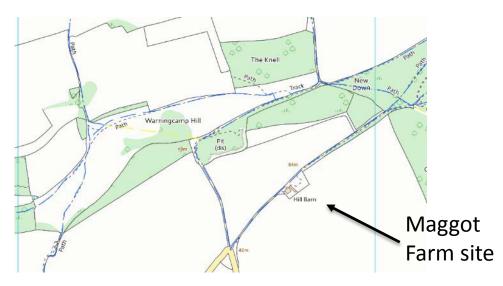

# Planning Committee Meeting 10 May 2018

Agenda Item 8

SDNP/17/03717/FUL
Blakehurst Farm & Maggot Farm, Warningcamp BN18 9QG



#### Considerations

- 2 proposals have been included in a single application, and each element has been considered separately
- No issues with provision of new barns
- Principle of residential conversion is acceptable
- However, heritage and landscape objections due to harm to historic character and setting of curtilage listed farm buildings and traditional farmstead, and setting of Grade II listed farmhouse

#### Site Layout



#### Maggot Farm - Existing









## Maggot Farm –Proposed



#### Blakehurst Farm – Existing/Proposed





## Threshing Barn - Existing









#### Threshing Barn – Proposed







## Cow Shed - Existing









#### Cow Shed - Proposed







#### Footpath No 2188 Diversion









# **Key Points for Consideration**

- Agricultural justification
- Benefits accrued through sustaining the farm business
- Listed buildings are worthy of retention
- Viability



# **Key Points for Consideration**

- Heritage and Landscape objections due to impact to curtilage listed buildings and erosion of traditional character
  - Subdivision of cowshed into 2 units and tithe barn into 4 units – loss of internal sense of space
  - Extension and domestic additions to the buildings
  - Suburbanisation of key spaces
  - Diversion of publ