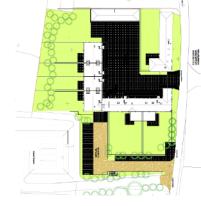

# Planning Committee Meeting 10 May 2018

Agenda Item 8

SDNP/17/03717/FUL
Blakehurst Farm & Maggot Farm, Warningcamp BN18 9QG



#### Considerations

- 2 proposals have been included in a single application, and each element has been considered separately
- No issues with provision of new barns
- Principle of residential conversion is acceptable
- However, heritage and landscape objections due to harm to historic character and setting of curtilage listed farm buildings and traditional farmstead, and setting of Grade II listed farmhouse

#### Site Layout



#### Maggot Farm - Existing









## Maggot Farm –Proposed



#### Blakehurst Farm – Existing/Proposed





## Threshing Barn - Existing









#### Threshing Barn – Proposed







## Cow Shed - Existing









#### Cow Shed - Proposed







#### Footpath No 2188 Diversion









# **Key Points for Consideration**

- Agricultural justification
- Benefits accrued through sustaining the farm business
- Listed buildings are worthy of retention
- Viability



# **Key Points for Consideration**

- Heritage and Landscape objections due to impact to curtilage listed buildings and erosion of traditional character
  - Subdivision of cowshed into 2 units and tithe barn into 4 units – loss of internal sense of space
  - Extension and domestic additions to the buildings
  - Suburbanisation of key spaces
  - Diversion of public footpath



#### Recommendation

That the application be refused for the reasons set out in the update sheet for the 10 May 2018 Planning Commi