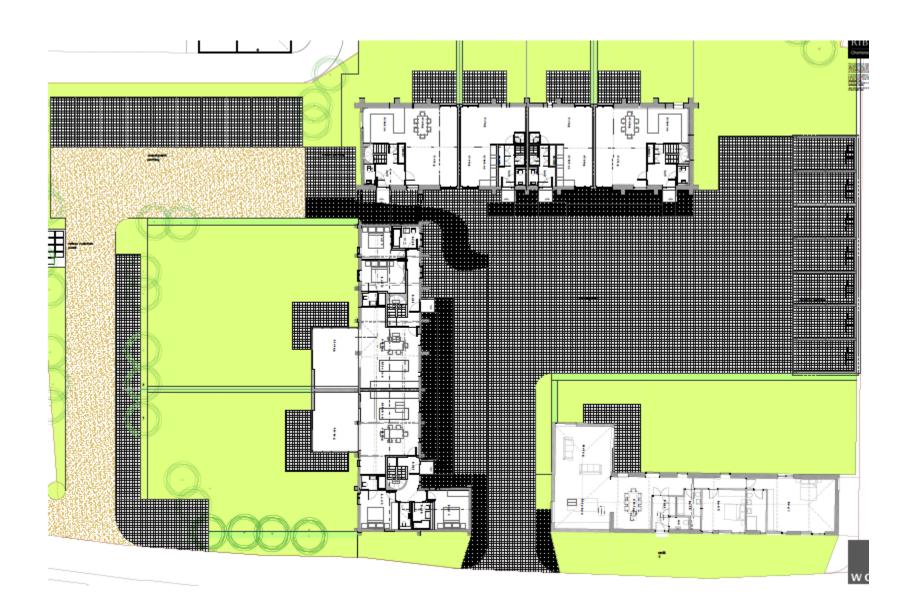

# **Key Points for Consideration**

- Agricultural justification
- Benefits accrued through sustaining the farm business
- Listed buildings are worthy of retention
- Viability



# **Key Points for Consideration**

- Heritage and Landscape objections due to impact to curtilage listed buildings and erosion of traditional character
  - Subdivision of cowshed into 2 units and tithe barn into 4 units – loss of internal sense of space
  - Extension and domestic additions to the buildings
  - Suburbanisation of key spaces
  - Diversion of public footpath



#### Recommendation

That the application be refused for the reasons set out in the update sheet for the 10 May 2018 Planning Committee



## Coach House – Existing/Proposed





# Listed Farmhouse



#### **Proposed Garage Building**