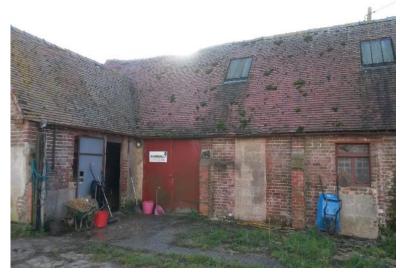

# Planning Committee Meeting 10 May 2018

Agenda Item 8

SDNP/17/03717/FUL
Blakehurst Farm & Maggot Farm, Warningcamp BN18 9QG



#### Considerations

- 2 proposals have been included in a single application, and each element has been considered separately
- No issues with provision of new barns
- Principle of residential conversion is acceptable
- However, heritage and landscape objections due to harm to historic character and setting of curtilage listed farm buildings and traditional farmstead, and setting of Grade II listed farmhouse

#### Site Layout



#### Maggot Farm - Existing









## Maggot Farm –Proposed



#### Blakehurst Farm – Existing/Proposed





## Threshing Barn - Existing









#### Threshing Barn – Proposed







## Cow Shed - Existing









#### Cow Shed - Proposed







#### Footpath No 2188 Diversion









# **Key Points for Consideration**

- Agricultural justification
- Benefits accrued through sustaining the farm business
- Listed buildings are worthy of retention
- Viability



# **Key Points for Consideration**

- Heritage and Landscape objections due to impact to curtilage listed buildings and erosion of traditional character
  - Subdivision of cowshed into 2 units and tithe barn into 4 units – loss of internal sense of space
  - Extension and domestic additions to the buildings
  - Suburbanisation of key spaces
  - Diversion of public footpath



#### Recommendation

That the application be refused for the reasons set out in the update sheet for the 10 May 2018 Planning Committee



## Coach House – Existing/