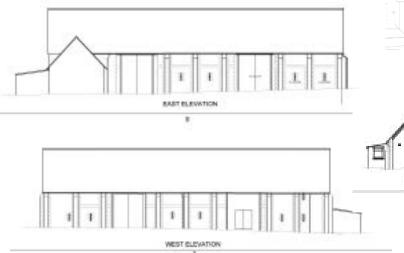

# Planning Committee Meeting 10 May 2018

Agenda Item 8

SDNP/17/03717/FUL
Blakehurst Farm & Maggot Farm, Warningcamp BN18 9QG



#### Considerations

- 2 proposals have been included in a single application, and each element has been considered separately
- No issues with provision of new barns
- Principle of residential conversion is acceptable
- However, heritage and landscape objections due to harm to historic character and setting of curtilage listed farm buildings and traditional farmstead, and setting of Grade II listed farmhouse

#### Site Layout



#### Maggot Farm - Existing









## Maggot Farm –Proposed



#### Blakehurst Farm – Existing/Proposed





## Threshing Barn - Existing









#### Threshing Barn – Proposed







## Cow Shed - Existing









#### Cow Shed - Proposed







#### Footpath No 2188 Diversion









# **Key Points for Consideration**

- Agricultural justification
- Benefits accrued through sustaining the farm business
- Listed buildings are worthy of retention
- Viability



# **Key Points for Consideration**

- Heritage and Landscape objections due to impact to curtilage listed buildings and erosion of traditional character
  - Subdivision of cowshed into 2 units and tithe barn into 4 units – loss of internal sense of space
  - Extension and domestic additions to the buildings
  - Suburbanisation of key spaces
  - Diversion of public footpath



#### Recommendation

That the application be refused for the reasons set out in the update sh