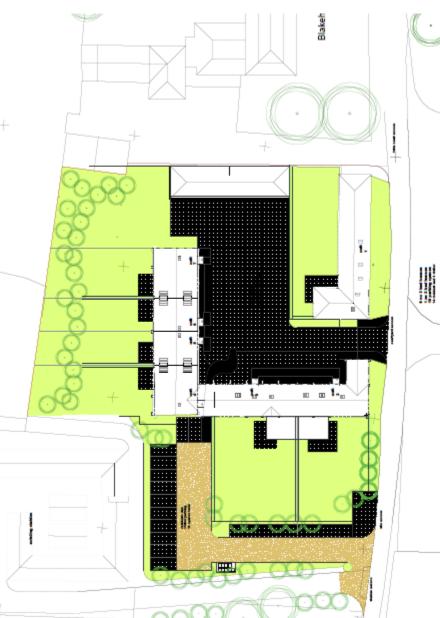

# Planning Committee Meeting 10 May 2018

Agenda Item 8

SDNP/17/03717/FUL
Blakehurst Farm & Maggot Farm, Warningcamp BN18 9QG



#### Considerations

- 2 proposals have been included in a single application, and each element has been considered separately
- No issues with provision of new barns
- Principle of residential conversion is acceptable
- However, heritage and landscape objections due to harm to historic character and setting of curtilage listed farm buildings and traditional farmstead, and setting of Grade II listed farmhouse

#### Site Layout



#### Maggot Farm - Existing









## Maggot Farm –Proposed



#### Blakehurst Farm – Existing/Proposed





## Threshing Barn - Existing









#### Threshing Barn – Proposed







## Cow Shed - Existing









#### Cow Shed - Proposed







#### Footpath No 2188 Diversion









# **Key Points for Consideration**

- Agricultural justification
- Benefits accrued through sustaining the farm business
- Listed buildings are worthy of retention
- Viability



# **Key Points for Consideration**

- Heritage and Landscape objections due to impact to curtilage listed buildings and erosion of traditional character
  - Subdivision of cowshed into 2 units and tithe barn into 4 units – loss of internal sense of space
  - Extension and domestic additions to the buildings
  - Suburbanisation of key spaces
  - Diversion of public footpath



#### Recommendation

That the application be refused for th