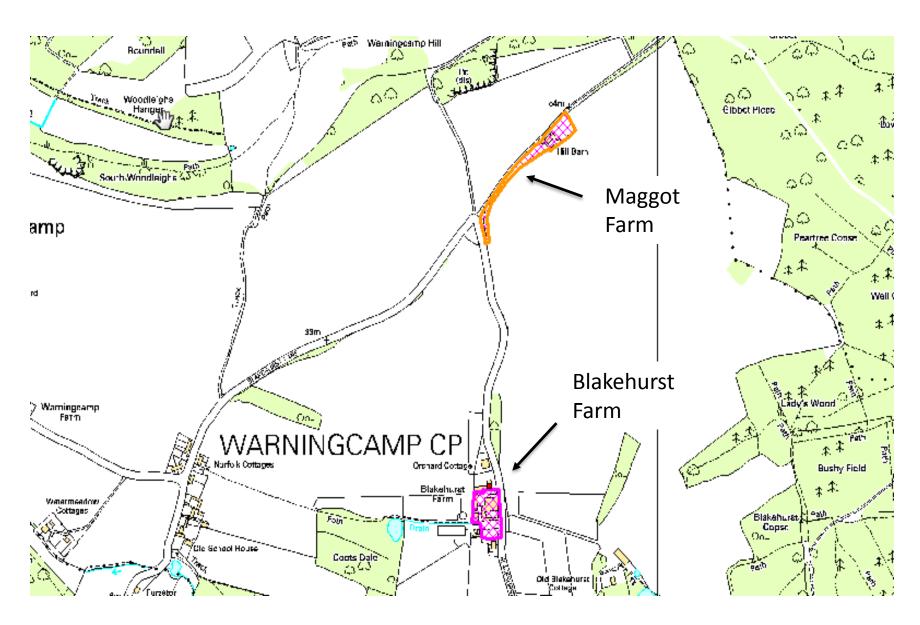

# Planning Committee Meeting 10 May 2018

Agenda Item 8

SDNP/17/03717/FUL
Blakehurst Farm & Maggot Farm, Warningcamp BN18 9QG

#### Maggot Farm - Existing

## Maggot Farm –Proposed