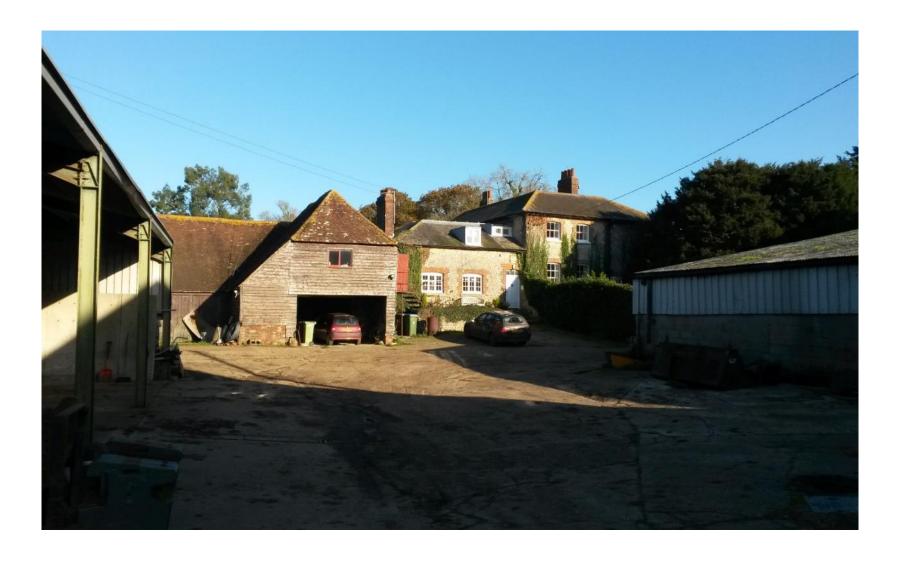

#### Footpath No 2188 Diversion









# **Key Points for Consideration**

- Agricultural justification
- Benefits accrued through sustaining the farm business
- Listed buildings are worthy of retention
- Viability



# **Key Points for Consideration**

- Heritage and Landscape objections due to impact to curtilage listed buildings and erosion of traditional character
  - Subdivision of cowshed into 2 units and tithe barn into 4 units – loss of internal sense of space
  - Extension and domestic additions to the buildings
  - Suburbanisation of key spaces
  - Diversion of public footpath



#### Recommendation

That the application be refused for the reasons set out in the update sheet for the 10 May 2018 Planning Committee



## Coach House – Existing/Proposed





# Listed Farmhouse



#### **Proposed Garage Building**