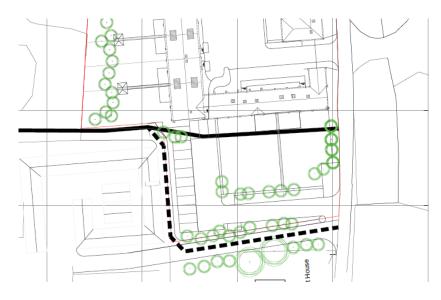

Item 8

SDNP/17/03717/FUL
Blakehurst Farm & Maggot Farm, Warningcamp BN18 9QG



#### Considerations

- 2 proposals have been included in a single application, and each element has been considered separately
- No issues with provision of new barns
- Principle of residential conversion is acceptable
- However, heritage and landscape objections due to harm to historic character and setting of curtilage listed farm buildings and traditional farmstead, and setting of Grade II listed farmhouse

#### Site Layout



#### Maggot Farm - Existing









## Maggot Farm –Proposed



#### Blakehurst Farm – Existing/Proposed





## Threshing Barn - Existing









#### Threshing Barn – Proposed







## Cow Shed - Existing









#### Cow Shed - Proposed







#### Footpath No 2188 Diversion









# **Key Points for Consideration**

- Agricultural justification
- Benefits accrued through sustaining the farm business
- Listed buildings are worthy of retention
- Viability



# **Key Points for Consideration**

- Heritage and Landscape objections due to impact to curtilage listed buildings and erosion of traditional character
  - Subdivision of cowshed into 2 units and tithe barn into 4 units – loss of internal sense of space
  - Extension and domestic additions to the buildings
  - Suburbanisation of key spaces
  - Diversion of public footpath



#### Recommendation

That the application be refused for the reasons set out in the update sheet for the 10 May 2018 Planning Committee



## Coach House – Existing/Proposed





# Listed Farmhouse



#### **Proposed Garage Building**