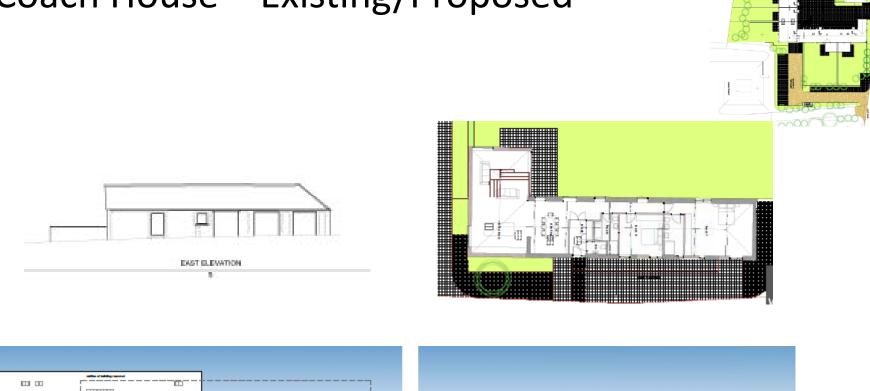

ow Shed - Proposed







#### Footpath No 2188 Diversion









# **Key Points for Consideration**

- Agricultural justification
- Benefits accrued through sustaining the farm business
- Listed buildings are worthy of retention
- Viability



# **Key Points for Consideration**

- Heritage and Landscape objections due to impact to curtilage listed buildings and erosion of traditional character
  - Subdivision of cowshed into 2 units and tithe barn into 4 units – loss of internal sense of space
  - Extension and domestic additions to the buildings
  - Suburbanisation of key spaces
  - Diversion of public footpath



#### Recommendation

That the application be refused for the reasons set out in the update sheet for the 10 May 2018 Planning Committee



## Coach House – Existing/Proposed





# Listed Farmhouse



#### **Proposed Garage Building**