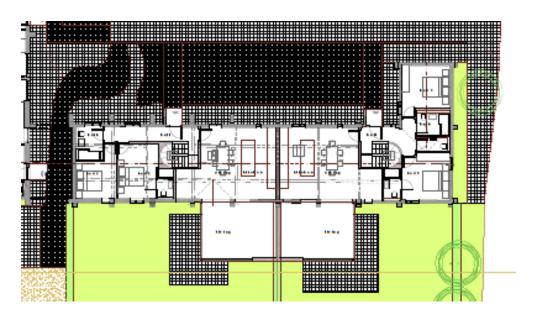

g Committee Meeting 10 May 2018

Agenda Item 8

SDNP/17/03717/FUL
Blakehurst Farm & Maggot Farm, Warningcamp BN18 9QG



#### Considerations

- 2 proposals have been included in a single application, and each element has been considered separately
- No issues with provision of new barns
- Principle of residential conversion is acceptable
- However, heritage and landscape objections due to harm to historic character and setting of curtilage listed farm buildings and traditional farmstead, and setting of Grade II listed farmhouse

#### Site Layout



#### Maggot Farm - Existing









## Maggot Farm –Proposed



#### Blakehurst Farm – Existing/Proposed





## Threshing Barn - Existing









#### Threshing Barn – Proposed







## Cow Shed - Existing









#### Cow Shed - Proposed







#### Footpath No 2188 Diversion









# **Key Points for Consideration**

- Agricultural justification
- Benefits accrued through sustaining the farm business
- Listed buildings are worthy of retention
- Viability



# **Key Points for Consideration**

- Heritage and Landscape objections due to impact to curtilage listed buildings and erosion of traditional character
  - Subdivision of cowshed into 2 units and tithe barn into 4 units – loss of internal sense of space
  - Extension and domestic additions to the buildings
  - Suburbanisation of key spaces
  - Diversion of public footpath



#### Recommendation

That the application be refused for the reasons set out in the update sheet for the 10 May 2018 Planning Committee



## Coach House – Existing/Proposed





# Listed Farmhou