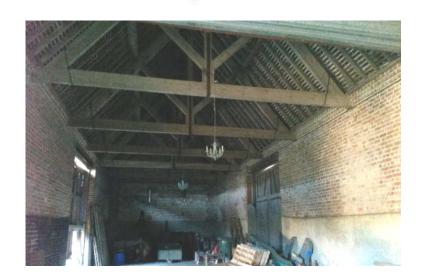

# Planning Committee Meeting 10 May 2018

Agenda Item 8

SDNP/17/03717/FUL
Blakehurst Farm & Maggot Farm, Warningcamp BN18 9QG



#### Considerations

- 2 proposals have been included in a single application, and each element has been considered separately
- No issues with provision of new barns
- Principle of residential conversion is acceptable
- However, heritage and landscape objections due to harm to historic character and setting of curtilage listed farm buildings and traditional farmstead, and setting of Grade II listed farmhouse

#### Site Layout



#### Maggot Farm - Existing









## Maggot Farm –Proposed



#### Blakehurst Farm – Existing/Proposed





## Threshing Barn - Existing









#### Threshing Barn – Proposed







## Cow Shed - Existing









#### Cow Shed - Proposed







#### Footpath No 2188 Diversion









# **Key Points for Consideration**

- Agricultural justification
- Benefits accrued through sustaining the farm business
- Listed buildings are worthy of retention
- Viability



# **Key Points for Consideration**

- Heritage and Landscape objections due to impact to curtilage listed buildings and erosion of traditional character
  - Subdivision of cowshed into 2 units and tithe barn into 4 units – loss of internal sense of space
  - Extension and domestic additions to the buildings
  - Suburbanisation of key spaces
  - Diversion of public footpath



#### Recommendation

That the application be refused for the reasons set out in the update sheet