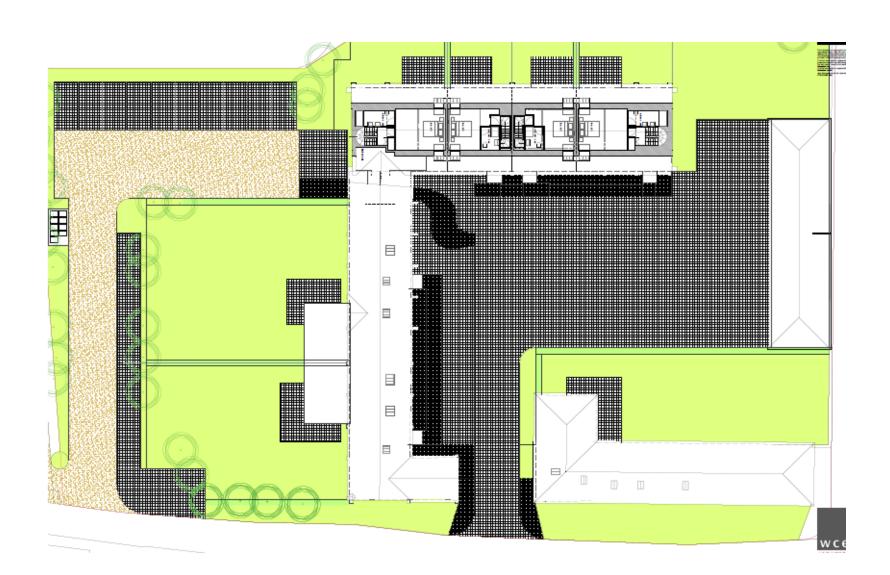

**Key Points for Consideration**

- Agricultural justification
- Benefits accrued through sustaining the farm business
- Listed buildings are worthy of retention
- Viability



# **Key Points for Consideration**

- Heritage and Landscape objections due to impact to curtilage listed buildings and erosion of traditional character
  - Subdivision of cowshed into 2 units and tithe barn into 4 units – loss of internal sense of space
  - Extension and domestic additions to the buildings
  - Suburbanisation of key spaces
  - Diversion of public footpath



#### Recommendation

That the application be refused for the reasons set out in the update sheet for the 10 May 2018 Planning Committee



## Coach House – Existing/Proposed





# Listed Farmhouse



#### **Proposed Garage Building**