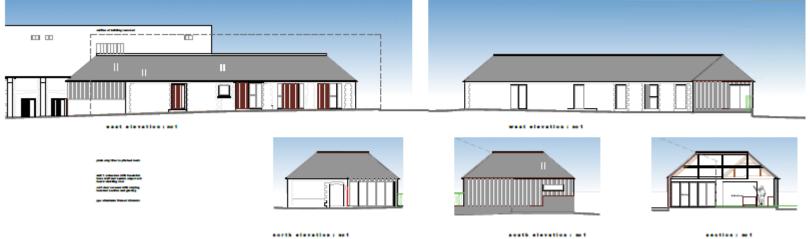

Shed - Proposed







#### Footpath No 2188 Diversion









# **Key Points for Consideration**

- Agricultural justification
- Benefits accrued through sustaining the farm business
- Listed buildings are worthy of retention
- Viability



# **Key Points for Consideration**

- Heritage and Landscape objections due to impact to curtilage listed buildings and erosion of traditional character
  - Subdivision of cowshed into 2 units and tithe barn into 4 units – loss of internal sense of space
  - Extension and domestic additions to the buildings
  - Suburbanisation of key spaces
  - Diversion of public footpath



#### Recommendation

That the application be refused for the reasons set out in the update sheet for the 10 May 2018 Planning Committee



## Coach House – Existing/Proposed





# Listed Farmhouse



#### **Proposed Garage Building**