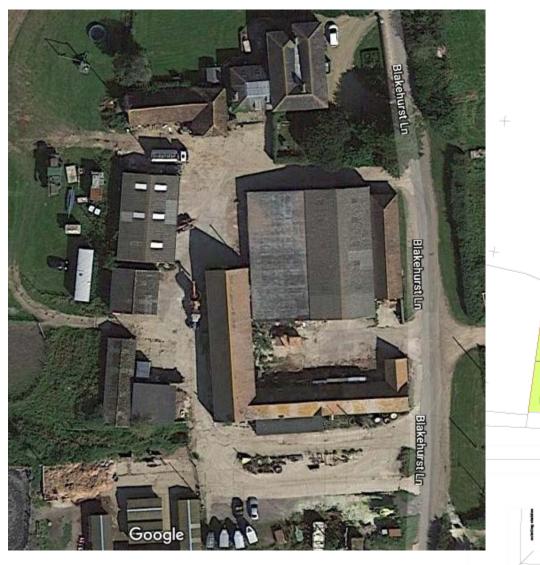

# Planning Committee Meeting 10 May 2018

Agenda Item 8

SDNP/17/03717/FUL
Blakehurst Farm & Maggot Farm, Warningcamp BN18 9QG



#### Considerations

- 2 proposals have been included in a single application, and each element has been considered separately
- No issues with provision of new barns
- Principle of residential conversion is acceptable
- However, heritage and landscape objections due to harm to historic character and setting of curtilage listed farm buildings and traditional farmstead, and setting of Grade II listed farmhouse

#### Site Layout



#### Maggot Farm - Existing









## Maggot Farm –Proposed



#### Blakehurst Farm – Existing/Proposed





## Threshing Barn - Existing









#### Threshing Barn – Proposed







## Cow Shed - Existing









#### Cow Shed - Proposed







#### Footpath No 2188 Diversion









# **Key Points for Consideration**

- Agricultural justification
- Benefits accrued through sustaining the farm business
- Listed buildings are worthy of retention
- Viability



# **Key Points for Consideration**

- Heritage and Landscape objections due to impact to curtilage listed buildings and erosion of traditional character
  - Subdivision of cowshed into 2 units and tithe barn into 4 units – loss of internal sense of space
  - Extension and domestic additions to the buildings
  - Suburbanisation of key spaces
  - Diversion of public footpath



#### Recommendation

That the application be refused for