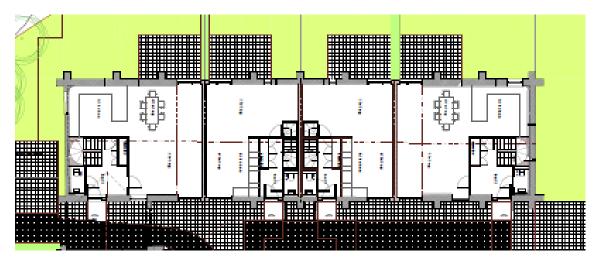

# Planning Committee Meeting 10 May 2018

Agenda Item 8

SDNP/17/03717/FUL
Blakehurst Farm & Maggot Farm, Warningcamp BN18 9QG



#### Considerations

- 2 proposals have been included in a single application, and each element has been considered separately
- No issues with provision of new barns
- Principle of residential conversion is acceptable
- However, heritage and landscape objections due to harm to historic character and setting of curtilage listed farm buildings and traditional farmstead, and setting of Grade II listed farmhouse

#### Site Layout



#### Maggot Farm - Existing









## Maggot Farm –Proposed



#### Blakehurst Farm – Existing/Proposed





## Threshing Barn - Existing









#### Threshing Barn – Proposed







## Cow Shed - Existing









#### Cow Shed - Proposed







#### Footpath No 2188 Diversion









# **Key Points for Consideration**

- Agricultural justification
- Benefits accrued through sustaining the farm business
- Listed buildings are worthy of retention
- Viability



# **Key Points for Consideration**

- Heritage and Landscape objections due to impact to curtilage listed buildings and erosion of traditional character
  - Subdivision of cowshed into 2 units and tithe barn into 4 units – loss of internal sense of space
  - Extension and domestic additions to the buildings
  - Suburbanisation of key spaces
  - Diversion of public footpath



#### Recommendation

That the application be refused for the reasons set out in the update sheet for the 10 May 2018 Planning Committ