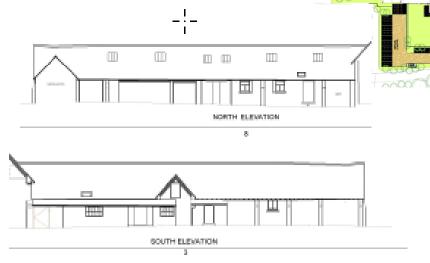

# Planning Committee Meeting 10 May 2018

Agenda Item 8

SDNP/17/03717/FUL
Blakehurst Farm & Maggot Farm, Warningcamp BN18 9QG



#### Considerations

- 2 proposals have been included in a single application, and each element has been considered separately
- No issues with provision of new barns
- Principle of residential conversion is acceptable
- However, heritage and landscape objections due to harm to historic character and setting of curtilage listed farm buildings and traditional farmstead, and setting of Grade II listed farmhouse

#### Site Layout



#### Maggot Farm - Existing









## Maggot Farm –Proposed



#### Blakehurst Farm – Existing/Proposed





## Threshing Barn - Existing









#### Threshing Barn – Proposed







## Cow Shed - Existing









#### Cow Shed - Proposed







#### Footpath No 2188 Diversion









# **Key Points for Consideration**

- Agricultural justification
- Benefits accrued through sustaining the farm business
- Listed buildings are worthy of retention
- Viability



# **Key Points for Consideration**

- Heritage and Landscape objections due to impact to curtilage listed buildings and erosion of traditional character
  - Subdivision of cowshed into 2 units and tithe barn into 4 units – loss of internal sense of space
  - Extension and domestic additions to the buildings
  - Suburbanisation of key spaces
  - Diversion of public footpath



#### Recommendation

That the application be refused for the reasons set out in the update sheet for the 10 May 2018 Planning Committee



## Coach House – Existin