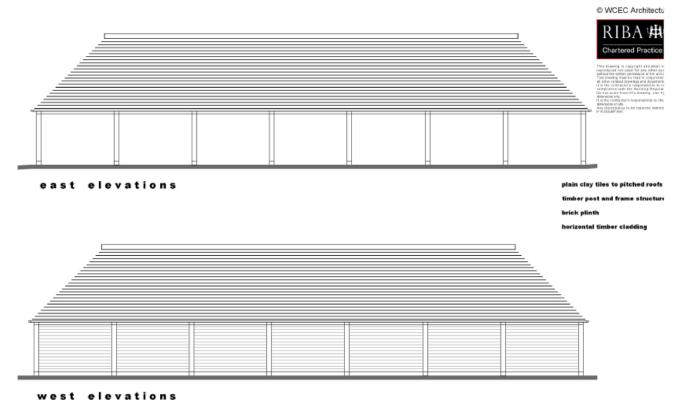

# **Key Points for Consideration**

- Agricultural justification
- Benefits accrued through sustaining the farm business
- Listed buildings are worthy of retention
- Viability



# **Key Points for Consideration**

- Heritage and Landscape objections due to impact to curtilage listed buildings and erosion of traditional character
  - Subdivision of cowshed into 2 units and tithe barn into 4 units – loss of internal sense of space
  - Extension and domestic additions to the buildings
  - Suburbanisation of key spaces
  - Diversion of public footpath



#### Recommendation

That the application be refused for the reasons set out in the update sheet for the 10 May 2018 Planning Committee



## Coach House – Existing/Proposed





# Listed Farmhouse



#### **Proposed Garage Building**