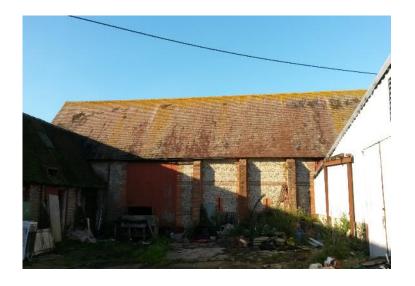

# Planning Committee Meeting 10 May 2018

Agenda Item 8

SDNP/17/03717/FUL
Blakehurst Farm & Maggot Farm, Warningcamp BN18 9QG



#### Considerations

- 2 proposals have been included in a single application, and each element has been considered separately
- No issues with provision of new barns
- Principle of residential conversion is acceptable
- However, heritage and landscape objections due to harm to historic character and setting of curtilage listed farm buildings and traditional farmstead, and setting of Grade II listed farmhouse

#### Site Layout



#### Maggot Farm - Existing









## Maggot Farm –Proposed



#### Blakehurst Farm – Existing/Proposed





## Threshing Barn - Existing









#### Threshing Barn – Proposed







## Cow Shed - Existing









#### Cow Shed - Proposed







#### Footpath No 2188 Diversion









# **Key Points for Consideration**

- Agricultural justification
- Benefits accrued through sustaining the farm business
- Listed buildings are worthy of retention
- Viability



# **Key Points for Consideration**

- Heritage and Landscape objections due to impact to curtilage listed buildings and erosion of traditional character
  - Subdivision of cowshed into 2 units and tithe barn into 4 units – loss of internal sense of space
  - Extension and domestic additions to the buildings
  - Suburbanisation of key spaces
  - Diversion of public footpath



#### Recommendation

That the application be refused for the reasons set out in the update shee