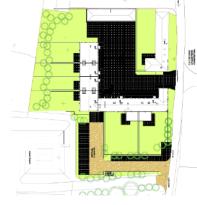

Committee Meeting 10 May 2018

Agenda Item 8

SDNP/17/03717/FUL
Blakehurst Farm & Maggot Farm, Warningcamp BN18 9QG



#### Considerations

- 2 proposals have been included in a single application, and each element has been considered separately
- No issues with provision of new barns
- Principle of residential conversion is acceptable
- However, heritage and landscape objections due to harm to historic character and setting of curtilage listed farm buildings and traditional farmstead, and setting of Grade II listed farmhouse

#### Site Layout



#### Maggot Farm - Existing









## Maggot Farm –Proposed



#### Blakehurst Farm – Existing/Proposed





## Threshing Barn - Existing









#### Threshing Barn – Proposed







## Cow Shed - Existing









#### Cow Shed - Proposed







#### Footpath No 2188 Diversion









# **Key Points for Consideration**

- Agricultural justification
- Benefits accrued through sustaining the farm business
- Listed buildings are worthy of retention
- Viability



# **Key Points for Consideration**

- Heritage and Landscape objections due to impact to curtilage listed buildings and erosion of traditional character
  - Subdivision of cowshed into 2 units and tithe barn into 4 units – loss of internal sense of space
  - Extension and domestic additions to the buildings
  - Suburbanisation of key spaces
  - Diversion of public footpath



#### Recommendation

That the application be refused for the reasons set out in the update sheet for the 10 May 2018 Planning Committee



## Coach House – Existing/Proposed





# Listed Farmhouse