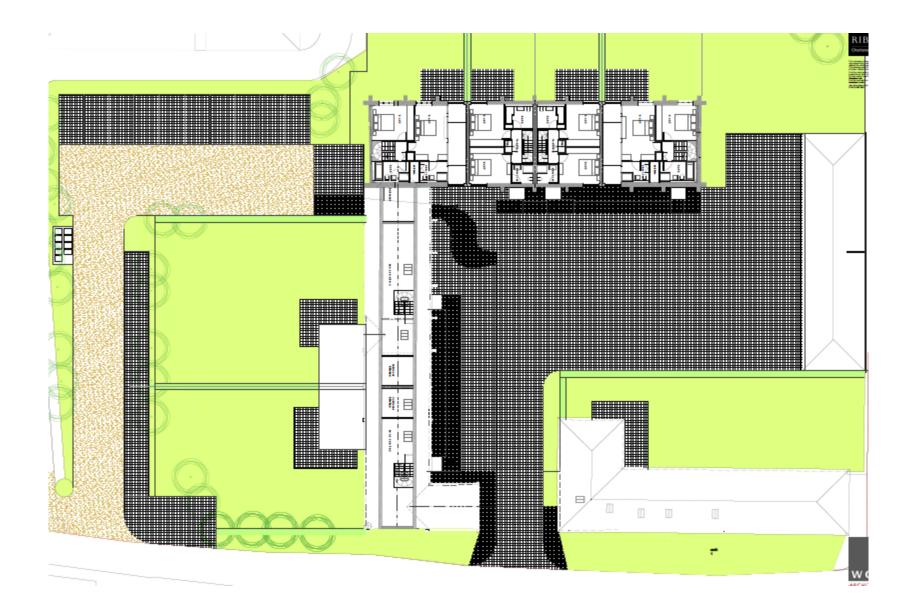

# **Key Points for Consideration**

- Agricultural justification
- Benefits accrued through sustaining the farm business
- Listed buildings are worthy of retention
- Viability



# **Key Points for Consideration**

- Heritage and Landscape objections due to impact to curtilage listed buildings and erosion of traditional character
  - Subdivision of cowshed into 2 units and tithe barn into 4 units – loss of internal sense of space
  - Extension and domestic additions to the buildings
  - Suburbanisation of key spaces
  - Diversion of public footpath



#### Recommendation

That the application be refused for the reasons set out in the update sheet for the 10 May 2018 Planning Committee



## Coach House – Existing/Proposed





# Listed Farmhouse



#### **Proposed Garage Building**