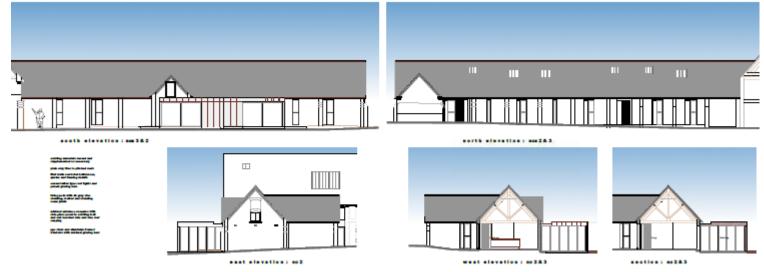

mmittee Meeting 10 May 2018

Agenda Item 8

SDNP/17/03717/FUL
Blakehurst Farm & Maggot Farm, Warningcamp BN18 9QG



#### Considerations

- 2 proposals have been included in a single application, and each element has been considered separately
- No issues with provision of new barns
- Principle of residential conversion is acceptable
- However, heritage and landscape objections due to harm to historic character and setting of curtilage listed farm buildings and traditional farmstead, and setting of Grade II listed farmhouse

#### Site Layout



#### Maggot Farm - Existing









## Maggot Farm –Proposed



#### Blakehurst Farm – Existing/Proposed





## Threshing Barn - Existing









#### Threshing Barn – Proposed







## Cow Shed - Existing









#### Cow Shed - Proposed







#### Footpath No 2188 Diversion









# **Key Points for Consideration**

- Agricultural justification
- Benefits accrued through sustaining the farm business
- Listed buildings are worthy of retention
- Viability



# **Key Points for Consideration**

- Heritage and Landscape objections due to impact to curtilage listed buildings and erosion of traditional character
  - Subdivision of cowshed into 2 units and tithe barn into 4 units – loss of internal sense of space
  - Extension and domestic additions to the buildings
  - Suburbanisation of key spaces
  - Diversion of public footpath



#### Recommendation

That the application be refused for the reasons set out in the update sheet for the 10 May 2018 Planning Committee



## Coach House – Existing/Proposed





# Listed Farmhouse