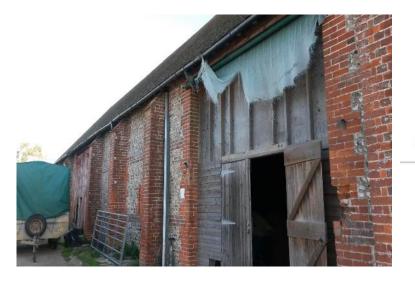

# Planning Committee Meeting 10 May 2018

Agenda Item 8

SDNP/17/03717/FUL
Blakehurst Farm & Maggot Farm, Warningcamp BN18 9QG



#### Considerations

- 2 proposals have been included in a single application, and each element has been considered separately
- No issues with provision of new barns
- Principle of residential conversion is acceptable
- However, heritage and landscape objections due to harm to historic character and setting of curtilage listed farm buildings and traditional farmstead, and setting of Grade II listed farmhouse

#### Site Layout



#### Maggot Farm - Existing









## Maggot Farm –Proposed



#### Blakehurst Farm – Existing/Proposed





## Threshing Barn - Existing









#### Threshing Barn – Proposed







## Cow Shed - Existing









#### Cow Shed - Proposed







#### Footpath No 2188 Diversion









# **Key Points for Consideration**

- Agricultural justification
- Benefits accrued through sustaining the farm business
- Listed buildings are worthy of retention
- Viability



# **Key Points for Consideration**

- Heritage and Landscape objections due to impact to curtilage listed buildings and erosion of traditional character
  - Subdivision of cowshed into 2 units and tithe barn into 4 units – loss of internal sense of space
  - Extension and domestic additions to the buildings
  - Suburbanisation of key spaces
  - Diversion of public footpath



#### Recommendation

That the application be refused for the reasons set out in the update