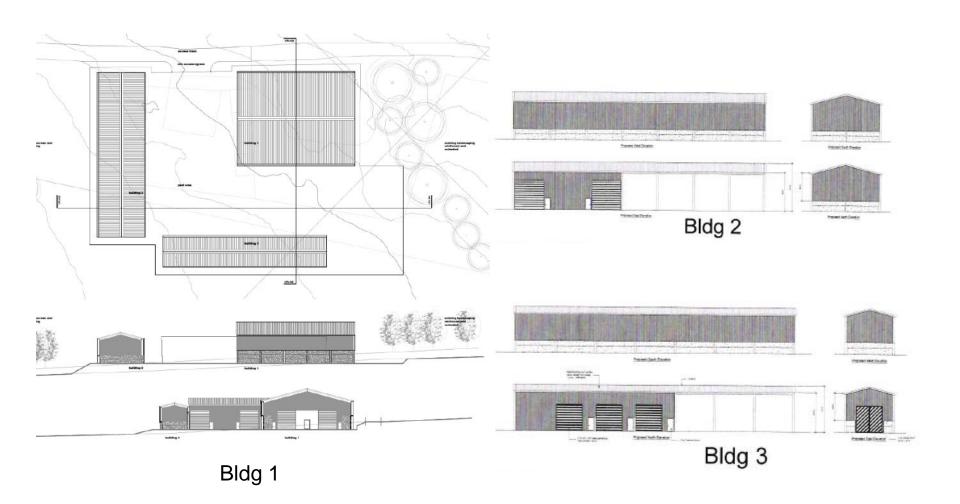

# Planning Committee Meeting 10 May 2018

Agenda Item 8

SDNP/17/03717/FUL
Blakehurst Farm & Maggot Farm, Warningcamp BN18 9QG



#### Considerations

- 2 proposals have been included in a single application, and each element has been considered separately
- No issues with provision of new barns
- Principle of residential conversion is acceptable
- However, heritage and landscape objections due to harm to historic character and setting of curtilage listed farm buildings and traditional farmstead, and setting of Grade II listed farmhouse

#### Site Layout



#### Maggot Farm - Existing









## Maggot Farm –Proposed



#### Blakehurst Farm – Existing/Proposed





## Threshing Barn - Existing









#### Threshing Barn – Proposed







## Cow Shed - Existing









#### Cow Shed - Proposed







#### Footpath No 2188 Diversion









# **Key Points for Consideration**

- Agricultural justification
- Benefits accrued through sustaining the farm business
- Listed buildings are worthy of retention
- Viability



# **Key Points for Consideration**

- Heritage and Landscape objections due to impact to curtilage listed buildings and erosion of traditional character
  - Subdivision of cowshed into 2 units and tithe barn into 4 units – loss of internal sense of space
  - Extension and domestic additions to the buildings
  - Suburbanisation of key spaces
  - Diversion of public footpath



#### Recommen