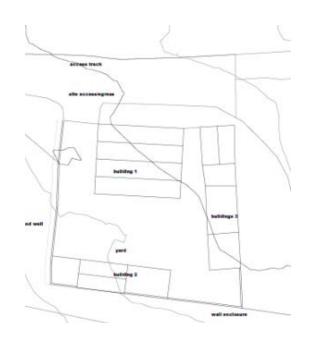

# Planning Committee Meeting 10 May 2018

Agenda Item 8

SDNP/17/03717/FUL
Blakehurst Farm & Maggot Farm, Warningcamp BN18 9QG



#### Considerations

- 2 proposals have been included in a single application, and each element has been considered separately
- No issues with provision of new barns
- Principle of residential conversion is acceptable
- However, heritage and landscape objections due to harm to historic character and setting of curtilage listed farm buildings and traditional farmstead, and setting of Grade II listed farmhouse

#### Site Layout



#### Maggot Farm - Existing









## Maggot Farm –Proposed



#### Blakehurst Farm – Existing/Proposed





## Threshing Barn - Existing









#### Threshing Barn – Proposed







## Cow Shed - Existing









#### Cow Shed - Proposed







#### Footpath No 2188 Diversion









# **Key Points for Consideration**

- Agricultural justification
- Benefits accrued through sustaining the farm business
- Listed buildings are worthy of retention
- Viability



# **Key Points for Consideration**

- Heritage and Landscape objections due to impact to curtilage listed buildings and erosion of traditional character
  - Subdivision of cowshed into 2 units and tithe barn into 4 units – loss of internal sense of space
  - Extension and domestic additions to the buildings
  - Suburbanisation of key spaces
  - Diversion of