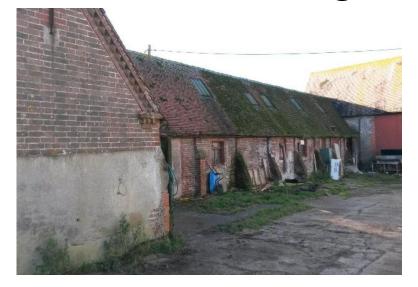

# Planning Committee Meeting 10 May 2018

Agenda Item 8

SDNP/17/03717/FUL
Blakehurst Farm & Maggot Farm, Warningcamp BN18 9QG



#### Considerations

- 2 proposals have been included in a single application, and each element has been considered separately
- No issues with provision of new barns
- Principle of residential conversion is acceptable
- However, heritage and landscape objections due to harm to historic character and setting of curtilage listed farm buildings and traditional farmstead, and setting of Grade II listed farmhouse

#### Site Layout



#### Maggot Farm - Existing









## Maggot Farm –Proposed



#### Blakehurst Farm – Existing/Proposed





## Threshing Barn - Existing









#### Threshing Barn – Proposed







## Cow Shed - Existing









#### Cow Shed - Proposed







#### Footpath No 2188 Diversion









# **Key Points for Consideration**

- Agricultural justification
- Benefits accrued through sustaining the farm business
- Listed buildings are worthy of retention
- Viability



# **Key Points for Consideration**

- Heritage and Landscape objections due to impact to curtilage listed buildings and erosion of traditional character
  - Subdivision of cowshed into 2 units and tithe barn into 4 units – loss of internal sense of space
  - Extension and domestic additions to the buildings
  - Suburbanisation of key spaces
  - Diversion of public footpath



#### Recommendation

That the application be refused for the reasons set out in the update sheet for the 10 May 2018 Planning Committee



## Coach House – Exist