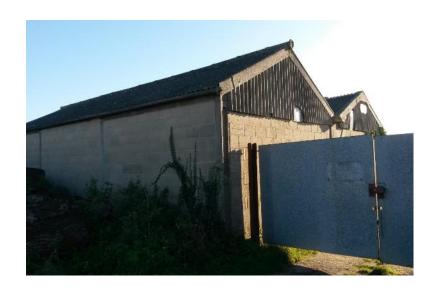

# Planning Committee Meeting 10 May 2018

Agenda Item 8

SDNP/17/03717/FUL
Blakehurst Farm & Maggot Farm, Warningcamp BN18 9QG



#### Considerations

- 2 proposals have been included in a single application, and each element has been considered separately
- No issues with provision of new barns
- Principle of residential conversion is acceptable
- However, heritage and landscape objections due to harm to historic character and setting of curtilage listed farm buildings and traditional farmstead, and setting of Grade II listed farmhouse

#### Site Layout



#### Maggot Farm - Existing









## Maggot Farm –Proposed



#### Blakehurst Farm – Existing/Proposed





## Threshing Barn - Existing









#### Threshing Barn – Proposed







## Cow Shed - Existing









#### Cow Shed - Proposed







#### Footpath No 2188 Diversion









# **Key Points for Consideration**

- Agricultural justification
- Benefits accrued through sustaining the farm business
- Listed buildings are worthy of retention
- Viability



# **Key Points for Consideration**

- Heritage and Landscape objections due to impact to curtilage listed buildings and erosion of traditional character
  - Subdivision of cowshed into 2 units and tithe barn into 4 units – loss of internal sense of space
  - Extension and domestic additions to the buildings
  - Suburbanisation of key spaces
  - Diversion o