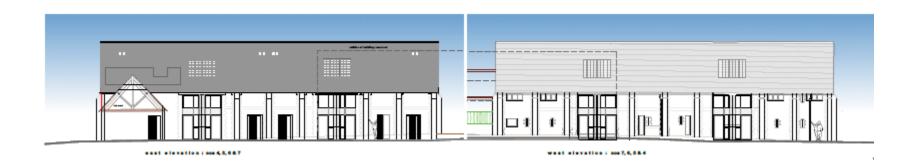

# Planning Committee Meeting 10 May 2018

Agenda Item 8

SDNP/17/03717/FUL
Blakehurst Farm & Maggot Farm, Warningcamp BN18 9QG



#### Considerations

- 2 proposals have been included in a single application, and each element has been considered separately
- No issues with provision of new barns
- Principle of residential conversion is acceptable
- However, heritage and landscape objections due to harm to historic character and setting of curtilage listed farm buildings and traditional farmstead, and setting of Grade II listed farmhouse

#### Site Layout



#### Maggot Farm - Existing









## Maggot Farm –Proposed



#### Blakehurst Farm – Existing/Proposed





## Threshing Barn - Existing









#### Threshing Barn – Proposed







## Cow Shed - Existing









#### Cow Shed - Proposed







#### Footpath No 2188 Diversion









# **Key Points for Consideration**

- Agricultural justification
- Benefits accrued through sustaining the farm business
- Listed buildings are worthy of retention
- Viability



# **Key Points for Consideration**

- Heritage and Landscape objections due to impact to curtilage listed buildings and erosion of traditional character
  - Subdivision of cowshed into 2 units and tithe barn into 4 units – loss of internal sense of space
  - Extension and domestic additions to the buildings
  - Suburbanisation of key spaces
  - Diversion of public footpath



#### Recommendation

That the application be refused for the reasons set out in the update sheet for the 10 May 2018 Planning Committee