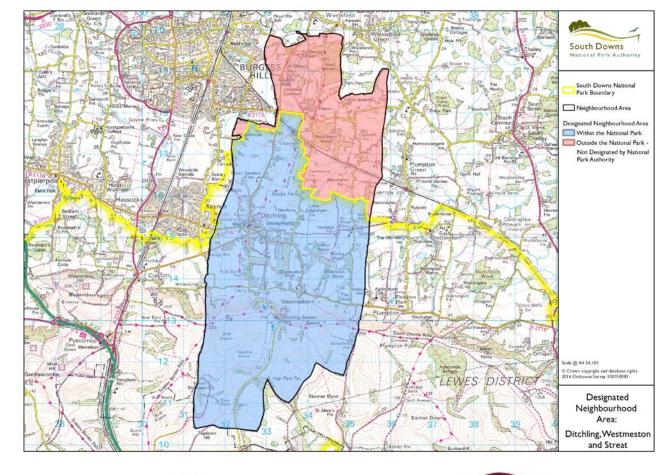

# Planning Committee

# 10 May 2018

### Agenda Item 14 Making of the Ditchling, Streat & Westmeston Neighbourhood Development Plan





#### Neighbourhood Area





## NDP Allocations

- A. Park Barn Farm / Long Park Corner (12 dwellings)
- B. Lewes Road/ Nye Lane (up to 7 dwellings)
- C. 17 South Street (3 dwellings with existing permission)





Referendum results

The referendum was held on 19 April 2018

- Turn out = 34%
- Votes & % in favour = 693 (93%)
- Votes & % against = 55 (7%)



### Recommendation

The Committee is recommended to:

- Note the outcome of the Ditchling, Streat & Westmeston referendum
- Agree to make the Ditchling, Streat & Westmeston Neighbourhood Development Plan part of the SDNPA's Development Plan for the parishes of Ditchling, Streat & Westmeston.