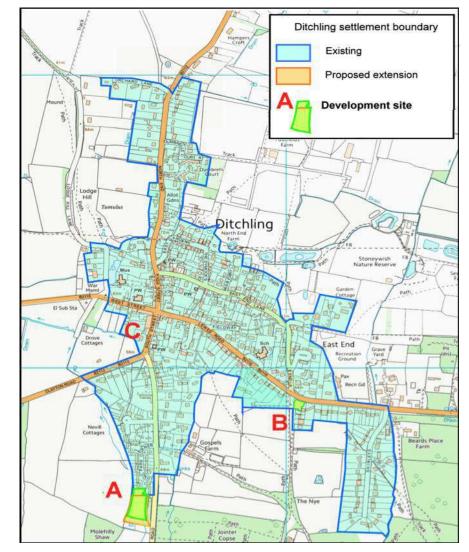

## NDP Allocations

- A. Park Barn Farm / Long Park Corner (12 dwellings)
- B. Lewes Road/ Nye Lane (up to 7 dwellings)
- C. 17 South Street (3 dwellings with existing permission)

Referendum results

The referendum was held on 19 April 2018