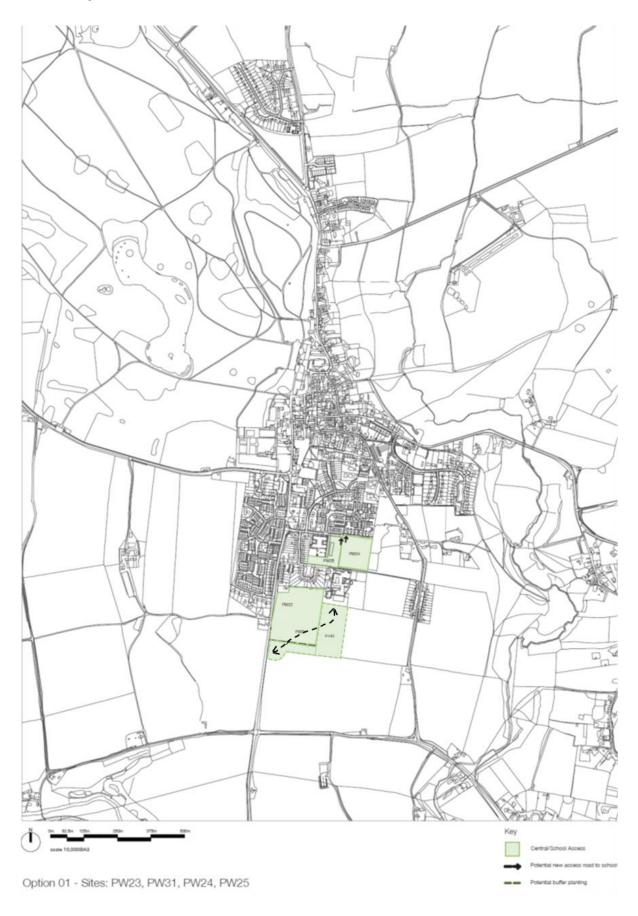

Option 1: Sites PW23, PW24, PW25 and PW31

Option 2: Sites PW18, PW19, PW21 and PW26

Option 3: Sites PW01, PW03 and PW05.

5.6 A plan illustrating the location of the site within each option is included as Appendix 4.

#### Option 1

5.7 Allocation of a longstanding previously developed Site PW25 within the existing defined settlement boundary; and three greenfield sites (PW24, PW23 and PW31) that are all within approximately a 10-minute walk or less of the town centre.

- 5.8 Bringing forward Site PW25 has historically been frustrated, in part, by local highway network capacity concerns (namely the Dowtrey Road / Station Road roundabout that is a key junction for the Primary School). However, collectively Sites PW23 and PW31 have the potential to deliver a new access road to Petworth Primary School that would assist in unlocking the delivery of the longstanding previously developed PW25 site. In light of this, Sites PW25, PW23 and PW31 must to be included within the same option.
- 5.9 Site PW24 was included within Option 1 as it performed well, amongst other things, against the RAG assessment criteria and has sufficient potential housing land capacity along with the other sites included within Option 1 to deliver at least approximately 150 dwellings. The site was also considered to 'round-off' the settlement boundary along the towns eastern urban edge.

- 5.21 Option 1 Refined therefore comprises sites: PW23, PW24, PW25, PW31 and part PW30.
- 5.22 A plan showing refined Option 1 is included in Appendix 4.