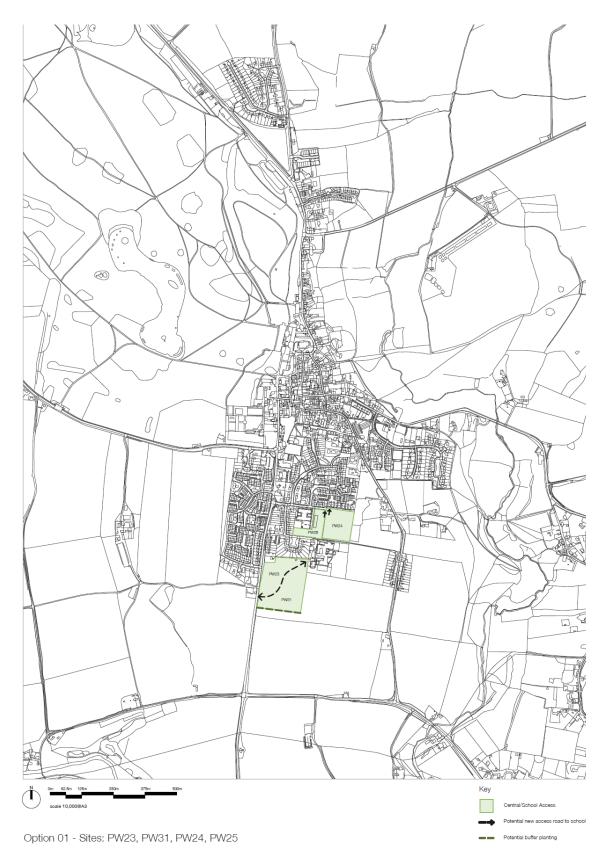

Option 1: Sites PW23, PW24, PW25 and PW31

Option 2: Sites PW18, PW19, PW21 and PW26

Option 3: Sites PW01, PW03 and PW05.

5.6 A plan illustrating the location of the site within each option is included as Appendix 4.

#### Option 1

5.7 Allocation of a longstanding previously developed Site PW25 within the existing defined settlement boundary; and three greenfield sites (PW24, PW23 and PW31) that are all within approximately a 10-minute walk or less of the town centre.

- 5.8 Bringing forward Site PW25 has historically been frustrated, in part, by local highway network capacity concerns (namely the Dowtrey Road / Station Road roundabout that is a key junction for the Primary School). However, collectively Sites PW23 and PW31 have the potential to deliver a new access road to Petworth Primary School that would assist in unlocking the delivery of the longstanding previously developed PW25 site. In light of this, Sites PW25, PW23 and PW31 must to be included within the same option.
- 5.9 Site PW24 was included within Option 1 as it performed well, amongst other things, against the RAG assessment criteria and has sufficient potential housing land capacity along with the other sites included within Option 1 to deliver at least approximately 150 dwellings. The site was also considered to 'round-off' the settlement boundary along the towns eastern urban edge.