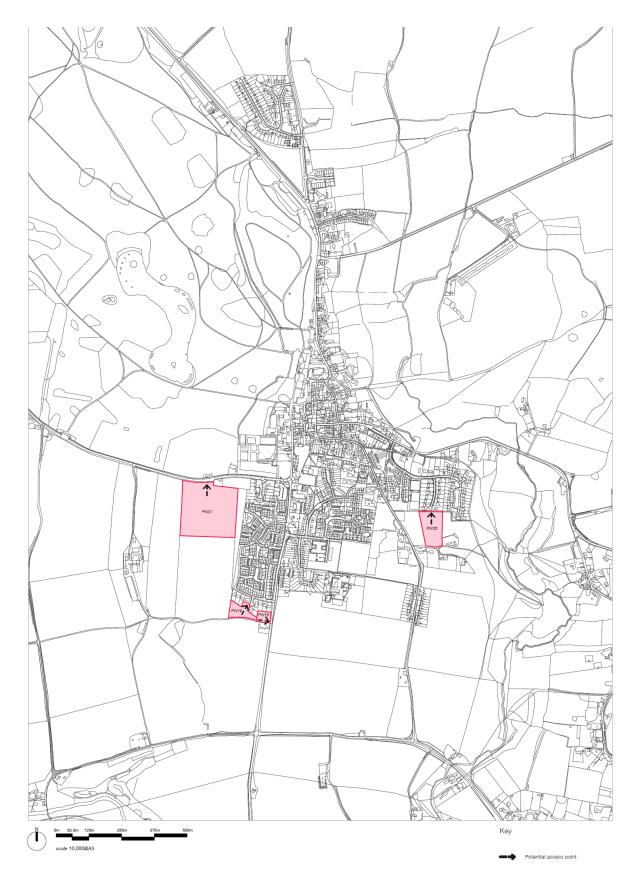

Option 1: Sites PW23, PW24, PW25 and PW31

Option 2: Sites PW18, PW19, PW21 and PW26

Option 3: Sites PW01, PW03 and PW05.

5.6 A plan illustrating the location of the site within each option is included as Appendix 4.

#### Option 3

- 5.15 Option 3 sought to focus new development to the north of the town around Hampers Green. Although through the RAG assessment, the sites around Hampers Green performed less well against the walkability criteria, the Housing Working Group did consider that these sites may have a reduced impact on the town centre highway network as not all vehicular movements would need to go through the town centre.
- 5.16 Of the four Hampers Green sites that the site assessment considered were potentially suitable for development (PW01, PW03, PW04 and PW05), three were taken forward to form Option
  3. These being: a large greenfield site opposite Hampers Green (site PW01) and two smaller greenfield sites accessed from Northend Close (Sites PW03 and PW05).
- 5.17 Site PW04 was not taken forward into Option 3 as the Housing Working Groups considered through the RAG assessment that this site was less connected to the existing developed area of Hampers Green and the urban edge of Petworth more generally. Furthermore, collectively sites PW01, PW03 and PW05 had sufficient land capacity potential to deliver at least approximately 150 new dwellings.
- 5.18 A summary of the RAG assessment outcomes grouped into the three housing site options is set out within the table below:

- 3.9 Where relevant a summary of South Downs National Park Strategic Housing Land Availability Assessment conclusion for the site has been provided for information. Any differences in overall suitability conclusion principally relate to the fact that this Land Assessment is a community / neighbourhood level assessment whereas the SHLAA provides a strategic level assessment of sites within South Downs National Park context. Furthermore, in a number of instances, the site areas identified as part of the Petworth Neighbourhood Plan process differ from the SDNP SHLAA process so a direct comparison should not be made.
- 3.10 Copies of the completed LAA's for each site are included as Appendix 3.

#### 4.0 Site Assessment Outcomes

4.1 The site assessment outcomes are summarised below.