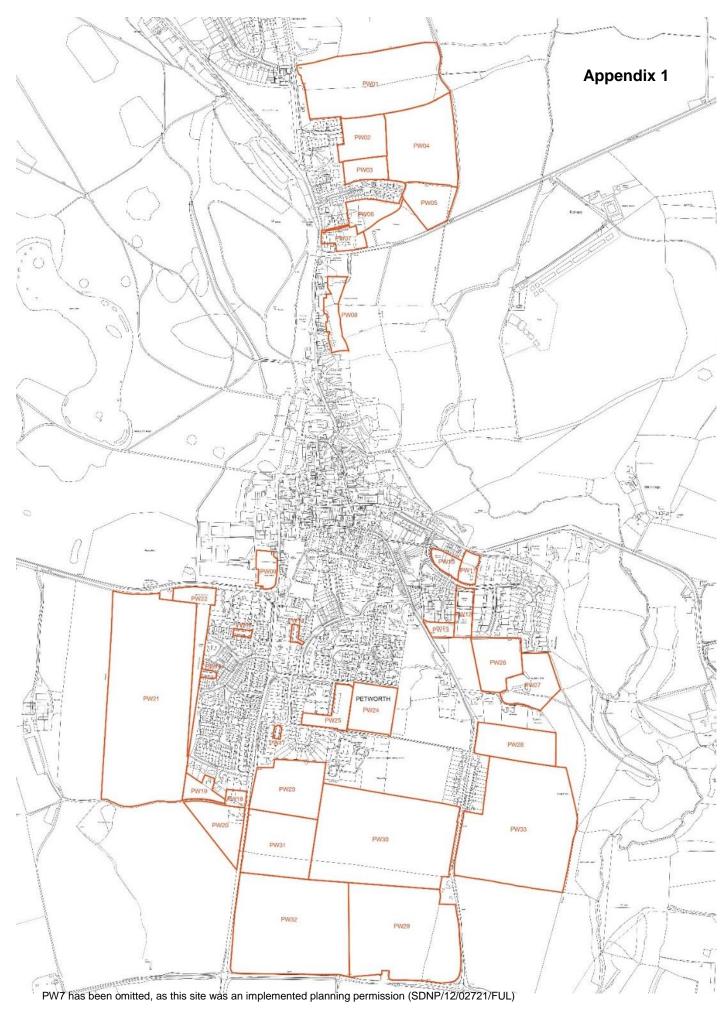

2.2 A location map showing the assessed sites is included as Appendix 1.

#### 2.0 Assessed Housing Sites

2.1 The call for sites process for the Petworth Neighbourhood Plan identified 32 potential sites for housing development, including those identified and assessed in the South Downs National Park Authority Strategic Housing Land Availability Assessment ("SHLAA") December 2016. The housing sites considered throughout the process comprise:

('part' references refer to instances were only part of the SDNP SHLAA site relates to the Petworth Neighbourhood Plan site reference area. Site PW07 was omitted due to the site having an implemented planning permission for residential development)