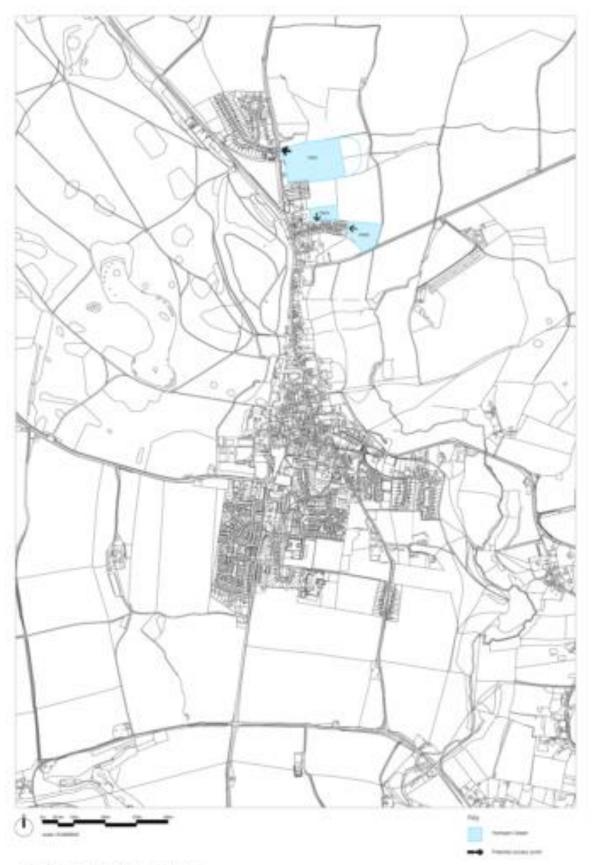

Option 1: Sites PW23, PW24, PW25 and PW31

Option 2: Sites PW18, PW19, PW21 and PW26

Option 3: Sites PW01, PW03 and PW05.

5.6 A plan illustrating the location of the site within each option is included as Appendix 4.

#### Option 3

- 5.15 Option 3 sought to focus new development to the north of the town around Hampers Green. Although through the RAG assessment, the sites around Hampers Green performed less well against the walkability criteria, the Housing Working Group did consider that these sites may have a reduced impact on the town centre highway network as not all vehicular movements would need to go through the town centre.
- 5.16 Of the four Hampers Green sites that the site assessment considered were potentially suitable for development (PW01, PW03, PW04 and PW05), three were taken forward to form Option
  3. These being: a large greenfield site opposite Hampers Green (site PW01) and two smaller greenfield sites accessed from Northend Close (Sites PW03 and PW05).
- 5.17 Site PW04 was not taken forward into Option 3 as the Housing Working Groups considered through the RAG assessment that this site was less connected to the existing developed area of Hampers Green and the urban edge of Petworth more generally. Furthermore, collectively sites PW01, PW03 and PW05 had sufficient land capacity potential to deliver at least approximately 150 new dwellings.
- 5.18 A summary of the RAG assessment outcomes grouped into the three housing site options is set out within the table below: