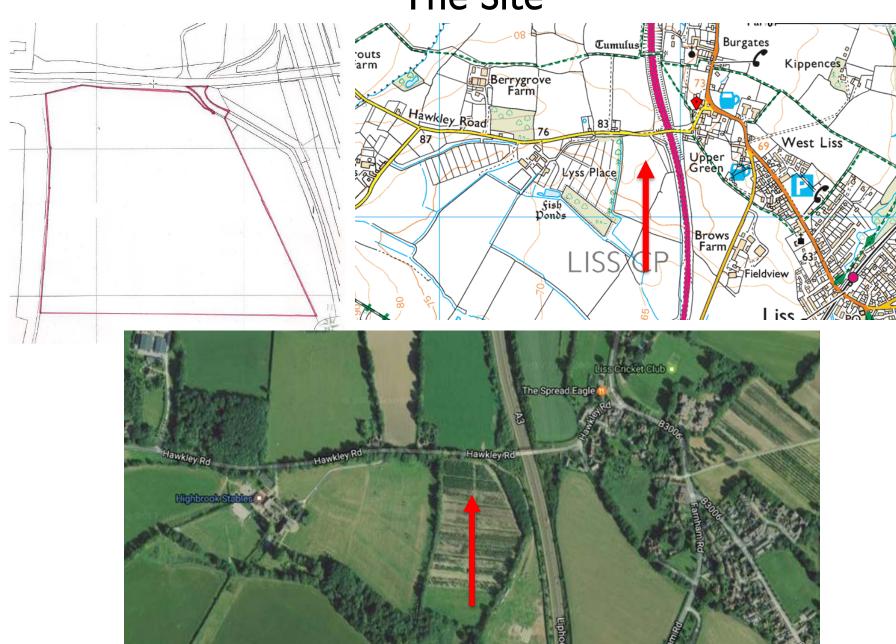

# Planning Committee Meeting

9 March 2017 Agenda Item 13

Land East of Lyss Place, Hawkley Road, Liss SDNP/16/05594/FUL: Change of use of agricultural field to sports pitches, including formation of parking area.



# Introduction

#### **Considerations**

- The Neighbourhood Plan & background
- Principle
- Impact on landscape, cultural heritage and ecology.
- Impact on neighbouring amenities.
- Highways



# The Site





















## **Considerations**

- The Neighbourhood Plan & background
- Principle
- Impact on landscape, cultural heritage and ecology.
- Impact on neighbouring amenities.
- Highways



## Recommendation



That planning permission be granted subject to the conditions set out in paragraph 10.1 of the report and the Update Sheet.