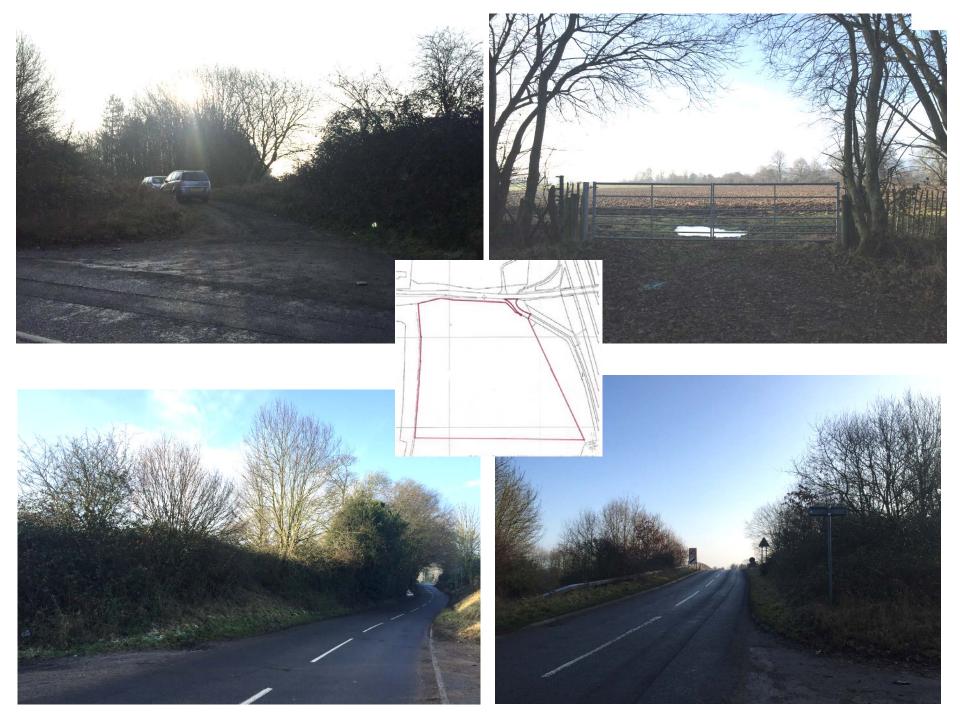

# Planning Committee Meeting

9 March 2017 Agenda Item 13

Land East of Lyss Place, Hawkley Road, Liss SDNP/16/05594/FUL: Change of use of agricultural field to sports pitches, including formation of parking area.



# Introduction

#### **Considerations**

- The Neighbourhood Plan & background
- Principle
- Impact on landscape, cultural heritage and ecology.
- Impact on neighbouring amenities.
- Highways



# The Site





















## **Considerations**

- The Neighbourhood Plan & background
- Principle
- Impact on landscape, cultural heritage and ecology.
- Impact on neighbouring amenities.
- Highways



## Recommendation



That planning permission be granted subject to the conditions set out in paragraph 10.1 of the report and the Update Sheet.