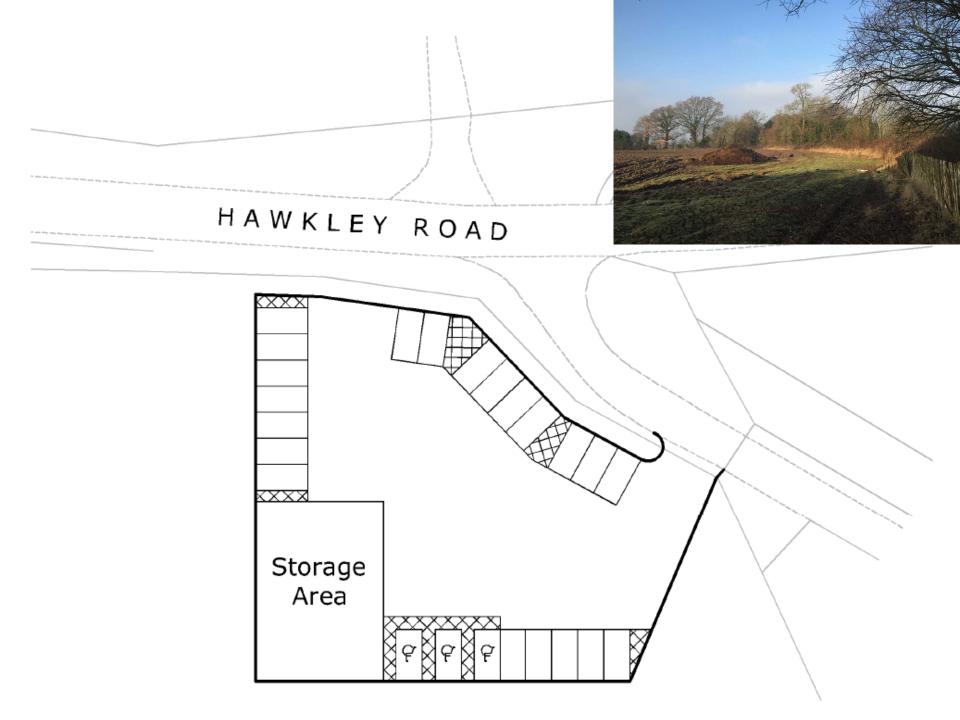

# Planning Committee Meeting

9 March 2017 Agenda Item 13

Land East of Lyss Place, Hawkley Road, Liss SDNP/16/05594/FUL: Change of use of agricultural field to sports pitches, including formation of parking area.

# The Site