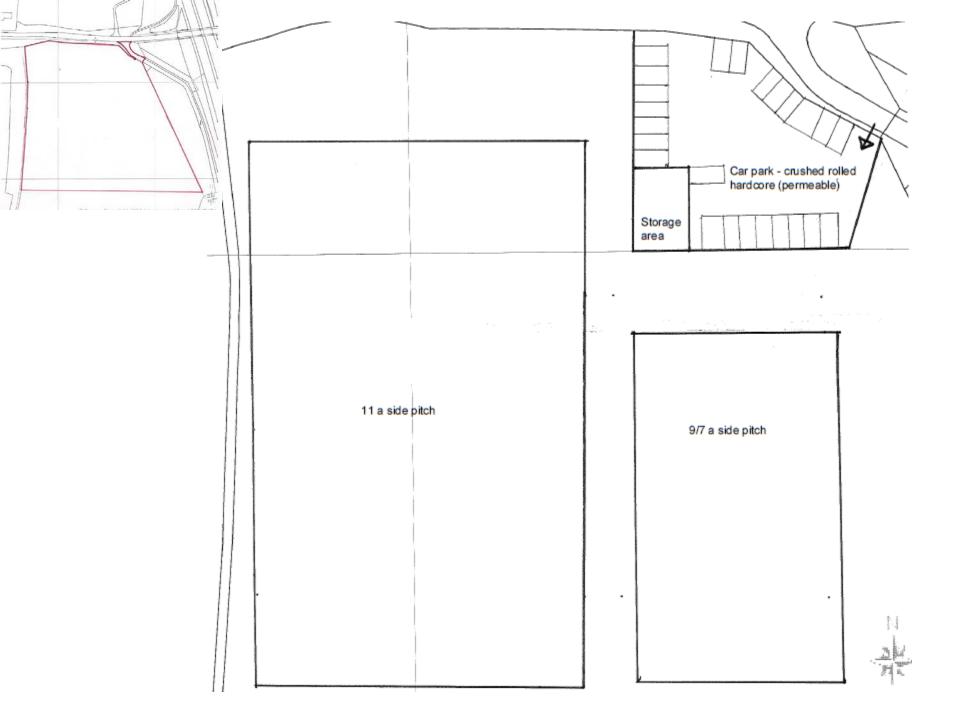

# Planning Committee Meeting

9 March 2017 Agenda Item 13

Land East of Lyss Place, Hawkley Road, Liss SDNP/16/05594/FUL: Change of use of agricultural field to sports pitches, including formation of parking area.

# The Site