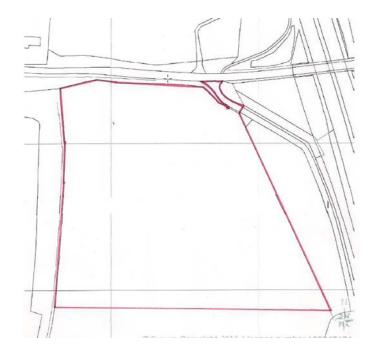

# Planning Committee Meeting

9 March 2017 Agenda Item 13

Land East of Lyss Place, Hawkley Road, Liss SDNP/16/05594/FUL: Change of use of agricultural field to sports pitches, including formation of parking area.



# Introduction

#### **Considerations**

- The Neighbourhood Plan & background
- Principle
- Impact on landscape, cultural heritage and ecology.
- Impact on neighbouring amenities.
- Highways



# The Site





















## **Considerations**

- The Neighbourhood Plan & background
- Principle
- Impact on landscape, cultural heritage and ecology.
- Impact on neighbouring amenities.
- Highways



## Recommendation



That planning permission be granted subject to the conditions set out in paragraph 10.1 of the report and the Update Sheet.