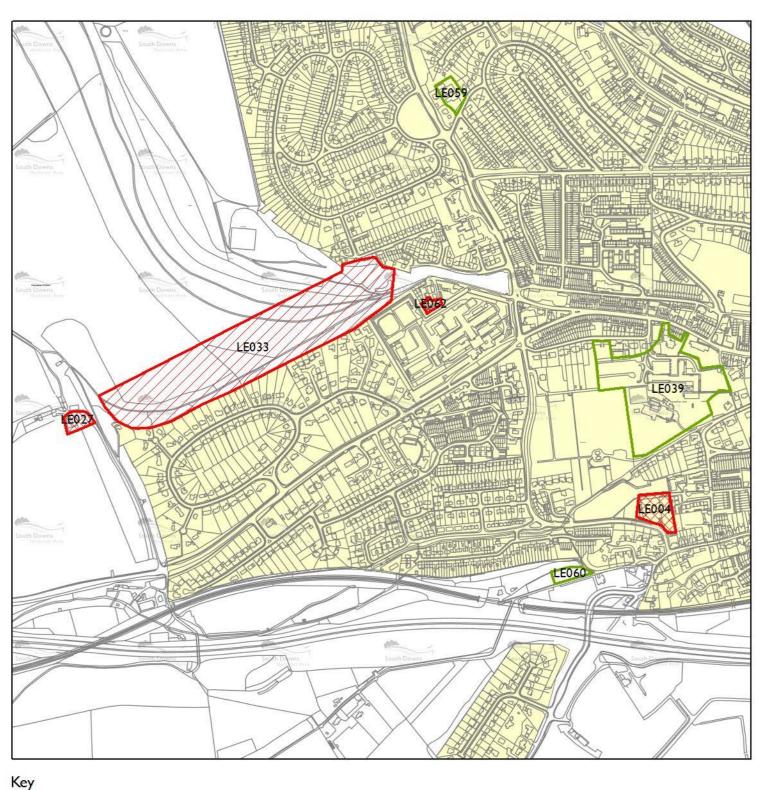

### Lewes Southerham

| Site Ref | Site Address                 | Settlement | Parish     | Recommendation                 | Total<br>Yield | 0-5<br>Years | 6-10<br>Years | II-I5<br>Years | Rejected/Excluded Reason                                                                                                                                                                                  |
|----------|------------------------------|------------|------------|--------------------------------|----------------|--------------|---------------|----------------|-----------------------------------------------------------------------------------------------------------------------------------------------------------------------------------------------------------|
| Settle   | ement Lewes                  |            |            |                                |                |              |               |                |                                                                                                                                                                                                           |
| LE003    | Old Malling Farm             | Lewes      | Lewes Town | Rejected                       | 0              | 0            | 0             | 0              | Development on the site would have a potential adverse impact on the character and appearance of the landscape. Development on the site would have a potential adverse impact on heritage assets.         |
| LE004    | Former Roche site, Bell Lane | Lewes      | Lewes Town | Excluded                       | 0              | 0            | 0             | 0              | As of 1st April 2014, there is an extant planning permission for residential development on the site which is listed in Appendix B and the dwellings are counted under a different element of supply.     |
| LE010    | Southerham Pit,              | Lewes      | Glynde     | Excluded                       | 0              | 0            | 0             | 0              | The site is not considered to be previously developed land, is outside a settlement and is detached and unrelated to that settlement. The site is located wholly with a Site Special Scientific Interest. |
| LE012    | Land at South Downs Road     | Lewes      | Lewes Town | Has Potential<br>(Deliverable) | 53             | 53           | 0             | 0              | Not Applicable.                                                                                                                                                                                           |

| Site Ref | Site Address                                     | Settlement | Parish     | Recommendation | Total<br>Yield | 0-5<br>Years | 6-10<br>Years | II-I5<br>Years | Rejected/Excluded Reason                                                                                                                                                                              |
|----------|--------------------------------------------------|------------|------------|----------------|----------------|--------------|---------------|----------------|-------------------------------------------------------------------------------------------------------------------------------------------------------------------------------------------------------|
| LE021    | Phoenix Car Park, Harveys Way                    | Lewes      | Lewes Town | Rejected       | 0              | 0            | 0             | 0              | There is no evidence that the site is available or being actively promoted.                                                                                                                           |
| LE027    | Houndean Farm                                    | Lewes      | Lewes Town | Excluded       | 0              | 0            | 0             | 0              | The site is not considered to be previously developed land, is outside a settlement and is detached and unrelated to that settlement.                                                                 |
| LE030    | Riverside - Cliffe                               | Lewes      | Lewes Town | Excluded       | 0              | 0            | 0             | 0              | As of 1st April 2014, there is an extant planning permission for residential development on the site which is listed in Appendix B and the dwellings are counted under a different element of supply. |
| LE033    | West of Winterbourne Hollow, west of the Gallops | Lewes      | Lewes Town | Rejected       | 0              | 0            | 0             | 0              | Development on the site would have a potential adverse impact on the character and appearance of the landscape.                                                                                       |
| LE035    | Former Southern Water Works site,<br>Ham Lane    | Lewes      | Lewes Town | Rejected       | 0              | 0            | 0             | 0              | The site is not considered to be previously developed land, is outside a settlement and is detached and unrelated to that settlement.                                                                 |