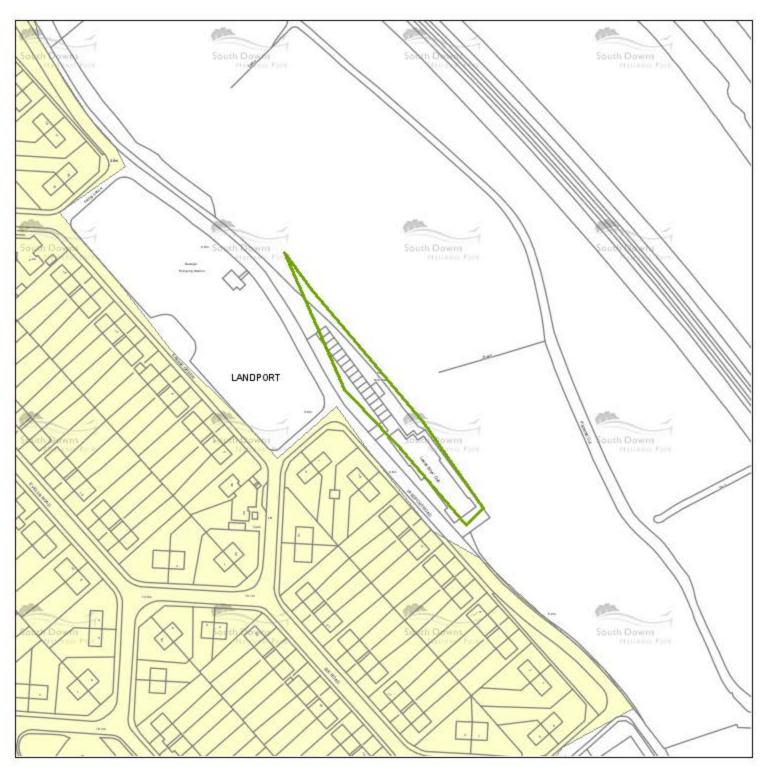

|  |
| Site Area (Ha)                                                                                  | Site Density (dph)                                                                                                                         | Estimated Yield        |         | 0-5 years             | 6-10 years         | II-I5 years                               |  |
| 0.2                                                                                             | 85                                                                                                                                         | 17                     |         | 0                     | 17                 | 0                                         |  |

LE05 I

Landport Club and Garages, Landport Road





| Site Reference<br>LE051                                                                                                                                                                                                                                   |                            |                        |        |                   |            | Area<br>Lewes                             |  |
|-----------------------------------------------------------------------------------------------------------------------------------------------------------------------------------------------------------------------------------------------------------|----------------------------|------------------------|--------|-------------------|------------|-------------------------------------------|--|
|