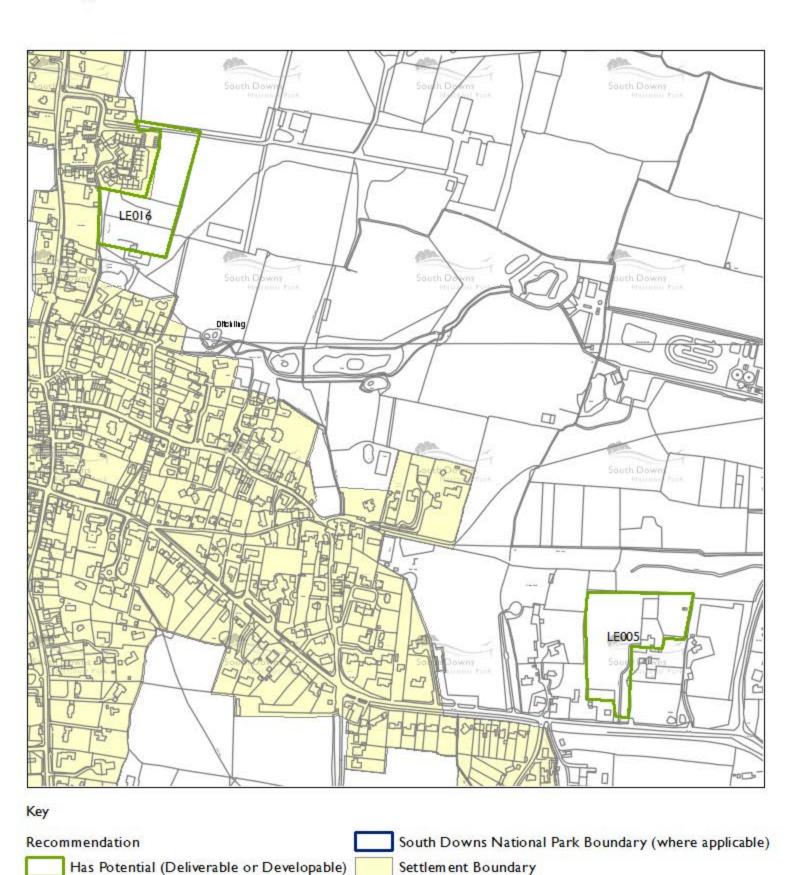

# **Ditchling**

### Ditchling South

### Ditchling North

| Site Ref | Site Address                                  | Settlement | Parish    | Recommendation                 | Total<br>Yield | 0-5<br>Years | 6-10<br>Years | II-I5<br>Years | Rejected/Excluded Reason                                                                                                                                                             |
|----------|-----------------------------------------------|------------|-----------|--------------------------------|----------------|--------------|---------------|----------------|--------------------------------------------------------------------------------------------------------------------------------------------------------------------------------------|
| Settle   | ement Ditchling                               |            |           |                                |                |              |               |                |                                                                                                                                                                                      |
| LE005    | 103a Lewes Road,                              | Ditchling  | Ditchling | Has Potential<br>(Deliverable) | 10             | 10           | 0             | 0              | Not Applicable.                                                                                                                                                                      |
| LE016    | Land at North End,                            | Ditchling  | Ditchling | Has Potential<br>(Developable) | 30             | 0            | 30            | 0              | Not Applicable.                                                                                                                                                                      |
| LE081    | Land adjoining Park Barn Farm, Beacon<br>Road | Ditchling  | Ditchling | Rejected                       | 0              | 0            | 0             | 0              | The site does not relate well to the existing settlement pattern and development on the site would have a potential adverse impact on the character and appearance of the landscape. |
| LE091    | Ditchling Nurseries, Beacon Road              | Ditchling  | Ditchling | Excluded                       | 0              | 0            | 0             | 0              | The site is not considered to be previously developed land, is outside a settlement and is detached and unrelated to that settlement.                                                |
|          | J                                             |            |           | Total by Settlement            | 40             | 10           | 30            | 0              | ]                                                                                                                                                                                    |

### LE005

### 103a Lewes Road,

### Ditchling

| Site Reference        |                                     |                       |          |                         |                        | Area                                      |
|-----------------------|-------------------------------------|-----------------------|----------|-------------------------|------------------------|-------------------------------------------|
| LE005                 |                                     |                       |          |                         |                        | Lewes                                     |
| Site Address          |                                     |                       |          |                         | Settlement             |                                           |
| 103a Lewes Road,      |                                     |                       |          |                         | Ditchling              |                                           |
| roda Lewes Road,      |                                     |                       |          |                         |                        |                                           |
|                       |                                     |                       |          |                         | Parish                 |                                           |
|                       |                                     |                       |          |                         | Ditchling              |                                           |
| Source                |                                     |                       | Curre    | ent Use                 |                        |                                           |
| Previously assessed b | y Borough/District Coun             | cil                   | Agricu   | ltural                  |                        |                                           |
| _                     |                                     |                       |          |                         |                        |                                           |
|                       |                                     |                       |          |                         |                        |                                           |
| Summary of Suita      | bility  f site would be suitable fo | r dayalanmant. The    | ito is w | ithin 250m of an U      | istoric Landfill Sita  | Is the site suitable?                     |
| The southern part of  | site would be suitable to           | r development. The s  | ite is w | iuiiii 230iii 01 aii Fi | istoric Landilli Site. | Jaicabier                                 |
| Summary of Avail      | ability                             |                       |          |                         |                        | Is the site                               |
| The site is considere | d to be available for devel         | opment.               |          |                         |                        | available? Yes                            |
| Summary of Achie      | evahility                           |                       |          |                         |                        | ls                                        |
|                       | o indicate why some deve            | lopment on the site o | could n  | ot be achieved altho    | ough there is limited  | development<br>on the site<br>achievable? |
|                       |                                     |                       |          |                         |                        | Yes                                       |
| Assessmen             | t Recommendation                    | n                     | Has P    | otential (Deli          | verable)               |                                           |
| Reason for Rejecti    | on                                  |                       |          |                         |                        |                                           |
| Not Applicable.       |                                     |                       |          |                         |                        |                                           |
| Site Area (Ha)        | Site Density (dph)                  | Estimated Yield       |          | 0-5 years               | 6-10 years             | II-I5 years                               |
| 1.7                   | / (-1- /                            | 10                    | +        | 10                      | 0                      | 0                                         |

### LE016

### Land at North End,

### Ditchling

| Site Reference                                                 |                                                                   |                        |         |                                                               |                                                                | A                                          |
|----------------------------------------------------------------|-------------------------------------------------------------------|------------------------|---------|---------------------------------------------------------------|----------------------------------------------------------------|--------------------------------------------|
| LE016                                                          |                                                                   |                        |         |                                                               |                                                                | Area<br>Lewes                              |
|                                                                |                                                                   |                        |         |                                                               |                                                                | Lewes                                      |
| Site Address                                                   |                                                                   |                        |         |                                                               | Settlement                                                     |                                            |
| Land at North End,                                             |                                                                   |                        |         |                                                               | Ditchling                                                      |                                            |
|                                                                |                                                                   |                        |         |                                                               | Parish                                                         |                                            |
|                                                                |                                                                   |                        |         |                                                               | Ditchling                                                      |                                            |
| Source                                                         |                                                                   |                        | Curr    | ent Use                                                       |                                                                |                                            |
| Previously assessed b                                          | y Borough/District Coun                                           | cil                    | Agric   | ultural/Grazing                                               |                                                                |                                            |
| Summary of Suital The site is adjacent to Preservation Order a | ity<br>oric core of village in a pr<br>ons would be potentially ( | in close proximity to  | ape /to | wnscape character e II listed building. Tarea in centre of si | and residential amenit  There is a Tree  te. The southern part | Is the site suitable?                      |
| Summary of Availa<br>The site is in single or                  | ability<br>wnership and is considere                              | ed to be available for | develo  | oment.                                                        |                                                                | Is the site available?                     |
|                                                                |                                                                   |                        |         |                                                               |                                                                |                                            |
| ·                                                              | e partial removal of wood<br>uitable access would need            | •                      | -       | •                                                             | •                                                              | ls development on the site achievable? Yes |
| Assessment                                                     | t Recommendation                                                  | n l                    | Has P   | otential (Deve                                                | elopable)                                                      |                                            |
| Not Applicable.                                                |                                                                   |                        |         |                                                               |                                                                |                                            |
| Site Area (Ha)                                                 | Site Density (dph)                                                | Estimated Yield        |         | 0-5 years                                                     | 6-10 years                                                     | II-I5 years                                |
| 1.5                                                            | 20                                                                | 30                     |         | 0                                                             | 30                                                             | 0                                          |