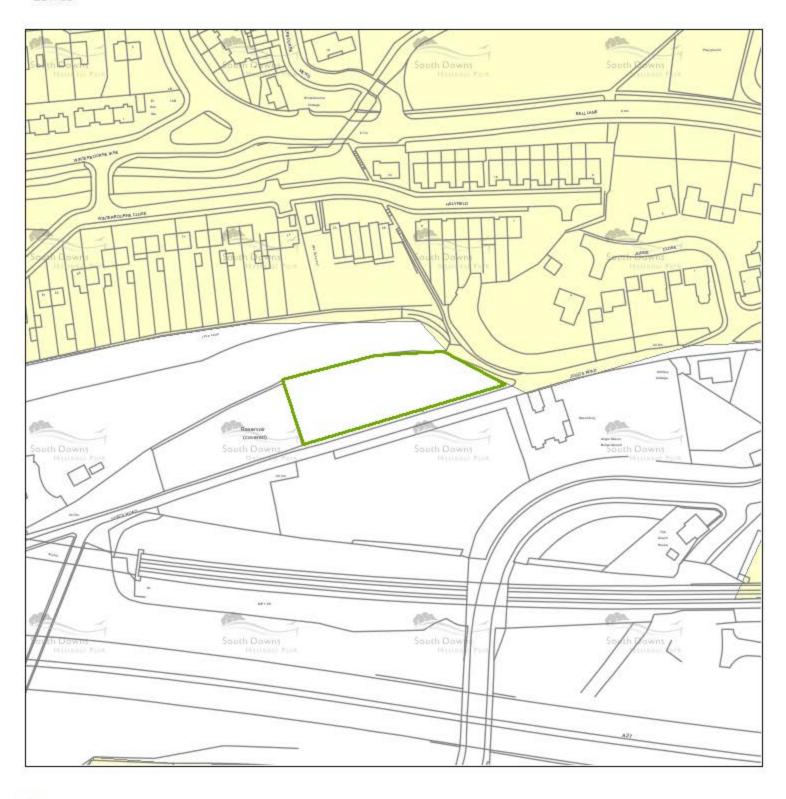

| 27                                                                  | 8                     | -       | 0                    | 8                  | 0                                   |

# Juggs Road





| Site Reference                                                    |                                                                                                                          |                       |         |                     |                      | Area                                       |
|-------------------------------------------------------------------|--------------------------------------------------------------------------------------------------------------------------|-----------------------|---------|---------------------|----------------------|--------------------------------------------|
| LE060                                                             |