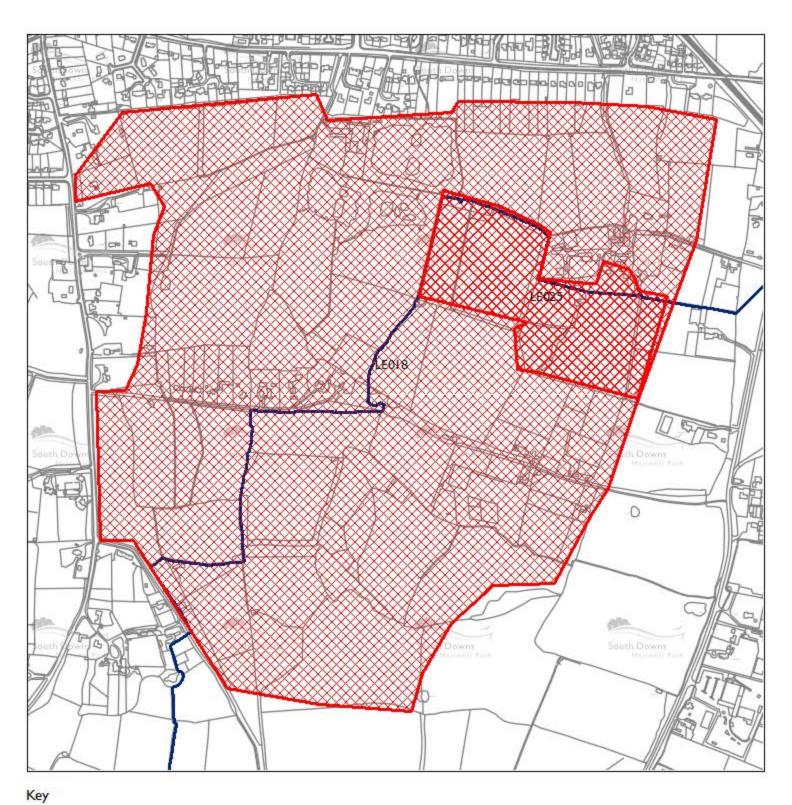

### Burgess Hill

| Site Ref | Site Address                   | Settlement   | Parish    | Recommendation      | Total<br>Yield | 0-5<br>Years | 6-10<br>Years | II-I5<br>Years | Rejected/Excluded Reason                                                                                                              |
|----------|--------------------------------|--------------|-----------|---------------------|----------------|--------------|---------------|----------------|---------------------------------------------------------------------------------------------------------------------------------------|
| Settle   | ment Burgess Hill              |              |           |                     |                |              |               |                |                                                                                                                                       |
| LE018    | Land to south of Folders Lane, | Burgess Hill | Ditchling | Excluded            | 0              | 0            | 0             | 0              | The site is not considered to be previously developed land, is outside a settlement and is detached and unrelated to that settlement. |
| LE025    | Land lying off Fragbarrow Lane | Burgess Hill | Ditchling | Excluded            | 0              | 0            | 0             | 0              | The site is not considered to be previously developed land, is outside a settlement and is detached and unrelated to that settlement. |
|          |                                |              |           | Total by Settlement | 0              | 0            | 0             | 0              |                                                                                                                                       |