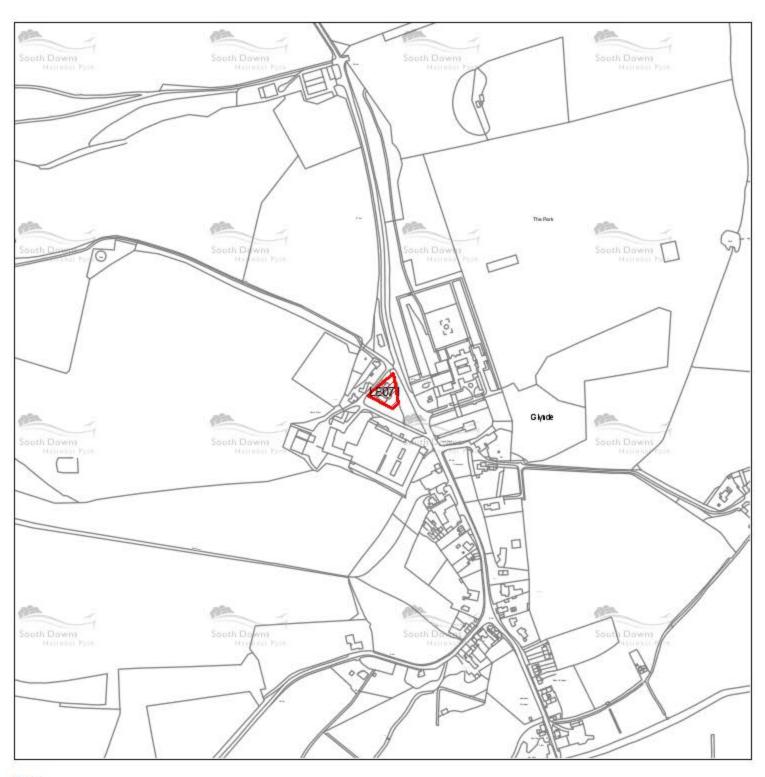

# Site Assessments by Settlement

Kingston

## Kingston (West)

## Kingston (East)

| Site Ref | Site Address                        | Settlement | Parish                  | Recommendation | Total<br>Yield | 0-5<br>Years | 6-10<br>Years | II-I5<br>Years | Rejected/Excluded Reason                                                                                                                                                             |
|----------|-------------------------------------|------------|-------------------------|----------------|----------------|--------------|---------------|----------------|--------------------------------------------------------------------------------------------------------------------------------------------------------------------------------------|
| Settle   | ement Kingston                      |            |                         |                |                |              |               |                |                                                                                                                                                                                      |
| LE002    | Land at Brookside                   | Kingston   | Kingston-near-<br>Lewes | Excluded       | 0              | 0            | 0             | 0              | The site is not considered to be previously developed land, is outside a settlement and is detached and unrelated to that settlement.                                                |
| LE007    | Holdings Farm, The Street           | Kingston   | Kingston-near-<br>Lewes | Excluded       | 0              | 0            | 0             | 0              | The site is not considered suitable to yield 5 or more additional homes.                                                                                                             |
| LEOII    | Land west of north Kingston Ridge   | Kingston   | Kingston-near-<br>Lewes | Rejected       | 0              | 0            | 0             | 0              | The site does not relate well to the existing settlement pattern and development on the site would have a potential adverse impact on the character and appearance of the landscape. |
| LE014    | Land to the South of Wellgreen Lane | Kingston   | Kingston-near-<br>Lewes | Excluded       | 0              | 0            | 0             | 0              | The site is not considered suitable to yield 5 or more additional homes.                                                                                                             |
| LE017    | Land Adjoining Wellgreen lane       | Kingston   | Kingston-near-<br>Lewes | Excluded       | 0              | 0            | 0             | 0              | The site is not considered suitable to yield 5 or more additional homes.                                                                                                             |
| LE019    | Star Field                          | Kingston   | Kingston-near-<br>Lewes | Excluded       | 0              | 0            | 0             | 0              | The site is not considered to be previously developed land, is outside a settlement and is detached and unrelated to that settlement.                                                |

| Site Ref | Site Address                                   | Settlement | Parish                  | Recommendation    | Total<br>Yield | 0-5<br>Years | 6-10<br>Years | II-I5<br>Years | Rejected/Excluded Reason                                                                                                                                                                                                                                                            |
|----------|------------------------------------------------|------------|-------------------------|-------------------|----------------|--------------|---------------|----------------|-------------------------------------------------------------------------------------------------------------------------------------------------------------------------------------------------------------------------------------------------------------------------------------|
| LE020    | Land on Church Lane                            | Kingston   | Kingston-near-<br>Lewes | Rejected          | 0              | 0            | 0             | 0              | Development on the site would have a potential adverse impact on the character and appearance of the landscape. Development on the site would have a potential adverse impact on heritage assets. Development on the site is not currently considered to be achievable.             |
| LE022    | Rear of Hay Barn, Holdings Farm, The<br>Street | Kingston   | Kingston-near-<br>Lewes | Excluded          | 0              | 0            | 0             | 0              | The site is not considered suitable to yield 5 or more additional homes.                                                                                                                                                                                                            |
| LE029    | Lewes garden centre                            | Kingston   | Kingston-near-<br>Lewes | Rejected          | 0              | 0            | 0             | 0              | The site does not relate well to the existing settlement pattern and development on the site would have a potential adverse impact on the character and appearance of the landscape.                                                                                                |
| LE073    | Land at Saxondown Farm, Church Lane            | Kingston   | Kingston-near-<br>Lewes | Excluded          | 0              | 0            | 0             | 0              | As of 1st April 2014, there is an extant planning permission for residential development on the site which is listed in Appendix B and the dwellings are counted under a different element of supply. The remained of the site is not considered suitable to yield 5 or more homes. |
|          |                                                |            | То                      | tal by Settlement | 0              | 0            | 0             | 0              |                                                                                                                                                                                                                                                                                     |

|             |                                   | ]                                                                                                                                                                                                                                                                                                                                                                                                                                                       |                                                                                                                                                                                                                                                                                                                                       | 1        |                                                         | 1         |                                                                                                                                                             | 1          |                                                                                                                                                                                                                                                           |
|-------------|-----------------------------------|---------------------------------------------------------------------------------------------------------------------------------------------------------------------------------------------------------------------------------------------------------------------------------------------------------------------------------------------------------------------------------------------------------------------------------------------------------|---------------------------------------------------------------------------------------------------------------------------------------------------------------------------------------------------------------------------------------------------------------------------------------------------------------------------------------|----------|---------------------------------------------------------|-----------|-------------------------------------------------------------------------------------------------------------------------------------------------------------|------------|-----------------------------------------------------------------------------------------------------------------------------------------------------------------------------------------------------------------------------------------------------------|
| Site<br>Ref | Site Address                      | Summary of Landscape<br>Assessment                                                                                                                                                                                                                                                                                                                                                                                                                      | Summary of Suitability                                                                                                                                                                                                                                                                                                                | Suitable | Summary of Availability                                 | Available | Summary of Acheivability                                                                                                                                    | Achievable | Reason for Rejection                                                                                                                                                                                                                                      |
| Settle      | ment Kingston                     |                                                                                                                                                                                                                                                                                                                                                                                                                                                         |                                                                                                                                                                                                                                                                                                                                       |          |                                                         |           |                                                                                                                                                             |            |                                                                                                                                                                                                                                                           |
| LEOII       | Land west of north Kingston Ridge | High Sensitivity The site has High Sensitivity due to its location on the edge of the settlement next to a major public right of way connective route. The public right of way would be significantly affected by the proposed access in terms of physical change in structure and character together with the impact of vehicular movements on users of the public right of way network and in views from land to the west, including the scarp slope. | There is a public right of way to the south of the site. There are protected trees on the eastern boundary. The site is not considered to be well related to the existing settlement pattern.                                                                                                                                         | No       | The site is considered to be available for development. | Yes       | Potentially achievable, however access to the site is along narrow lanes which would be unlikely to be considered suitable for higher volumes of traffic.   | Yes        | The site does not relate well to the existing settlement pattern and development on the site would have a potential adverse impact on the character and appearance of the landscape.                                                                      |
| LE020       | Land on Church<br>Lane            | Medium/High Sensitivity The site is located on the edge of the settlement close to OAL along the scarp face to the west. Although contained within the settlement pattern the site is highly sensitive to change, particularly over-development which would appear inconsistent with the                                                                                                                                                                | The site is adjacent to the conservation area and listed buildings. Views across this site and trees on the site have identified as important in the Kingston Conservation Area Appraisal (2007). The site is within a Site of Special Scientific Interest (SSSI) Impact Risk Zone (may require further advice from Natural England). | No No    | The site is considered to be available for development. | Yes       | Access to the site is would require removal of a group of trees which have been identified as important in the Kingston Conservation Area Appraisal (2007). | No         | Development on the site would have a potential adverse impact on the character and appearance of the landscape.  Development on the site would have a potential adverse impact on heritage assets. Development on the site is not currently considered to |

| Site<br>Ref | Site Address           | Summary of Landscape<br>Assessment                                                                                                                                                                                                                                                                                                | Summary of Suitability                                                                                                                                                                                                                                                                   | Suitable | Summary of<br>Availability                              | Available | Summary of Acheivability                                                      | Achievable | Reason for Rejection                                                                                                                                                                 |
|-------------|------------------------|-----------------------------------------------------------------------------------------------------------------------------------------------------------------------------------------------------------------------------------------------------------------------------------------------------------------------------------|------------------------------------------------------------------------------------------------------------------------------------------------------------------------------------------------------------------------------------------------------------------------------------------|----------|---------------------------------------------------------|-----------|-------------------------------------------------------------------------------|------------|--------------------------------------------------------------------------------------------------------------------------------------------------------------------------------------|
| LE020       | Land on Church<br>Lane | surrounding settlement pattern, cause impacts from highway requirements and impact on views from higher ground.                                                                                                                                                                                                                   |                                                                                                                                                                                                                                                                                          | No       |                                                         | Yes       |                                                                               | No         | be achievable.                                                                                                                                                                       |
| LE029       | Lewes garden centre    | Medium/High Sensitivity The site has Medium high sensitivity to development owing to the sensitive location on the valley side and the undeveloped nature of the Ouse Valley. Any development along Kingston Road has potential to intrude into the valley character. Horticultural use is consistent with rural countryside use. | Due to the conclusions of the landscape assessment, the site is not considered to be suitable. The site is within 250m of an Historic Landfill Site. The site is within a Site of Special Scientific Interest (SSSI) Impact Risk Zone (may require further advice from Natural England). | No       | The site is considered to be available for development. | Yes       | There is no reason to indicate why development on the site is not achievable. | Yes        | The site does not relate well to the existing settlement pattern and development on the site would have a potential adverse impact on the character and appearance of the landscape. |