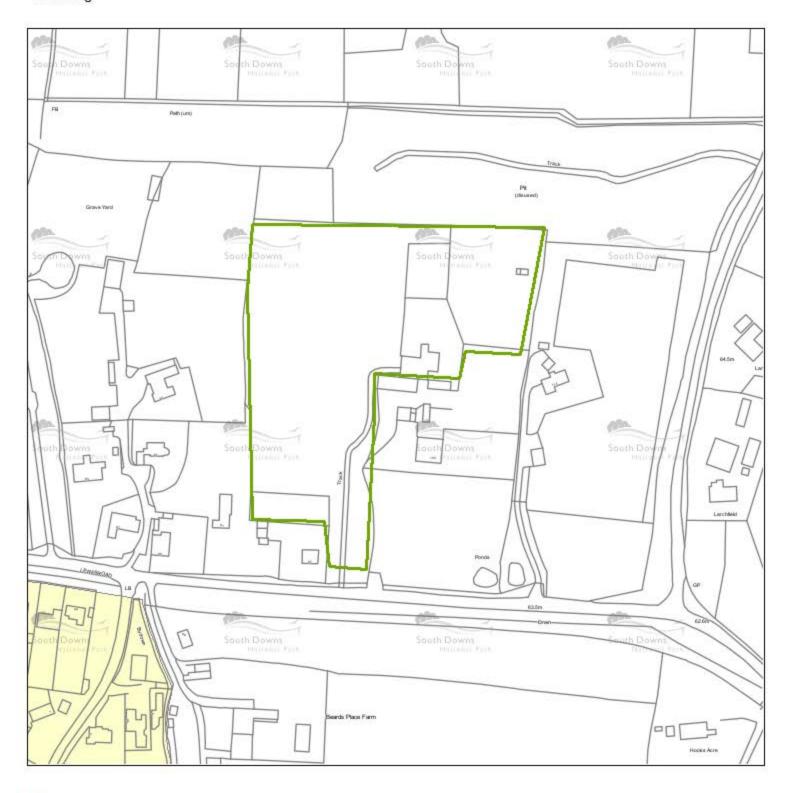

### LE005

### 103a Lewes Road,

### Ditchling

| Site Reference        |                                     |                       |          |                         |                        | Area                                      |
|-----------------------|-------------------------------------|-----------------------|----------|-------------------------|------------------------|-------------------------------------------|
| LE005                 |                                     |                       |          |                         |                        | Lewes                                     |
| Site Address          |                                     |                       |          |                         | Settlement             |                                           |
| 103a Lewes Road,      |                                     |                       |          |                         | Ditchling              |                                           |
| roda Lewes Road,      |                                     |                       |          |                         |                        |                                           |
|                       |                                     |                       |          |                         | Parish                 |                                           |
|                       |                                     |                       |          |                         | Ditchling              |                                           |
| Source                |                                     |                       | Curre    | ent Use                 |                        |                                           |
| Previously assessed b | y Borough/District Coun             | cil                   | Agricu   | ltural                  |                        |                                           |
| _                     |                                     |                       |          |                         |                        |                                           |
|                       |                                     |                       |          |                         |                        |                                           |
| Summary of Suita      | bility  f site would be suitable fo | r dayalanmant. The    | ito is w | ithin 250m of an U      | istoric Landfill Sita  | Is the site suitable?                     |
| The southern part of  | site would be suitable to           | r development. The s  | ite is w | iuiiii 230iii 01 aii Fi | istoric Landilli Site. | Jaicabier                                 |
| Summary of Avail      | ability                             |                       |          |                         |                        | Is the site                               |
| The site is considere | d to be available for devel         | opment.               |          |                         |                        | available? Yes                            |
| Summary of Achie      | evahility                           |                       |          |                         |                        | ls                                        |
|                       | o indicate why some deve            | lopment on the site o | could n  | ot be achieved altho    | ough there is limited  | development<br>on the site<br>achievable? |
|                       |                                     |                       |          |                         |                        | Yes                                       |
| Assessmen             | t Recommendation                    | n                     | Has P    | otential (Deli          | verable)               |                                           |
| Reason for Rejecti    | on                                  |                       |          |                         |                        |                                           |
| Not Applicable.       |                                     |                       |          |                         |                        |                                           |
| Site Area (Ha)        | Site Density (dph)                  | Estimated Yield       |          | 0-5 years               | 6-10 years             | II-I5 years                               |
| 1.7                   | / (-1- /                            | 10                    | +        | 10                      | 0                      | 0                                         |