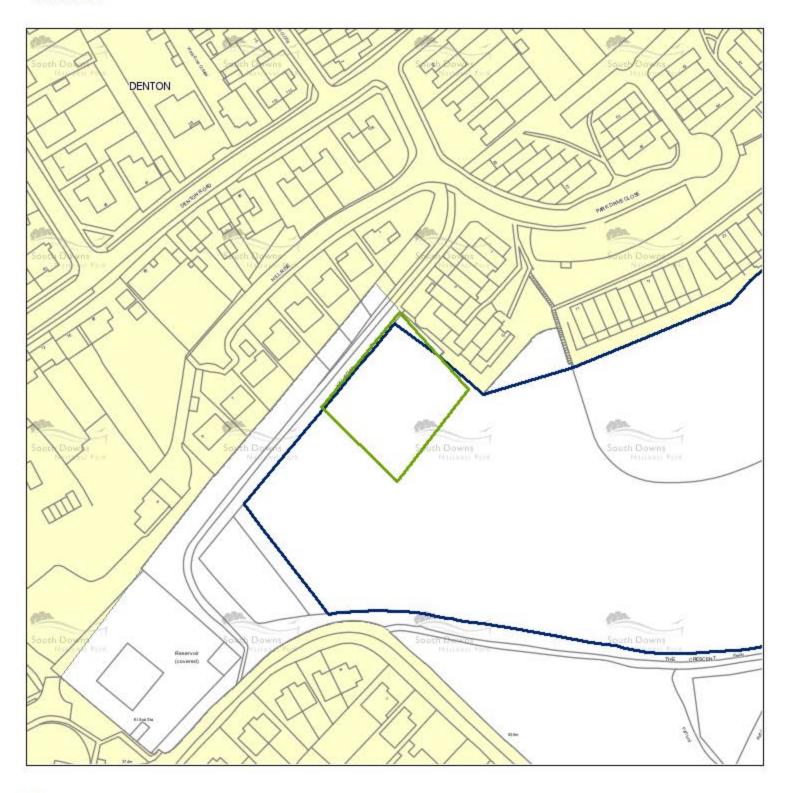

|                                        |  |  |  |
| Site Area (Ha)                                                      | Site Density (dph)                                                                              | Estimated Yield                               |          | 0-5 years                     | 6-10 years               | II-I5 years                            |  |  |  |
| 0.3                                                                 | 27                                                                                              | 8                                             | -        | 8                             | 0                        | 0                                      |  |  |  |

LE092

#### Land on south east side of Hill Road

#### Newhaven





| Site Reference          |                             |                        |          |                      |