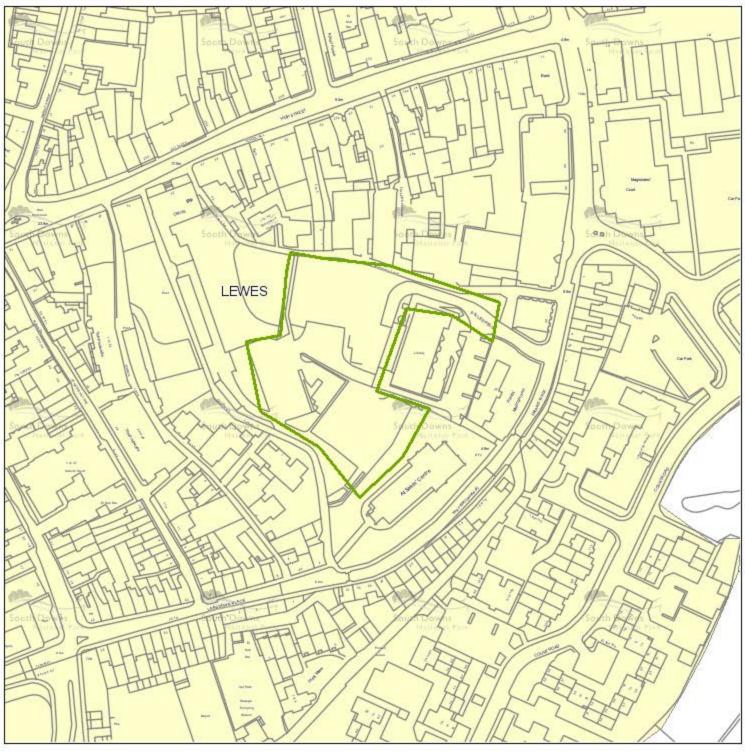

# Site Assessments by Settlement

Lewes

#### Lewes

## Lewes (North)

Recommendation

South Downs National Park Boundary (where applicable)

Has Potential (Deliverable or Developable)

Settlement Boundary

Rejected

Excluded