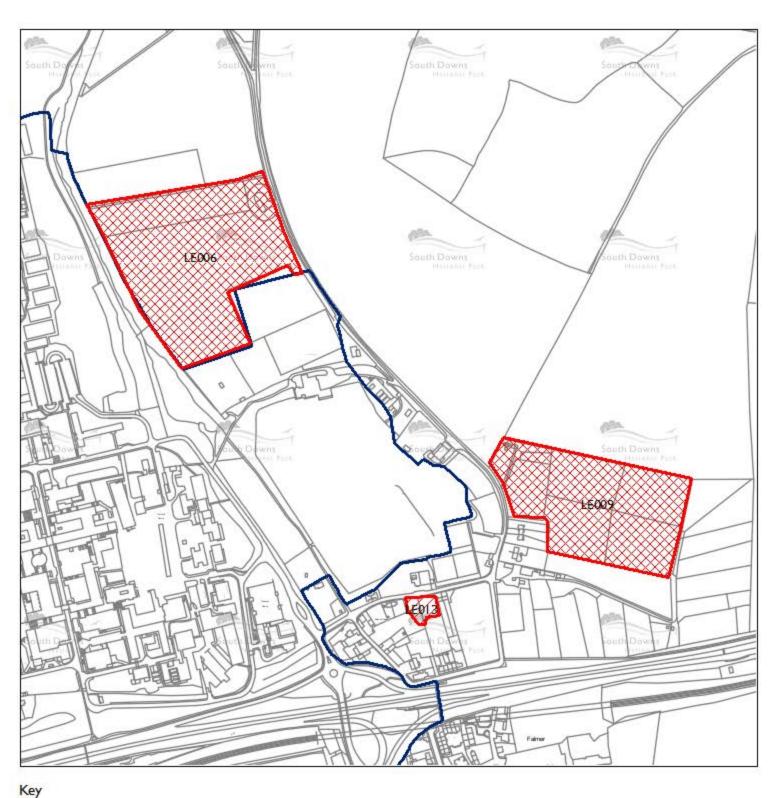

#### Falm er

| Site Ref | Site Address                          | Settlement | Parish | Recommendation     | Total<br>Yield | 0-5<br>Years | 6-10<br>Years | II-I5<br>Years | Rejected/Excluded Reason                                                                                                                                                                          |
|----------|---------------------------------------|------------|--------|--------------------|----------------|--------------|---------------|----------------|---------------------------------------------------------------------------------------------------------------------------------------------------------------------------------------------------|
| Settle   | ment Falmer                           |            |        |                    | 110.0          | 1 041 5      | i cai s       | r car s        |                                                                                                                                                                                                   |
| LE006    | Land adjacent to University of Sussex | Falmer     | Falmer | Excluded           | 0              | 0            | 0             | 0              | The site is not considered to be previously developed land, is outside a settlement and is detached and unrelated to that settlement.                                                             |
| LE009    | Land at Ridge Road                    | Falmer     | Falmer | Excluded           | 0              | 0            | 0             | 0              | The site is not considered to be previously developed land, is outside a settlement and is detached and unrelated to that settlement.                                                             |
| LE013    | South of Mill Street                  | Falmer     | Falmer | Rejected           | 0              | 0            | 0             | 0              | Development on the site would have a potential adverse impact on the character and appearance of the landscape. Development on the site would have a potential adverse impact on heritage assets. |
|          |                                       |            | T      | otal by Settlement | 0              | 0            | 0             | 0              |                                                                                                                                                                                                   |

| Site<br>Ref | Site Address  ment Falmer | Summary of Landscape<br>Assessment                                                                                                                                                                                                                                                          | Summary of Suitability                                                                                                                                                                                    | Suitable | Summary of Availability                                 | Available | Summary of Acheivability                                              | Achievable | Reason for Rejection                                                                                                                                                                               |
|-------------|---------------------------|---------------------------------------------------------------------------------------------------------------------------------------------------------------------------------------------------------------------------------------------------------------------------------------------|-----------------------------------------------------------------------------------------------------------------------------------------------------------------------------------------------------------|----------|---------------------------------------------------------|-----------|-----------------------------------------------------------------------|------------|----------------------------------------------------------------------------------------------------------------------------------------------------------------------------------------------------|
| LE013       | South of Mill<br>Street   | High Sensitivity The site is within the Conservation area of Falmer & requires Historic Building Advice . In landscape terms the boundary features of the curtilage to Falmer are important to local distinctiveness and the site would be regarded as having high sensitivity as a result. | The site is a prominent green space within conservation area and is within the curtilage of a grade II listed building. Access could not be achieved without the removal of an historic boundary feature. | No       | The site is considered to be available for development. | Yes       | Development on the site is not currently considered to be achievable. | No         | Development on the site would have a potential adverse impact on the character and appearance of the landscape.  Development on the site would have a potential adverse impact on heritage assets. |