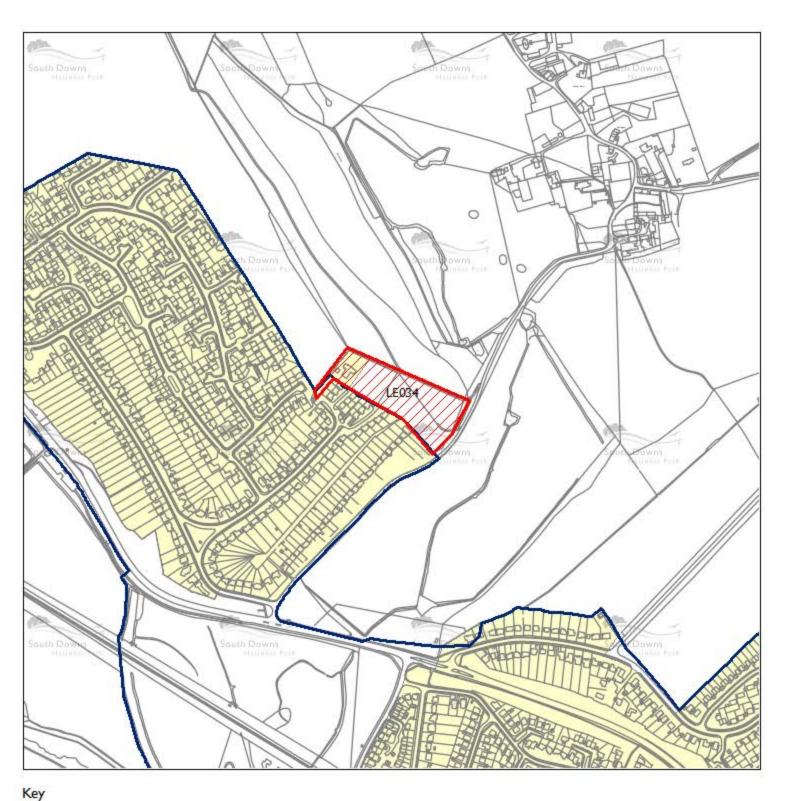

### Bishopstone and Rookery Hill

| Site Ref | Site Address                 | Settlement                  | Parish  | Recommendation      | Total<br>Yield | 0-5<br>Years | 6-10<br>Years | II-I5<br>Years | Rejected/Excluded Reason                                                                                        |
|----------|------------------------------|-----------------------------|---------|---------------------|----------------|--------------|---------------|----------------|-----------------------------------------------------------------------------------------------------------------|
| Settle   | ment Bishopstone/Rookery Hil | l                           |         |                     |                |              |               |                |                                                                                                                 |
| LE034    | 76 Rookery Way               | Bishopstone/Rookery<br>Hill | Seaford | Rejected            | 0              | 0            | 0             | 0              | Development on the site would have a potential adverse impact on the character and appearance of the landscape. |
|          |                              |                             |         | Total by Settlement | 0              | 0            | 0             | 0              |                                                                                                                 |

| Site<br>Ref | Site Address  nent Bishopston | Summary of Landscape Assessment ne/Rookery Hill                                                                                                                               | Summary of Suitability                                                                                                                                                                                    | Suitable | Summary of Availability                                 | Available | Summary of Acheivability                                                      | Achievable | Reason for Rejection                                                                                            |
|-------------|-------------------------------|-------------------------------------------------------------------------------------------------------------------------------------------------------------------------------|-----------------------------------------------------------------------------------------------------------------------------------------------------------------------------------------------------------|----------|---------------------------------------------------------|-----------|-------------------------------------------------------------------------------|------------|-----------------------------------------------------------------------------------------------------------------|
| LE034       | 76 Rookery Way                | Medium/High Sensitivity Edge of settlement expansion area, already detrimental to landscape character, edge of downland and wide open location makes site visually sensitive. | There is a public right of way running through the site. The site is in close proximity to a Local Wildlife Site. Due to the conclusions of the landscape assessment the site is not considered suitable. | No       | The site is considered to be available for development. | Yes       | There is no reason to indicate why development on the site is not achievable. | Yes        | Development on the site would have a potential adverse impact on the character and appearance of the landscape. |