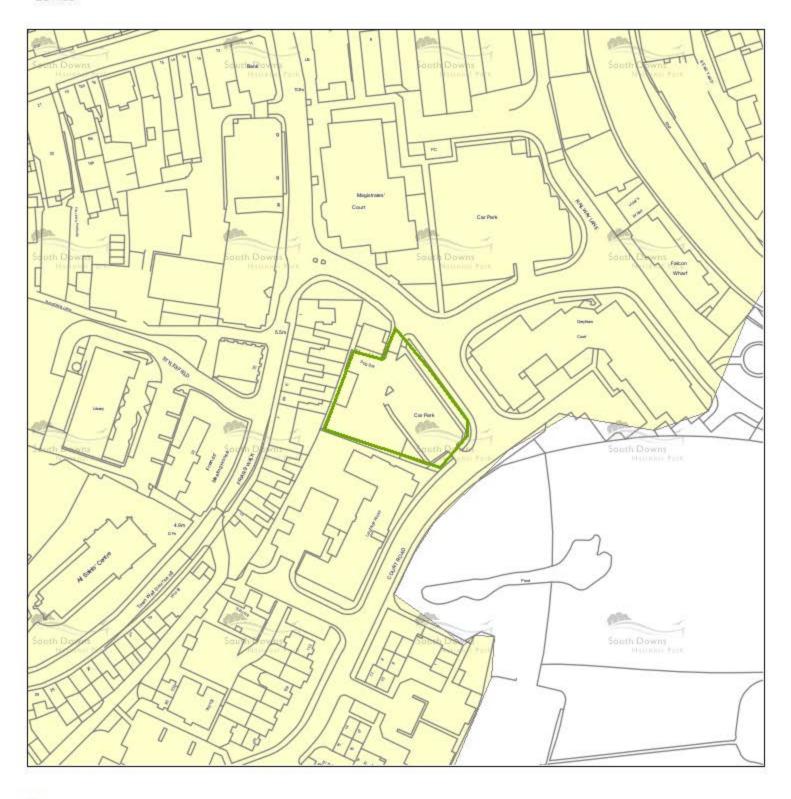

| Site Ref | Site Address                                                                                | Settlement | Parish     | Recommendation                 | Total<br>Yield | 0-5<br>Years | 6-10<br>Years | II-I5<br>Years | Rejected/Excluded Reason                                                                                        |
|----------|---------------------------------------------------------------------------------------------|------------|------------|--------------------------------|----------------|--------------|---------------|----------------|-----------------------------------------------------------------------------------------------------------------|
| LE038    | Land at South Street                                                                        | Lewes      | Lewes Town | Excluded                       | 0              | 0            | 0             | 0              | The site is not considered suitable to yield 5 or more additional homes.                                        |
| LE039    | East Sussex County Council, County Hall, St. Anne's Crescent                                | Lewes      | Lewes Town | Has Potential<br>(Developable) | 100            | 0            | 0             | 100            | Not Applicable.                                                                                                 |
| LE040    | North Street                                                                                | Lewes      | Lewes Town | Has Potential<br>(Deliverable) | 390            | 206          | 184           | 0              | Not Applicable.                                                                                                 |
| LE042    | Lewes House site, land between Walwers Lane and Church Twitten and the rear of the Library, | Lewes      | Lewes Town | Has Potential<br>(Deliverable) | 25             | 25           | 0             | 0              | Not Applicable.                                                                                                 |
| LE044    | West part of Southover Building, Sussex<br>Downs College, Mountfield Road                   | Lewes      | Lewes Town | Rejected                       | 0              | 0            | 0             | 0              | There is no evidence that the site is available or being actively promoted.                                     |
| LE046    | Pinwell Road                                                                                | Lewes      | Lewes Town | Has Potential<br>(Developable) | 17             | 0            | 17            | 0              | Not Applicable.                                                                                                 |
| LE047    | Land to the west of Malling Down (A26)                                                      | Lewes      | Ringmer    | Rejected                       | 0              | 0            | 0             | 0              | Development on the site would have a potential adverse impact on the character and appearance of the landscape. |