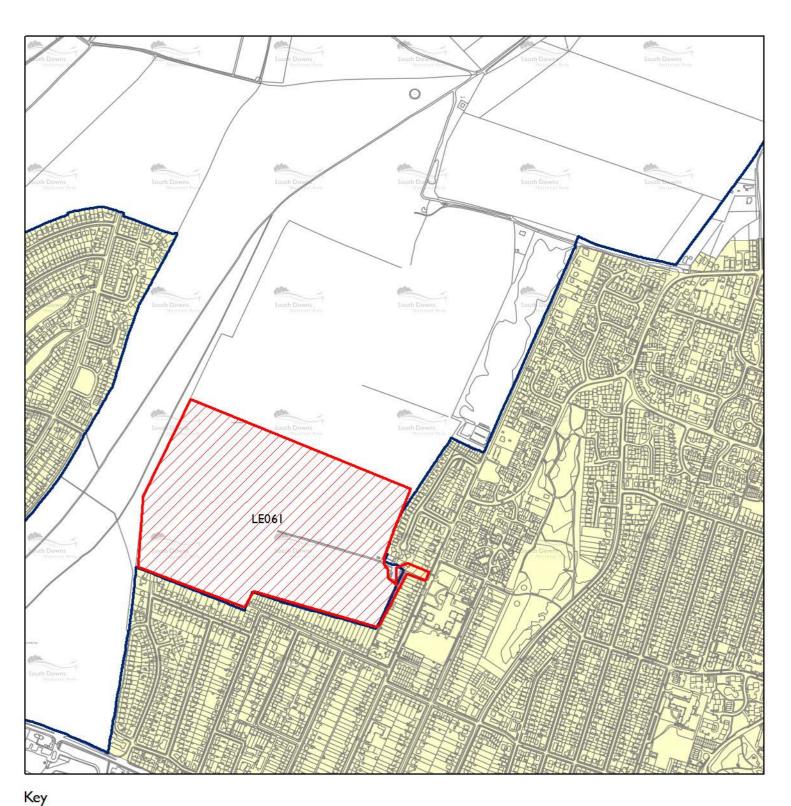

LE042
Lewes House site, land between Walwers Lane and Church Twitten and the rear of the Library,
Lewes

| Site Reference          |                                                     |                          |          |                      |            | Area<br>Lewes                             |
|-------------------------|-----------------------------------------------------|--------------------------|----------|----------------------|------------|-------------------------------------------|
|                         |                                                     |                          |          |                      |            | Lewes                                     |
| Site Address            |                                                     |                          |          |                      | Settlement |                                           |
| Library,                | nd between Walwers Lar                              | ne and Church Twitter    | n and ti | ne rear of the       | Lewes      |                                           |
|                         |                                                     |                          |          |                      | Parish     |                                           |
|                         |                                                     |                          |          |                      | Lewes Town |                                           |
| Source                  |                                                     |                          | Curre    | ent Use              |            |                                           |
| Previously assessed by  | y Borough/District Cour                             | ncil                     | Open     | space                |            |                                           |
| Summary of Lands        | scape Assessment                                    |                          |          |                      |            |                                           |
| N/A                     | - cape 7 to 500 50 to to                            |                          |          |                      |            |                                           |
| walls surrounding the   | conservation area. There site are grade II listed a |                          | -        |                      | •          | Is the site suitable?                     |
| building adjacent to th | ie soudi.                                           |                          |          |                      |            |                                           |
| Summary of Availa       | ability                                             |                          |          |                      |            | Is the site                               |
| The site has a recentl  | ly approved planning per                            | mission (granted after   | the bas  | se date of this repo | ort).      | available?                                |
|                         |                                                     |                          |          |                      |            | Yes                                       |
|                         |                                                     |                          |          |                      |            | 1.03                                      |
|                         |                                                     |                          |          |                      |            |                                           |
| Summary of Achie        | vability                                            |                          |          |                      |            | İs                                        |
| There is no reason to   | o indicate why developm                             | ent on the site is not a | achieval | ble.                 |            | development<br>on the site<br>achievable? |
|                         |                                                     |                          |          |                      |            | Yes                                       |
| Assessment              | t Recommendatio                                     | n                        | Has P    | otential (Deli       | iverable)  |                                           |
| Reason for Rejection    | on                                                  |                          |          |                      |            |                                           |
| Not Applicable.         |                                                     |                          |          |                      |            |                                           |
| Site Area (Ha)          | Site Density (dph)                                  | Estimated Yield          |          | 0-5 years            | 6-10 years | II-I5 years                               |
| 0.5                     | 50                                                  | 25                       |          | 25                   | 0          | 0                                         |