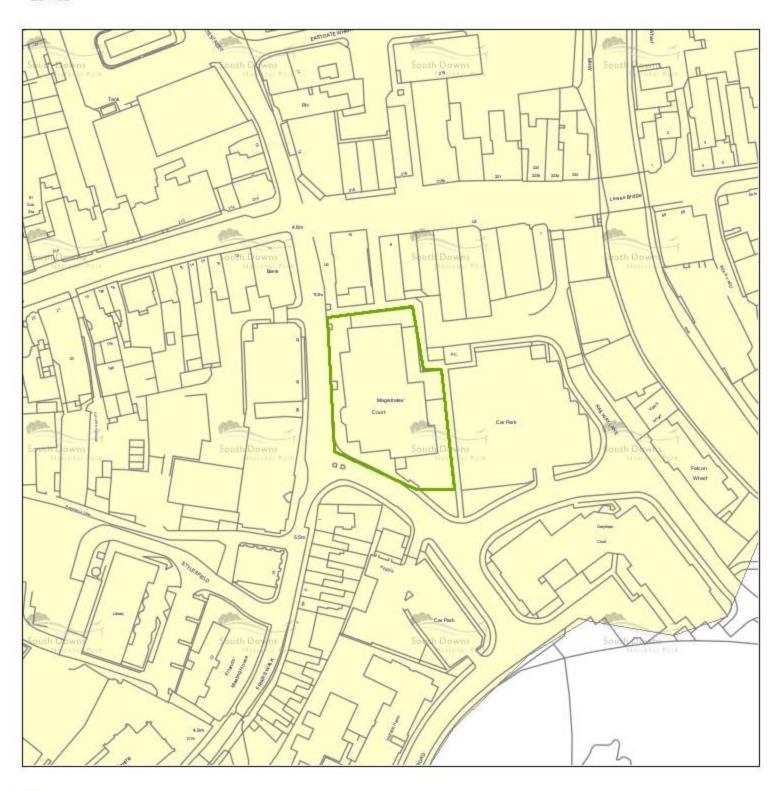

| Site Density (dph)         | Estimated Yield        | 1      | 0-5 years         | 6-10 years | II-I5 years                               |  |
| 0.2                                                                                                                                                                                                                                                       | 0                          | 8                      |        | 0                 | 8          | 0                                         |  |

# Magistrates Court, Friars Walk





| Site Reference<br>LE055 |                                                    |                        |          |                      |                       | Area<br>Lewes                             |
|-------------------------|----------------------------------------------------|------------------------|----------|----------------------|-----------------------|-------------------------------------------|
| Site Address            |                                                    |                        |          |                      | Settlement            |                                           |
| Magistrates Court, Fr   | riars Walk                                         |                        |          |                      | Lewes                 |