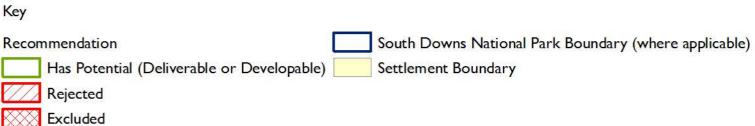

| The whole site is covered by a Tree Preservation Order area. The majority of the site is in flood zone 2. The site is in close proximity to a Site of Special Scientific Interest and is within a SSSI Impact Risk Zone (requiring further advice from Natural England).                                                           | No       | The site is considered to be available for development. | Yes       | There is no reason to indicate why development on the site is not achievable.                                                            | Yes        | Impact on protected trees.                                                 |

# Appendix D(viii) - Lewes

# Site Assessments by Settlement

# Newhaven

# Settlement Map

# Newhaven (West)









| Site Ref | Site Address                         | Settlement | Parish   | Recommendation                 | Total<br>Yield | 0-5<br>Years | 6-10<br>Years | II-I5<br>Years | Rejected/Excluded Reason                                                                                                                                                                                                                           |
|----------|--------------------------------------|------------|----------|--------------------------------|----------------|--------------|---------------|----------------|--------------------------------------------------------------------------------------------------------------------------------------------------------------------------------------------------------------