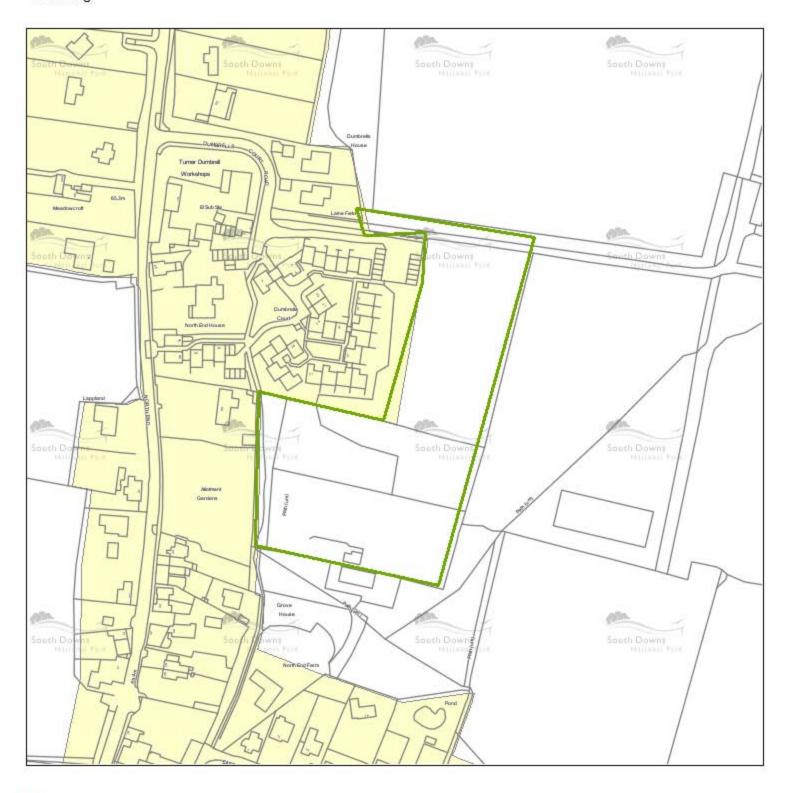

### LE016

### Land at North End,

### Ditchling

| Site Reference                                                 |                                                                   |                        |         |                                                               |                                                                | A                                          |
|----------------------------------------------------------------|-------------------------------------------------------------------|------------------------|---------|---------------------------------------------------------------|----------------------------------------------------------------|--------------------------------------------|
| LE016                                                          |                                                                   |                        |         |                                                               |                                                                | Area<br>Lewes                              |
|                                                                |                                                                   |                        |         |                                                               |                                                                | Lewes                                      |
| Site Address                                                   |                                                                   |                        |         |                                                               | Settlement                                                     |                                            |
| Land at North End,                                             |                                                                   |                        |         |                                                               | Ditchling                                                      |                                            |
|                                                                |                                                                   |                        |         |                                                               | Parish                                                         |                                            |
|                                                                |                                                                   |                        |         |                                                               | Ditchling                                                      |                                            |
| Source                                                         |                                                                   |                        | Curr    | ent Use                                                       |                                                                |                                            |
| Previously assessed b                                          | y Borough/District Coun                                           | cil                    | Agric   | ultural/Grazing                                               |                                                                |                                            |
| Summary of Suital The site is adjacent to Preservation Order a | ity<br>oric core of village in a pr<br>ons would be potentially ( | in close proximity to  | ape /to | wnscape character e II listed building. Tarea in centre of si | and residential amenit  There is a Tree  te. The southern part | Is the site suitable?                      |
| Summary of Availa<br>The site is in single or                  | ability<br>wnership and is considere                              | ed to be available for | develo  | oment.                                                        |                                                                | Is the site available?                     |
|                                                                |                                                                   |                        |         |                                                               |                                                                |                                            |
| ·                                                              | e partial removal of wood<br>uitable access would need            | •                      | -       | •                                                             | •                                                              | ls development on the site achievable? Yes |
| Assessment                                                     | t Recommendation                                                  | n l                    | Has P   | otential (Deve                                                | elopable)                                                      |                                            |
| Not Applicable.                                                |                                                                   |                        |         |                                                               |                                                                |                                            |
| Site Area (Ha)                                                 | Site Density (dph)                                                | Estimated Yield        |         | 0-5 years                                                     | 6-10 years                                                     | II-I5 years                                |
| 1.5                                                            | 20                                                                | 30                     |         | 0                                                             | 30                                                             | 0                                          |