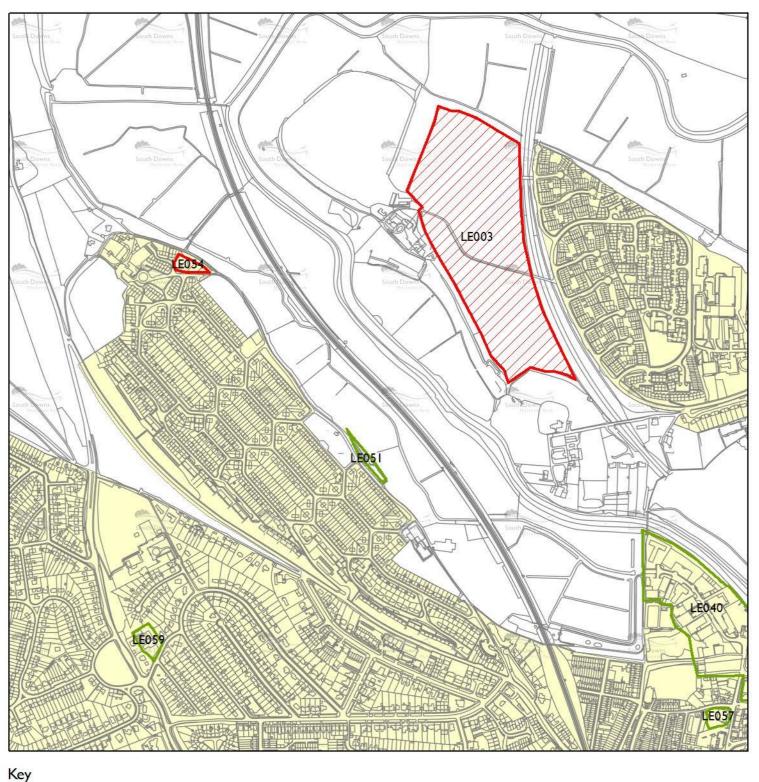

### Lewes Southerham

| Site Ref | Site Address                 | Settlement | Parish     | Recommendation                 | Total<br>Yield | 0-5<br>Years | 6-10<br>Years | II-I5<br>Years | Rejected/Excluded Reason                                                                                                                                                                                  |
|----------|------------------------------|------------|------------|--------------------------------|----------------|--------------|---------------|----------------|-----------------------------------------------------------------------------------------------------------------------------------------------------------------------------------------------------------|
| Settle   | ement Lewes                  |            |            |                                |                |              |               |                |                                                                                                                                                                                                           |
| LE003    | Old Malling Farm             | Lewes      | Lewes Town | Rejected                       | 0              | 0            | 0             | 0              | Development on the site would have a potential adverse impact on the character and appearance of the landscape. Development on the site would have a potential adverse impact on heritage assets.         |
| LE004    | Former Roche site, Bell Lane | Lewes      | Lewes Town | Excluded                       | 0              | 0            | 0             | 0              | As of 1st April 2014, there is an extant planning permission for residential development on the site which is listed in Appendix B and the dwellings are counted under a different element of supply.     |
| LE010    | Southerham Pit,              | Lewes      | Glynde     | Excluded                       | 0              | 0            | 0             | 0              | The site is not considered to be previously developed land, is outside a settlement and is detached and unrelated to that settlement. The site is located wholly with a Site Special Scientific Interest. |
| LE012    | Land at South Downs Road     | Lewes      | Lewes Town | Has Potential<br>(Deliverable) | 53             | 53           | 0             | 0              | Not Applicable.                                                                                                                                                                                           |