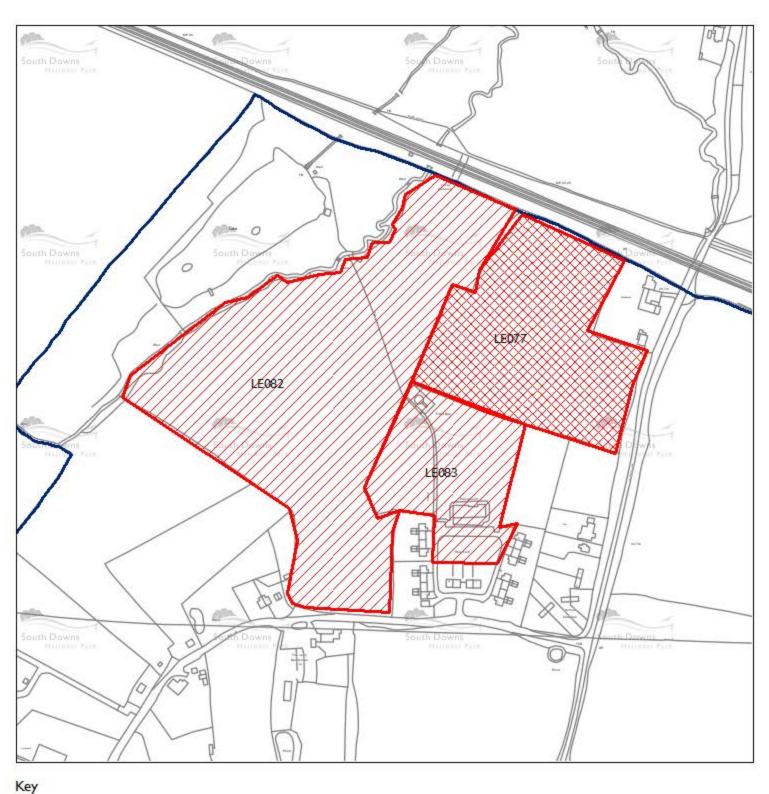

### East Chiltington

| Site Ref | Site Address                                           | Settlement       | Parish           | Recommendation     | Total | 0-5   | 6-10  |       | Rejected/Excluded Reason                                                                                                              |
|----------|--------------------------------------------------------|------------------|------------------|--------------------|-------|-------|-------|-------|---------------------------------------------------------------------------------------------------------------------------------------|
|          |                                                        |                  |                  |                    | Yield | Years | Years | Years |                                                                                                                                       |
| Settle   | ment East Chiltington                                  |                  |                  |                    |       |       |       |       |                                                                                                                                       |
| LE077    | Land between East Plumpton and South<br>Chailey (part) | East Chiltington | East Chiltington | Excluded           | 0     | 0     | 0     | 0     | The site is not considered to be previously developed land, is outside a settlement and is detached and unrelated to that settlement. |
| LE082    | North of existing Hollycroft                           | East Chiltington | East Chiltington | Rejected           | 0     | 0     | 0     | 0     | The site is not considered to be previously developed land, is outside a settlement and is detached and unrelated to that settlement. |
| LE083    | Hollycroft, Chapel Lane                                | East Chiltington | East Chiltington | Rejected           | 0     | 0     | 0     | 0     | There is no evidence that the site is available or being actively promoted.                                                           |
|          |                                                        |                  | T                | otal by Settlement | 0     | 0     | 0     | 0     | ]                                                                                                                                     |

| Site    | Site Address                 | Summary of Landscape                                                                                                                                                                                                                                                                                                                                                                                                                              | Summary of Suitability                                                                                                                                                                                                                                | Suitable | Summary of                                                                                                                                      | Available | Summary of                                                                    | Achievable | Reason for Rejection                                                                                                                  |
|---------|------------------------------|---------------------------------------------------------------------------------------------------------------------------------------------------------------------------------------------------------------------------------------------------------------------------------------------------------------------------------------------------------------------------------------------------------------------------------------------------|-------------------------------------------------------------------------------------------------------------------------------------------------------------------------------------------------------------------------------------------------------|----------|-------------------------------------------------------------------------------------------------------------------------------------------------|-----------|-------------------------------------------------------------------------------|------------|---------------------------------------------------------------------------------------------------------------------------------------|
| Ref     |                              | Assessment                                                                                                                                                                                                                                                                                                                                                                                                                                        |                                                                                                                                                                                                                                                       |          | Availability                                                                                                                                    |           | Acheivability                                                                 |            |                                                                                                                                       |
| Settler | ment East Chiltin            | ngton                                                                                                                                                                                                                                                                                                                                                                                                                                             |                                                                                                                                                                                                                                                       |          |                                                                                                                                                 |           | _                                                                             |            |                                                                                                                                       |
| LE082   | North of existing Hollycroft | Medium Sensitivity Medium sensitivity to limited development in the southern part of the site where the open spaces relate well to the existing residential properties and development could be designed to seamlessly fit with the existing layout. The northern part of the site is more sensitive owing to its size and scale being inconsistent with the size of the settlement which would have a detrimental impact on landscape character. | The site is in a relatively isolated location adjacent to a small rural settlement. There is a public right of way running across the site. The northern part of the site is within flood zone 2 and flood zone 3 (along the north western boundary). | No       | The site is considered to be available for development.                                                                                         | Yes       | There is no reason to indicate why development on the site is not achievable. | Yes        | The site is not considered to be previously developed land, is outside a settlement and is detached and unrelated to that settlement. |
| LE083   | Hollycroft, Chapel<br>Lane   | Medium sensitivity for site area that is contained within the Hollycroft circular road. Medium high sensitivity for remainder of site given community value and poor relationship with settlement pattern.                                                                                                                                                                                                                                        | The site is in a relatively isolated location adjacent to a small rural settlement. There is unknown archaeological potential and the site will require a pre-application assessment.                                                                 | No       | The site is currently in use for recreational purposes. Availability would be subject to alternative recreation space being available/provided. | No        | There is no reason to indicate why development on the site is not achievable. | Yes        | There is no evidence that the site is available or being actively promoted.                                                           |