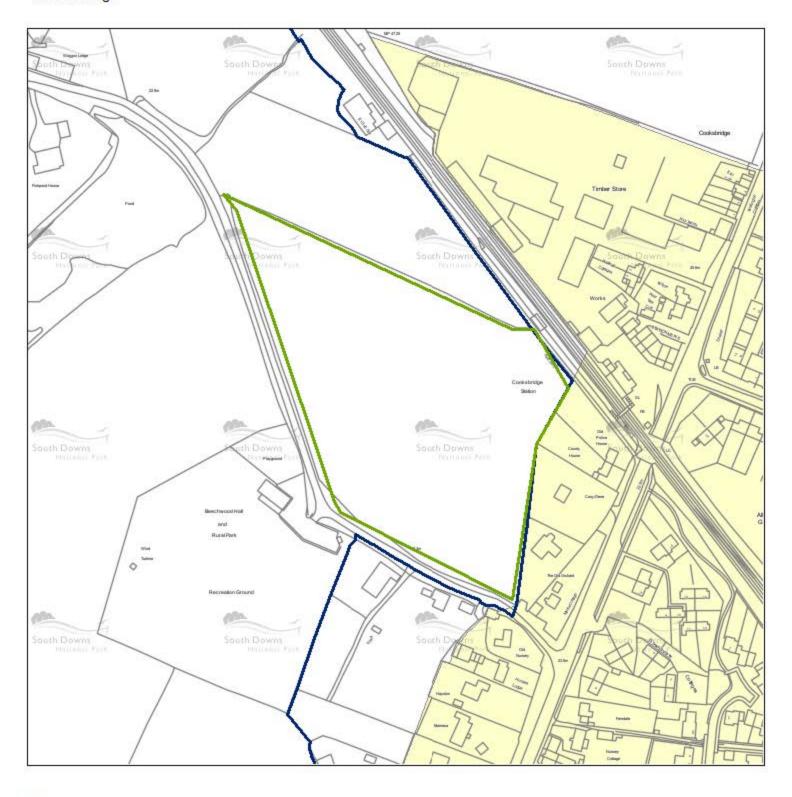

# **Ditchling**

### Ditchling South

### Ditchling North

| Site Ref | Site Address                                  | Settlement | Parish    | Recommendation                 | Total<br>Yield | 0-5<br>Years | 6-10<br>Years | II-I5<br>Years | Rejected/Excluded Reason                                                                                                                                                             |
|----------|-----------------------------------------------|------------|-----------|--------------------------------|----------------|--------------|---------------|----------------|--------------------------------------------------------------------------------------------------------------------------------------------------------------------------------------|
| Settle   | ement Ditchling                               |            |           |                                |                |              |               |                |                                                                                                                                                                                      |
| LE005    | 103a Lewes Road,                              | Ditchling  | Ditchling | Has Potential<br>(Deliverable) | 10             | 10           | 0             | 0              | Not Applicable.                                                                                                                                                                      |
| LE016    | Land at North End,                            | Ditchling  | Ditchling | Has Potential<br>(Developable) | 30             | 0            | 30            | 0              | Not Applicable.                                                                                                                                                                      |
| LE081    | Land adjoining Park Barn Farm, Beacon<br>Road | Ditchling  | Ditchling | Rejected                       | 0              | 0            | 0             | 0              | The site does not relate well to the existing settlement pattern and development on the site would have a potential adverse impact on the character and appearance of the landscape. |
| LE091    | Ditchling Nurseries, Beacon Road              | Ditchling  | Ditchling | Excluded                       | 0              | 0            | 0             | 0              | The site is not considered to be previously developed land, is outside a settlement and is detached and unrelated to that settlement.                                                |
|          | J                                             |            |           | Total by Settlement            | 40             | 10           | 30            | 0              | ]                                                                                                                                                                                    |

| Site<br>Ref | Site Address  nent Ditchling               | Summary of Landscape<br>Assessment                                                                                                                             | Summary of Suitability                                                                                                                                                                                                                                                         | Suitable | Summary of<br>Availability                              | Available | Summary of Acheivability                                                                                                  | Achievable | Reason for Rejection                                                                                                                                                                 |
|-------------|--------------------------------------------|----------------------------------------------------------------------------------------------------------------------------------------------------------------|--------------------------------------------------------------------------------------------------------------------------------------------------------------------------------------------------------------------------------------------------------------------------------|----------|---------------------------------------------------------|-----------|---------------------------------------------------------------------------------------------------------------------------|------------|--------------------------------------------------------------------------------------------------------------------------------------------------------------------------------------|
| LE081       | Land adjoining Park Barn Farm, Beacon Road | High Sensitivity High sensitivity due to intervisibility with the scarp slope, proximity to Beacon Road, Sussex border path and remote from settlement pattern | The site is bordered by deciduous woodland with ancient woodland located in close proximity. There is a public right of way running along the southern boundary of the site. There is unknown archaeological potential and the site will require a pre-application assessment. | No       | The site is considered to be available for development. | Yes       | There are electricity distribution wires running across the site. A safe and appropriate access would need to be achieved | Yes        | The site does not relate well to the existing settlement pattern and development on the site would have a potential adverse impact on the character and appearance of the landscape. |