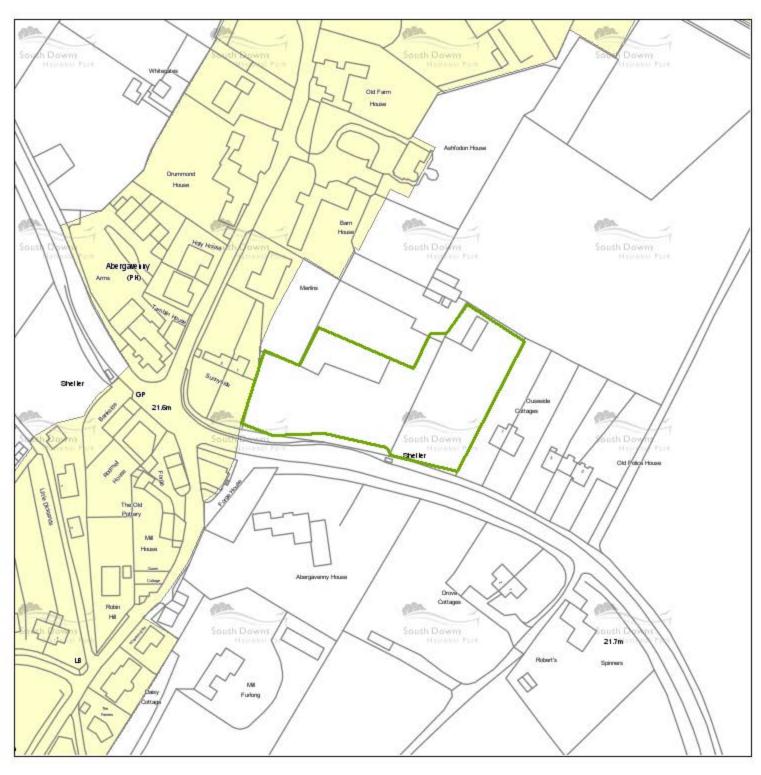

### LE090

### Land at Beechwood Lane

### Cooksbridge

| Site Reference                              |                                                        |                        |         |                     |                        | Area<br>Lewes                             |
|---------------------------------------------|--------------------------------------------------------|------------------------|---------|---------------------|------------------------|-------------------------------------------|
|                                             |                                                        |                        |         |                     |                        | Lewes                                     |
| Site Address Land at Beechwood L            |                                                        |                        |         |                     | Settlement Cooksbridge |                                           |
| Land at Beechwood L                         | -ane                                                   |                        |         |                     |                        |                                           |
|                                             |                                                        |                        |         |                     | Parish                 |                                           |
|                                             |                                                        |                        |         |                     | Hamsey                 |                                           |
| Source                                      |                                                        |                        | Curr    | ent Use             |                        |                                           |
| Previously assessed b                       | y Borough/District Coun                                | cil                    | Grazii  | ng                  |                        |                                           |
| Summary of Lands                            | scape Assessment                                       |                        |         |                     |                        |                                           |
| -                                           | he site is considered suita<br>Free Preservation Order | _                      |         |                     | -                      | Is the site suitable?                     |
| Summary of Availa The site is in single or  | ability<br>wnership and it has previ                   | ously been indicated t | he site | would be available  | within the next five   | Is the site<br>available?                 |
| years.                                      |                                                        |                        |         |                     |                        | Yes                                       |
| Summary of Achie                            |                                                        |                        |         |                     |                        | ls                                        |
| A safe and appropriate development on the s | e access would need to l<br>site is not achievable.    | oe achieved. However   | there,  | is no reasons to in | dicate why             | development<br>on the site<br>achievable? |
|                                             |                                                        |                        |         |                     |                        | Yes                                       |
| Assessment                                  | t Recommendatio                                        | n I                    | Has P   | otential (Deliv     | verable)               |                                           |
| Reason for Rejection                        | on                                                     |                        |         |                     |                        |                                           |
| Not Applicable.                             |                                                        |                        |         |                     |                        |                                           |
|                                             |                                                        |                        | 7       |                     |                        |                                           |
| Site Area (Ha)                              | Site Density (dph)                                     | Estimated Yield        |         | 0-5 years<br>23     | 6-10 years             | II-I5 years                               |