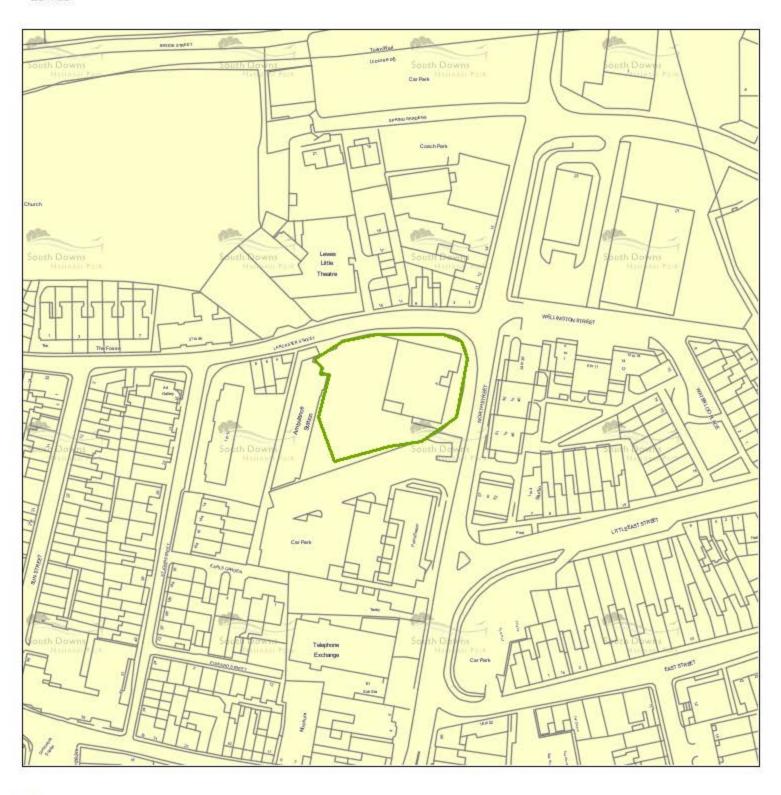

| Site Ref | Site Address                                                                                | Settlement | Parish     | Recommendation                 | Total<br>Yield | 0-5<br>Years | 6-10<br>Years | II-I5<br>Years | Rejected/Excluded Reason                                                                                        |
|----------|---------------------------------------------------------------------------------------------|------------|------------|--------------------------------|----------------|--------------|---------------|----------------|-----------------------------------------------------------------------------------------------------------------|
| LE038    | Land at South Street                                                                        | Lewes      | Lewes Town | Excluded                       | 0              | 0            | 0             | 0              | The site is not considered suitable to yield 5 or more additional homes.                                        |
| LE039    | East Sussex County Council, County Hall, St. Anne's Crescent                                | Lewes      | Lewes Town | Has Potential<br>(Developable) | 100            | 0            | 0             | 100            | Not Applicable.                                                                                                 |
| LE040    | North Street                                                                                | Lewes      | Lewes Town | Has Potential<br>(Deliverable) | 390            | 206          | 184           | 0              | Not Applicable.                                                                                                 |
| LE042    | Lewes House site, land between Walwers Lane and Church Twitten and the rear of the Library, | Lewes      | Lewes Town | Has Potential<br>(Deliverable) | 25             | 25           | 0             | 0              | Not Applicable.                                                                                                 |
| LE044    | West part of Southover Building, Sussex<br>Downs College, Mountfield Road                   | Lewes      | Lewes Town | Rejected                       | 0              | 0            | 0             | 0              | There is no evidence that the site is available or being actively promoted.                                     |
| LE046    | Pinwell Road                                                                                | Lewes      | Lewes Town | Has Potential<br>(Developable) | 17             | 0            | 17            | 0              | Not Applicable.                                                                                                 |
| LE047    | Land to the west of Malling Down (A26)                                                      | Lewes      | Ringmer    | Rejected                       | 0              | 0            | 0             | 0              | Development on the site would have a potential adverse impact on the character and appearance of the landscape. |