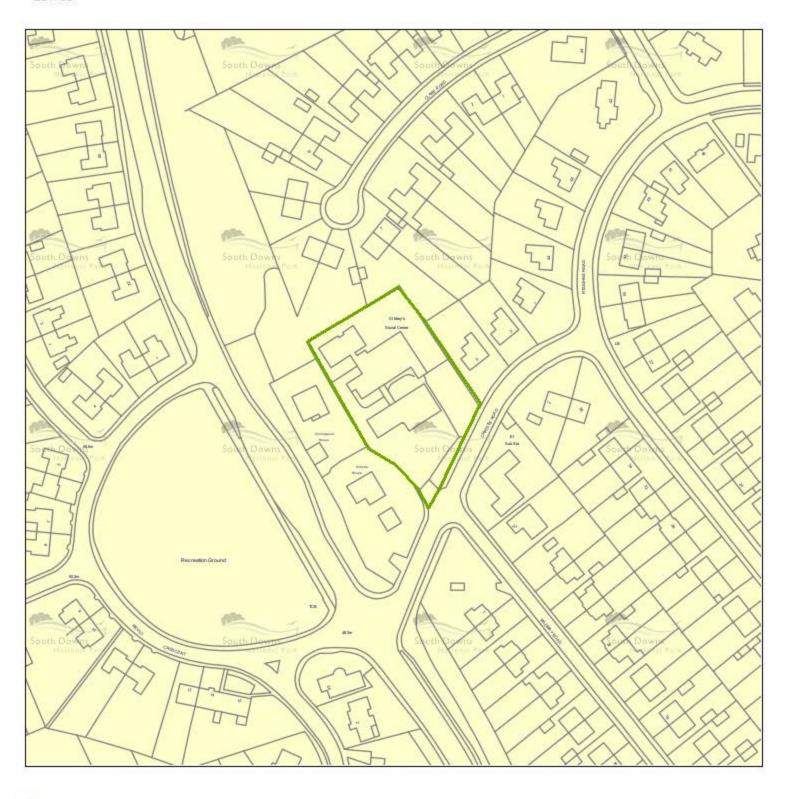

### LE090

### Land at Beechwood Lane

### Cooksbridge

| Site Reference                              |                                                        |                        |         |                     |                        | Area<br>Lewes                             |
|---------------------------------------------|--------------------------------------------------------|------------------------|---------|---------------------|------------------------|-------------------------------------------|
|                                             |                                                        |                        |         |                     |                        | Lewes                                     |
| Site Address Land at Beechwood L            |                                                        |                        |         |                     | Settlement Cooksbridge |                                           |
| Land at Beechwood L                         | -ane                                                   |                        |         |                     |                        |                                           |
|                                             |                                                        |                        |         |                     | Parish                 |                                           |
|                                             |                                                        |                        |         |                     | Hamsey                 |                                           |
| Source                                      |                                                        |                        | Curr    | ent Use             |                        |                                           |
| Previously assessed b                       | y Borough/District Coun                                | cil                    | Grazii  | ng                  |                        |                                           |
| Summary of Lands                            | scape Assessment                                       |                        |         |                     |                        |                                           |
| -                                           | he site is considered suita<br>Free Preservation Order | _                      |         |                     | -                      | Is the site suitable?                     |
| Summary of Availa The site is in single or  | ability<br>wnership and it has previ                   | ously been indicated t | he site | would be available  | within the next five   | Is the site<br>available?                 |
| years.                                      |                                                        |                        |         |                     |                        | Yes                                       |
| Summary of Achie                            |                                                        |                        |         |                     |                        | ls                                        |
| A safe and appropriate development on the s | e access would need to l<br>site is not achievable.    | oe achieved. However   | there,  | is no reasons to in | dicate why             | development<br>on the site<br>achievable? |
|                                             |                                                        |                        |         |                     |                        | Yes                                       |
| Assessment                                  | t Recommendatio                                        | n I                    | Has P   | otential (Deliv     | verable)               |                                           |
| Reason for Rejection                        | on                                                     |                        |         |                     |                        |                                           |
| Not Applicable.                             |                                                        |                        |         |                     |                        |                                           |
|                                             |                                                        |                        | 7       |                     |                        |                                           |
| Site Area (Ha)                              | Site Density (dph)                                     | Estimated Yield        |         | 0-5 years<br>23     | 6-10 years             | II-I5 years                               |