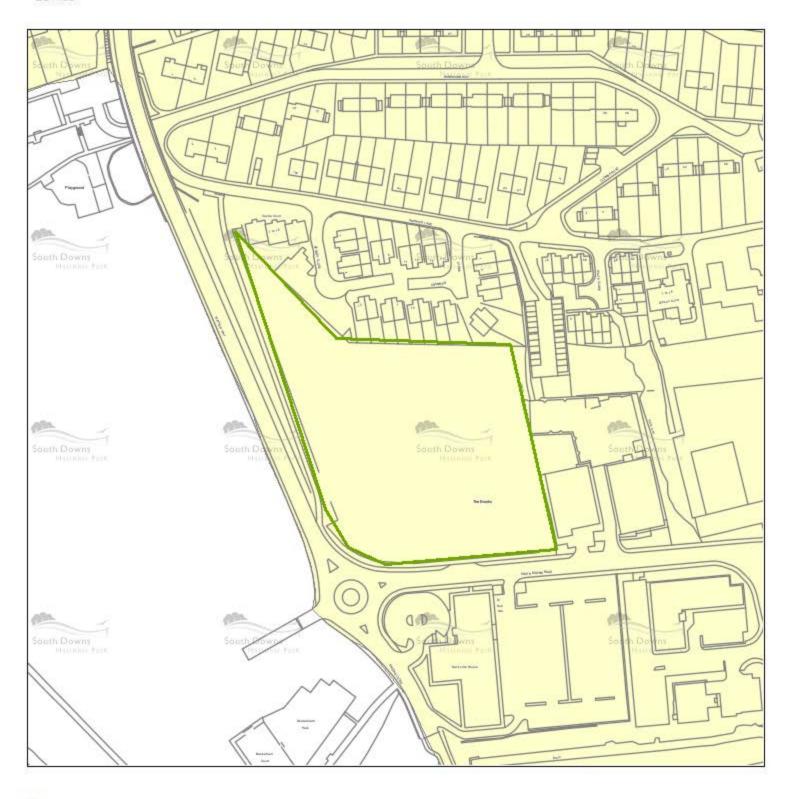

### LE090

### Land at Beechwood Lane

### Cooksbridge

| Site Reference                              |                                                        |                        |         |                     |                        | Area<br>Lewes                             |
|---------------------------------------------|--------------------------------------------------------|------------------------|---------|---------------------|------------------------|-------------------------------------------|
|                                             |                                                        |                        |         |                     |                        | Lewes                                     |
| Site Address Land at Beechwood L            |                                                        |                        |         |                     | Settlement Cooksbridge |                                           |
| Land at Beechwood L                         | -ane                                                   |                        |         |                     |                        |                                           |
|                                             |                                                        |                        |         |                     | Parish                 |                                           |
|                                             |                                                        |                        |         |                     | Hamsey                 |                                           |
| Source                                      |                                                        |                        | Curr    | ent Use             |                        |                                           |
| Previously assessed b                       | y Borough/District Coun                                | cil                    | Grazii  | ng                  |                        |                                           |
| Summary of Lands                            | scape Assessment                                       |                        |         |                     |                        |                                           |
| -                                           | he site is considered suita<br>Free Preservation Order | _                      |         |                     | -                      | Is the site suitable?                     |
| Summary of Availa The site is in single or  | ability<br>wnership and it has previ                   | ously been indicated t | he site | would be available  | within the next five   | Is the site<br>available?                 |
| years.                                      |                                                        |                        |         |                     |                        | Yes                                       |
| Summary of Achie                            |                                                        |                        |         |                     |                        | ls                                        |
| A safe and appropriate development on the s | e access would need to l<br>site is not achievable.    | oe achieved. However   | there,  | is no reasons to in | dicate why             | development<br>on the site<br>achievable? |
|                                             |                                                        |                        |         |                     |                        | Yes                                       |
| Assessment                                  | t Recommendatio                                        | n I                    | Has P   | otential (Deliv     | verable)               |                                           |
| Reason for Rejection                        | on                                                     |                        |         |                     |                        |                                           |
| Not Applicable.                             |                                                        |                        |         |                     |                        |                                           |
|                                             |                                                        |                        | 7       |                     |                        |                                           |
| Site Area (Ha)                              | Site Density (dph)                                     | Estimated Yield        |         | 0-5 years<br>23     | 6-10 years             | II-I5 years                               |