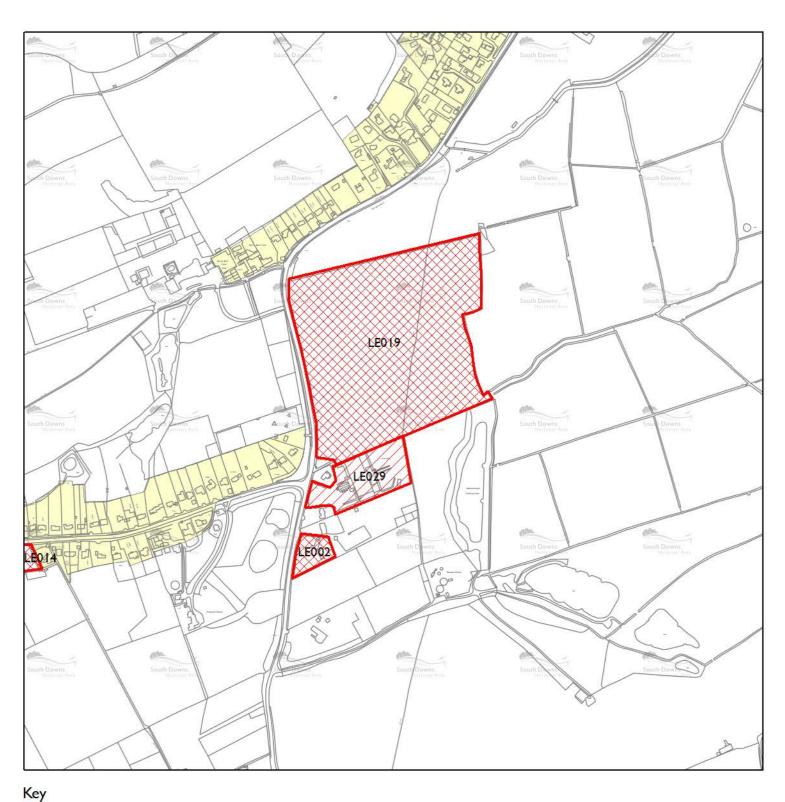

## Kingston (East)

| Site Ref | Site Address                        | Settlement | Parish                  | Recommendation | Total<br>Yield | 0-5<br>Years | 6-10<br>Years | II-I5<br>Years | Rejected/Excluded Reason                                                                                                                                                             |
|----------|-------------------------------------|------------|-------------------------|----------------|----------------|--------------|---------------|----------------|--------------------------------------------------------------------------------------------------------------------------------------------------------------------------------------|
| Settle   | ement Kingston                      |            |                         |                |                |              |               |                |                                                                                                                                                                                      |
| LE002    | Land at Brookside                   | Kingston   | Kingston-near-<br>Lewes | Excluded       | 0              | 0            | 0             | 0              | The site is not considered to be previously developed land, is outside a settlement and is detached and unrelated to that settlement.                                                |
| LE007    | Holdings Farm, The Street           | Kingston   | Kingston-near-<br>Lewes | Excluded       | 0              | 0            | 0             | 0              | The site is not considered suitable to yield 5 or more additional homes.                                                                                                             |
| LEOII    | Land west of north Kingston Ridge   | Kingston   | Kingston-near-<br>Lewes | Rejected       | 0              | 0            | 0             | 0              | The site does not relate well to the existing settlement pattern and development on the site would have a potential adverse impact on the character and appearance of the landscape. |
| LE014    | Land to the South of Wellgreen Lane | Kingston   | Kingston-near-<br>Lewes | Excluded       | 0              | 0            | 0             | 0              | The site is not considered suitable to yield 5 or more additional homes.                                                                                                             |
| LE017    | Land Adjoining Wellgreen lane       | Kingston   | Kingston-near-<br>Lewes | Excluded       | 0              | 0            | 0             | 0              | The site is not considered suitable to yield 5 or more additional homes.                                                                                                             |
| LE019    | Star Field                          | Kingston   | Kingston-near-<br>Lewes | Excluded       | 0              | 0            | 0             | 0              | The site is not considered to be previously developed land, is outside a settlement and is detached and unrelated to that settlement.                                                |

| Site Ref | Site Address                                   | Settlement | Parish                  | Recommendation    | Total<br>Yield | 0-5<br>Years | 6-10<br>Years | II-I5<br>Years | Rejected/Excluded Reason                                                                                                                                                                                                                                                            |
|----------|------------------------------------------------|------------|-------------------------|-------------------|----------------|--------------|---------------|----------------|-------------------------------------------------------------------------------------------------------------------------------------------------------------------------------------------------------------------------------------------------------------------------------------|
| LE020    | Land on Church Lane                            | Kingston   | Kingston-near-<br>Lewes | Rejected          | 0              | 0            | 0             | 0              | Development on the site would have a potential adverse impact on the character and appearance of the landscape. Development on the site would have a potential adverse impact on heritage assets. Development on the site is not currently considered to be achievable.             |
| LE022    | Rear of Hay Barn, Holdings Farm, The<br>Street | Kingston   | Kingston-near-<br>Lewes | Excluded          | 0              | 0            | 0             | 0              | The site is not considered suitable to yield 5 or more additional homes.                                                                                                                                                                                                            |
| LE029    | Lewes garden centre                            | Kingston   | Kingston-near-<br>Lewes | Rejected          | 0              | 0            | 0             | 0              | The site does not relate well to the existing settlement pattern and development on the site would have a potential adverse impact on the character and appearance of the landscape.                                                                                                |
| LE073    | Land at Saxondown Farm, Church Lane            | Kingston   | Kingston-near-<br>Lewes | Excluded          | 0              | 0            | 0             | 0              | As of 1st April 2014, there is an extant planning permission for residential development on the site which is listed in Appendix B and the dwellings are counted under a different element of supply. The remained of the site is not considered suitable to yield 5 or more homes. |
|          |                                                |            | То                      | tal by Settlement | 0              | 0            | 0             | 0              |                                                                                                                                                                                                                                                                                     |

|             |                                   | ]                                                                                                                                                                                                                                                                                                                                                                                                                                                       |                                                                                                                                                                                                                                                                                                                                       | 1        |                                                         | 1         |                                                                                                                                                             | 1          |                                                                                                                                                                                                                                                           |
|-------------|-----------------------------------|---------------------------------------------------------------------------------------------------------------------------------------------------------------------------------------------------------------------------------------------------------------------------------------------------------------------------------------------------------------------------------------------------------------------------------------------------------|---------------------------------------------------------------------------------------------------------------------------------------------------------------------------------------------------------------------------------------------------------------------------------------------------------------------------------------|----------|---------------------------------------------------------|-----------|-------------------------------------------------------------------------------------------------------------------------------------------------------------|------------|-----------------------------------------------------------------------------------------------------------------------------------------------------------------------------------------------------------------------------------------------------------|
| Site<br>Ref | Site Address                      | Summary of Landscape<br>Assessment                                                                                                                                                                                                                                                                                                                                                                                                                      | Summary of Suitability                                                                                                                                                                                                                                                                                                                | Suitable | Summary of Availability                                 | Available | Summary of Acheivability                                                                                                                                    | Achievable | Reason for Rejection                                                                                                                                                                                                                                      |
| Settle      | ment Kingston                     |                                                                                                                                                                                                                                                                                                                                                                                                                                                         |                                                                                                                                                                                                                                                                                                                                       |          |                                                         |           |                                                                                                                                                             |            |                                                                                                                                                                                                                                                           |
| LEOII       | Land west of north Kingston Ridge | High Sensitivity The site has High Sensitivity due to its location on the edge of the settlement next to a major public right of way connective route. The public right of way would be significantly affected by the proposed access in terms of physical change in structure and character together with the impact of vehicular movements on users of the public right of way network and in views from land to the west, including the scarp slope. | There is a public right of way to the south of the site. There are protected trees on the eastern boundary. The site is not considered to be well related to the existing settlement pattern.                                                                                                                                         | No       | The site is considered to be available for development. | Yes       | Potentially achievable, however access to the site is along narrow lanes which would be unlikely to be considered suitable for higher volumes of traffic.   | Yes        | The site does not relate well to the existing settlement pattern and development on the site would have a potential adverse impact on the character and appearance of the landscape.                                                                      |
| LE020       | Land on Church<br>Lane            | Medium/High Sensitivity The site is located on the edge of the settlement close to OAL along the scarp face to the west. Although contained within the settlement pattern the site is highly sensitive to change, particularly over-development which would appear inconsistent with the                                                                                                                                                                | The site is adjacent to the conservation area and listed buildings. Views across this site and trees on the site have identified as important in the Kingston Conservation Area Appraisal (2007). The site is within a Site of Special Scientific Interest (SSSI) Impact Risk Zone (may require further advice from Natural England). | No No    | The site is considered to be available for development. | Yes       | Access to the site is would require removal of a group of trees which have been identified as important in the Kingston Conservation Area Appraisal (2007). | No         | Development on the site would have a potential adverse impact on the character and appearance of the landscape.  Development on the site would have a potential adverse impact on heritage assets. Development on the site is not currently considered to |

| Site<br>Ref | Site Address           | Summary of Landscape<br>Assessment                                                                                                                                                                                                                                                                                                | Summary of Suitability                                                                                                                                                                                                                                                                   | Suitable | Summary of<br>Availability                              | Available | Summary of Acheivability                                                      | Achievable | Reason for Rejection                                                                                                                                                                 |
|-------------|------------------------|-----------------------------------------------------------------------------------------------------------------------------------------------------------------------------------------------------------------------------------------------------------------------------------------------------------------------------------|------------------------------------------------------------------------------------------------------------------------------------------------------------------------------------------------------------------------------------------------------------------------------------------|----------|---------------------------------------------------------|-----------|-------------------------------------------------------------------------------|------------|--------------------------------------------------------------------------------------------------------------------------------------------------------------------------------------|
| LE020       | Land on Church<br>Lane | surrounding settlement pattern, cause impacts from highway requirements and impact on views from higher ground.                                                                                                                                                                                                                   |                                                                                                                                                                                                                                                                                          | No       |                                                         | Yes       |                                                                               | No         | be achievable.                                                                                                                                                                       |
| LE029       | Lewes garden centre    | Medium/High Sensitivity The site has Medium high sensitivity to development owing to the sensitive location on the valley side and the undeveloped nature of the Ouse Valley. Any development along Kingston Road has potential to intrude into the valley character. Horticultural use is consistent with rural countryside use. | Due to the conclusions of the landscape assessment, the site is not considered to be suitable. The site is within 250m of an Historic Landfill Site. The site is within a Site of Special Scientific Interest (SSSI) Impact Risk Zone (may require further advice from Natural England). | No       | The site is considered to be available for development. | Yes       | There is no reason to indicate why development on the site is not achievable. | Yes        | The site does not relate well to the existing settlement pattern and development on the site would have a potential adverse impact on the character and appearance of the landscape. |