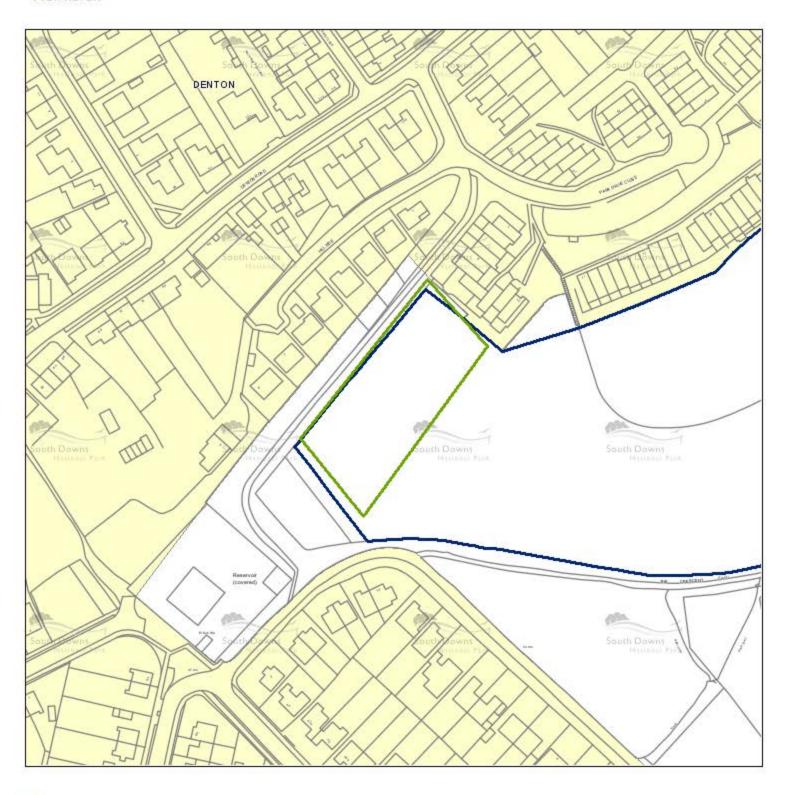

d                       | 0              | 0            | 0             | 0              | Development on the site would have a potential adverse impact on the character and appearance of the landscape.                                                                                                                                    |
|          | 11                                   |            |          | Total by Settlement            | 16             | 16           | 0             | 0              |                                                                                                                                                                                                                                                    |

#### Site 2, East Hill Road

#### Newhaven





| Site Reference<br>LE048                                             |                                                                                                 |                                               |          |                               |                          | Area                                   |  |  |  |
|---------------------------------------------------------------------|-------------------------------------------------------------------------------------------------|-----------------------------------------------|----------|-------------------------------|--------------------------|----------------------------------------|--|--|--|
| LEU48                                                               |