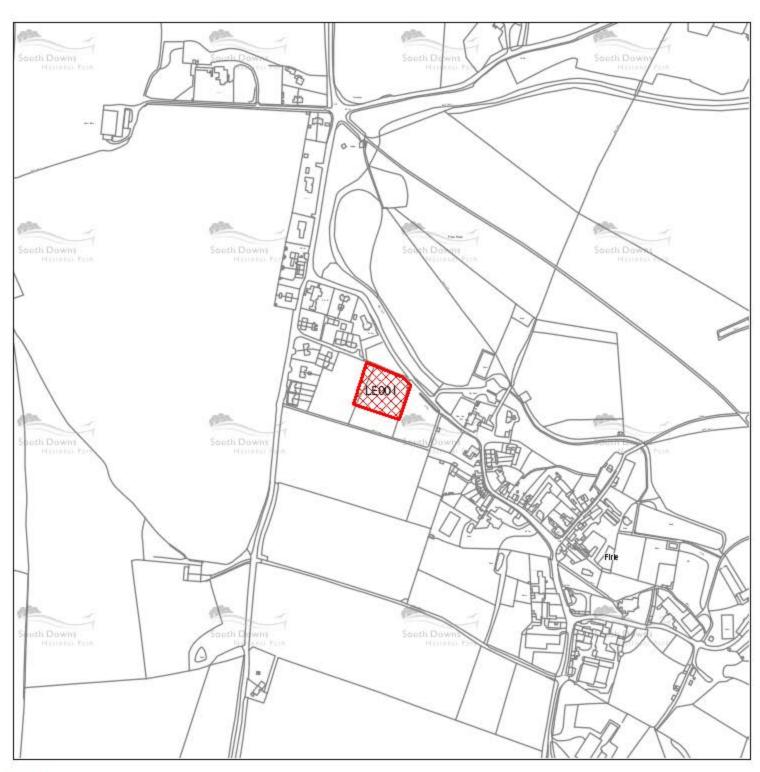

#### Firle

Recommendation South Downs National Park Boundary (where applicable)

| Site Ref | Site Address       | Settlement | Parish | Recommendation    | Total | 0-5   |       |       | Rejected/Excluded Reason                                                                                                              |
|----------|--------------------|------------|--------|-------------------|-------|-------|-------|-------|---------------------------------------------------------------------------------------------------------------------------------------|
|          |                    |            |        |                   | Yield | Years | Years | Years |                                                                                                                                       |
| Settle   | ment Firle         |            |        |                   |       |       |       |       |                                                                                                                                       |
| LE001    | Bostal Road, Firle | Firle      | Firle  | Excluded          | 0     | 0     | 0     | 0     | The site is not considered to be previously developed land, is outside a settlement and is detached and unrelated to that settlement. |
|          |                    |            | Tot    | tal by Settlement | 0     | 0     | 0     | 0     |                                                                                                                                       |