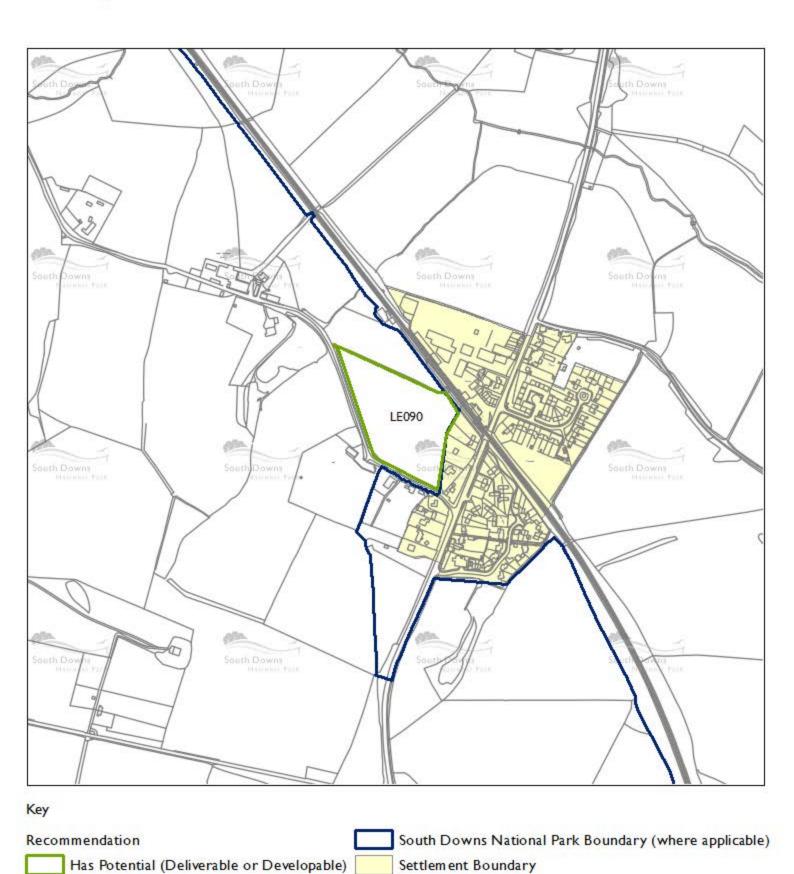

### Cooksbridge

| Site Ref | Site Address           | Settlement  | Parish | Recommendation    | Total<br>Yield | 0-5<br>Years |         | II-I5<br>Years | Rejected/Excluded Reason |
|----------|------------------------|-------------|--------|-------------------|----------------|--------------|---------|----------------|--------------------------|
| Settle   | ment Cooksbridge       |             |        |                   | Tield          | i cai s      | i cai s | 1 Cai 3        |                          |
| LE090    | Land at Beechwood Lane | Cooksbridge | Hamsoy | Has Potential     | 23             | 23           | 0       | 0              | Not Applicable.          |
| LEU7U    | Land at beechwood Lane | Cooksbridge | Hamsey | (Deliverable)     | 23             | 23           | U       | U              | пос Аррисавіе.           |
|          |                        |             |        |                   |                |              |         |                |                          |
|          |                        |             |        |                   |                |              |         |                | ]                        |
|          |                        |             | To     | tal by Settlement | 23             | 23           | 0       | 0              |                          |

### LE090

### Land at Beechwood Lane

### Cooksbridge

| Site Reference                              |                                                        |                        |         |                     |                        | Area<br>Lewes                             |
|---------------------------------------------|--------------------------------------------------------|------------------------|---------|---------------------|------------------------|-------------------------------------------|
|                                             |                                                        |                        |         |                     |                        | Lewes                                     |
| Site Address Land at Beechwood L            |                                                        |                        |         |                     | Settlement Cooksbridge |                                           |
| Land at Beechwood L                         | -ane                                                   |                        |         |                     |                        |                                           |
|                                             |                                                        |                        |         |                     | Parish                 |                                           |
|                                             |                                                        |                        |         |                     | Hamsey                 |                                           |
| Source                                      |                                                        |                        | Curr    | ent Use             |                        |                                           |
| Previously assessed b                       | y Borough/District Coun                                | cil                    | Grazii  | ng                  |                        |                                           |
| Summary of Lands                            | scape Assessment                                       |                        |         |                     |                        |                                           |
| -                                           | he site is considered suita<br>Free Preservation Order | _                      |         |                     | -                      | Is the site suitable?                     |
| Summary of Availa The site is in single or  | ability<br>wnership and it has previ                   | ously been indicated t | he site | would be available  | within the next five   | Is the site<br>available?                 |
| years.                                      |                                                        |                        |         |                     |                        | Yes                                       |
| Summary of Achie                            |                                                        |                        |         |                     |                        | ls                                        |
| A safe and appropriate development on the s | e access would need to l<br>site is not achievable.    | oe achieved. However   | there,  | is no reasons to in | dicate why             | development<br>on the site<br>achievable? |
|                                             |                                                        |                        |         |                     |                        | Yes                                       |
| Assessment                                  | t Recommendatio                                        | n I                    | Has P   | otential (Deliv     | verable)               |                                           |
| Reason for Rejection                        | on                                                     |                        |         |                     |                        |                                           |
| Not Applicable.                             |                                                        |                        |         |                     |                        |                                           |
|                                             |                                                        |                        | 7       |                     |                        |                                           |
| Site Area (Ha)                              | Site Density (dph)                                     | Estimated Yield        |         | 0-5 years<br>23     | 6-10 years             | II-I5 years                               |