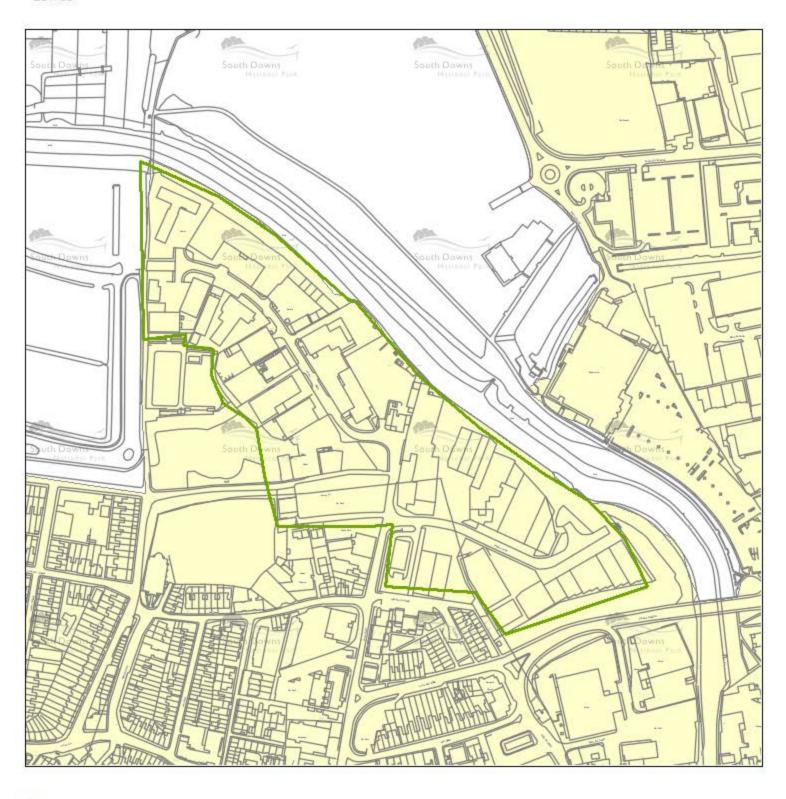

## Lewes (North)

Recommendation

South Downs National Park Boundary (where applicable)

Has Potential (Deliverable or Developable)

Settlement Boundary

Rejected

Excluded

### Lewes Southerham

| Site Ref | Site Address                 | Settlement | Parish     | Recommendation                 | Total<br>Yield | 0-5<br>Years | 6-10<br>Years | II-I5<br>Years | Rejected/Excluded Reason                                                                                                                                                                                  |
|----------|------------------------------|------------|------------|--------------------------------|----------------|--------------|---------------|----------------|-----------------------------------------------------------------------------------------------------------------------------------------------------------------------------------------------------------|
| Settle   | ement Lewes                  |            |            |                                |                |              |               |                |                                                                                                                                                                                                           |
| LE003    | Old Malling Farm             | Lewes      | Lewes Town | Rejected                       | 0              | 0            | 0             | 0              | Development on the site would have a potential adverse impact on the character and appearance of the landscape. Development on the site would have a potential adverse impact on heritage assets.         |
| LE004    | Former Roche site, Bell Lane | Lewes      | Lewes Town | Excluded                       | 0              | 0            | 0             | 0              | As of 1st April 2014, there is an extant planning permission for residential development on the site which is listed in Appendix B and the dwellings are counted under a different element of supply.     |
| LE010    | Southerham Pit,              | Lewes      | Glynde     | Excluded                       | 0              | 0            | 0             | 0              | The site is not considered to be previously developed land, is outside a settlement and is detached and unrelated to that settlement. The site is located wholly with a Site Special Scientific Interest. |
| LE012    | Land at South Downs Road     | Lewes      | Lewes Town | Has Potential<br>(Deliverable) | 53             | 53           | 0             | 0              | Not Applicable.                                                                                                                                                                                           |