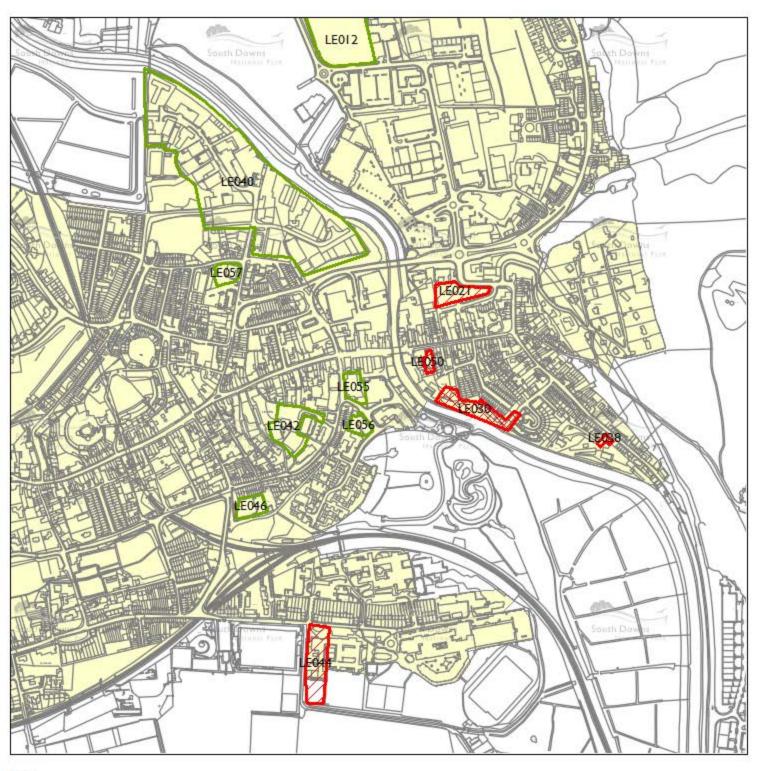

## Lewes (North)

Recommendation

South Downs National Park Boundary (where applicable)

Has Potential (Deliverable or Developable)

Settlement Boundary

Rejected

Excluded

### Lewes Southerham

| Site Ref | Site Address                 | Settlement | Parish     | Recommendation                 | Total<br>Yield | 0-5<br>Years | 6-10<br>Years | II-I5<br>Years | Rejected/Excluded Reason                                                                                                                                                                                  |
|----------|------------------------------|------------|------------|--------------------------------|----------------|--------------|---------------|----------------|-----------------------------------------------------------------------------------------------------------------------------------------------------------------------------------------------------------|
| Settle   | ement Lewes                  |            |            |                                |                |              |               |                |                                                                                                                                                                                                           |
| LE003    | Old Malling Farm             | Lewes      | Lewes Town | Rejected                       | 0              | 0            | 0             | 0              | Development on the site would have a potential adverse impact on the character and appearance of the landscape. Development on the site would have a potential adverse impact on heritage assets.         |
| LE004    | Former Roche site, Bell Lane | Lewes      | Lewes Town | Excluded                       | 0              | 0            | 0             | 0              | As of 1st April 2014, there is an extant planning permission for residential development on the site which is listed in Appendix B and the dwellings are counted under a different element of supply.     |
| LE010    | Southerham Pit,              | Lewes      | Glynde     | Excluded                       | 0              | 0            | 0             | 0              | The site is not considered to be previously developed land, is outside a settlement and is detached and unrelated to that settlement. The site is located wholly with a Site Special Scientific Interest. |
| LE012    | Land at South Downs Road     | Lewes      | Lewes Town | Has Potential<br>(Deliverable) | 53             | 53           | 0             | 0              | Not Applicable.                                                                                                                                                                                           |

| Site Ref | Site Address                                     | Settlement | Parish     | Recommendation | Total<br>Yield | 0-5<br>Years | 6-10<br>Years | II-I5<br>Years | Rejected/Excluded Reason                                                                                                                                                                              |
|----------|--------------------------------------------------|------------|------------|----------------|----------------|--------------|---------------|----------------|-------------------------------------------------------------------------------------------------------------------------------------------------------------------------------------------------------|
| LE021    | Phoenix Car Park, Harveys Way                    | Lewes      | Lewes Town | Rejected       | 0              | 0            | 0             | 0              | There is no evidence that the site is available or being actively promoted.                                                                                                                           |
| LE027    | Houndean Farm                                    | Lewes      | Lewes Town | Excluded       | 0              | 0            | 0             | 0              | The site is not considered to be previously developed land, is outside a settlement and is detached and unrelated to that settlement.                                                                 |
| LE030    | Riverside - Cliffe                               | Lewes      | Lewes Town | Excluded       | 0              | 0            | 0             | 0              | As of 1st April 2014, there is an extant planning permission for residential development on the site which is listed in Appendix B and the dwellings are counted under a different element of supply. |
| LE033    | West of Winterbourne Hollow, west of the Gallops | Lewes      | Lewes Town | Rejected       | 0              | 0            | 0             | 0              | Development on the site would have a potential adverse impact on the character and appearance of the landscape.                                                                                       |
| LE035    | Former Southern Water Works site,<br>Ham Lane    | Lewes      | Lewes Town | Rejected       | 0              | 0            | 0             | 0              | The site is not considered to be previously developed land, is outside a settlement and is detached and unrelated to that settlement.                                                                 |

| Site Ref | Site Address                                                                                | Settlement | Parish     | Recommendation                 | Total<br>Yield | 0-5<br>Years | 6-10<br>Years | II-I5<br>Years | Rejected/Excluded Reason                                                                                        |
|----------|---------------------------------------------------------------------------------------------|------------|------------|--------------------------------|----------------|--------------|---------------|----------------|-----------------------------------------------------------------------------------------------------------------|
| LE038    | Land at South Street                                                                        | Lewes      | Lewes Town | Excluded                       | 0              | 0            | 0             | 0              | The site is not considered suitable to yield 5 or more additional homes.                                        |
| LE039    | East Sussex County Council, County Hall, St. Anne's Crescent                                | Lewes      | Lewes Town | Has Potential<br>(Developable) | 100            | 0            | 0             | 100            | Not Applicable.                                                                                                 |
| LE040    | North Street                                                                                | Lewes      | Lewes Town | Has Potential<br>(Deliverable) | 390            | 206          | 184           | 0              | Not Applicable.                                                                                                 |
| LE042    | Lewes House site, land between Walwers Lane and Church Twitten and the rear of the Library, | Lewes      | Lewes Town | Has Potential<br>(Deliverable) | 25             | 25           | 0             | 0              | Not Applicable.                                                                                                 |
| LE044    | West part of Southover Building, Sussex<br>Downs College, Mountfield Road                   | Lewes      | Lewes Town | Rejected                       | 0              | 0            | 0             | 0              | There is no evidence that the site is available or being actively promoted.                                     |
| LE046    | Pinwell Road                                                                                | Lewes      | Lewes Town | Has Potential<br>(Developable) | 17             | 0            | 17            | 0              | Not Applicable.                                                                                                 |
| LE047    | Land to the west of Malling Down (A26)                                                      | Lewes      | Ringmer    | Rejected                       | 0              | 0            | 0             | 0              | Development on the site would have a potential adverse impact on the character and appearance of the landscape. |