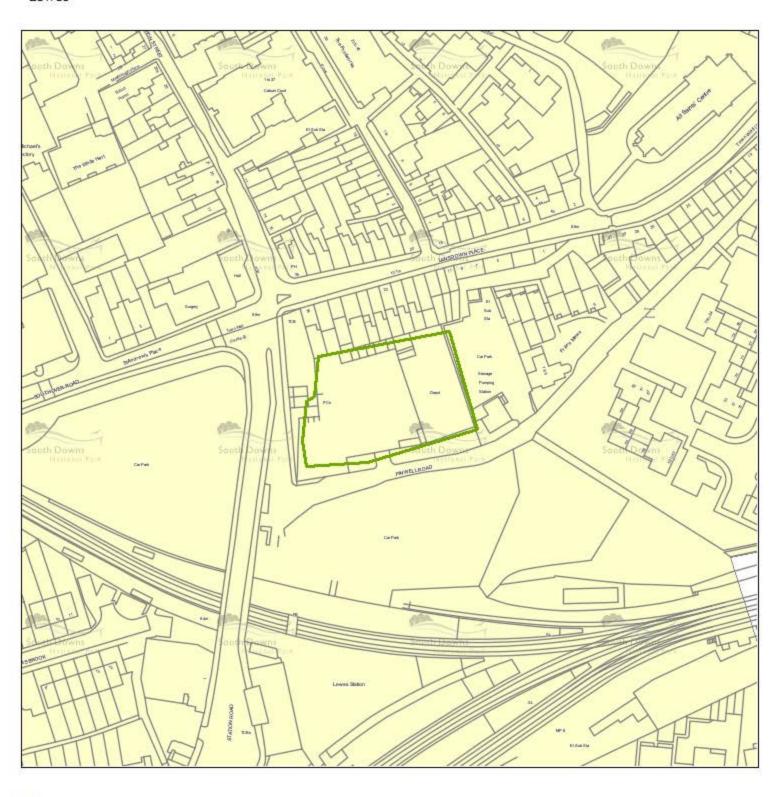

on    | on                                                  |                          |          |                      |            |                                           |
| Not Applicable.         |                                                     |                          |          |                      |            |                                           |
| Site Area (Ha)          | Site Density (dph)                                  | Estimated Yield          |          | 0-5 years            | 6-10 years | II-I5 years                               |
| 0.5                     | 50                                                  | 25                       |          | 25                   | 0          | 0                                         |

#### Pinwell Road





| Site Reference<br>LE046                                                                         |                                                                                                                                            |                        |         |                       |                    | Area<br>Lewes                             |  |
|-------------------------------------------------------------------------------------------------|--------------------------------------------------------------------------------------------------------------------------------------------|------------------------|---------|-----------------------|--------------------|-------------------------------------------|--|
|