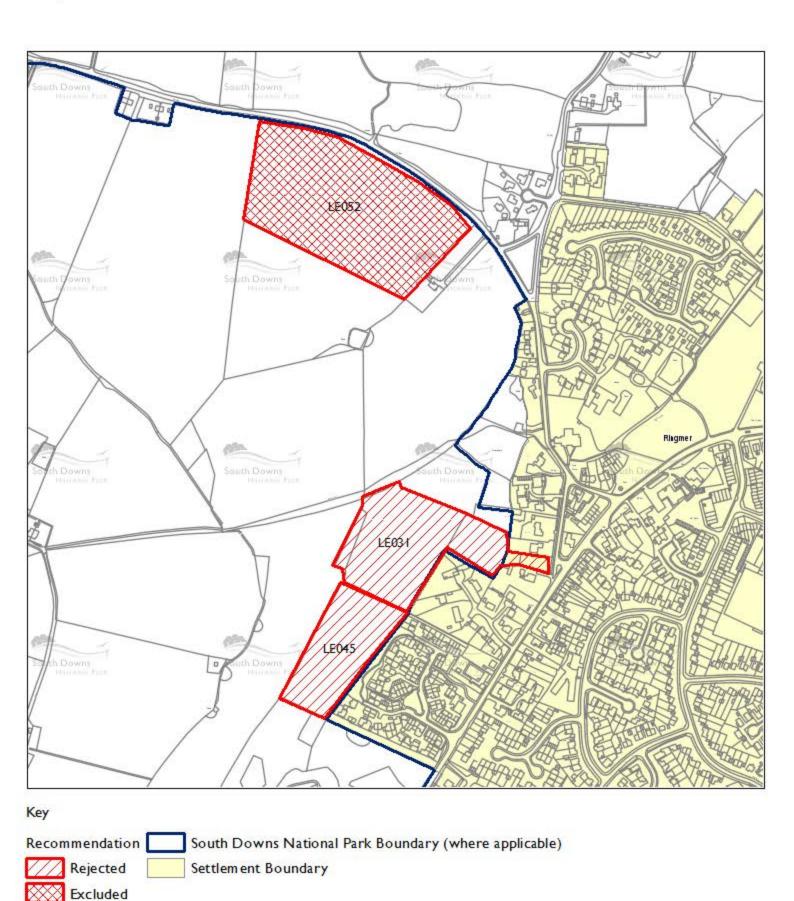

eparation and connection between the downs and the sea. The site would appear as a highly visible extension to the existing settlement. | There is a public right of way along the western boundary. The site has high archaeological potential and would require a preapplication assessment. There is a scheduled ancient monument in close proximity. Due to the conclusions of the landscape assessment, the site is not considered suitable for development. | No       | The site is considered to be available for development. | Yes       | There is no reason to indicate why development on the site is not achievable. | Yes        | Development on the site would have a potential adverse impact on the character and appearance of the landscape. |

# Site Assessments by Settlement

# Ringmer

### Ringm er





| Site Ref | Site Address           | Settlement | Parish  | Recommendation    | Total<br>Yield | 0-5<br>Years | 6-10<br>Years | II-I5<br>Years | Rejected/Excluded Reason                                                                                                              |
|----------|------------------------|------------|---------|-------------------|----------------|--------------|---------------|----------------|---------------------------------------------------------------------------------------------------------------------------------------|
| Settle   | ement Ringmer          |            |         |                   |                |              |               |                |