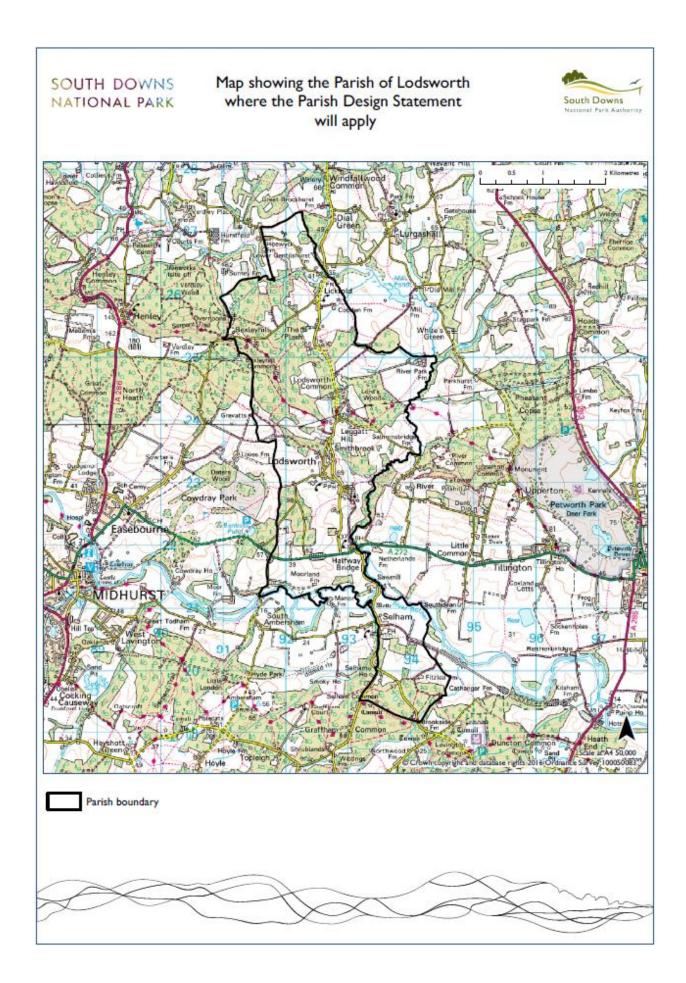

Subject matter: The SPD sets out a framework of guidelines and principals relating primarily to design matters against which future planning applications will be assessed

Area: The SPD applies only to the civil parish of Lodsworth, contained by the Lodsworth Parish boundary.