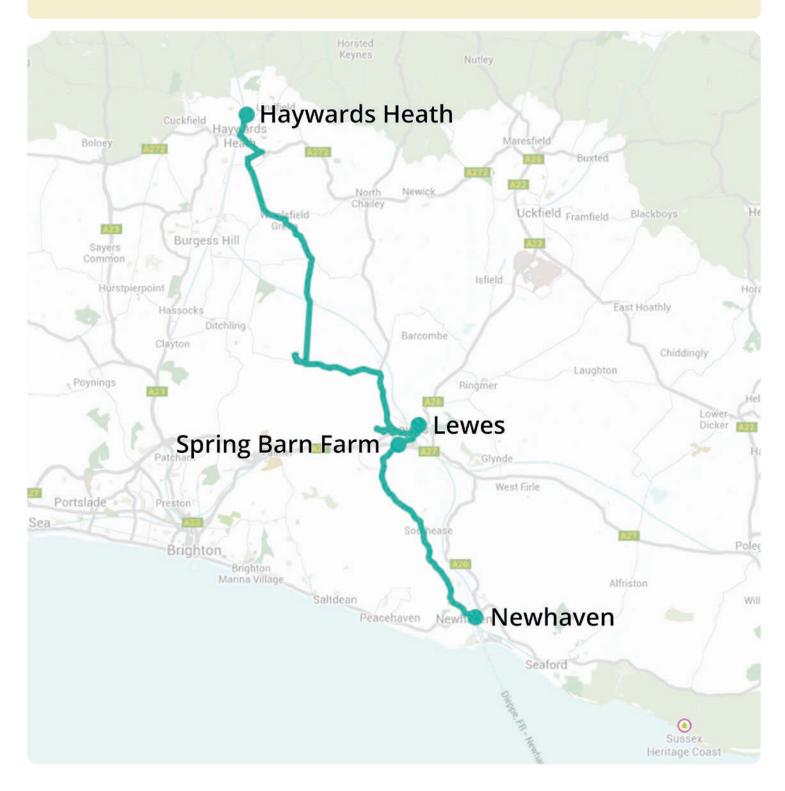

### Haywards Heath to Lewes

Newhaven to Lewes

Route 166 Compass Travel Monday to Friday 6 times daily Saturdays 3 times daily Sundays no service

Lewes to Spring Barn Farm (request stop)

Route 123 Compass Travel Monday to Friday 10 times daily Saturdays 5 times daily Sundays 4 times daily (until 7 September 2014)

### Spring Barn Farm to Lewes

Route 123 Compass Travel Monday to Friday 10 times daily Saturdays 5 times daily Sundays 4 times daily (until 7 September 2014)

### Lewes to Newhaven

Route 166 Compass Travel Monday to Friday 6 times daily Saturdays 3 times daily Sundays no service