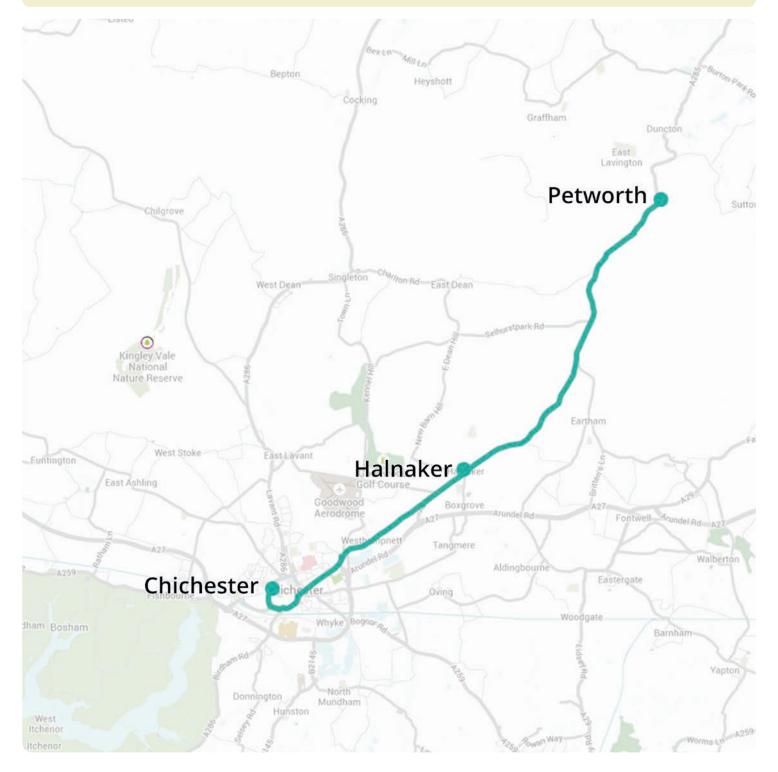

## Route

## **Outward journey**

## Chichester to Halnaker

Route 99\*

Compass

Monday to Saturday 6 times daily

### Halnaker to Petworth

#### **Return journey**

#### Petworth to Chichester