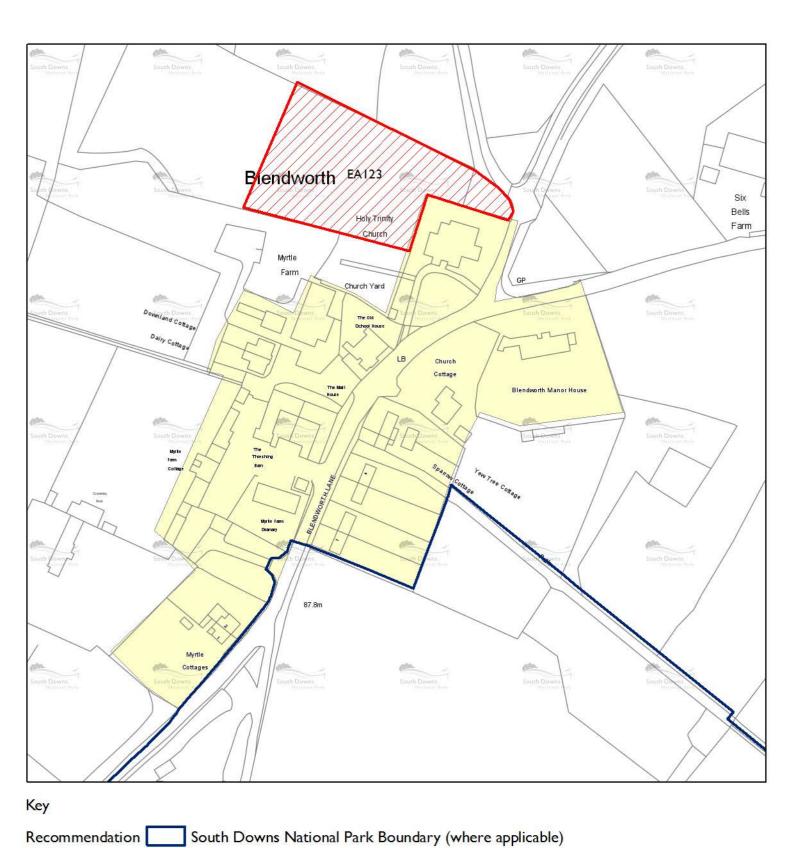

### Binsted

| Site Ref | Site Address                          | Settlement | Parish  | Recommendation                 | Total<br>Yield | 0-5<br>Years | 6-10<br>Years | II-I5<br>Years | Rejected/Excluded Reason                                                                                                                                                             |
|----------|---------------------------------------|------------|---------|--------------------------------|----------------|--------------|---------------|----------------|--------------------------------------------------------------------------------------------------------------------------------------------------------------------------------------|
| Settle   | ment Binsted                          |            |         |                                |                |              |               |                |                                                                                                                                                                                      |
| EA002    | Land at Clements Close                | Binsted    | Binsted | Has Potential<br>(Deliverable) | 12             | 12           | 0             | 0              | Not Applicable.                                                                                                                                                                      |
| EA003    | Land East of Blacknest Road, Binstead | Binsted    | Binsted | Excluded                       | 0              | 0            | 0             | 0              | The site is not considered to be previously developed land is outside the settlement and is detached and unrelated to that settlement.                                               |
| EA124    | Land at Place Farm, The Street,       | Binsted    | Binsted | Rejected                       | 0              | 0            | 0             | 0              | The site does not relate well to the existing settlement pattern and development on the site would have a potential adverse impact on the character and appearance of the landscape. |
|          |                                       |            | Т       | otal by Settlement             | 12             | 12           | 0             | 0              |                                                                                                                                                                                      |

| Site<br>Ref | Site Address nent Binsted          | Summary of Landscape<br>Assessment                                                                                                                                                        | Summary of Suitability                                                                                                | Suitable | Summary of Availability                                      | Available | Summary of Acheivability                                                      | Achievable | Reason for Rejection                                                                                                                                                                 |
|-------------|------------------------------------|-------------------------------------------------------------------------------------------------------------------------------------------------------------------------------------------|-----------------------------------------------------------------------------------------------------------------------|----------|--------------------------------------------------------------|-----------|-------------------------------------------------------------------------------|------------|--------------------------------------------------------------------------------------------------------------------------------------------------------------------------------------|
| EA124       | Land at Place<br>Farm, The Street, | Medium/High Sensitivity Medium High Landscape Sensitivity due to open and exposed nature of the site and high visibility from local public right of way. Poor connection with settlement. | The site is within 5km of a Special Protection Area. The site is not considered to be well related to the settlement. | No       | The is considered available and has recently been submitted. | Yes       | There is no reason to indicate why development on the site is not achievable. | Yes        | The site does not relate well to the existing settlement pattern and development on the site would have a potential adverse impact on the character and appearance of the landscape. |