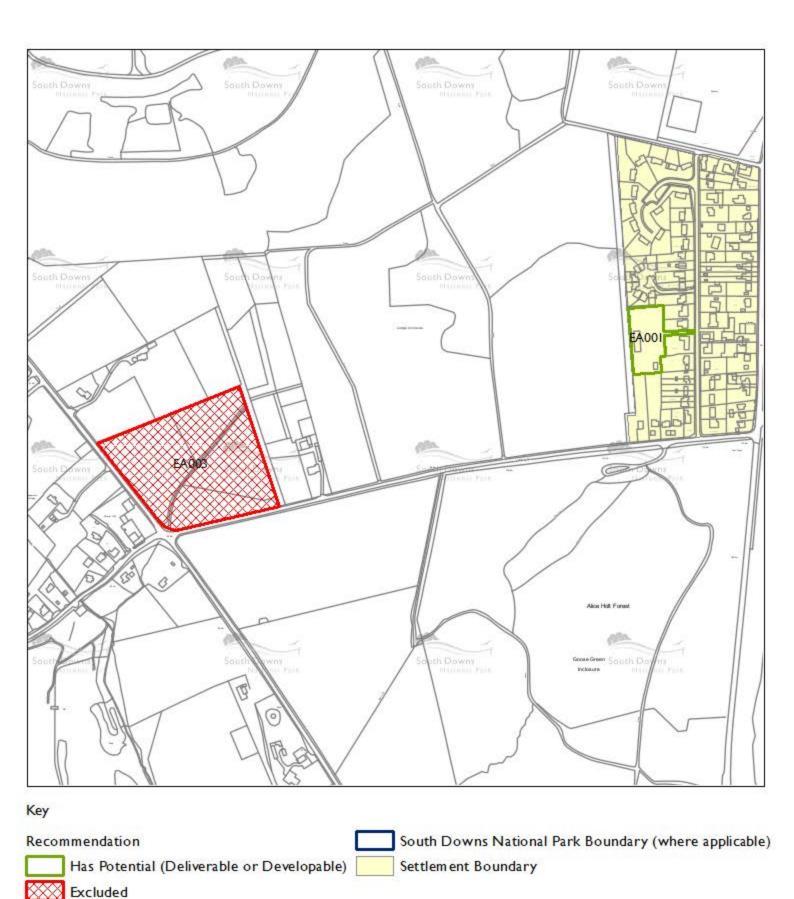

### Bucks Horn Oak

© Crown copyright and database rights 2015 Ordnance Survey 100050083

| Site Ref | Site Address                | Settlement     | Parish  | Recommendation                 | Total | 0-5   | 6-10  | 11-15 | Rejected/Excluded Reason |
|----------|-----------------------------|----------------|---------|--------------------------------|-------|-------|-------|-------|--------------------------|
|          |                             |                |         |                                | Yield | Years | Years | Years |                          |
| Settle   | ment Bucks Horn Oak         |                |         |                                |       |       |       |       |                          |
| EA001    | Holt Leigh House, Back Lane | Bucks Horn Oak | Binsted | Has Potential<br>(Deliverable) | 9     | 9     | 0     | 0     | Not Applicable.          |
|          |                             |                | То      | tal by Settlement              | 9     | 9     | 0     | 0     |                          |

EA001 Holt Leigh House, Back Lane

#### Bucks Horn Oak

| Site Reference                                                                                                                                                                                                                                                                                                                                                                                                                             |                                                                                    |                                                                                                                            | Area                                     |
|--------------------------------------------------------------------------------------------------------------------------------------------------------------------------------------------------------------------------------------------------------------------------------------------------------------------------------------------------------------------------------------------------------------------------------------------|------------------------------------------------------------------------------------|----------------------------------------------------------------------------------------------------------------------------|------------------------------------------|
| EA001                                                                                                                                                                                                                                                                                                                                                                                                                                      |                                                                                    |                                                                                                                            | East Hampshire                           |
| Site Address                                                                                                                                                                                                                                                                                                                                                                                                                               |                                                                                    | Settlement                                                                                                                 |                                          |
| Holt Leigh House, Back Lane                                                                                                                                                                                                                                                                                                                                                                                                                |                                                                                    | Bucks Horn Oak                                                                                                             |                                          |
|                                                                                                                                                                                                                                                                                                                                                                                                                                            |                                                                                    | Parish                                                                                                                     |                                          |
|                                                                                                                                                                                                                                                                                                                                                                                                                                            |                                                                                    | Binsted                                                                                                                    |                                          |
| Source                                                                                                                                                                                                                                                                                                                                                                                                                                     | Current Use                                                                        |                                                                                                                            |                                          |
| Permission                                                                                                                                                                                                                                                                                                                                                                                                                                 | Residential                                                                        | 5                                                                                                                          |                                          |
|                                                                                                                                                                                                                                                                                                                                                                                                                                            |                                                                                    |                                                                                                                            |                                          |
| Summary of Landscape Assessment Low Sensitivity                                                                                                                                                                                                                                                                                                                                                                                            |                                                                                    |                                                                                                                            |                                          |
| The site is Low Sensitivity due to the limited visibility and natu                                                                                                                                                                                                                                                                                                                                                                         | re of site. Ecological                                                             | impacts not assessed as part                                                                                               | of this assessment.                      |
| Summary of Suitability  The site is an existing residential property set in a large plot. It the western boundary which abuts woodland, but this boundar site is adjacent to open access land, ancient woodland and a Sit located within 5km of Special Protection Area and the impact within the settlement, the site is considered suitable for a small and density of surrounding development. However, potential eneed to be assessed. | ry is line with the acte of Importance for on this would need II number of dwellin | ljacent residential properties.  Nature Conservation. It is to be assessed. Given its locat gs, consistent with the charac | The Yes                                  |
| Summary of Availability Planning permission was granted on 22nd October 2014 (after                                                                                                                                                                                                                                                                                                                                                        | the base date of th                                                                | is study)                                                                                                                  | Is the site available?                   |
|                                                                                                                                                                                                                                                                                                                                                                                                                                            |                                                                                    |                                                                                                                            | Yes                                      |
| Summary of Achievability                                                                                                                                                                                                                                                                                                                                                                                                                   |                                                                                    |                                                                                                                            | Is                                       |
| There is no reason to indicate why development on the site is                                                                                                                                                                                                                                                                                                                                                                              | not achievable.                                                                    |                                                                                                                            | development on the site achievable?  Yes |
| Assessment Recommendation                                                                                                                                                                                                                                                                                                                                                                                                                  | Has Potent                                                                         | ial (Deliverable)                                                                                                          |                                          |
| Reason for Rejection                                                                                                                                                                                                                                                                                                                                                                                                                       |                                                                                    |                                                                                                                            |                                          |
| Not Applicable.                                                                                                                                                                                                                                                                                                                                                                                                                            |                                                                                    |                                                                                                                            |                                          |
|                                                                                                                                                                                                                                                                                                                                                                                                                                            |                                                                                    |                                                                                                                            |                                          |
| Site Area (Ha) Site Density (dph) Estimated Y                                                                                                                                                                                                                                                                                                                                                                                              | ield 0-5                                                                           | years 6-10 years                                                                                                           | II-I5 years                              |