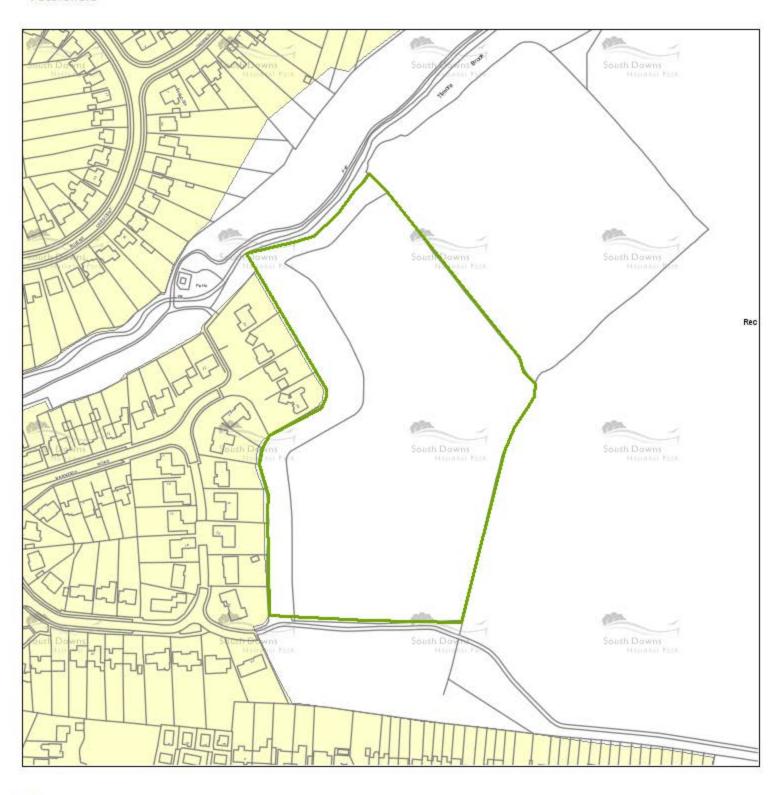

# **Binsted**

### Binsted

| Site Ref | Site Address                          | Settlement | Parish  | Recommendation                 | Total<br>Yield | 0-5<br>Years | 6-10<br>Years | II-I5<br>Years | Rejected/Excluded Reason                                                                                                                                                             |
|----------|---------------------------------------|------------|---------|--------------------------------|----------------|--------------|---------------|----------------|--------------------------------------------------------------------------------------------------------------------------------------------------------------------------------------|
| Settle   | ment Binsted                          |            |         |                                |                |              |               |                |                                                                                                                                                                                      |
| EA002    | Land at Clements Close                | Binsted    | Binsted | Has Potential<br>(Deliverable) | 12             | 12           | 0             | 0              | Not Applicable.                                                                                                                                                                      |
| EA003    | Land East of Blacknest Road, Binstead | Binsted    | Binsted | Excluded                       | 0              | 0            | 0             | 0              | The site is not considered to be previously developed land is outside the settlement and is detached and unrelated to that settlement.                                               |
| EA124    | Land at Place Farm, The Street,       | Binsted    | Binsted | Rejected                       | 0              | 0            | 0             | 0              | The site does not relate well to the existing settlement pattern and development on the site would have a potential adverse impact on the character and appearance of the landscape. |
|          |                                       |            | Т       | otal by Settlement             | 12             | 12           | 0             | 0              |                                                                                                                                                                                      |