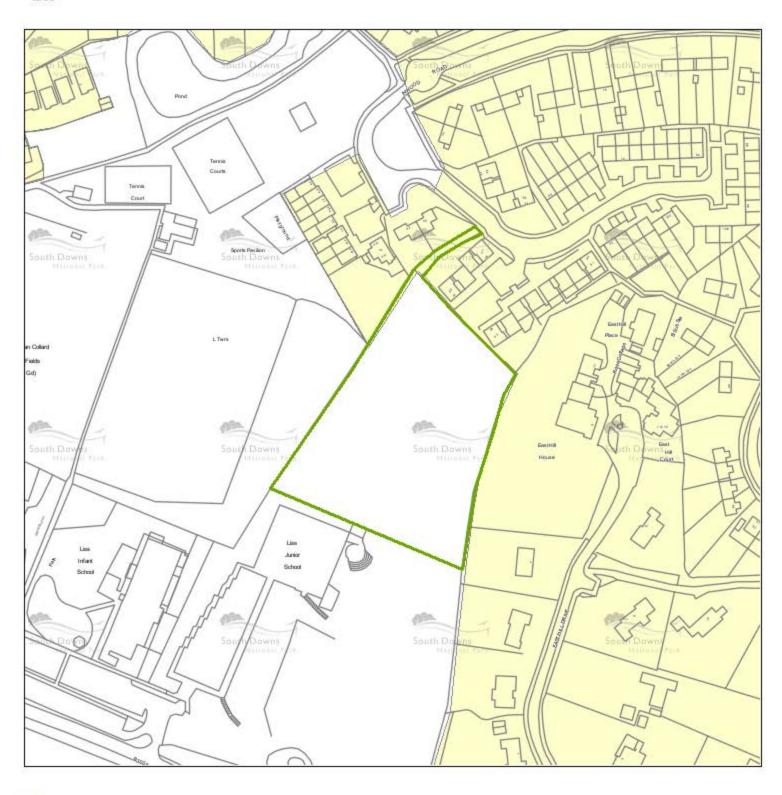

# **Blendworth**

Rejected

### Blendworth

South Downs National Park Boundary (where applicable)

Settlement Boundary

| Site Ref | Site Address                                           | Settlement | Parish   | Recommendation     | Total<br>Yield | 0-5<br>Years | 6-10<br>Years | II-I5<br>Years | Rejected/Excluded Reason                                                                                        |
|----------|--------------------------------------------------------|------------|----------|--------------------|----------------|--------------|---------------|----------------|-----------------------------------------------------------------------------------------------------------------|
| Settler  | ment Blendworth                                        |            |          |                    |                |              |               |                |                                                                                                                 |
| EA123    | Land adjacent to Blendworth Church,<br>Blendworth Lane | Blendworth | Horndean | Rejected           | 0              | 0            | 0             |                | Development on the site would have a potential adverse impact on the character and appearance of the landscape. |
|          |                                                        |            | To       | otal by Settlement | 0              | 0            | 0             | 0              |                                                                                                                 |

| Site Address Ref                                          | Summary of Landscape<br>Assessment                                                                                                                                          | Summary of Suitability                                                                                                                                                                                                 | Suitable | Summary of Availability                                 | Available | Summary of Acheivability                                                      | Achievable | Reason for Rejection                                                                                            |
|-----------------------------------------------------------|-----------------------------------------------------------------------------------------------------------------------------------------------------------------------------|------------------------------------------------------------------------------------------------------------------------------------------------------------------------------------------------------------------------|----------|---------------------------------------------------------|-----------|-------------------------------------------------------------------------------|------------|-----------------------------------------------------------------------------------------------------------------|
| EA123 Land adjacent to Blendworth Church, Blendworth Lane | Medium/High Sensitivity Medium-High Sensitivity due to relationship with church yard and access issues. Mature parkland setting of Blendworth house (rectory) to the north. | The site is adajcent to the settlement boundary and a grade II listed church (located to the south east). The site is surrounded by the conservation area and a small part of the site is witin the conservation area. | No       | The site is considered to be available for development. | Yes       | There is no reason to indicate why development on the site is not achievable. | Yes        | Development on the site would have a potential adverse impact on the character and appearance of the landscape. |