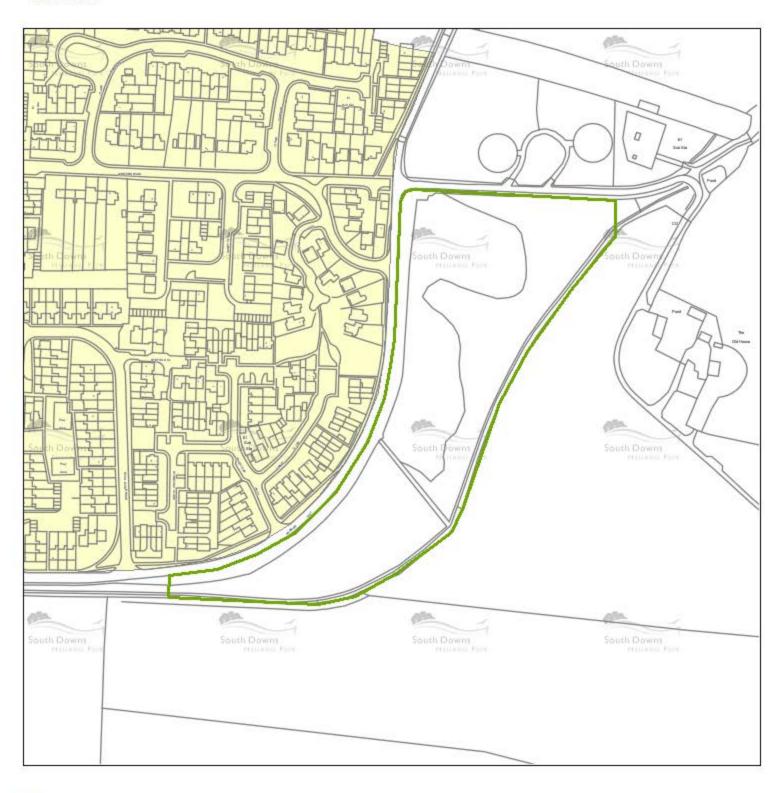

# **Blendworth**

Rejected

### Blendworth

South Downs National Park Boundary (where applicable)

Settlement Boundary

| Site Ref | Site Address                                           | Settlement | Parish   | Recommendation     | Total<br>Yield | 0-5<br>Years | 6-10<br>Years | II-I5<br>Years | Rejected/Excluded Reason                                                                                        |
|----------|--------------------------------------------------------|------------|----------|--------------------|----------------|--------------|---------------|----------------|-----------------------------------------------------------------------------------------------------------------|
| Settler  | ment Blendworth                                        |            |          |                    |                |              |               |                |                                                                                                                 |
| EA123    | Land adjacent to Blendworth Church,<br>Blendworth Lane | Blendworth | Horndean | Rejected           | 0              | 0            | 0             |                | Development on the site would have a potential adverse impact on the character and appearance of the landscape. |
|          |                                                        |            | To       | otal by Settlement | 0              | 0            | 0             | 0              |                                                                                                                 |