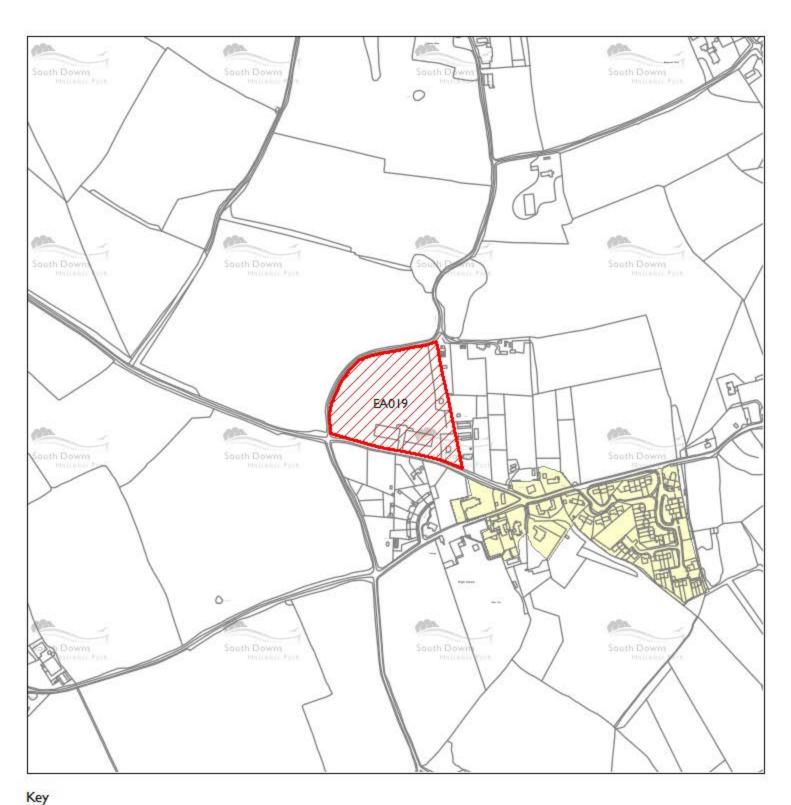

# **Blendworth**

Rejected

### Blendworth

South Downs National Park Boundary (where applicable)

Settlement Boundary

| Site Ref | Site Address                                           | Settlement | Parish   | Recommendation     | Total<br>Yield | 0-5<br>Years | 6-10<br>Years | II-I5<br>Years | Rejected/Excluded Reason                                                                                        |
|----------|--------------------------------------------------------|------------|----------|--------------------|----------------|--------------|---------------|----------------|-----------------------------------------------------------------------------------------------------------------|
| Settler  | ment Blendworth                                        |            |          |                    |                |              |               |                |                                                                                                                 |
| EA123    | Land adjacent to Blendworth Church,<br>Blendworth Lane | Blendworth | Horndean | Rejected           | 0              | 0            | 0             |                | Development on the site would have a potential adverse impact on the character and appearance of the landscape. |
|          |                                                        |            | To       | otal by Settlement | 0              | 0            | 0             | 0              |                                                                                                                 |

| Site Address Ref                                          | Summary of Landscape<br>Assessment                                                                                                                                          | Summary of Suitability                                                                                                                                                                                                 | Suitable | Summary of Availability                                 | Available | Summary of Acheivability                                                      | Achievable | Reason for Rejection                                                                                            |
|-----------------------------------------------------------|-----------------------------------------------------------------------------------------------------------------------------------------------------------------------------|------------------------------------------------------------------------------------------------------------------------------------------------------------------------------------------------------------------------|----------|---------------------------------------------------------|-----------|-------------------------------------------------------------------------------|------------|-----------------------------------------------------------------------------------------------------------------|
| EA123 Land adjacent to Blendworth Church, Blendworth Lane | Medium/High Sensitivity Medium-High Sensitivity due to relationship with church yard and access issues. Mature parkland setting of Blendworth house (rectory) to the north. | The site is adajcent to the settlement boundary and a grade II listed church (located to the south east). The site is surrounded by the conservation area and a small part of the site is witin the conservation area. | No       | The site is considered to be available for development. | Yes       | There is no reason to indicate why development on the site is not achievable. | Yes        | Development on the site would have a potential adverse impact on the character and appearance of the landscape. |