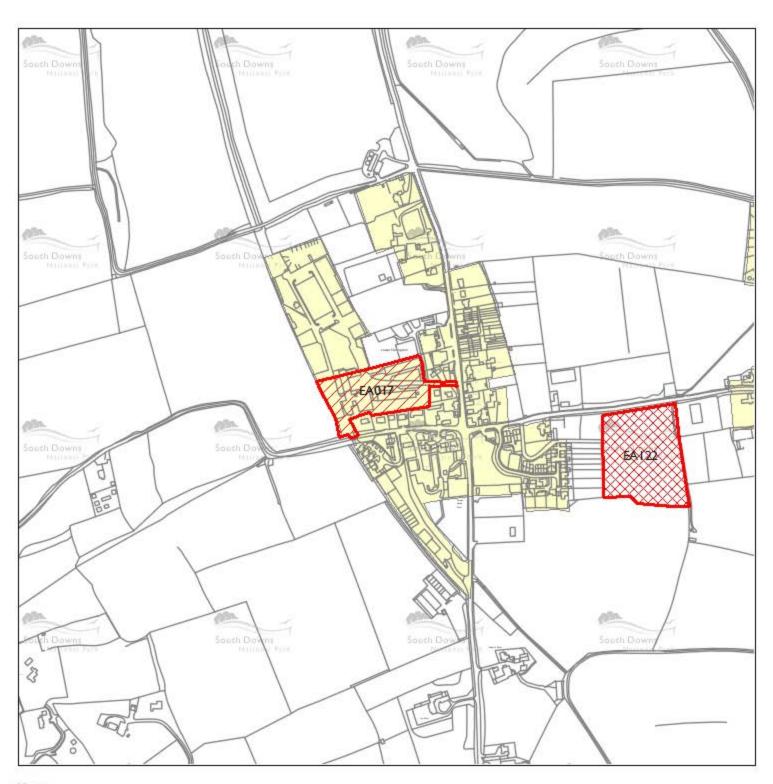

# **Blendworth**

Rejected

### Blendworth

South Downs National Park Boundary (where applicable)

Settlement Boundary

| Site Ref | Site Address                                           | Settlement | Parish   | Recommendation     | Total<br>Yield | 0-5<br>Years | 6-10<br>Years | II-I5<br>Years | Rejected/Excluded Reason                                                                                        |
|----------|--------------------------------------------------------|------------|----------|--------------------|----------------|--------------|---------------|----------------|-----------------------------------------------------------------------------------------------------------------|
| Settler  | ment Blendworth                                        |            |          |                    |                |              |               |                |                                                                                                                 |
| EA123    | Land adjacent to Blendworth Church,<br>Blendworth Lane | Blendworth | Horndean | Rejected           | 0              | 0            | 0             |                | Development on the site would have a potential adverse impact on the character and appearance of the landscape. |
|          |                                                        |            | To       | otal by Settlement | 0              | 0            | 0             | 0              |                                                                                                                 |

| Site Address Ref                                          | Summary of Landscape<br>Assessment                                                                                                                                          | Summary of Suitability                                                                                                                                                                                                 | Suitable | Summary of Availability                                 | Available | Summary of Acheivability                                                      | Achievable | Reason for Rejection                                                                                            |
|-----------------------------------------------------------|-----------------------------------------------------------------------------------------------------------------------------------------------------------------------------|------------------------------------------------------------------------------------------------------------------------------------------------------------------------------------------------------------------------|----------|---------------------------------------------------------|-----------|-------------------------------------------------------------------------------|------------|-----------------------------------------------------------------------------------------------------------------|
| EA123 Land adjacent to Blendworth Church, Blendworth Lane | Medium/High Sensitivity Medium-High Sensitivity due to relationship with church yard and access issues. Mature parkland setting of Blendworth house (rectory) to the north. | The site is adajcent to the settlement boundary and a grade II listed church (located to the south east). The site is surrounded by the conservation area and a small part of the site is witin the conservation area. | No       | The site is considered to be available for development. | Yes       | There is no reason to indicate why development on the site is not achievable. | Yes        | Development on the site would have a potential adverse impact on the character and appearance of the landscape. |