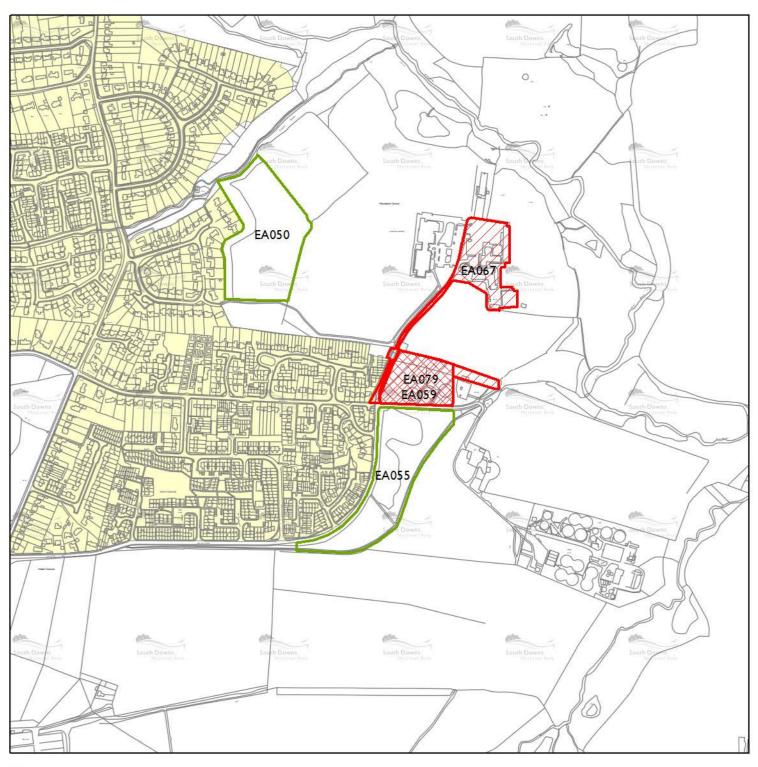

| Site<br>Ref | Site Address nent Binsted          | Summary of Landscape<br>Assessment                                                                                                                                                        | Summary of Suitability                                                                                                | Suitable | Summary of Availability                                      | Available | Summary of Acheivability                                                      | Achievable | Reason for Rejection                                                                                                                                                                 |
|-------------|------------------------------------|-------------------------------------------------------------------------------------------------------------------------------------------------------------------------------------------|-----------------------------------------------------------------------------------------------------------------------|----------|--------------------------------------------------------------|-----------|-------------------------------------------------------------------------------|------------|--------------------------------------------------------------------------------------------------------------------------------------------------------------------------------------|
| EA124       | Land at Place<br>Farm, The Street, | Medium/High Sensitivity Medium High Landscape Sensitivity due to open and exposed nature of the site and high visibility from local public right of way. Poor connection with settlement. | The site is within 5km of a Special Protection Area. The site is not considered to be well related to the settlement. | No       | The is considered available and has recently been submitted. | Yes       | There is no reason to indicate why development on the site is not achievable. | Yes        | The site does not relate well to the existing settlement pattern and development on the site would have a potential adverse impact on the character and appearance of the landscape. |