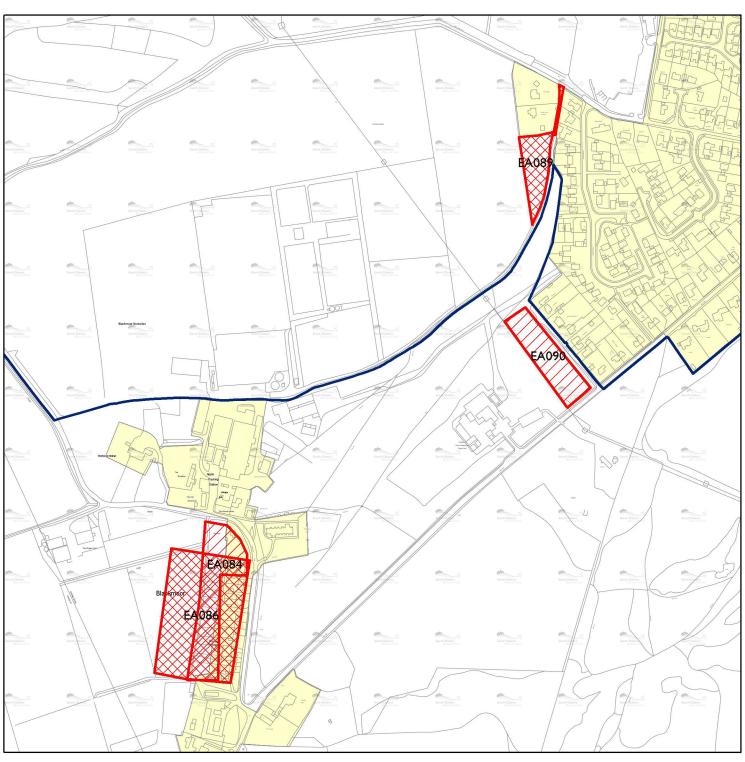

### Blackmoor

| Site Ref | Site Address                         | Settlement | Parish   | Recommendation      | Total<br>Yield | 0-5<br>Years | 6-10<br>Years | II-I5<br>Years | Rejected/Excluded Reason                                                                                            |
|----------|--------------------------------------|------------|----------|---------------------|----------------|--------------|---------------|----------------|---------------------------------------------------------------------------------------------------------------------|
| Settle   | ment Blackmoor                       |            |          |                     |                |              |               |                |                                                                                                                     |
| EA084    | Land west of Church Cottages         | Blackmoor  | Selborne | Rejected            | 0              | 0            | 0             | 0              | The site is not considered suitable to yield 5 or more net additional homes.                                        |
| EA086    | Land to the rear of Church Colleges, | Blackmoor  | Selborne | Excluded            | 0              | 0            | 0             | 0              | The site is not considered suitable to yield 5 or more net additional homes.                                        |
| EA090    | Land West of Bracken lane,           | Blackmoor  | Selborne | Rejected            | 0              | 0            | 0             | 0              | The loss of woodland is not considered acceptable and the site is located within 400m of a Special Protection Area. |
|          |                                      | 1 -        |          | Total by Settlement | 0              | 0            | 0             | 0              |                                                                                                                     |

| Site<br>Ref | Site Address                    | Summary of Landscape Assessment                                                                                                                       | Summary of Suitability                                                                                                                                                                                                                                                   | Suitable | Summary of<br>Availability                                                                                           | Available | Summary of Acheivability                                                                                                                                                                                                                                                        | Achievable | Reason for Rejection                                                                                                |
|-------------|---------------------------------|-------------------------------------------------------------------------------------------------------------------------------------------------------|--------------------------------------------------------------------------------------------------------------------------------------------------------------------------------------------------------------------------------------------------------------------------|----------|----------------------------------------------------------------------------------------------------------------------|-----------|---------------------------------------------------------------------------------------------------------------------------------------------------------------------------------------------------------------------------------------------------------------------------------|------------|---------------------------------------------------------------------------------------------------------------------|
| Settlen     | nent Blackmoor                  |                                                                                                                                                       |                                                                                                                                                                                                                                                                          |          |                                                                                                                      |           |                                                                                                                                                                                                                                                                                 |            |                                                                                                                     |
| EA084       | Land west of<br>Church Cottages | Medium/High Sensitivity to the type of development within the SHLAA thresholds, due to setting of listed buildings and location within historic core. | The site is partially located within the Blackmoor Conservation Area. It is adjacent to three Grade II Listed Buildings to the north and St Matthews Church (Grade II* Listed Building) to the north east. The site is located within 5km of a Special Protection Area.  | No       | The site is in single ownership and the owner has previously indicated that the site would be available immediately. | Yes       | There are power cables running along the western edge of the site and it would need to be demonstrated that these would not affect or prevent potential development. If this can be resolved then there are no other reasons why development on the site could not be achieved. | Yes        | The site is not considered suitable to yield 5 or more net additional homes.                                        |
| EA090       | Land West of<br>Bracken lane,   | Medium Sensitivity The site is existing woodland in an area subject to significant redevelopment.                                                     | The site is within 400m of a Special Protection Area. The site is part of a continuous tract of woodland which connects to Woolmer Forest to the east. There is a power line running along the western edge of the site. The site is within a Mineral Consultation Area. | No       | The site is in single ownership and the owner has previously indicated that the site would be available immediately. | Yes       | There is no reason to indicate why development on the site is not achievable.                                                                                                                                                                                                   | Yes        | The loss of woodland is not considered acceptable and the site is located within 400m of a Special Protection Area. |