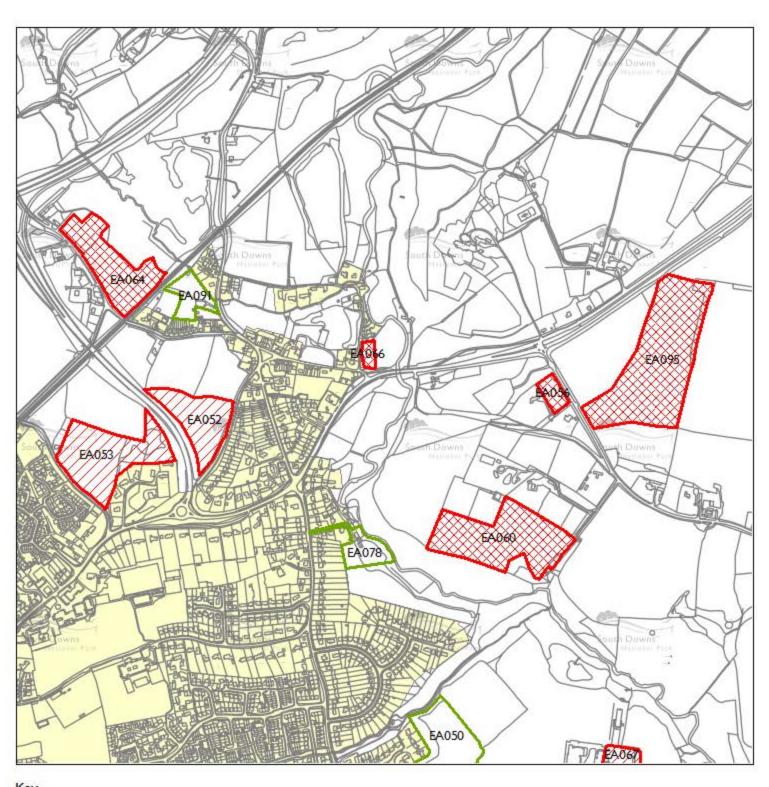

### Blackmoor

| Site Ref | Site Address                         | Settlement | Parish   | Recommendation      | Total<br>Yield | 0-5<br>Years | 6-10<br>Years | II-I5<br>Years | Rejected/Excluded Reason                                                                                            |
|----------|--------------------------------------|------------|----------|---------------------|----------------|--------------|---------------|----------------|---------------------------------------------------------------------------------------------------------------------|
| Settle   | ment Blackmoor                       |            |          |                     |                |              |               |                |                                                                                                                     |
| EA084    | Land west of Church Cottages         | Blackmoor  | Selborne | Rejected            | 0              | 0            | 0             | 0              | The site is not considered suitable to yield 5 or more net additional homes.                                        |
| EA086    | Land to the rear of Church Colleges, | Blackmoor  | Selborne | Excluded            | 0              | 0            | 0             | 0              | The site is not considered suitable to yield 5 or more net additional homes.                                        |
| EA090    | Land West of Bracken lane,           | Blackmoor  | Selborne | Rejected            | 0              | 0            | 0             | 0              | The loss of woodland is not considered acceptable and the site is located within 400m of a Special Protection Area. |
|          |                                      | 1 -        |          | Total by Settlement | 0              | 0            | 0             | 0              |                                                                                                                     |

| Site<br>Ref | Site Address                    | Summary of Landscape Assessment                                                                                                                       | Summary of Suitability                                                                                                                                                                                                                                                   | Suitable | Summary of<br>Availability                                                                                           | Available | Summary of Acheivability                                                                                                                                                                                                                                                        | Achievable | Reason for Rejection                                                                                                |
|-------------|---------------------------------|-------------------------------------------------------------------------------------------------------------------------------------------------------|--------------------------------------------------------------------------------------------------------------------------------------------------------------------------------------------------------------------------------------------------------------------------|----------|----------------------------------------------------------------------------------------------------------------------|-----------|---------------------------------------------------------------------------------------------------------------------------------------------------------------------------------------------------------------------------------------------------------------------------------|------------|---------------------------------------------------------------------------------------------------------------------|
| Settlen     | nent Blackmoor                  |                                                                                                                                                       |                                                                                                                                                                                                                                                                          |          |                                                                                                                      |           |                                                                                                                                                                                                                                                                                 |            |                                                                                                                     |
| EA084       | Land west of<br>Church Cottages | Medium/High Sensitivity to the type of development within the SHLAA thresholds, due to setting of listed buildings and location within historic core. | The site is partially located within the Blackmoor Conservation Area. It is adjacent to three Grade II Listed Buildings to the north and St Matthews Church (Grade II* Listed Building) to the north east. The site is located within 5km of a Special Protection Area.  | No       | The site is in single ownership and the owner has previously indicated that the site would be available immediately. | Yes       | There are power cables running along the western edge of the site and it would need to be demonstrated that these would not affect or prevent potential development. If this can be resolved then there are no other reasons why development on the site could not be achieved. | Yes        | The site is not considered suitable to yield 5 or more net additional homes.                                        |
| EA090       | Land West of<br>Bracken lane,   | Medium Sensitivity The site is existing woodland in an area subject to significant redevelopment.                                                     | The site is within 400m of a Special Protection Area. The site is part of a continuous tract of woodland which connects to Woolmer Forest to the east. There is a power line running along the western edge of the site. The site is within a Mineral Consultation Area. | No       | The site is in single ownership and the owner has previously indicated that the site would be available immediately. | Yes       | There is no reason to indicate why development on the site is not achievable.                                                                                                                                                                                                   | Yes        | The loss of woodland is not considered acceptable and the site is located within 400m of a Special Protection Area. |