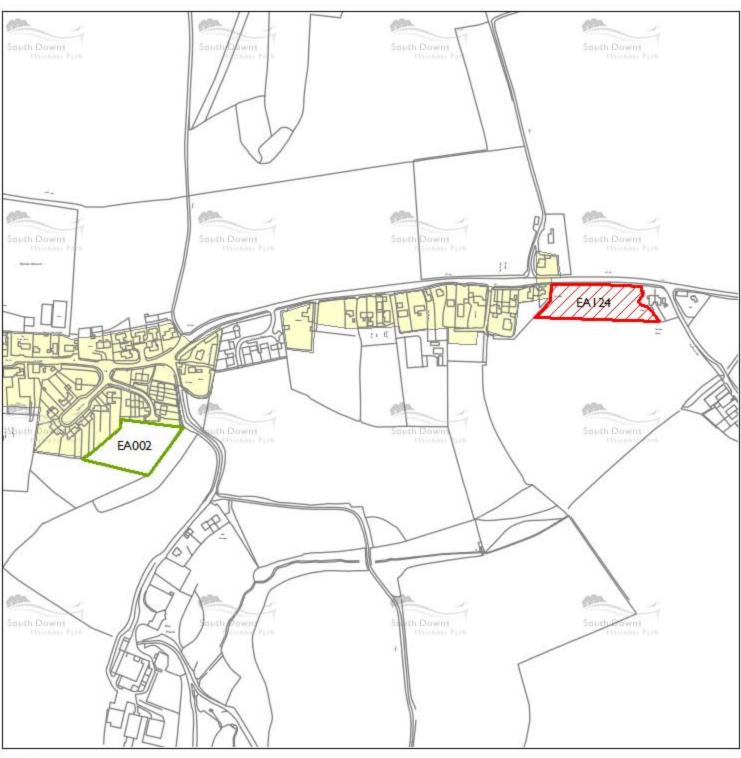

### Binsted

| Site Ref | Site Address                          | Settlement | Parish  | Recommendation                 | Total<br>Yield | 0-5<br>Years | 6-10<br>Years | II-I5<br>Years | Rejected/Excluded Reason                                                                                                                                                             |
|----------|---------------------------------------|------------|---------|--------------------------------|----------------|--------------|---------------|----------------|--------------------------------------------------------------------------------------------------------------------------------------------------------------------------------------|
| Settle   | ment Binsted                          |            |         |                                |                |              |               |                |                                                                                                                                                                                      |
| EA002    | Land at Clements Close                | Binsted    | Binsted | Has Potential<br>(Deliverable) | 12             | 12           | 0             | 0              | Not Applicable.                                                                                                                                                                      |
| EA003    | Land East of Blacknest Road, Binstead | Binsted    | Binsted | Excluded                       | 0              | 0            | 0             | 0              | The site is not considered to be previously developed land is outside the settlement and is detached and unrelated to that settlement.                                               |
| EA124    | Land at Place Farm, The Street,       | Binsted    | Binsted | Rejected                       | 0              | 0            | 0             | 0              | The site does not relate well to the existing settlement pattern and development on the site would have a potential adverse impact on the character and appearance of the landscape. |
|          |                                       |            | Т       | otal by Settlement             | 12             | 12           | 0             | 0              |                                                                                                                                                                                      |

| Site<br>Ref | Site Address nent Binsted          | Summary of Landscape<br>Assessment                                                                                                                                                        | Summary of Suitability                                                                                                | Suitable | Summary of Availability                                      | Available | Summary of Acheivability                                                      | Achievable | Reason for Rejection                                                                                                                                                                 |
|-------------|------------------------------------|-------------------------------------------------------------------------------------------------------------------------------------------------------------------------------------------|-----------------------------------------------------------------------------------------------------------------------|----------|--------------------------------------------------------------|-----------|-------------------------------------------------------------------------------|------------|--------------------------------------------------------------------------------------------------------------------------------------------------------------------------------------|
| EA124       | Land at Place<br>Farm, The Street, | Medium/High Sensitivity Medium High Landscape Sensitivity due to open and exposed nature of the site and high visibility from local public right of way. Poor connection with settlement. | The site is within 5km of a Special Protection Area. The site is not considered to be well related to the settlement. | No       | The is considered available and has recently been submitted. | Yes       | There is no reason to indicate why development on the site is not achievable. | Yes        | The site does not relate well to the existing settlement pattern and development on the site would have a potential adverse impact on the character and appearance of the landscape. |