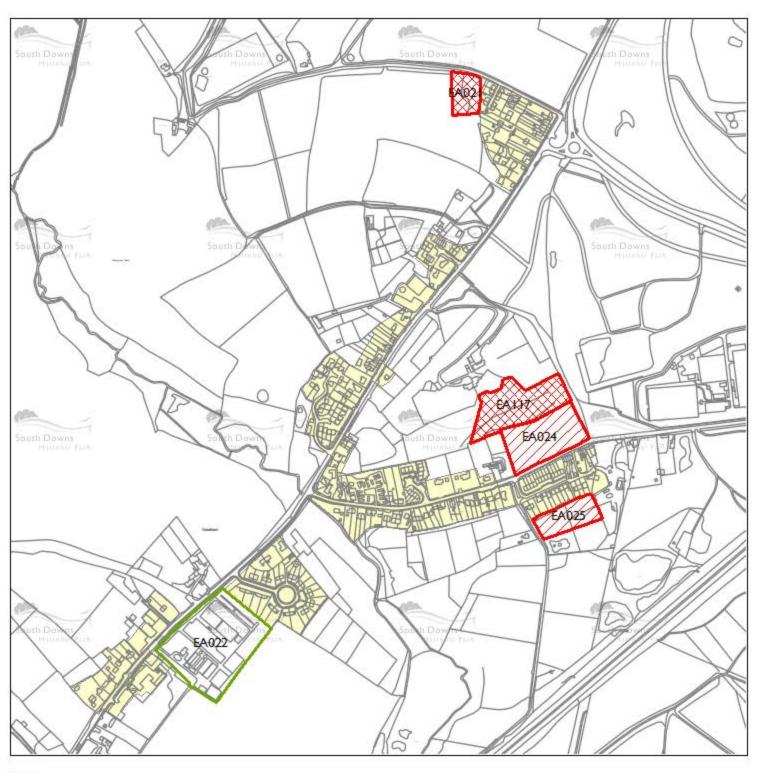

| No       | The site is in single ownership and the owner has previously indicated the site would be available in the next 5 years. | Yes       | There is no reason to indicate why development on the site is not achievable.                                                                   | Yes        | Development on the site would have a potential adverse impact on the character and appearance of the landscape.                                                                                                                                                   |

## Site Assessments by Settlement

## **Greatham**

#### Greatham





| Site Ref | Site Address                                     | Settlement | Parish   | Recommendation                 | Total<br>Yield | 0-5<br>Years | 6-10<br>Years | II-I5<br>Years | Rejected/Excluded Reason                                                                                                                                                             |
|----------|--------------------------------------------------|------------|----------|--------------------------------|----------------|--------------|---------------|----------------|--------------------------------------------------------------------------------------------------------------------------------------------------------------------------------------|
| Settle   | ment Greatham