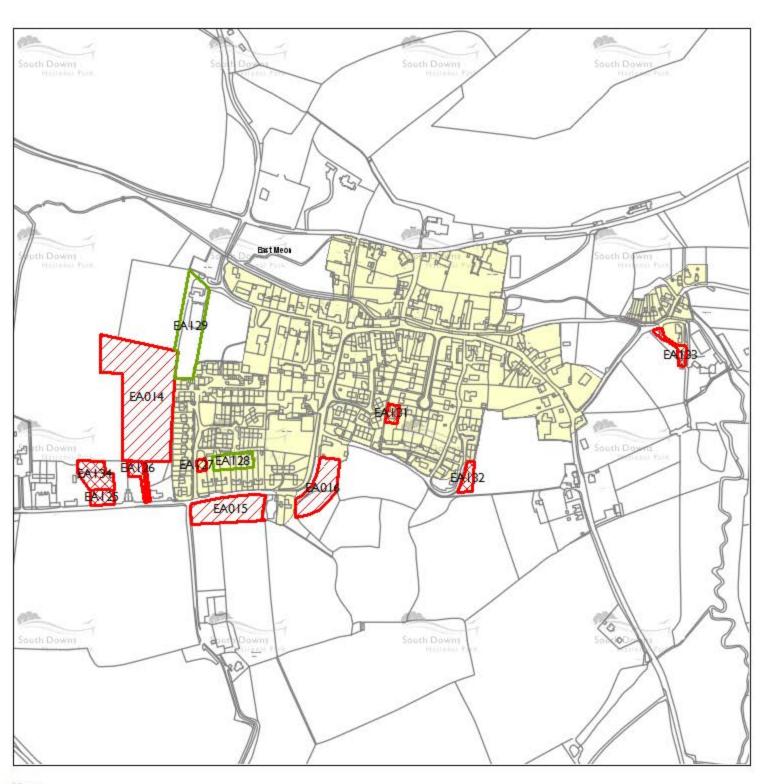

### Blendworth

South Downs National Park Boundary (where applicable)

Settlement Boundary

| Site Ref | Site Address                                           | Settlement | Parish   | Recommendation     | Total<br>Yield | 0-5<br>Years | 6-10<br>Years | II-I5<br>Years | Rejected/Excluded Reason                                                                                        |
|----------|--------------------------------------------------------|------------|----------|--------------------|----------------|--------------|---------------|----------------|-----------------------------------------------------------------------------------------------------------------|
| Settler  | ment Blendworth                                        |            |          |                    |                |              |               |                |                                                                                                                 |
| EA123    | Land adjacent to Blendworth Church,<br>Blendworth Lane | Blendworth | Horndean | Rejected           | 0              | 0            | 0             |                | Development on the site would have a potential adverse impact on the character and appearance of the landscape. |
|          |                                                        |            | To       | otal by Settlement | 0              | 0            | 0             | 0              |                                                                                                                 |

| Site Address Ref                                          | Summary of Landscape<br>Assessment                                                                                                                                          | Summary of Suitability                                                                                                                                                                                                 | Suitable | Summary of Availability                                 | Available | Summary of Acheivability                                                      | Achievable | Reason for Rejection                                                                                            |
|-----------------------------------------------------------|-----------------------------------------------------------------------------------------------------------------------------------------------------------------------------|------------------------------------------------------------------------------------------------------------------------------------------------------------------------------------------------------------------------|----------|---------------------------------------------------------|-----------|-------------------------------------------------------------------------------|------------|-----------------------------------------------------------------------------------------------------------------|
| EA123 Land adjacent to Blendworth Church, Blendworth Lane | Medium/High Sensitivity Medium-High Sensitivity due to relationship with church yard and access issues. Mature parkland setting of Blendworth house (rectory) to the north. | The site is adajcent to the settlement boundary and a grade II listed church (located to the south east). The site is surrounded by the conservation area and a small part of the site is witin the conservation area. | No       | The site is considered to be available for development. | Yes       | There is no reason to indicate why development on the site is not achievable. | Yes        | Development on the site would have a potential adverse impact on the character and appearance of the landscape. |