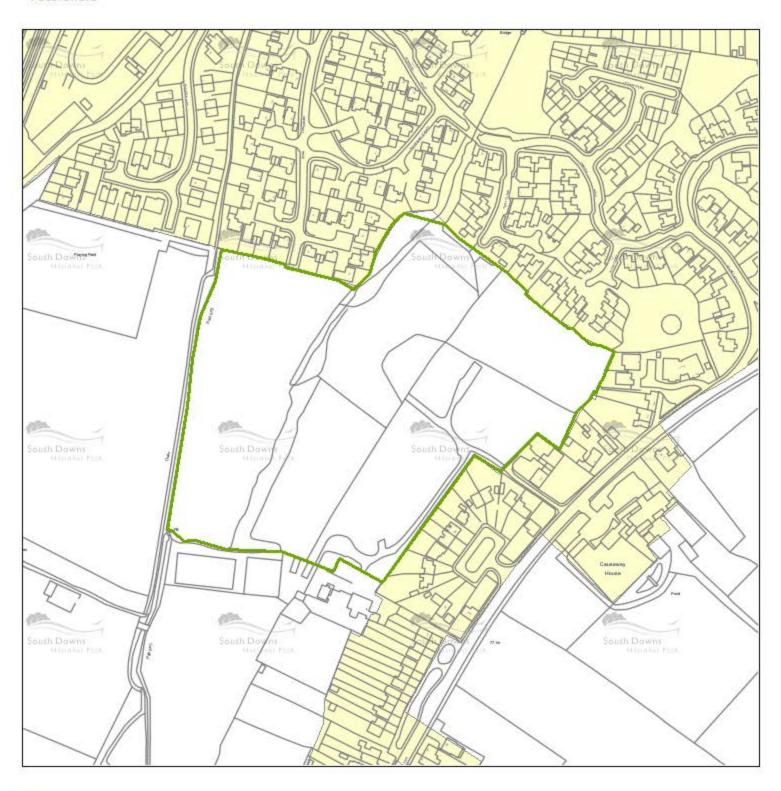

# **Buriton**

### Buriton

| Site Ref | Site Address                     | Settlement | Parish  | Recommendation                 | Total<br>Yield | 0-5<br>Years | 6-10<br>Years | II-I5<br>Years | Rejected/Excluded Reason                                                                                                                                                             |
|----------|----------------------------------|------------|---------|--------------------------------|----------------|--------------|---------------|----------------|--------------------------------------------------------------------------------------------------------------------------------------------------------------------------------------|
| Settle   | ment Buriton                     |            |         |                                |                |              |               |                |                                                                                                                                                                                      |
| EA005    | Land at Greenways and Kiln Lanes | Buriton    | Buriton | Has Potential<br>(Deliverable) | П              | 11           | 0             | 0              | Not Applicable.                                                                                                                                                                      |
| EA006    | Land at Buriton House            | Buriton    | Buriton | Rejected                       | 0              | 0            | 0             | 0              | The site does not relate well to the existing settlement pattern and development on the site would have a potential adverse impact on the character and appearance of the landscape. |
| EA007    | Land at Greenways Lane           | Buriton    | Buriton | Excluded                       | 0              | 0            | 0             | 0              | The site is not considered to be previously developed land, is outside a settlement and is detached and unrelated to that settlement.                                                |
|          |                                  |            |         | Total by Settlement            | -11            | 11           | 0             | 0              |                                                                                                                                                                                      |