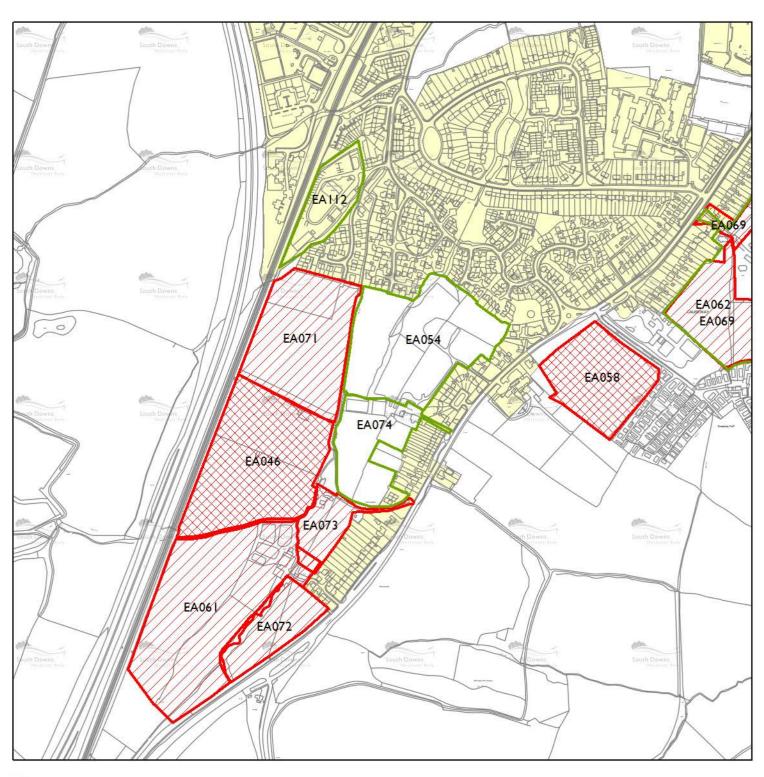

e site. There is a grade II listed building opposite. | Yes      | The site is in single ownership and the owner has previously indicated the site would be available in the second five year period. | Yes       | There is currently a shared access with the adjacent business park. It would need to be demonstrated that a separate access could be achieved. There may be a problem associated with compatibility of uses and any development would need to be able to mitigate this through design and layout. | No         | Development on the site is not currently considered to be achievable. Loss of employment land. |

### Appendix D(v) - East Hampshire

# Site Assessments by Settlement

# **Petersfield**

### Petersfield North





### Settlement Map

### Petersfield East





### Petersfield South







| Site Ref | Site Address                                          | Settlement  | Parish      | Recommendation | Total<br>Yield | 0-5<br>Years | 6-10<br>Years | II-I5<br>Years | Rejected/Excluded Reason                                                                                                                                                             |
|----------|-------------------------------------------------------|-------------|-------------|----------------|----------------|--------------|---------------|----------------|--------------------------------------------------------------------------------------------------------------------------------------------------------------------------------------|
| Settle   | ment Petersfield                                      |