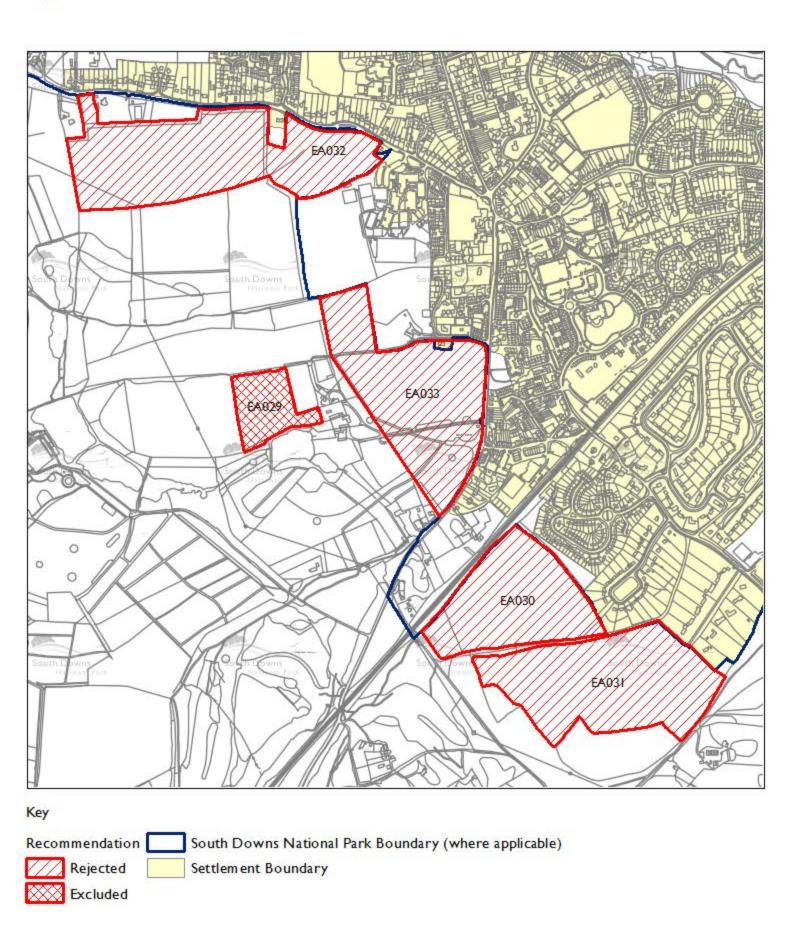

# **Blendworth**

Rejected

### Blendworth

South Downs National Park Boundary (where applicable)

Settlement Boundary

| Site Ref | Site Address                                           | Settlement | Parish   | Recommendation     | Total<br>Yield | 0-5<br>Years | 6-10<br>Years | II-I5<br>Years | Rejected/Excluded Reason                                                                                        |
|----------|--------------------------------------------------------|------------|----------|--------------------|----------------|--------------|---------------|----------------|-----------------------------------------------------------------------------------------------------------------|
| Settler  | ment Blendworth                                        |            |          |                    |                |              |               |                |                                                                                                                 |
| EA123    | Land adjacent to Blendworth Church,<br>Blendworth Lane | Blendworth | Horndean | Rejected           | 0              | 0            | 0             |                | Development on the site would have a potential adverse impact on the character and appearance of the landscape. |
|          |                                                        |            | To       | otal by Settlement | 0              | 0            | 0             | 0              |                                                                                                                 |

| Site Address Ref                                          | Summary of Landscape<br>Assessment                                                                                                                                          | Summary of Suitability                                                                                                                                                                                                 | Suitable | Summary of Availability                                 | Available | Summary of Acheivability                                                      | Achievable | Reason for Rejection                                                                                            |
|-----------------------------------------------------------|-----------------------------------------------------------------------------------------------------------------------------------------------------------------------------|------------------------------------------------------------------------------------------------------------------------------------------------------------------------------------------------------------------------|----------|---------------------------------------------------------|-----------|-------------------------------------------------------------------------------|------------|-----------------------------------------------------------------------------------------------------------------|
| EA123 Land adjacent to Blendworth Church, Blendworth Lane | Medium/High Sensitivity Medium-High Sensitivity due to relationship with church yard and access issues. Mature parkland setting of Blendworth house (rectory) to the north. | The site is adajcent to the settlement boundary and a grade II listed church (located to the south east). The site is surrounded by the conservation area and a small part of the site is witin the conservation area. | No       | The site is considered to be available for development. | Yes       | There is no reason to indicate why development on the site is not achievable. | Yes        | Development on the site would have a potential adverse impact on the character and appearance of the landscape. |