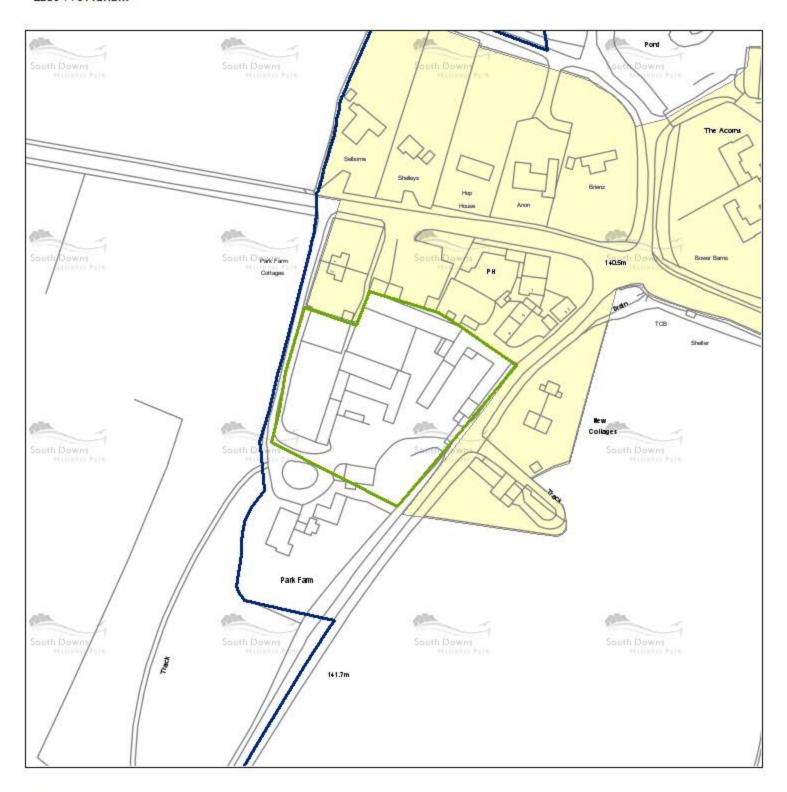

## Site Assessments by Settlement

**High Cross** 

### High Cross

| Site Ref | Site Address                       | Settlement | Parish    | Recommendation    | Total<br>Yield | 0-5<br>Years | 6-10<br>Years | II-I5<br>Years | Rejected/Excluded Reason                                                                                                                                                             |
|----------|------------------------------------|------------|-----------|-------------------|----------------|--------------|---------------|----------------|--------------------------------------------------------------------------------------------------------------------------------------------------------------------------------------|
| Settler  | ment High Cross                    |            |           |                   |                |              |               |                |                                                                                                                                                                                      |
| EA019    | Froxfield Flock Farm, Privett road | High Cross | Froxfield | Rejected          | 0              | 0            | 0             |                | The site does not relate well to the existing settlement pattern and development on the site would have a potential adverse impact on the character and appearance of the landscape. |
|          |                                    |            | To        | tal by Settlement | 0              | 0            | 0             | 0              |                                                                                                                                                                                      |

| Site<br>Ref | Site Address                       | Summary of Landscape<br>Assessment                                                                                                                                                                                                                                                                           | Summary of Suitability                                                                                                                                                                                   | Suitable | Summary of<br>Availability                                                                                                      | Available | Summary of Acheivability                                                          | Achievable | Reason for Rejection                                                                                                                                                                 |
|-------------|------------------------------------|--------------------------------------------------------------------------------------------------------------------------------------------------------------------------------------------------------------------------------------------------------------------------------------------------------------|----------------------------------------------------------------------------------------------------------------------------------------------------------------------------------------------------------|----------|---------------------------------------------------------------------------------------------------------------------------------|-----------|-----------------------------------------------------------------------------------|------------|--------------------------------------------------------------------------------------------------------------------------------------------------------------------------------------|
| Settlen     | nent High Cross                    | S                                                                                                                                                                                                                                                                                                            |                                                                                                                                                                                                          |          |                                                                                                                                 |           |                                                                                   |            |                                                                                                                                                                                      |
| EA019       | Froxfield Flock Farm, Privett road | Medium/High Sensitivity High sensitivity due to size of the site in relation to the village, the prominent location, the age of the existing fieldscape. Area of existing buildings reduces sensitivity in the southern part of the site to Medium/High sensitivity although this is a large prominent area. | The site is not adjacent to the settlement boundary and not well related to the settlement. Based on this and the landscape assessment conclusions, the site is not considered suitable for development. | No       | The site is in single ownership and the owner has previously indicated the site would be available within the first five years. | Yes       | There is no reason to indicate why development on the site could not be achieved. | Yes        | The site does not relate well to the existing settlement pattern and development on the site would have a potential adverse impact on the character and appearance of the landscape. |