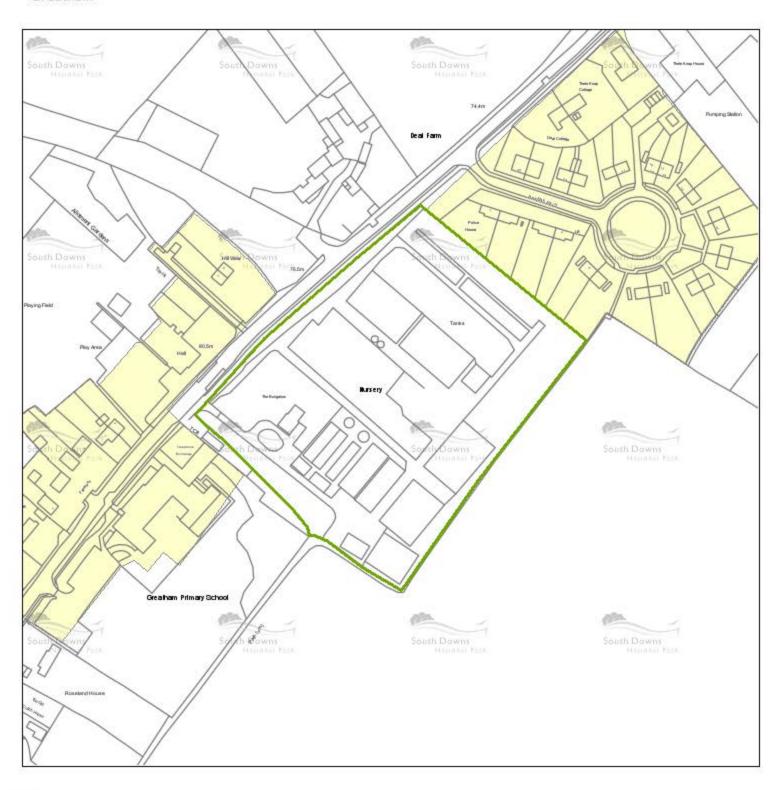

Land adjacent to Kings Holt, Petersfield<br>Road | Greatham   | Greatham | Excluded                       | 0              | 0            | 0             | 0              | The site is not considered to be previously developed land, is outside a settlement and is detached and unrelated to that settlement.                                                |
|          |                                                  |            |          | Total by Settlement            | 68             | 0            | 0             | 68             |                                                                                                                                                                                      |

#### EA022

#### Liss Forest Nurseries, Petersfield Road

#### Greatham





| Site Reference                                                                                                                                                |                                                      | Area                                |
|---------------------------------------------------------------------------------------------------------------------------------------------------------------|------------------------------------------------------|-------------------------------------|
| EA022                                                                                                                                                         |                                                      | East Hampshire                      |
| Site Address