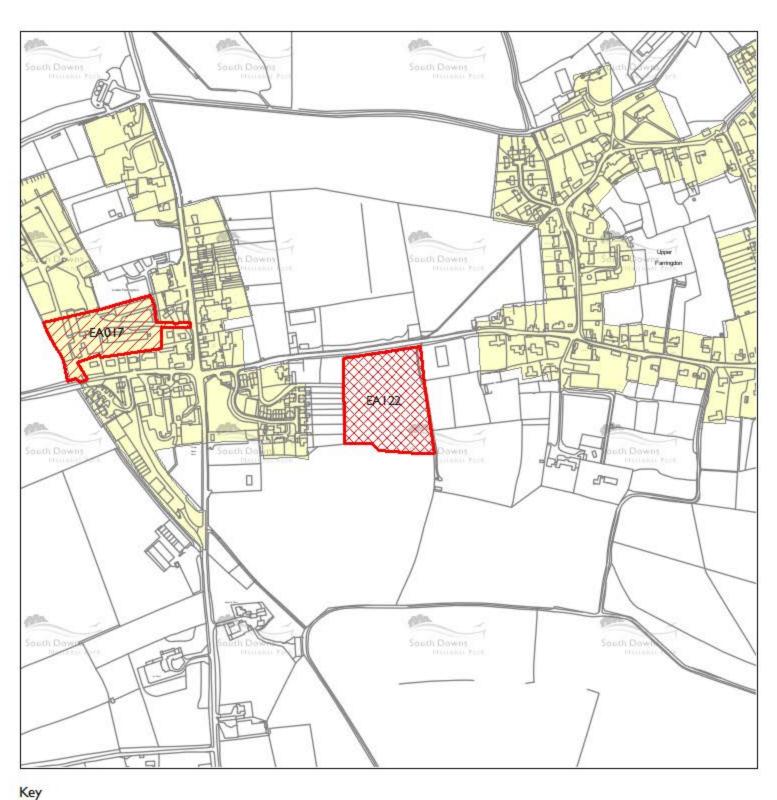

| Site<br>Ref | Site Address nent Binsted          | Summary of Landscape<br>Assessment                                                                                                                                                        | Summary of Suitability                                                                                                | Suitable | Summary of Availability                                      | Available | Summary of Acheivability                                                      | Achievable | Reason for Rejection                                                                                                                                                                 |
|-------------|------------------------------------|-------------------------------------------------------------------------------------------------------------------------------------------------------------------------------------------|-----------------------------------------------------------------------------------------------------------------------|----------|--------------------------------------------------------------|-----------|-------------------------------------------------------------------------------|------------|--------------------------------------------------------------------------------------------------------------------------------------------------------------------------------------|
| EA124       | Land at Place<br>Farm, The Street, | Medium/High Sensitivity Medium High Landscape Sensitivity due to open and exposed nature of the site and high visibility from local public right of way. Poor connection with settlement. | The site is within 5km of a Special Protection Area. The site is not considered to be well related to the settlement. | No       | The is considered available and has recently been submitted. | Yes       | There is no reason to indicate why development on the site is not achievable. | Yes        | The site does not relate well to the existing settlement pattern and development on the site would have a potential adverse impact on the character and appearance of the landscape. |