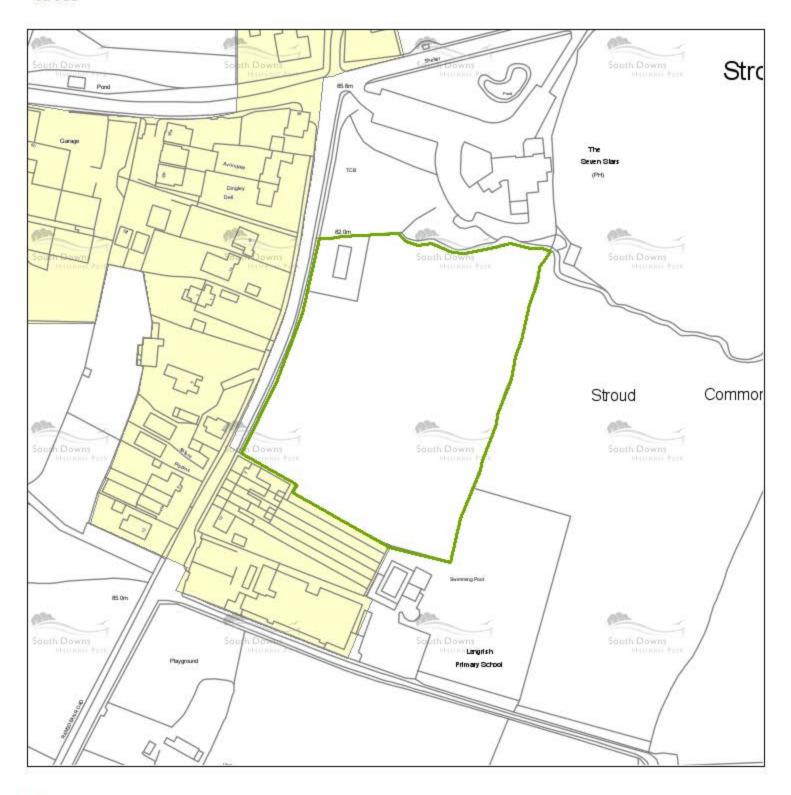

he character and appearance of the landscape. |
| EA105    | 5 Ramsdean Road                      | Stroud     | Stroud | Excluded                       | 0              | 0            | 0             | 0              | The site is not considered suitable to yield or more additional homes.                                                                                                               |
|          |                                      |            | To     | otal by Settlement             | 30             | 30           | 0             | 0              |                                                                                                                                                                                      |

### Land at Ramsdean Road,

#### Stroud





| Site Reference                                                                              |                                                                                                                                                                                                                                                                                              |                                                                 |                                                      |                                                                         | Area                                      |
|---------------------------------------------------------------------------------------------|-------------------------------------------------------------------------------