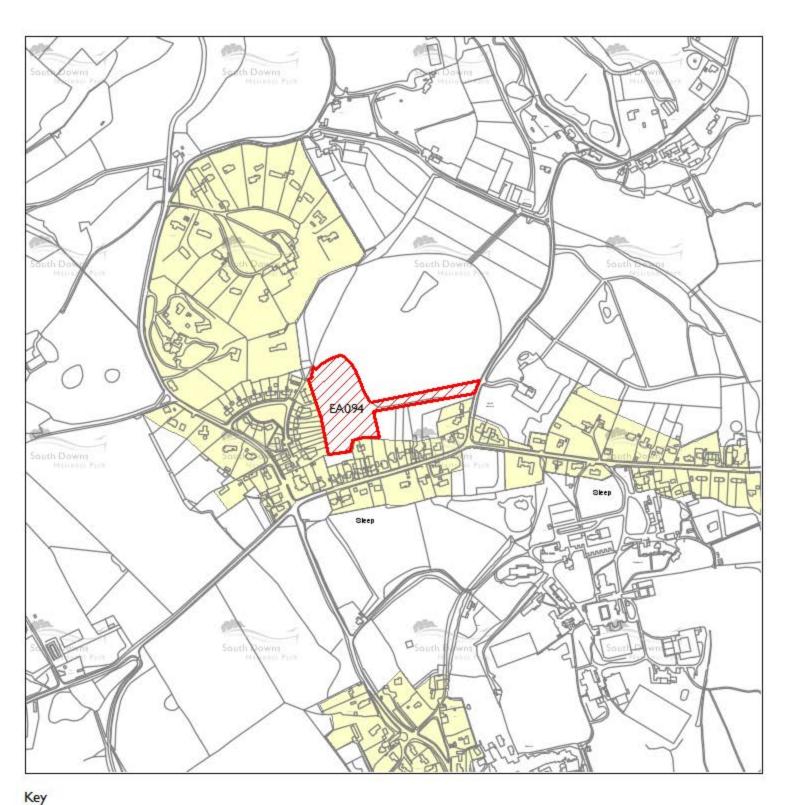

|------------|------------------------|----------|--------------|-----------|---------------|------------|----------------------|
| Ref   |               | Assessment |                        |          | Availability |           | Acheivability |            |                      |
| EA053 | Land at       |            |                        | No       |              | Yes       |               | No         |                      |
|       | Kingsfernsden |            |                        |          |              |           |               |            |                      |
|       | Lane,         |            |                        |          |              |           |               |            |                      |

## Site Assessments by Settlement

Steep

### Steep





| Site Ref            | Site Address               | Settlement | Parish | Recommendation | Total<br>Yield | 0-5<br>Years | 6-10<br>Years |   | Rejected/Excluded Reason                                                                                                                                                             |
|---------------------|----------------------------|------------|--------|----------------|----------------|--------------|---------------|---|--------------------------------------------------------------------------------------------------------------------------------------------------------------------------------------|
| Settler             | ment Steep                 |            |        |                |                |              |               |