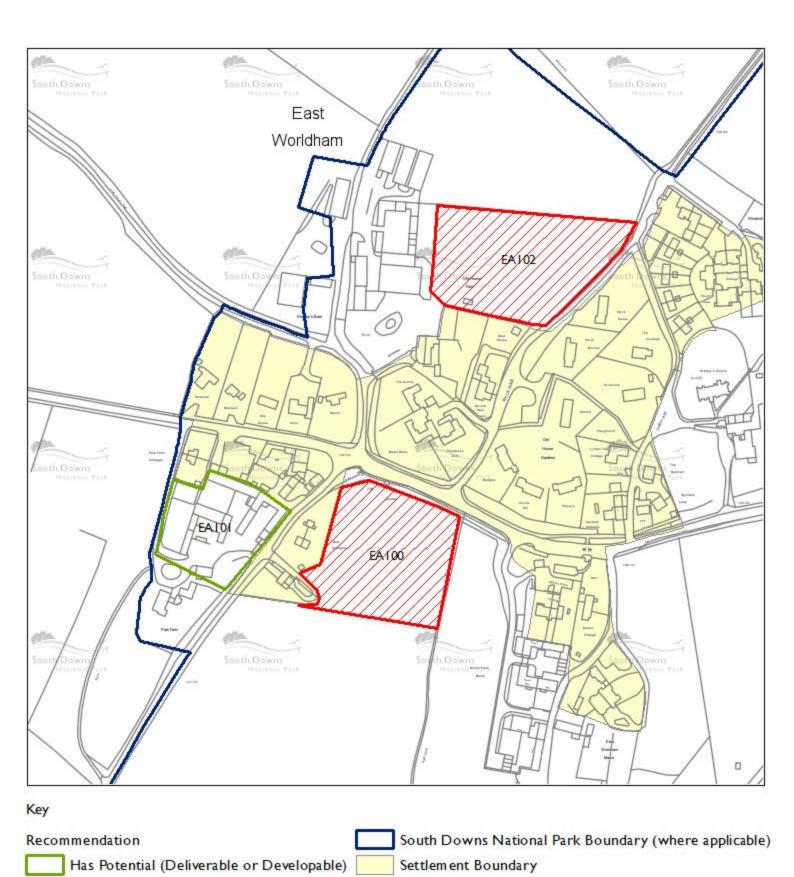

## Site Assessments by Settlement

**High Cross** 

### High Cross

| Site Ref | Site Address                       | Settlement | Parish    | Recommendation    | Total<br>Yield | 0-5<br>Years | 6-10<br>Years | II-I5<br>Years | Rejected/Excluded Reason                                                                                                                                                             |
|----------|------------------------------------|------------|-----------|-------------------|----------------|--------------|---------------|----------------|--------------------------------------------------------------------------------------------------------------------------------------------------------------------------------------|
| Settler  | ment High Cross                    |            |           |                   |                |              |               |                |                                                                                                                                                                                      |
| EA019    | Froxfield Flock Farm, Privett road | High Cross | Froxfield | Rejected          | 0              | 0            | 0             |                | The site does not relate well to the existing settlement pattern and development on the site would have a potential adverse impact on the character and appearance of the landscape. |
|          |                                    |            | To        | tal by Settlement | 0              | 0            | 0             | 0              |                                                                                                                                                                                      |

| Site<br>Ref | Site Address                       | Summary of Landscape<br>Assessment                                                                                                                                                                                                                                                                           | Summary of Suitability                                                                                                                                                                                   | Suitable | Summary of<br>Availability                                                                                                      | Available | Summary of Acheivability                                                          | Achievable | Reason for Rejection                                                                                                                                                                 |
|-------------|------------------------------------|--------------------------------------------------------------------------------------------------------------------------------------------------------------------------------------------------------------------------------------------------------------------------------------------------------------|----------------------------------------------------------------------------------------------------------------------------------------------------------------------------------------------------------|----------|---------------------------------------------------------------------------------------------------------------------------------|-----------|-----------------------------------------------------------------------------------|------------|--------------------------------------------------------------------------------------------------------------------------------------------------------------------------------------|
| Settlen     | nent High Cross                    | S                                                                                                                                                                                                                                                                                                            |                                                                                                                                                                                                          |          |                                                                                                                                 |           |                                                                                   |            |                                                                                                                                                                                      |
| EA019       | Froxfield Flock Farm, Privett road | Medium/High Sensitivity High sensitivity due to size of the site in relation to the village, the prominent location, the age of the existing fieldscape. Area of existing buildings reduces sensitivity in the southern part of the site to Medium/High sensitivity although this is a large prominent area. | The site is not adjacent to the settlement boundary and not well related to the settlement. Based on this and the landscape assessment conclusions, the site is not considered suitable for development. | No       | The site is in single ownership and the owner has previously indicated the site would be available within the first five years. | Yes       | There is no reason to indicate why development on the site could not be achieved. | Yes        | The site does not relate well to the existing settlement pattern and development on the site would have a potential adverse impact on the character and appearance of the landscape. |