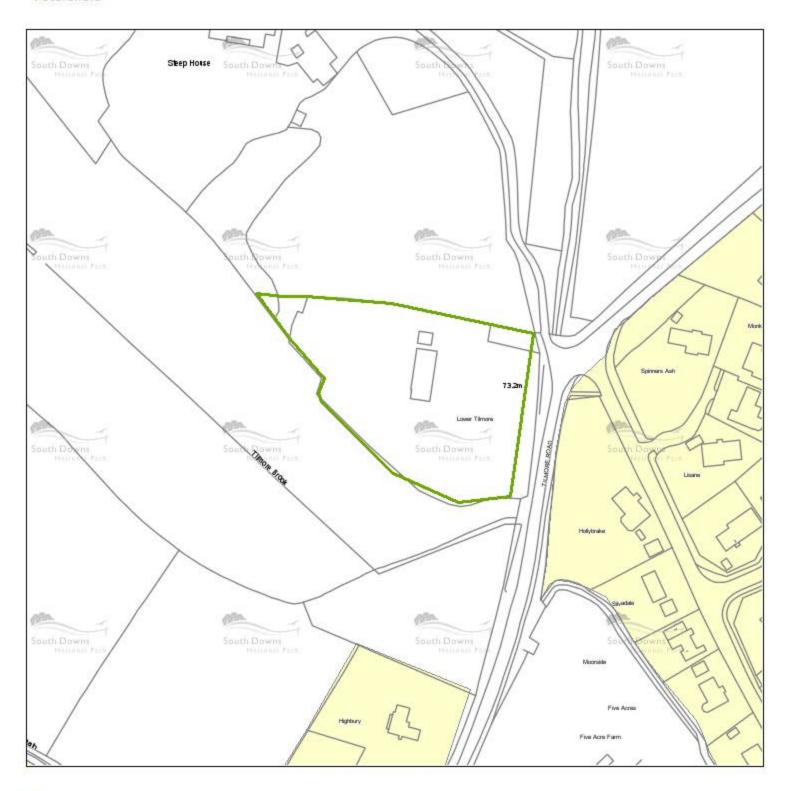

### Bucks Horn Oak

© Crown copyright and database rights 2015 Ordnance Survey 100050083

| Site Ref | Site Address                | Settlement     | Parish  | Recommendation                 | Total | 0-5   | 6-10  | 11-15 | Rejected/Excluded Reason |
|----------|-----------------------------|----------------|---------|--------------------------------|-------|-------|-------|-------|--------------------------|
|          |                             |                |         |                                | Yield | Years | Years | Years |                          |
| Settle   | ment Bucks Horn Oak         |                |         |                                |       |       |       |       |                          |
| EA001    | Holt Leigh House, Back Lane | Bucks Horn Oak | Binsted | Has Potential<br>(Deliverable) | 9     | 9     | 0     | 0     | Not Applicable.          |
|          |                             |                | То      | tal by Settlement              | 9     | 9     | 0     | 0     |                          |

EA001 Holt Leigh House, Back Lane

#### Bucks Horn Oak

| Site Reference                                                                                                                                                                                                                                                                                                                                                                                                                             |                                                                                    |                                                                                                                            | Area                                     |
|--------------------------------------------------------------------------------------------------------------------------------------------------------------------------------------------------------------------------------------------------------------------------------------------------------------------------------------------------------------------------------------------------------------------------------------------|------------------------------------------------------------------------------------|----------------------------------------------------------------------------------------------------------------------------|------------------------------------------|
| EA001                                                                                                                                                                                                                                                                                                                                                                                                                                      |                                                                                    |                                                                                                                            | East Hampshire                           |
| Site Address                                                                                                                                                                                                                                                                                                                                                                                                                               |                                                                                    | Settlement                                                                                                                 |                                          |
| Holt Leigh House, Back Lane                                                                                                                                                                                                                                                                                                                                                                                                                |                                                                                    | Bucks Horn Oak                                                                                                             |                                          |
|                                                                                                                                                                                                                                                                                                                                                                                                                                            |                                                                                    | Parish                                                                                                                     |                                          |
|                                                                                                                                                                                                                                                                                                                                                                                                                                            |                                                                                    | Binsted                                                                                                                    |                                          |
| Source                                                                                                                                                                                                                                                                                                                                                                                                                                     | Current Use                                                                        |                                                                                                                            |                                          |
| Permission                                                                                                                                                                                                                                                                                                                                                                                                                                 | Residential                                                                        | 5                                                                                                                          |                                          |
|                                                                                                                                                                                                                                                                                                                                                                                                                                            |                                                                                    |                                                                                                                            |                                          |
| Summary of Landscape Assessment Low Sensitivity                                                                                                                                                                                                                                                                                                                                                                                            |                                                                                    |                                                                                                                            |                                          |
| The site is Low Sensitivity due to the limited visibility and natu                                                                                                                                                                                                                                                                                                                                                                         | re of site. Ecological                                                             | impacts not assessed as part                                                                                               | of this assessment.                      |
| Summary of Suitability  The site is an existing residential property set in a large plot. It the western boundary which abuts woodland, but this boundar site is adjacent to open access land, ancient woodland and a Sit located within 5km of Special Protection Area and the impact within the settlement, the site is considered suitable for a small and density of surrounding development. However, potential eneed to be assessed. | ry is line with the acte of Importance for on this would need II number of dwellin | ljacent residential properties.  Nature Conservation. It is to be assessed. Given its locat gs, consistent with the charac | The Yes                                  |
| Summary of Availability Planning permission was granted on 22nd October 2014 (after                                                                                                                                                                                                                                                                                                                                                        | the base date of th                                                                | is study)                                                                                                                  | Is the site available?                   |
|                                                                                                                                                                                                                                                                                                                                                                                                                                            |                                                                                    |                                                                                                                            | Yes                                      |
| Summary of Achievability                                                                                                                                                                                                                                                                                                                                                                                                                   |                                                                                    |                                                                                                                            | Is                                       |
| There is no reason to indicate why development on the site is                                                                                                                                                                                                                                                                                                                                                                              | not achievable.                                                                    |                                                                                                                            | development on the site achievable?  Yes |
| Assessment Recommendation                                                                                                                                                                                                                                                                                                                                                                                                                  | Has Potent                                                                         | ial (Deliverable)                                                                                                          |                                          |
| Reason for Rejection                                                                                                                                                                                                                                                                                                                                                                                                                       |                                                                                    |                                                                                                                            |                                          |
| Not Applicable.                                                                                                                                                                                                                                                                                                                                                                                                                            |                                                                                    |                                                                                                                            |                                          |
|                                                                                                                                                                                                                                                                                                                                                                                                                                            |                                                                                    |                                                                                                                            |                                          |
| Site Area (Ha) Site Density (dph) Estimated Y                                                                                                                                                                                                                                                                                                                                                                                              | ield 0-5                                                                           | years 6-10 years                                                                                                           | II-I5 years                              |