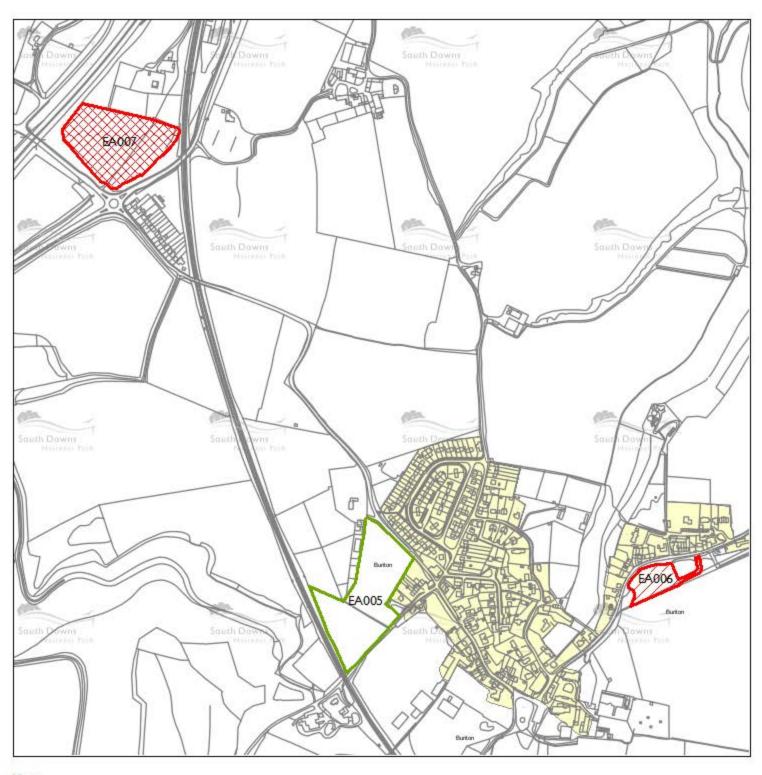

# **Buriton**

### Buriton

| Site Ref | Site Address                     | Settlement | Parish  | Recommendation                 | Total<br>Yield | 0-5<br>Years | 6-10<br>Years | II-I5<br>Years | Rejected/Excluded Reason                                                                                                                                                             |
|----------|----------------------------------|------------|---------|--------------------------------|----------------|--------------|---------------|----------------|--------------------------------------------------------------------------------------------------------------------------------------------------------------------------------------|
| Settle   | ment Buriton                     |            |         |                                |                |              |               |                |                                                                                                                                                                                      |
| EA005    | Land at Greenways and Kiln Lanes | Buriton    | Buriton | Has Potential<br>(Deliverable) | П              | 11           | 0             | 0              | Not Applicable.                                                                                                                                                                      |
| EA006    | Land at Buriton House            | Buriton    | Buriton | Rejected                       | 0              | 0            | 0             | 0              | The site does not relate well to the existing settlement pattern and development on the site would have a potential adverse impact on the character and appearance of the landscape. |
| EA007    | Land at Greenways Lane           | Buriton    | Buriton | Excluded                       | 0              | 0            | 0             | 0              | The site is not considered to be previously developed land, is outside a settlement and is detached and unrelated to that settlement.                                                |
|          |                                  |            |         | Total by Settlement            | -11            | 11           | 0             | 0              |                                                                                                                                                                                      |

### EA005

### Land at Greenways and Kiln Lanes

### Buriton

| The site is in single ownership and the owner has previously indicate the site is in single ownership and the owner has previously indicate the site is in single ownership and the owner has previously indicate the site is in single ownership and the owner has previously indicate the site is in single ownership and the owner has previously indicate the site is in single ownership and the owner has previously indicate the site is in single ownership and the owner has previously indicate the site is in single ownership and the owner has previously indicate the site is in single ownership and the owner has previously indicate the site is in single ownership and the owner has previously indicate the site is in single ownership and the owner has previously indicate the site is in single ownership and the owner has previously indicate the site is site in the site is a site of the site is a site of the site of th |                                                                                                                                               | Is the site available?  Yes  Is development on the site achievable?  Yes |
|--------------------------------------------------------------------------------------------------------------------------------------------------------------------------------------------------------------------------------------------------------------------------------------------------------------------------------------------------------------------------------------------------------------------------------------------------------------------------------------------------------------------------------------------------------------------------------------------------------------------------------------------------------------------------------------------------------------------------------------------------------------------------------------------------------------------------------------------------------------------------------------------------------------------------------------------------------------------------------------------------------------------------------------------------------------------------------------------------------------------------------------------------------------------------------------------------------------------------------------------------------------------------------------------------------------------------------------------------------------------------------------------------------------------------------------------------------------------------------------------------------------------------------------------------------------------------------------------------------------------------------------------------------------------------------------------------------------------------------------------------------------------------------------------------------------------------------------------------------------------------------------------------------------------------------------------------------------------------------------------------------------------------------------------------------------------------------------------------------------------------------|-----------------------------------------------------------------------------------------------------------------------------------------------|--------------------------------------------------------------------------|
| Summary of Availability  The site is in single ownership and the owner has previously indicated as the site is in single ownership and the owner has previously indicated as the site is indicated as the site is not site.                                                                                                                                                                                                                                                                                                                                                                                                                                                                                                                                                                                                                                                                                                                                                                                                                                                                                                                                                                                                                                                                                                                                                                                                                                                                                                                                                                                                                                                                                                                                                                                                                                                                                                                                                                                        |                                                                                                                                               | Is development on the site achievable?                                   |
| The site is in single ownership and the owner has previously indica                                                                                                                                                                                                                                                                                                                                                                                                                                                                                                                                                                                                                                                                                                                                                                                                                                                                                                                                                                                                                                                                                                                                                                                                                                                                                                                                                                                                                                                                                                                                                                                                                                                                                                                                                                                                                                                                                                                                                                                                                                                            | ated that the site would be available immediate                                                                                               | available? Yes                                                           |
| * *                                                                                                                                                                                                                                                                                                                                                                                                                                                                                                                                                                                                                                                                                                                                                                                                                                                                                                                                                                                                                                                                                                                                                                                                                                                                                                                                                                                                                                                                                                                                                                                                                                                                                                                                                                                                                                                                                                                                                                                                                                                                                                                            | ated that the site would be available immediate                                                                                               | ely. available?                                                          |
|                                                                                                                                                                                                                                                                                                                                                                                                                                                                                                                                                                                                                                                                                                                                                                                                                                                                                                                                                                                                                                                                                                                                                                                                                                                                                                                                                                                                                                                                                                                                                                                                                                                                                                                                                                                                                                                                                                                                                                                                                                                                                                                                |                                                                                                                                               |                                                                          |
| The site is bounded by Greenways Lane and Kiln Lane where mat The site rises to the west and north. There is a mainline railway li railway line there is an area of Ancient Woodland. As the landscap suitable for development. It is consider that it may be suitable for which is focused alongside the existing residential properties. The                                                                                                                                                                                                                                                                                                                                                                                                                                                                                                                                                                                                                                                                                                                                                                                                                                                                                                                                                                                                                                                                                                                                                                                                                                                                                                                                                                                                                                                                                                                                                                                                                                                                                                                                                                                 | ne along the western boundary, beyond the pe assessment concludes, the site as a whole is a small amount of development along Kiln Lar        | not Yes                                                                  |
| Summary of Suitability                                                                                                                                                                                                                                                                                                                                                                                                                                                                                                                                                                                                                                                                                                                                                                                                                                                                                                                                                                                                                                                                                                                                                                                                                                                                                                                                                                                                                                                                                                                                                                                                                                                                                                                                                                                                                                                                                                                                                                                                                                                                                                         |                                                                                                                                               | Is the site                                                              |
| Summary of Landscape Assessment  High/Medium Sensitivity  The site is large and disproportionate to the scale of the settleme large housing development would be significantly detrimental to look there is an area of the site along Kiln Lane where a smaller developed the site along Kiln Lane frontage only, equal to the depth of exist more consistent with the settlement pattern and with lesser his                                                                                                                                                                                                                                                                                                                                                                                                                                                                                                                                                                                                                                                                                                                                                                                                                                                                                                                                                                                                                                                                                                                                                                                                                                                                                                                                                                                                                                                                                                                                                                                                                                                                                                                  | ocal character and would mean that the site is opment could be located and this would be with isting plots. This would be Medium Sensitivity, | High Sensitivity.<br>thin the middle field<br>a smaller site would       |
| · · · · · · · · · · · · · · · · · · ·                                                                                                                                                                                                                                                                                                                                                                                                                                                                                                                                                                                                                                                                                                                                                                                                                                                                                                                                                                                                                                                                                                                                                                                                                                                                                                                                                                                                                                                                                                                                                                                                                                                                                                                                                                                                                                                                                                                                                                                                                                                                                          | vacane zane                                                                                                                                   |                                                                          |
| Source Previously assessed by Borough/District Council                                                                                                                                                                                                                                                                                                                                                                                                                                                                                                                                                                                                                                                                                                                                                                                                                                                                                                                                                                                                                                                                                                                                                                                                                                                                                                                                                                                                                                                                                                                                                                                                                                                                                                                                                                                                                                                                                                                                                                                                                                                                         | Current Use Vacant Land                                                                                                                       |                                                                          |
|                                                                                                                                                                                                                                                                                                                                                                                                                                                                                                                                                                                                                                                                                                                                                                                                                                                                                                                                                                                                                                                                                                                                                                                                                                                                                                                                                                                                                                                                                                                                                                                                                                                                                                                                                                                                                                                                                                                                                                                                                                                                                                                                | Buriton                                                                                                                                       |                                                                          |
| Land at Greenways and Kiln Lanes                                                                                                                                                                                                                                                                                                                                                                                                                                                                                                                                                                                                                                                                                                                                                                                                                                                                                                                                                                                                                                                                                                                                                                                                                                                                                                                                                                                                                                                                                                                                                                                                                                                                                                                                                                                                                                                                                                                                                                                                                                                                                               | Buriton                                                                                                                                       |                                                                          |
|                                                                                                                                                                                                                                                                                                                                                                                                                                                                                                                                                                                                                                                                                                                                                                                                                                                                                                                                                                                                                                                                                                                                                                                                                                                                                                                                                                                                                                                                                                                                                                                                                                                                                                                                                                                                                                                                                                                                                                                                                                                                                                                                | Settlement                                                                                                                                    |                                                                          |
|                                                                                                                                                                                                                                                                                                                                                                                                                                                                                                                                                                                                                                                                                                                                                                                                                                                                                                                                                                                                                                                                                                                                                                                                                                                                                                                                                                                                                                                                                                                                                                                                                                                                                                                                                                                                                                                                                                                                                                                                                                                                                                                                |                                                                                                                                               |                                                                          |
| Site Address                                                                                                                                                                                                                                                                                                                                                                                                                                                                                                                                                                                                                                                                                                                                                                                                                                                                                                                                                                                                                                                                                                                                                                                                                                                                                                                                                                                                                                                                                                                                                                                                                                                                                                                                                                                                                                                                                                                                                                                                                                                                                                                   |                                                                                                                                               | East Hampshire                                                           |