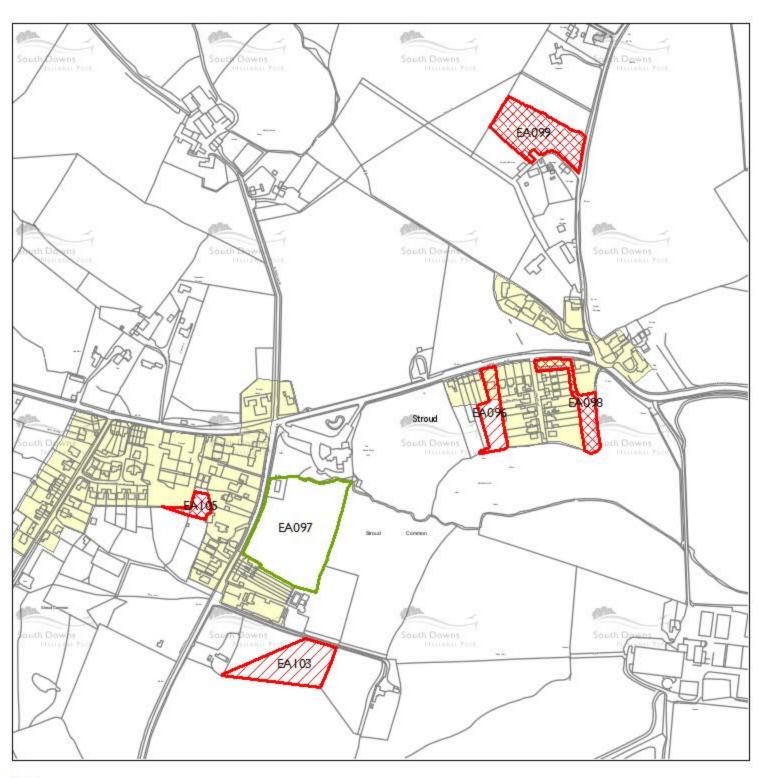

the settlement and is highly visible. It is not well related to the existing settlement. Given this and the conclusions of the landscape assessment, the site is not considered suitable for development. The site is located within a Mineral Consultation Area. | No       | The site is in single ownership and the owner has previously indicated the site would be available within the first five years. | Yes       | The proposed access point is onto a narrow lane. It would need to be demonstrated that a safe access point could be created. | Yes        | The site does not relate well to the existing settlement pattern and development on the site would have a potential adverse impact on the character and appearance of the landscape. |

## Site Assessments by Settlement

## **Stroud**

#### Stroud





| Site Ref | Site Address                         | Settlement | Parish | Recommendation                 | Total<br>Yield | 0-5<br>Years | 6-10<br>Years | II-I5<br>Years | Rejected/Excluded Reason                                                                                                                                                             |
|----------|--------------------------------------|------------|--------|--------------------------------|----------------|--------------|---------------|----------------|--------------------------------------------------------------------------------------------------------------------------------------------------------------------------------------|
| Settle   | ment Stroud                          |            |        |