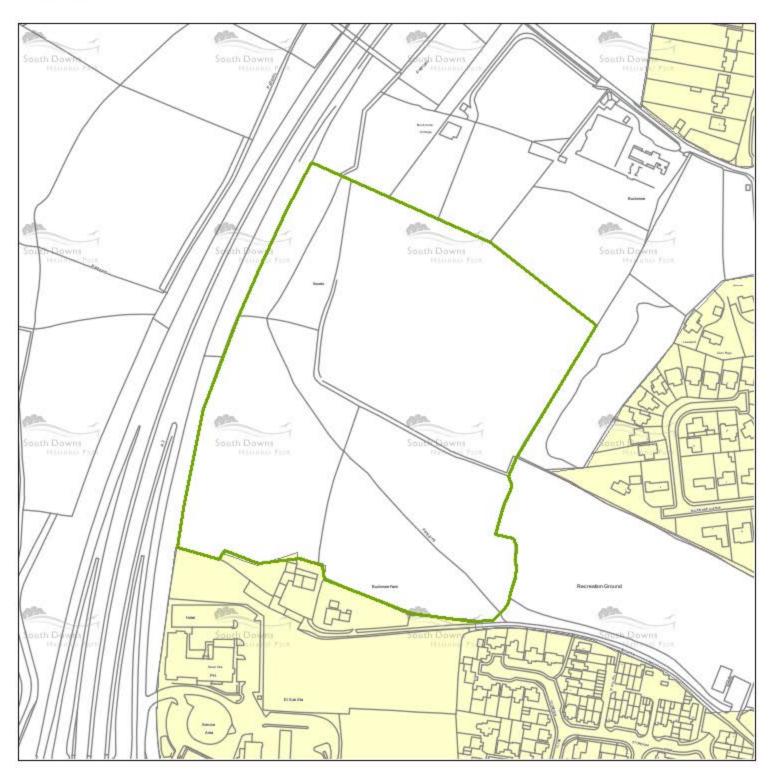

# **Bucks Horn Oak**

### Bucks Horn Oak

© Crown copyright and database rights 2015 Ordnance Survey 100050083

| Site Ref | Site Address                | Settlement     | Parish  | Recommendation                 | Total | 0-5   | 6-10  | 11-15 | Rejected/Excluded Reason |
|----------|-----------------------------|----------------|---------|--------------------------------|-------|-------|-------|-------|--------------------------|
|          |                             |                |         |                                | Yield | Years | Years | Years |                          |
| Settle   | ment Bucks Horn Oak         |                |         |                                |       |       |       |       |                          |
| EA001    | Holt Leigh House, Back Lane | Bucks Horn Oak | Binsted | Has Potential<br>(Deliverable) | 9     | 9     | 0     | 0     | Not Applicable.          |
|          |                             |                | То      | tal by Settlement              | 9     | 9     | 0     | 0     |                          |