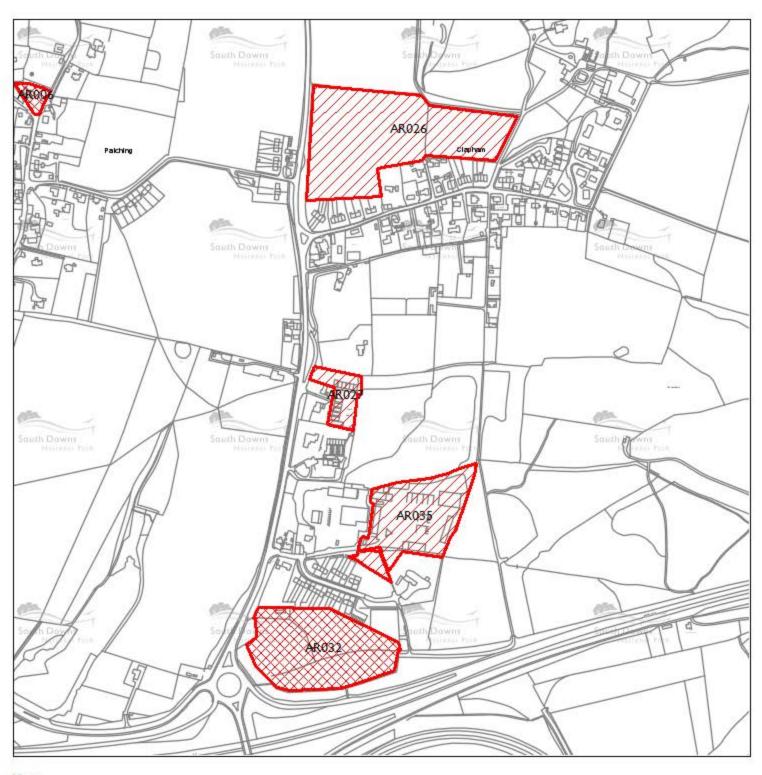

#### Findon North

| Site Ref | Site Address                                    | Settlement | Parish | Recommendation                 | Total<br>Yield | 0-5<br>Years | 6-10<br>Years | II-I5<br>Years | Rejected/Excluded Reason                                                                                                                                                                                                        |
|----------|-------------------------------------------------|------------|--------|--------------------------------|----------------|--------------|---------------|----------------|---------------------------------------------------------------------------------------------------------------------------------------------------------------------------------------------------------------------------------|
| Settle   | ment Findon                                     |            |        |                                |                |              |               |                |                                                                                                                                                                                                                                 |
| AR005    | Savi Maski Granza, Findon Road                  | Findon     | Findon | Rejected                       | 0              | 0            | 0             | 0              | The site does not relate well to the existing settlement pattern and development on the site would have a potential adverse impact on the character and appearance of the landscape.  Details of full assessment in Appendix D. |
| AR008    | Rogers Farm Garden Centre and former Allotments | Findon     | Findon | Has Potential<br>(Deliverable) | 40             | 0            | 40            | 0              | Not Applicable.  Details of full assessment in Appendix D.                                                                                                                                                                      |
| AR009    | Former allotments north of The Quadrangle       | Findon     | Findon | Rejected                       | 0              | 0            | 0             | 0              | The site does not relate well to the existing settlement pattern and development on the site would have a potential adverse impact on the character and appearance of the landscape.  Details of full assessment in Appendix D. |
| AR010    | Soldiers Field Yard, Nepcote Lane               | Findon     | Findon | Has Potential<br>(Deliverable) | 6              | 6            | 0             | 0              | Not Applicable.  Details of full assessment in Appendix D.                                                                                                                                                                      |

| Site Ref | Site Address                                      | Settlement | Parish | Recommendation | Total<br>Yield | 0-5<br>Years | 6-10<br>Years | II-I5<br>Years | Rejected/Excluded Reason                                                                                           |
|----------|---------------------------------------------------|------------|--------|----------------|----------------|--------------|---------------|----------------|--------------------------------------------------------------------------------------------------------------------|
| AROII    | Land to the east of Elm Rise                      | Findon     | Findon | Rejected       | 0              | 0            | 0             | 0              | Development on the site would have a potential adverse impact on the character and appearance of the landscape.    |
| AR013    | Land to the Rear of Pony Farm Training<br>Stables | Findon     | Findon | Rejected       | 0              | 0            | 0             | 0              | Development on the site would have a potential adverse impact on the character and appearance of the landscape.    |
| AR015    | Findon Manor Hotel, High Street                   | Findon     | Findon | Rejected       | 0              | 0            | 0             | 0              | Development on the site would have a potential adverse impact on heritage assets. Impact on protected trees.       |
| AR016    | Open space between the High Street and the A24    | Findon     | Findon | Rejected       | 0              | 0            | 0             | 0              | Development on the site would have a potential adverse impact on the character and appearance of the landscape.    |
| AR017    | Land off Nepcote Lane and Somerfields             | Findon     | Findon | Excluded       | 0              | 0            | 0             | 0              | The area not covered by trees protected by a Tree Preservation Order could not accommodate five or more dwellings. |

| Site Ref | Site Address                                          | Settlement | Parish | Recommendation                 | Total<br>Yield | 0-5<br>Years | 6-10<br>Years | II-I5<br>Years | Rejected/Excluded Reason                                                                                                              |
|----------|-------------------------------------------------------|------------|--------|--------------------------------|----------------|--------------|---------------|----------------|---------------------------------------------------------------------------------------------------------------------------------------|
| AR018    | Soldiers Field House, Soldiers Field Lane             | Findon     | Findon | Has Potential<br>(Deliverable) | 6              | 6            | 0             | 0              | Not Applicable.                                                                                                                       |
| AR019    | Steep Side, Cross Lane                                | Findon     | Findon | Excluded                       | 0              | 0            | 0             | 0              | The site is not considered suitable to yield 5 or more additional homes                                                               |
| AR020    | Findon Towers, Cross Lane                             | Findon     | Findon | Has Potential<br>(Deliverable) | 6              | 6            | 0             | 0              | Not Applicable.                                                                                                                       |
| AR021    | Well Cottage/Priory Cottage, Crossways,<br>Cross Lane | Findon     | Findon | Has Potential<br>(Deliverable) | 7              | 7            | 0             | 0              | Not Applicable.                                                                                                                       |
| AR022    | Field south of Findon (Wyatts Field),<br>Nepcote Lane | Findon     | Findon | Rejected                       | 0              | 0            | 0             | 0              | Development on the site would have a potential adverse impact on the character and appearance of the landscape.                       |
| AR034    | Ramsdean, North End                                   | Findon     | Findon | Excluded                       | 0              | 0            | 0             | 0              | The site is not considered to be previously developed land, is outside a settlement and is detached and unrelated to that settlement. |
|          |                                                       |            |        | Total by Settlement            | 65             | 25           | 40            | 0              |                                                                                                                                       |

## Rogers Farm Garden Centre and former Allotments

| Site Reference                                                                                                                                                                                                                                                                                                                                                                                                                                                                                                                                                                                                                                                                                                                                                                                                                                                                                                                                                                                                                                                                                                                                                                                                                                                                                                                                                                                                                                                                                                                                                                                                                                                                                                                                                                                                                                                                                                                                                                                                                                                                                                                 |                                                                                                                               |                                                                   |         |                     |                         | Area                                |
|--------------------------------------------------------------------------------------------------------------------------------------------------------------------------------------------------------------------------------------------------------------------------------------------------------------------------------------------------------------------------------------------------------------------------------------------------------------------------------------------------------------------------------------------------------------------------------------------------------------------------------------------------------------------------------------------------------------------------------------------------------------------------------------------------------------------------------------------------------------------------------------------------------------------------------------------------------------------------------------------------------------------------------------------------------------------------------------------------------------------------------------------------------------------------------------------------------------------------------------------------------------------------------------------------------------------------------------------------------------------------------------------------------------------------------------------------------------------------------------------------------------------------------------------------------------------------------------------------------------------------------------------------------------------------------------------------------------------------------------------------------------------------------------------------------------------------------------------------------------------------------------------------------------------------------------------------------------------------------------------------------------------------------------------------------------------------------------------------------------------------------|-------------------------------------------------------------------------------------------------------------------------------|-------------------------------------------------------------------|---------|---------------------|-------------------------|-------------------------------------|
| AR008                                                                                                                                                                                                                                                                                                                                                                                                                                                                                                                                                                                                                                                                                                                                                                                                                                                                                                                                                                                                                                                                                                                                                                                                                                                                                                                                                                                                                                                                                                                                                                                                                                                                                                                                                                                                                                                                                                                                                                                                                                                                                                                          |                                                                                                                               |                                                                   |         |                     |                         | Arun                                |
| Site Address                                                                                                                                                                                                                                                                                                                                                                                                                                                                                                                                                                                                                                                                                                                                                                                                                                                                                                                                                                                                                                                                                                                                                                                                                                                                                                                                                                                                                                                                                                                                                                                                                                                                                                                                                                                                                                                                                                                                                                                                                                                                                                                   |                                                                                                                               |                                                                   |         |                     | Settlement              |                                     |
| Rogers Farm Garden                                                                                                                                                                                                                                                                                                                                                                                                                                                                                                                                                                                                                                                                                                                                                                                                                                                                                                                                                                                                                                                                                                                                                                                                                                                                                                                                                                                                                                                                                                                                                                                                                                                                                                                                                                                                                                                                                                                                                                                                                                                                                                             | Centre and former All                                                                                                         | otments                                                           |         |                     | Findon                  |                                     |
|                                                                                                                                                                                                                                                                                                                                                                                                                                                                                                                                                                                                                                                                                                                                                                                                                                                                                                                                                                                                                                                                                                                                                                                                                                                                                                                                                                                                                                                                                                                                                                                                                                                                                                                                                                                                                                                                                                                                                                                                                                                                                                                                |                                                                                                                               |                                                                   |         |                     | Parish                  |                                     |
|                                                                                                                                                                                                                                                                                                                                                                                                                                                                                                                                                                                                                                                                                                                                                                                                                                                                                                                                                                                                                                                                                                                                                                                                                                                                                                                                                                                                                                                                                                                                                                                                                                                                                                                                                                                                                                                                                                                                                                                                                                                                                                                                |                                                                                                                               |                                                                   |         |                     | Findon                  |                                     |
| Source                                                                                                                                                                                                                                                                                                                                                                                                                                                                                                                                                                                                                                                                                                                                                                                                                                                                                                                                                                                                                                                                                                                                                                                                                                                                                                                                                                                                                                                                                                                                                                                                                                                                                                                                                                                                                                                                                                                                                                                                                                                                                                                         |                                                                                                                               |                                                                   | Curr    | ent Use             |                         |                                     |
| Previously assessed b                                                                                                                                                                                                                                                                                                                                                                                                                                                                                                                                                                                                                                                                                                                                                                                                                                                                                                                                                                                                                                                                                                                                                                                                                                                                                                                                                                                                                                                                                                                                                                                                                                                                                                                                                                                                                                                                                                                                                                                                                                                                                                          | y Borough/District Cou                                                                                                        | uncil                                                             | Garde   | en centre, paddocks | s and former allotment  | :S                                  |
| the site. The fields to the sout intrusion into views for the sout intrusion into views for the sout intrusion into views for the south intrusion intrusion into views for the south intrusion intrusion intrusion into views for the south intrusion intru | ensitivity  um Sensitivity where cu  th of the site are Mediu  rom the surrounding policy  bility  estern part of the site is | urrently developed and m High Sensitivity due ublic right of way. | to the  | poor relationship w | vith the settlement pat | Is the site                         |
| Summary of Availa                                                                                                                                                                                                                                                                                                                                                                                                                                                                                                                                                                                                                                                                                                                                                                                                                                                                                                                                                                                                                                                                                                                                                                                                                                                                                                                                                                                                                                                                                                                                                                                                                                                                                                                                                                                                                                                                                                                                                                                                                                                                                                              | ability                                                                                                                       |                                                                   |         |                     |                         | Is the site                         |
| The site is considered                                                                                                                                                                                                                                                                                                                                                                                                                                                                                                                                                                                                                                                                                                                                                                                                                                                                                                                                                                                                                                                                                                                                                                                                                                                                                                                                                                                                                                                                                                                                                                                                                                                                                                                                                                                                                                                                                                                                                                                                                                                                                                         | d to be available for dev                                                                                                     | velopment.                                                        |         |                     |                         | available? Yes                      |
| Summary of Achie                                                                                                                                                                                                                                                                                                                                                                                                                                                                                                                                                                                                                                                                                                                                                                                                                                                                                                                                                                                                                                                                                                                                                                                                                                                                                                                                                                                                                                                                                                                                                                                                                                                                                                                                                                                                                                                                                                                                                                                                                                                                                                               | evability                                                                                                                     |                                                                   |         |                     |                         | Is                                  |
| Access is expected to                                                                                                                                                                                                                                                                                                                                                                                                                                                                                                                                                                                                                                                                                                                                                                                                                                                                                                                                                                                                                                                                                                                                                                                                                                                                                                                                                                                                                                                                                                                                                                                                                                                                                                                                                                                                                                                                                                                                                                                                                                                                                                          | be directly on A24. Fu                                                                                                        | urther advice will be red                                         | quired. |                     |                         | development on the site achievable? |
|                                                                                                                                                                                                                                                                                                                                                                                                                                                                                                                                                                                                                                                                                                                                                                                                                                                                                                                                                                                                                                                                                                                                                                                                                                                                                                                                                                                                                                                                                                                                                                                                                                                                                                                                                                                                                                                                                                                                                                                                                                                                                                                                |                                                                                                                               |                                                                   |         |                     |                         | 1 63                                |
| Assessment                                                                                                                                                                                                                                                                                                                                                                                                                                                                                                                                                                                                                                                                                                                                                                                                                                                                                                                                                                                                                                                                                                                                                                                                                                                                                                                                                                                                                                                                                                                                                                                                                                                                                                                                                                                                                                                                                                                                                                                                                                                                                                                     | t Recommendati                                                                                                                | on                                                                | Has F   | Potential (Deli     | verable)                |                                     |
| Reason for Rejection                                                                                                                                                                                                                                                                                                                                                                                                                                                                                                                                                                                                                                                                                                                                                                                                                                                                                                                                                                                                                                                                                                                                                                                                                                                                                                                                                                                                                                                                                                                                                                                                                                                                                                                                                                                                                                                                                                                                                                                                                                                                                                           | on                                                                                                                            |                                                                   |         |                     |                         |                                     |
| Not Applicable.                                                                                                                                                                                                                                                                                                                                                                                                                                                                                                                                                                                                                                                                                                                                                                                                                                                                                                                                                                                                                                                                                                                                                                                                                                                                                                                                                                                                                                                                                                                                                                                                                                                                                                                                                                                                                                                                                                                                                                                                                                                                                                                |                                                                                                                               |                                                                   |         |                     |                         |                                     |
| Site Area (Ha)                                                                                                                                                                                                                                                                                                                                                                                                                                                                                                                                                                                                                                                                                                                                                                                                                                                                                                                                                                                                                                                                                                                                                                                                                                                                                                                                                                                                                                                                                                                                                                                                                                                                                                                                                                                                                                                                                                                                                                                                                                                                                                                 | Site Density (dph)                                                                                                            | Estimated Yield                                                   |         | 0-5 years           | 6-10 years              | II-I5 years                         |
| 2                                                                                                                                                                                                                                                                                                                                                                                                                                                                                                                                                                                                                                                                                                                                                                                                                                                                                                                                                                                                                                                                                                                                                                                                                                                                                                                                                                                                                                                                                                                                                                                                                                                                                                                                                                                                                                                                                                                                                                                                                                                                                                                              | 20                                                                                                                            | 40                                                                |         | 0                   | 40                      | 0                                   |