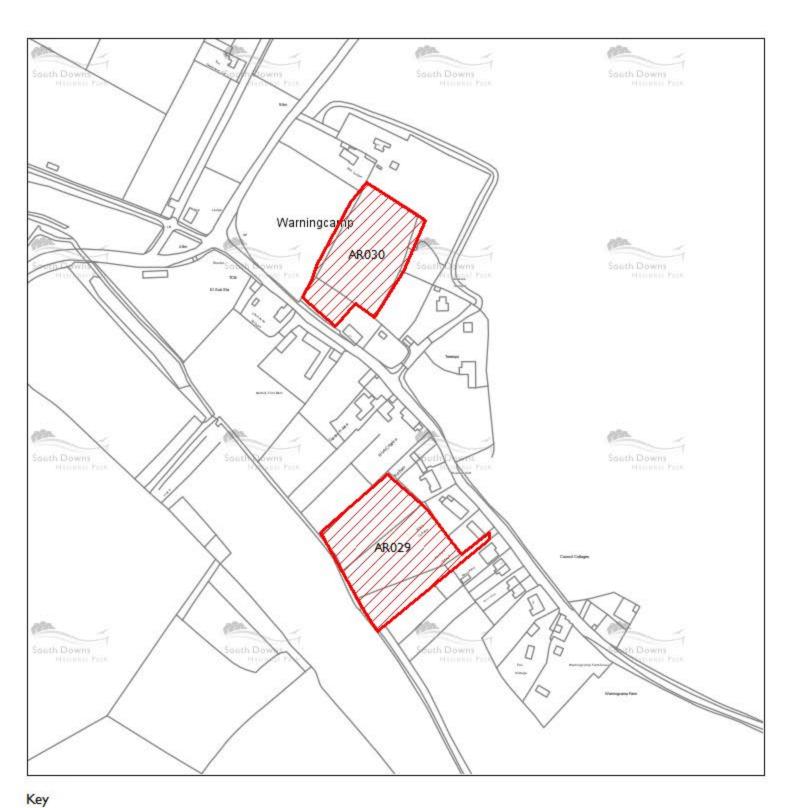

roportions of the site extending into open countryside alongside Opan Access Land and Ancient woodland. Impact on public right of way and conservation area. | The site is adjacent to ancient woodland along the eastern boundary. There is a public right of way running north to south through the middle of the site. Part of the site is within the conservation area. | No       | The site is considered to be available for development. | Yes       | There is no reason to indicate why development on the site is not achievable. | Yes        | Development on the site would have a potential adverse impact on the character and appearance of the landscape. Impact on Ancient Woodland.  Details of full assessment in Appendix D. |  |  |  |

## Site Assessments by Settlement

Warningcamp

### Warningcamp





| Site Ref | Site Address                                        | Settlement  | Parish      | Recommendation    | Total<br>Yield | 0-5<br>Years | 6-10<br>Years | II-I5<br>Years | Rejected/Excluded Reason                                                                                        |  |  |  |  |
|----------|-----------------------------------------------------|-------------|-------------|-------------------|----------------|--------------|---------------|----------------|-----------------------------------------------------------------------------------------------------------------|--|--|--|--|
| Settle   | Settlement Warningcamp                              |             |             |                   |                |              |               |                |