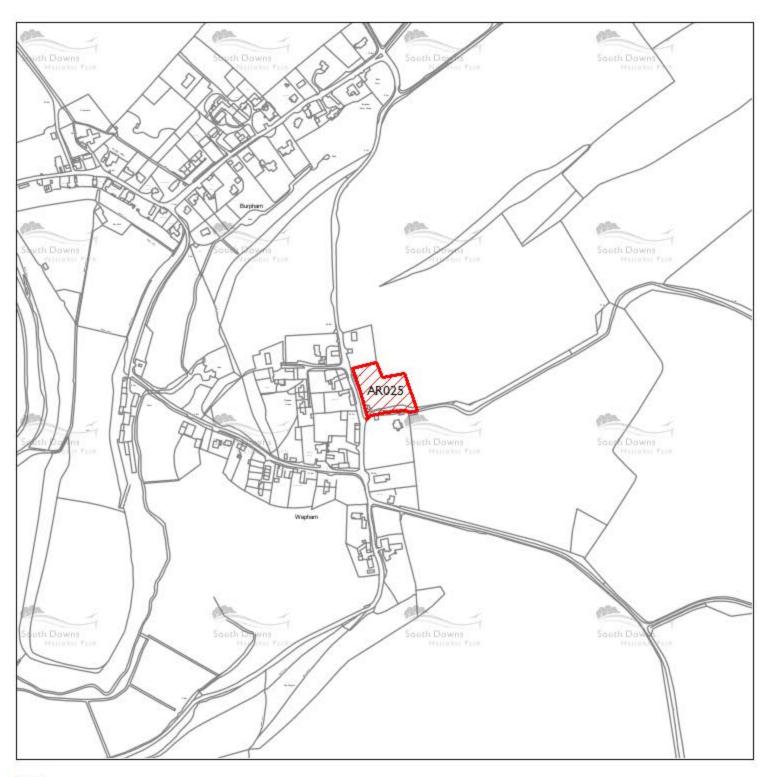

r>223 Warningcamp<br>Lane             | High Sensitivity High Landscape sensitivity due to the conservation area, listed building and visual sensitivity of development on the valley sides | The site is wholly within the conservation area and adjacent to a Grade II listed building.                                                                                                                                      | No       | The site is considered to be available for development.                                  | Yes       | There is no reason to indicate why development on the site is not achievable. | Yes        | Development on the site would have a potential adverse impact on the character and appearance of the landscape. |  |  |  |  |

## Site Assessments by Settlement



### Wepham





Recommendation South Downs National Park Boundary (where applicable)

/// Rejected

| Site Ref | Site Address               | Settlement | Parish  | Recommendation      | Total<br>Yield | 0-5<br>Years | 6-10<br>Years |   | Rejected/Excluded Reason                                                                                        |
|----------|----------------------------|------------|---------|---------------------|----------------|--------------|---------------|---|-----------------------------------------------------------------------------------------------------------------|
| Settle   | ment Wepham                |            |         |                     |                |              |               |   |