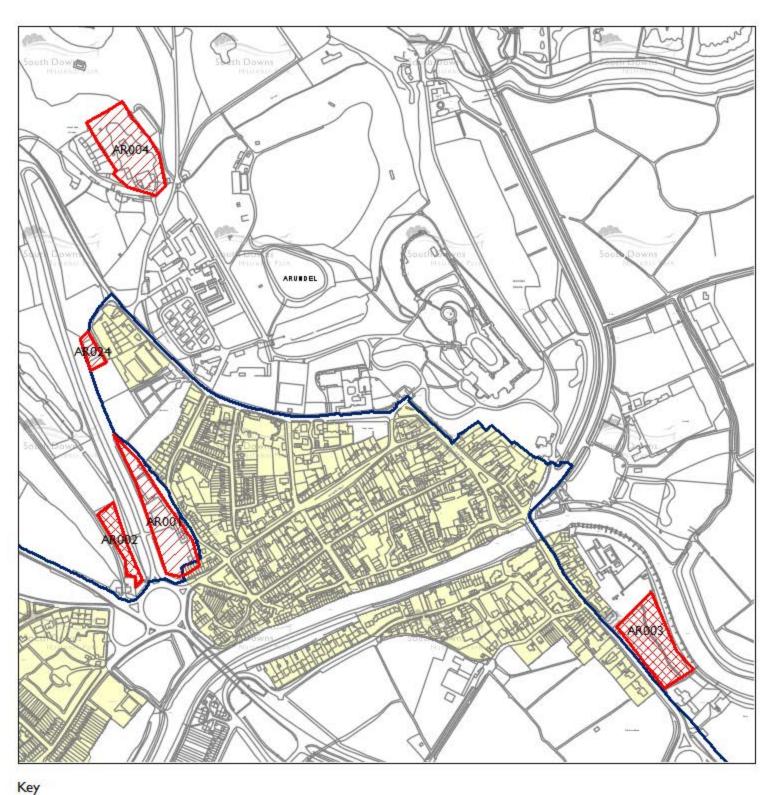

## Arundel

| Site Ref | Site Address                     | Settlement | Parish  | Recommendation | Total<br>Yield | 0-5<br>Years | 6-10<br>Years | II-I5<br>Years | Rejected/Excluded Reason                                                                                                                                                                                                                                                                   |
|----------|----------------------------------|------------|---------|----------------|----------------|--------------|---------------|----------------|--------------------------------------------------------------------------------------------------------------------------------------------------------------------------------------------------------------------------------------------------------------------------------------------|
| Settle   | ment Arundel                     |            |         |                |                |              |               |                |                                                                                                                                                                                                                                                                                            |
| AR00I    | Riding Stables, Park Place       | Arundel    | Arundel | Rejected       | 0              | 0            | 0             | 0              | Development on the site would have a potential adverse impact on the character and appearance of the landscape.                                                                                                                                                                            |
| AR002    | Land west of Riding School, A284 | Arundel    | Arundel | Excluded       | 0              | 0            | 0             | 0              | The site is not considered to be previously developed land, is outside a settlement and is detached and unrelated to that settlement.                                                                                                                                                      |
| AR003    | Land at the Causeway             | Arundel    | Arundel | Excluded       | 0              | 0            | 0             | 0              | The site is located wholly or largely within a Local Wildlife Site.                                                                                                                                                                                                                        |
| AR004    | Sawmill, Arundel Park            | Arundel    | Arundel | Rejected       | 0              | 0            | 0             | 0              | Development on the site would have a potential adverse impact on the character and appearance of the landscape. Development on the site would have a potential adverse impact on heritage assets. There is no evidence that the site is being actively promoted or is currently available. |

| Site Ref | Site Address                                   | Settlement | Parish  | Recommendation      | Total<br>Yield | 0-5<br>Years | 6-10<br>Years | II-I5<br>Years | Rejected/Excluded Reason                                                                 |
|----------|------------------------------------------------|------------|---------|---------------------|----------------|--------------|---------------|----------------|------------------------------------------------------------------------------------------|
| AR024    | Land at Anne Howard Garden, off<br>London Road | Arundel    | Arundel | Rejected            | 0              | 0            | 0             |                | There is no evidence that the site is being actively promoted or is currently available. |
|          |                                                |            | -       | Total by Settlement | 0              | 0            | 0             | 0              |                                                                                          |

| Site<br>Ref | Site Address                  | Summary of Landscape<br>Assessment                                                                                                                                                                                                                                                                                                              | Summary of Suitability                                                                                                                                                                                                                                                                                                                   | Suitable | Summary of<br>Availability                                                               | Available | Summary of<br>Acheivability                                                   | Achievable | Reason for Rejection                                                                                                                                                                                                                                                                        |
|-------------|-------------------------------|-------------------------------------------------------------------------------------------------------------------------------------------------------------------------------------------------------------------------------------------------------------------------------------------------------------------------------------------------|------------------------------------------------------------------------------------------------------------------------------------------------------------------------------------------------------------------------------------------------------------------------------------------------------------------------------------------|----------|------------------------------------------------------------------------------------------|-----------|-------------------------------------------------------------------------------|------------|---------------------------------------------------------------------------------------------------------------------------------------------------------------------------------------------------------------------------------------------------------------------------------------------|
| Settlen     | nent Arundel                  |                                                                                                                                                                                                                                                                                                                                                 |                                                                                                                                                                                                                                                                                                                                          |          |                                                                                          |           |                                                                               |            |                                                                                                                                                                                                                                                                                             |
| AR00I       | Riding Stables,<br>Park Place | High Sensitivity The site is High Sensitivity due to its location within the Conservation area, in a prominent location beyond the existing settlement which would open views into development and significantly alter the setting of the town in views from the south and west.                                                                | The site is within the conservation area and is in close proximity to a number of listed buildings. The site is within 250m of an Historic Landfill Site.                                                                                                                                                                                | No       | The site is considered to be available for development.                                  | Yes       | There is no reason to indicate why development on the site is not achievable. | Yes        | Development on the site would have a potential adverse impact on the character and appearance of the landscape.                                                                                                                                                                             |
| AR004       | Sawmill, Arundel<br>Park      | Medium/High Sensitivity The site is Medium/High sensitivity due to its location within the registered parkscape (the PDL status reduces this from an automatic exclusion on this basis). The site is nonetheless sensitive to housing development due to potential negative impacts on surrounding parkscape character. Historic advise needed. | The site is within a Grade II* registered park. The site is in close proximity to a Scheduled Ancient Monument and adjacent to Conservation Area. The site is in close proximity to a Special Site of Scientific Interest and a ancient woodland (located to the east). Monarch's Way runs within I2m of the site (located to the east). | No       | There is no evidence that the site is being actively promoted or is currently available. | No        | There is no reason to indicate why development on the site is not achievable. | Yes        | Development on the site would have a potential adverse impact on the character and appearance of the landscape.  Development on the site would have a potential adverse impact on heritage assets. There is no evidence that the site is being actively promoted or is currently available. |

| Site<br>Ref | Site Address                                      | Summary of Landscape<br>Assessment                                                                                                   | Summary of Suitability                                                                        | Suitable | Summary of<br>Availability                                                               | Available | Summary of Acheivability                                                      | Achievable | Reason for Rejection                                                                     |
|-------------|---------------------------------------------------|--------------------------------------------------------------------------------------------------------------------------------------|-----------------------------------------------------------------------------------------------|----------|------------------------------------------------------------------------------------------|-----------|-------------------------------------------------------------------------------|------------|------------------------------------------------------------------------------------------|
| AR024       | Land at Anne<br>Howard Garden,<br>off London Road | Low/Medium Sensitivity The site is Low Medium Sensitivity to development which mirrors the existing estate houses to the north east. | The site is located within the conservation area. The site is currently in use as allotments. | Yes      | There is no evidence that the site is being actively promoted or is currently available. | No        | There is no reason to indicate why development on the site is not achievable. | Yes        | There is no evidence that the site is being actively promoted or is currently available. |