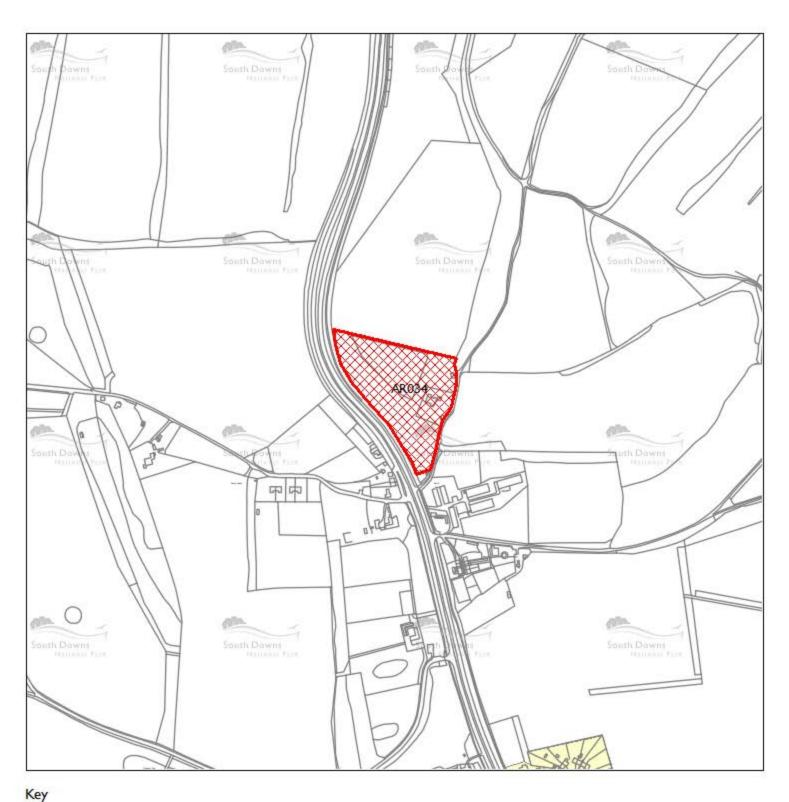

| Site Ref | Site Address                                          | Settlement | Parish | Recommendation                 | Total<br>Yield | 0-5<br>Years | 6-10<br>Years | II-I5<br>Years | Rejected/Excluded Reason                                                                                                              |
|----------|-------------------------------------------------------|------------|--------|--------------------------------|----------------|--------------|---------------|----------------|---------------------------------------------------------------------------------------------------------------------------------------|
| AR018    | Soldiers Field House, Soldiers Field Lane             | Findon     | Findon | Has Potential<br>(Deliverable) | 6              | 6            | 0             | 0              | Not Applicable.                                                                                                                       |
| AR019    | Steep Side, Cross Lane                                | Findon     | Findon | Excluded                       | 0              | 0            | 0             | 0              | The site is not considered suitable to yield 5 or more additional homes                                                               |
| AR020    | Findon Towers, Cross Lane                             | Findon     | Findon | Has Potential<br>(Deliverable) | 6              | 6            | 0             | 0              | Not Applicable.                                                                                                                       |
| AR021    | Well Cottage/Priory Cottage, Crossways,<br>Cross Lane | Findon     | Findon | Has Potential<br>(Deliverable) | 7              | 7            | 0             | 0              | Not Applicable.                                                                                                                       |
| AR022    | Field south of Findon (Wyatts Field),<br>Nepcote Lane | Findon     | Findon | Rejected                       | 0              | 0            | 0             | 0              | Development on the site would have a potential adverse impact on the character and appearance of the landscape.                       |
| AR034    | Ramsdean, North End                                   | Findon     | Findon | Excluded                       | 0              | 0            | 0             | 0              | The site is not considered to be previously developed land, is outside a settlement and is detached and unrelated to that settlement. |
|          |                                                       |            |        | Total by Settlement            | 65             | 25           | 40            | 0              |                                                                                                                                       |