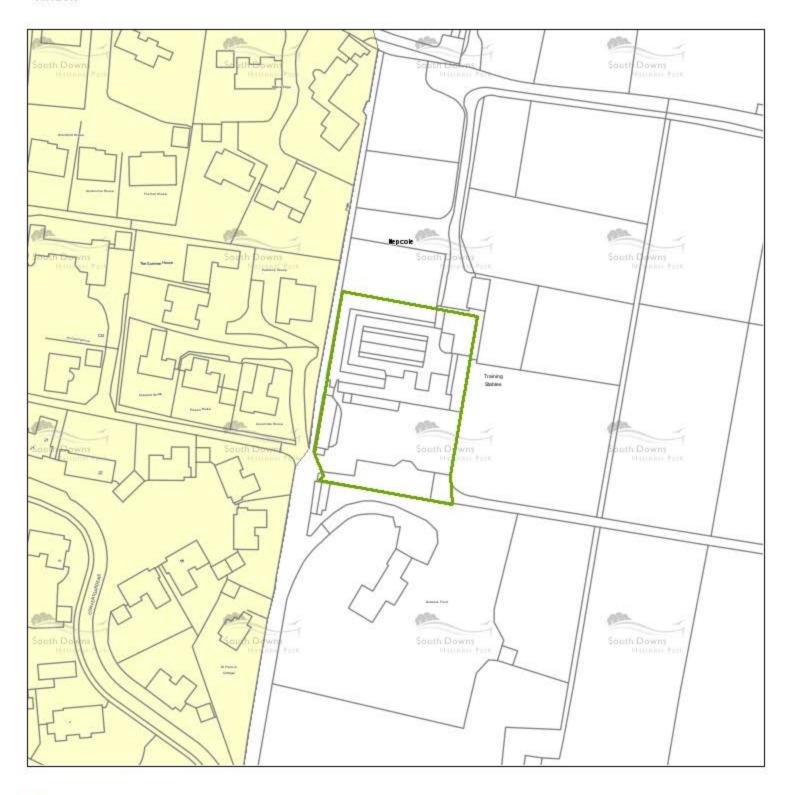

#### Findon North

| Site Ref | Site Address                                    | Settlement | Parish | Recommendation                 | Total<br>Yield | 0-5<br>Years | 6-10<br>Years | II-I5<br>Years | Rejected/Excluded Reason                                                                                                                                                                                                        |
|----------|-------------------------------------------------|------------|--------|--------------------------------|----------------|--------------|---------------|----------------|---------------------------------------------------------------------------------------------------------------------------------------------------------------------------------------------------------------------------------|
| Settle   | ment Findon                                     |            |        |                                |                |              |               |                |                                                                                                                                                                                                                                 |
| AR005    | Savi Maski Granza, Findon Road                  | Findon     | Findon | Rejected                       | 0              | 0            | 0             | 0              | The site does not relate well to the existing settlement pattern and development on the site would have a potential adverse impact on the character and appearance of the landscape.  Details of full assessment in Appendix D. |
| AR008    | Rogers Farm Garden Centre and former Allotments | Findon     | Findon | Has Potential<br>(Deliverable) | 40             | 0            | 40            | 0              | Not Applicable.  Details of full assessment in Appendix D.                                                                                                                                                                      |
| AR009    | Former allotments north of The Quadrangle       | Findon     | Findon | Rejected                       | 0              | 0            | 0             | 0              | The site does not relate well to the existing settlement pattern and development on the site would have a potential adverse impact on the character and appearance of the landscape.  Details of full assessment in Appendix D. |
| AR010    | Soldiers Field Yard, Nepcote Lane               | Findon     | Findon | Has Potential<br>(Deliverable) | 6              | 6            | 0             | 0              | Not Applicable.  Details of full assessment in Appendix D.                                                                                                                                                                      |