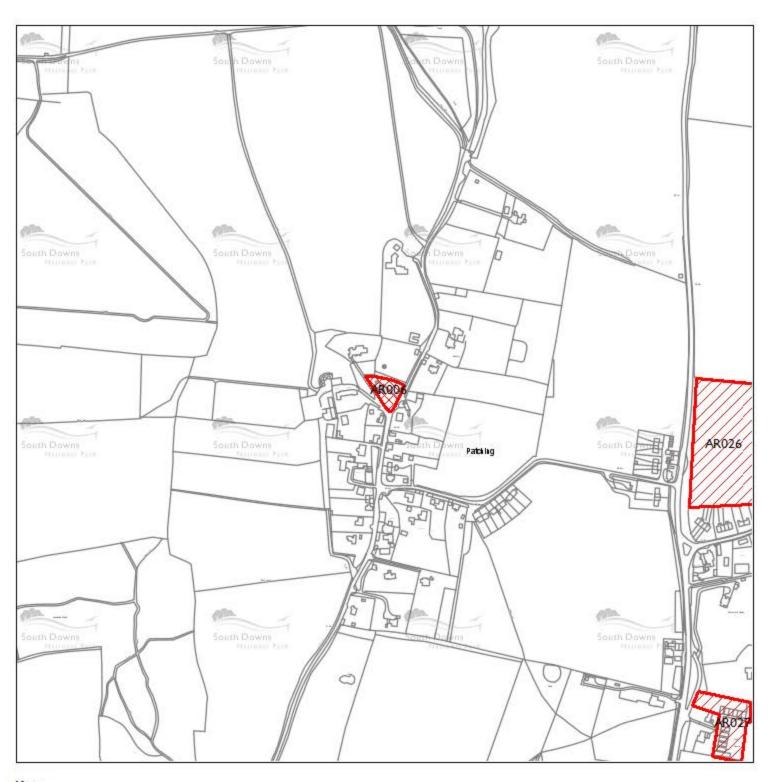

| Site<br>Ref | Site Address                  | Summary of Landscape<br>Assessment                                                                                                                                                                                                                                                                                                              | Summary of Suitability                                                                                                                                                                                                                                                                                                                   | Suitable | Summary of<br>Availability                                                               | Available | Summary of<br>Acheivability                                                   | Achievable | Reason for Rejection                                                                                                                                                                                                                                                                        |
|-------------|-------------------------------|-------------------------------------------------------------------------------------------------------------------------------------------------------------------------------------------------------------------------------------------------------------------------------------------------------------------------------------------------|------------------------------------------------------------------------------------------------------------------------------------------------------------------------------------------------------------------------------------------------------------------------------------------------------------------------------------------|----------|------------------------------------------------------------------------------------------|-----------|-------------------------------------------------------------------------------|------------|---------------------------------------------------------------------------------------------------------------------------------------------------------------------------------------------------------------------------------------------------------------------------------------------|
| Settlen     | nent Arundel                  |                                                                                                                                                                                                                                                                                                                                                 |                                                                                                                                                                                                                                                                                                                                          |          |                                                                                          |           |                                                                               |            |                                                                                                                                                                                                                                                                                             |
| AR00I       | Riding Stables,<br>Park Place | High Sensitivity The site is High Sensitivity due to its location within the Conservation area, in a prominent location beyond the existing settlement which would open views into development and significantly alter the setting of the town in views from the south and west.                                                                | The site is within the conservation area and is in close proximity to a number of listed buildings. The site is within 250m of an Historic Landfill Site.                                                                                                                                                                                | No       | The site is considered to be available for development.                                  | Yes       | There is no reason to indicate why development on the site is not achievable. | Yes        | Development on the site would have a potential adverse impact on the character and appearance of the landscape.                                                                                                                                                                             |
| AR004       | Sawmill, Arundel<br>Park      | Medium/High Sensitivity The site is Medium/High sensitivity due to its location within the registered parkscape (the PDL status reduces this from an automatic exclusion on this basis). The site is nonetheless sensitive to housing development due to potential negative impacts on surrounding parkscape character. Historic advise needed. | The site is within a Grade II* registered park. The site is in close proximity to a Scheduled Ancient Monument and adjacent to Conservation Area. The site is in close proximity to a Special Site of Scientific Interest and a ancient woodland (located to the east). Monarch's Way runs within I2m of the site (located to the east). | No       | There is no evidence that the site is being actively promoted or is currently available. | No        | There is no reason to indicate why development on the site is not achievable. | Yes        | Development on the site would have a potential adverse impact on the character and appearance of the landscape.  Development on the site would have a potential adverse impact on heritage assets. There is no evidence that the site is being actively promoted or is currently available. |

# Clapham

| Site<br>Ref     | Site Address                                | Summary of Landscape<br>Assessment                                                                                                                                                                                                                                                                            | Summary of Suitability                                                                                                                                                                                                                                                                                                        | Suitable | Summary of<br>Availability                                                                     | Available | Summary of Acheivability                                                                                       | Achievable | Reason for Rejection                                                                                              |
|-----------------|---------------------------------------------|---------------------------------------------------------------------------------------------------------------------------------------------------------------------------------------------------------------------------------------------------------------------------------------------------------------|-------------------------------------------------------------------------------------------------------------------------------------------------------------------------------------------------------------------------------------------------------------------------------------------------------------------------------|----------|------------------------------------------------------------------------------------------------|-----------|----------------------------------------------------------------------------------------------------------------|------------|-------------------------------------------------------------------------------------------------------------------|
| <b>S</b> ettler | ment Clapham                                |                                                                                                                                                                                                                                                                                                               |                                                                                                                                                                                                                                                                                                                               |          |                                                                                                |           |                                                                                                                |            |                                                                                                                   |
| AR026           | Land north of<br>Clapham Street             | High Sensitivity The site is High Sensitivity due to its size and scale on the dry valley side. It is highly visible and sensitive to development in views from Clapham itself, the conservation area (both parts) and Patching. Access would be likely to be detrimental to the surrounding rural character. | The site is adjacent to Ancient Woodland, a Local Wildlife Site and Tree Preservation Order Area (to the north). The site is adjacent to the conservation area and in close proximity to a number of listed buildings, including a Grade II* listed building located to the east.                                             | No       | The site is considered to be available for development.                                        | Yes       | There is no reason to indicate why development on the site is not achievable.                                  | Yes        | Development on the site would have a potential adverse impact on the character and appearance of the landscape.   |
| AR027           | Land at Gosling<br>Croft Business<br>Centre | Low/Medium The site is low/medium sensitivity due to adjacent Ancient Woodland. Existing industrial use reduces landscape impact.                                                                                                                                                                             | The site is physically adjacent to Ancient Woodland and wholly within a Tree Preservation Order Area. The part of the site which is previously developed is in active employment use. The remainder of the site is not considered to be well related to the settlement. The site is within 250m of an Historic Landfill Site. | No       | There is no evidence that the site is being actively promoted or is currently available.       | No        | There is no reason to indicate why development on the site is not achievable.                                  | Yes        | Loss of employment land. There is no evidence that the site is being actively promoted or is currently available. |
| AR035           | Clapham Depot                               | Low/Medium Sensitivity The site is low/medium sensitivity due to adjacent Ancient Woodland and common land. Existing industrial use reduces landscape impact.                                                                                                                                                 | There is a public right of way running through the site. Part of the site is within an Historic Landfill Site. The site is in active employment use.                                                                                                                                                                          | No       | There is no evidence that the site is being actively promoted or is available for development. | No        | A safe and appropriate access would need to be achieved. There is potential for the land to be contaminated by | Yes        | Loss of employment land.                                                                                          |

| Site Ref | Site Address                                                                       | Settlement | Parish  | Recommendation      | Total<br>Yield | 0-5<br>Years | 6-10<br>Years | II-I5<br>Years | Rejected/Excluded Reason                                                                                                              |
|----------|------------------------------------------------------------------------------------|------------|---------|---------------------|----------------|--------------|---------------|----------------|---------------------------------------------------------------------------------------------------------------------------------------|
| Settle   | ment Clapham                                                                       |            |         |                     |                |              |               |                |                                                                                                                                       |
| AR026    | Land north of Clapham Street                                                       | Clapham    | Clapham | Rejected            | 0              | 0            | 0             | 0              | Development on the site would have a potential adverse impact on the character and appearance of the landscape.                       |
| AR027    | Land at Gosling Croft Business Centre                                              | Clapham    | Clapham | Rejected            | 0              | 0            | 0             | 0              | Loss of employment land. There is no evidence that the site is being actively promoted or is currently available.                     |
| AR032    | Gravel Pit Field/Loves Corner, A280/A27 Junction (or Land South of Clapham Common) | Clapham    | Clapham | Excluded            | 0              | 0            | 0             | 0              | The site is not considered to be previously developed land, is outside a settlement and is detached and unrelated to that settlement. |
| AR035    | Clapham Depot                                                                      | Clapham    | Clapham | Rejected            | 0              | 0            | 0             | 0              | Loss of employment land.                                                                                                              |
|          |                                                                                    |            |         | Total by Settlement | 0              | 0            | 0             | 0              |                                                                                                                                       |